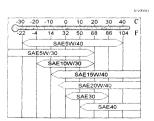

' Oils designated SG/CC and SG/CD comply with this specification.

Viscosity (constant air temperature):

The upper diagram shows the values that apply to petrol engines. The lower diagram shows the values that apply to diesel engines

Synthetic or semi-synthetic oils may be used if they meet the above specifications.

Note the lower temperature limit.

Volvo does not recommend the use of oil additives as they can adversely affect engine service life.

Note! In extreme driving conditions which cause abnormally high oil consumption (mountain roads, or high speed motorway driving), SAE 15W/40 or SAE 20W/40 is recommended.

| Oil capacity<br>litres/US quart | S:                   |                      |                               |                                                                                 |
|---------------------------------|----------------------|----------------------|-------------------------------|---------------------------------------------------------------------------------|
| Engine type:                    | Excluding oil filter | Including oil filter | Volume differ-<br>ence        | Volvo P/N:                                                                      |
|                                 |                      |                      | max – min, ap-<br>proximately |                                                                                 |
| B 52X4 TX                       | 5.3/5.6              | 5.8/6.1              | 1.5/1.6                       | 11 61 466<br>(4 litres/4.2 US quarts)<br>11 61 465<br>(1 litres/1.06 US quarts) |
| D 5252 T                        | 5.5/5.8              | 6.0/6.3              | 1.5/1.6                       | 11 61 466<br>(4 litres/4.2 US quarts)<br>11 61 465<br>(1 litres/1.06 US quarts) |