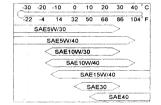

' Oils designated SG/CC and SG/CD comply with this specification.

Viscosity (constant air temperature):

The upper diagram shows the values that apply to petrol engines. The lower diagram shows the values that apply to diesel engines

Synthetic or semi-synthetic oils may be used if they meet the above specifications.

Note the lower temperature limit.

Volvo does not recommend the use of oil additives as they can adversely affect engine service life.

Note! In extreme driving conditions which cause abnormally high oil consumption (mountain roads, or high speed motorway driving), SAE 15W/40 or SAE 20W/40 is recommended.

| Oil capacity<br>litres/US quart | S:                   |                      |                               |                                                                                 |
|---------------------------------|----------------------|----------------------|-------------------------------|---------------------------------------------------------------------------------|
| Engine type:                    | Excluding oil filter | Including oil filter | Volume differ-<br>ence        | Volvo P/N:                                                                      |
|                                 |                      |                      | max – min, ap-<br>proximately |                                                                                 |
| B 52X4 TX                       | 5.3/5.6              | 5.8/6.1              | 1.5/1.6                       | 11 61 466<br>(4 litres/4.2 US quarts)<br>11 61 465<br>(1 litres/1.06 US quarts) |
| D 5252 T                        | 5.5/5.8              | 6.0/6.3              | 1.5/1.6                       | 11 61 466<br>(4 litres/4.2 US quarts)<br>11 61 465<br>(1 litres/1.06 US quarts) |