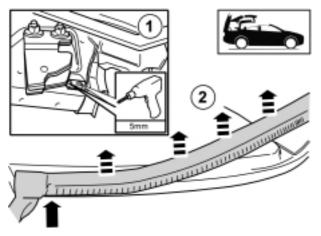

#### Header text

# Weatherstrip, rear roof panel, preplacing

**Obs!** The illustrations in this service information are used for different model years and/or models. Some variation may occur. However, the essential information in the illustrations is always correct.

### Removing

1

#### Removing seal strip, side

Pull loose the seal strip. Start at the top edge of the strip.

#### Installing

2

Fasten the butyl tape at (3), part number 1161782.



235699

3



Apply soapy water on the strip.

Install the seal acc. to the figure.

#### Removing

4

#### Header text

## Removing seal strip, rear



Remove the nuts, 2 pcs. M8. Tightening torque acc. to: VCC-149646-1, Tightening torque.

## 5



# Installing

6



235752