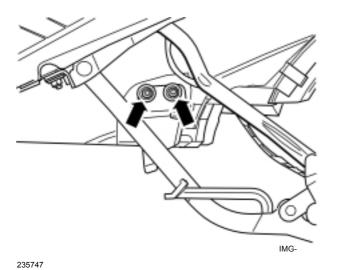

## Removing seal strip, rear

Remove the nuts, 2 pcs. M8. Tightening torque acc. to: VCC-149646-1, Tightening torque.