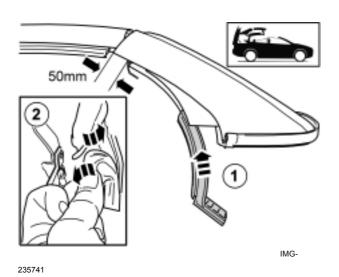

#### Removing seal strip, side

Pull loose the seal strip. Start at the top edge of the strip.

#### Installing

2

Fasten the butyl tape at (3), part number 1161782.

235699

3

Apply soapy water on the strip.

Install the seal acc. to the figure.