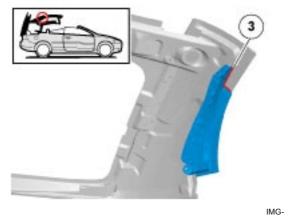

#### Removing seal strip, side

Pull loose the seal strip. Start at the top edge of the strip.

#### Installing

2

Fasten the butyl tape at (3), part number 1161782.

235699

3

Apply soapy water on the strip.

Install the seal acc. to the figure.