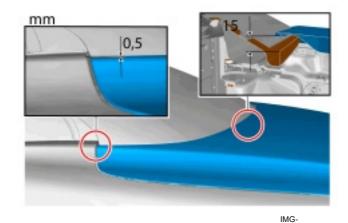

4

3

Adjust the trunk lid's support to the right height. Apply playdough or similar on the support (1).

235642

Carefully close the trunk lid to the first stage in the lock. The playdough shall be 5 mm thick when the support is at the right position.