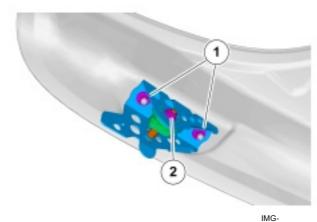

# Adjust the trunk lid at the front edge using the lock brace:

- 1 adjusts the trunk lid fore-aft
- 2 adjusts the trunk lid vertically.

235640

Adjust the trunk lid:

- sideways with the lock in the backpiece
- vertically with the lock brace in the trunk lid.