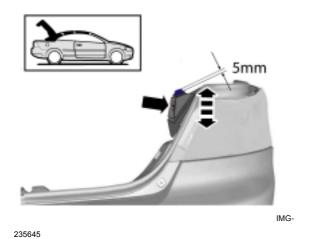

4

3

Adjust the trunk lid's support to the right height. Apply playdough or similar on the support (1).

235642

Carefully close the trunk lid to the first stage in the lock. The playdough shall be 5 mm thick when the support is at the right position.