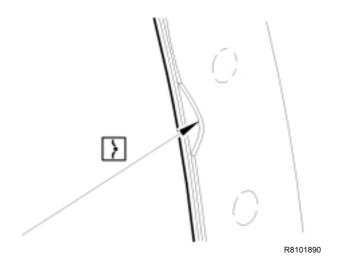

## **Dimensions**

1

## **Explanation of dimensions**

The dimensions in the table are listed as follows:

Symbol number 1 means that the measurement is indicated from the center.

Symbol number 2 means that the measurement is indicated from an edge.