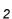

## **Explanation of dimensions**

The dimensions in the table are listed as follows:

Symbol number 1 means that the measurement is indicated from the center.

Symbol number 2 means that the measurement is indicated from an edge.

1 ⊙

2 [┼

**3** }

R8101811

Symbol number 3 means that the measurement is indicated from a cut marking.

Measurements are taken from the bottom of the recess.

If only one measuring point symbol is displayed, the symbol applies to both measuring points. Otherwise the symbols are shown on each side of the dimension in the illustration.