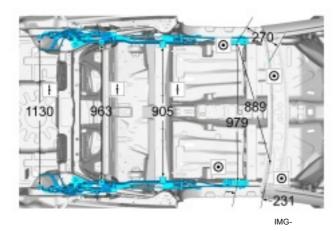

## **Dimensions**

1

## **Explanation of dimensions**

The dimensions in the table are listed as follows:

Symbol number 1 means that the measurement is indicated from the center.

Symbol number 2 means that the measurement is indicated from an edge.