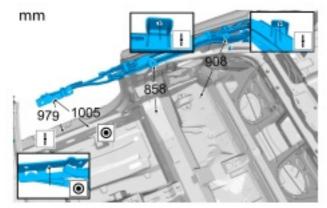

## Link system roof dimensions

**Obs!** The illustrations in this service information are used for different model years and/or models. Some variation may occur. However, the essential information in the illustrations is always correct.

## **Dimensions**

1

## **Explanation of dimensions**

The dimensions in the table are listed as follows:

Symbol number 1 means that the measurement is indicated from the center.

Symbol number 2 means that the measurement is indicated from an edge.

1 ⊙

2 [┼

**3** }

R8101811

Symbol number 3 means that the measurement is indicated from a cut marking.

Measurements are taken from the bottom of the recess.

If only one measuring point symbol is displayed, the symbol applies to both measuring points. Otherwise the symbols are shown on each side of the dimension in the illustration.