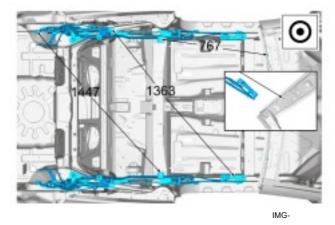

## Link system roof dimensions

**Obs!** The illustrations in this service information are used for different model years and/or models. Some variation may occur. However, the essential information in the illustrations is always correct.

## **Dimensions**

1

## **Explanation of dimensions**

The dimensions in the table are listed as follows:

Symbol number 1 means that the measurement is indicated from the center.

Symbol number 2 means that the measurement is indicated from an edge.

1 ⊙

2 [┼

**3** }

R8101811

Symbol number 3 means that the measurement is indicated from a cut marking.

Measurements are taken from the bottom of the recess.

If only one measuring point symbol is displayed, the symbol applies to both measuring points. Otherwise the symbols are shown on each side of the dimension in the illustration.