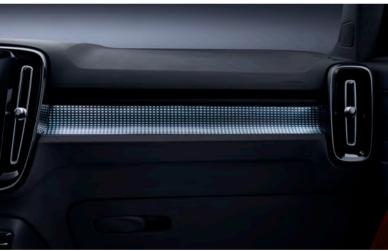

Natural light from the panoramic roof, our characteristic frameless rear-view mirror, and LED lighting on the distinctive concave decor panels on the dashboard are just a few of the visual highlights in a cabin designed to look great – and to make you feel good.

#### LED LIGHTS

The XC40 is available with special LED interior lighting that highlights the beautifully sculpted dashboard and smart decor panels at night.