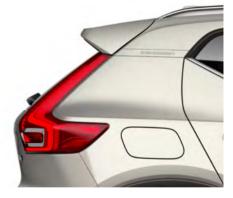

#### STRENGTH OF CHARACTER

The XC40 expresses toughness, and is unmistakably a Volvo, through features such as its proud grille, T-shaped light signatures and sculpted front bumper with skid plate.

#### LIGHTING WITH DISTINCTION

See and be seen, day or night, with LED headlights that feature Volvo's unique T-shaped light signature. They automatically adjust the beam height, and switch between dipped and full beam, to provide the best view and avoid dazzling other road users. The optional Active Bending LED headlights include lights that turn with the steering (by up to 30°), to provide a better view through corners.