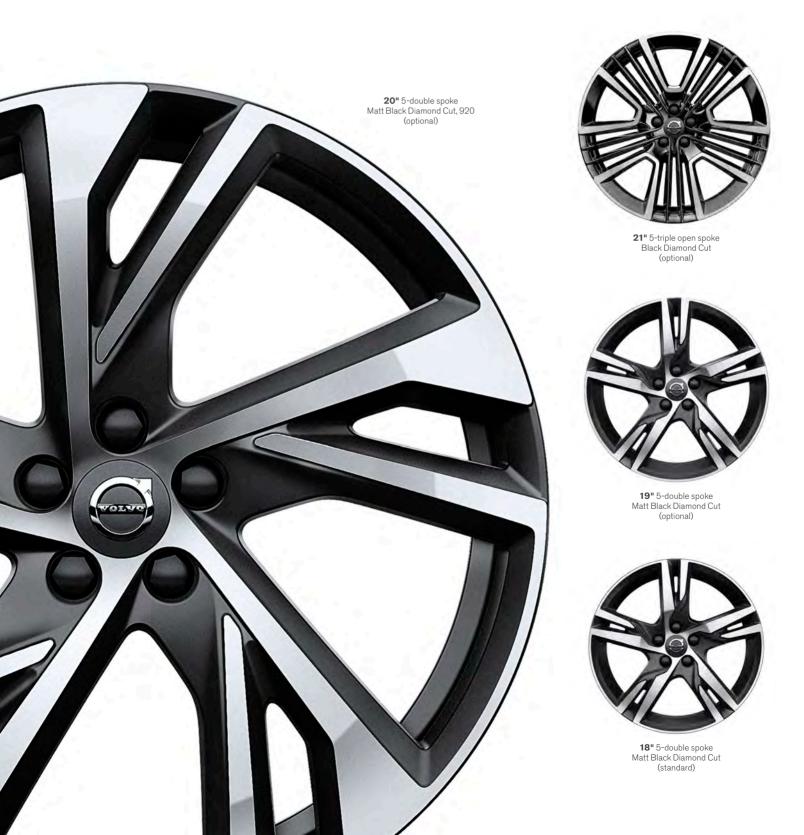

# SPECIALLY DESIGNED ALLOY WHEELS

A selection of alloy wheels helps you to create your perfect XC40. Each one has a bold, dynamic design, as well as the attention to detail and high-quality finish you expect from a Volvo car.

The optional large 20-inch 5-double spoke alloy wheels in distinctive Matt Black Diamond Cut design add to a powerful stance in perfect harmony with the signature design T-shaped LED headlights and glossy black design elements such as the front grille, the door mirror covers, the roof and the integrated roof rails

Our large 20-inch five-spoke Black Diamond Cut alloy wheels enhance the distinct road presence of your XC40 Inscription.

The XC40 Inscription radiates style and confidence from any angle, not least from behind with its beautifully sculpted, uncluttered rear section with a matt Silver rear skid plate and integrated dual tailpipes.

The glossy silver skid plate with hidden tailpipes gives the XC40 Momentum a robust yet stylish impression from behind.

The engraved Origin decor in the dashboard and front doors adds a contemporary vibe to the XC40's interior while giving you an overview of central Gothenburg – the hometown of your Swedish city SUV. Choosing the XC40 Momentum, a wide range of exterior colours and wheels allows you to create a city SUV that's really you. The large, sporty 18-inch 5-spoke alloy wheels in Silver finish come standard. And to further enhance the appearance of your XC40 Momentum, you have the option of 19, 20 and 21-inch wheels in distinctive Black Diamond Cut design or with white spokes that perfectly complement the optional white roof.

21" 5-TRIPLE OPEN SPOKE BLACK DIAMOND CUT ALLOY WHEELS For the strongest expression of the tough, sporty character of the XC40 choose our large 21-inch 5-triple open spoke alloy wheel in distinctive Black Diamond Cut design. These impressive, beautifully crafted wheels perfectly complement the uncluttered lines of your Swedish city SUV and give it a truly powerful look.