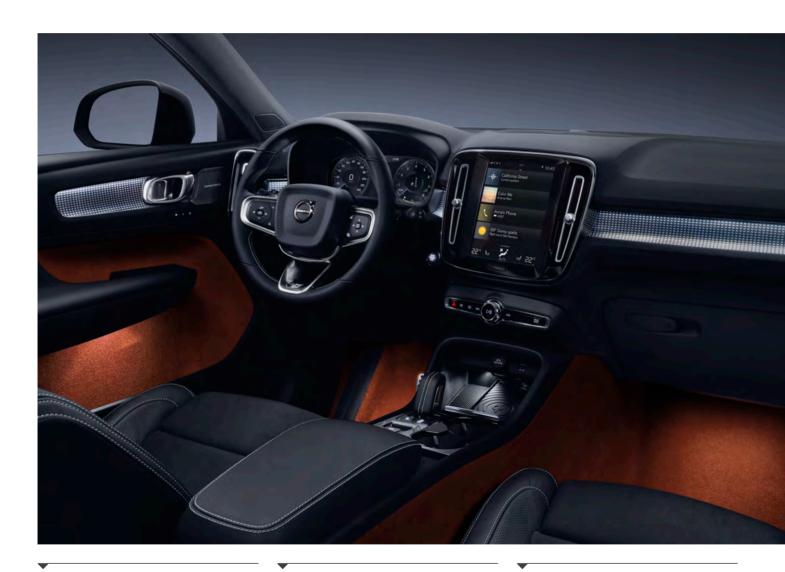

#### Your guide

Sensus Navigation is your guide, helping you to find our destination and keeping you informed. With clear mapping, free lifetime map upgrades and the availability of apps that help you find what you're looking for and share your location, you can enjoy the journey ahead. **Every interaction in** the XC40 feels natural and intuitive. From the easy-to-use centre touch screen to the high-resolution driver display and voice control that understands normal speech, technology is there to make things simple.

It's as familiar and intuitive as using your phone. You can control most functions via the centre display with touch screen – its portrait format and bold, clear graphics make it easy to read, and it's so responsive that you can use it wearing gloves.

The 12.3-inch digital driver display helps you keep focused on the road ahead by putting as much information as possible directly in front of you. And it automatically adapts to the surrounding light conditions, becoming brighter or dimmer depending on the light coming from outside the car.