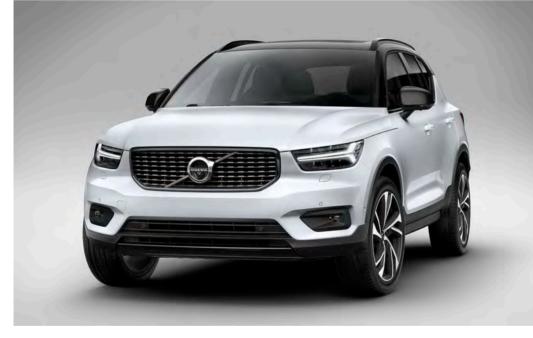

#### STRENGTH OF CHARACTER

The XC40 expresses toughness, and is unmistakably a Volvo, through features such as its proud grille, T-shaped light signatures and sculpted front bumper with skid plate.

#### LIGHTING WITH DISTINCTION

See and be seen, day or night, with LED headlights that feature Volvo's unique T-shaped light signature. They automatically adjust the beam height, and switch between dipped and full beam, to provide the best view and avoid dazzling other road users. The optional Active Bending LED headlights include lights that turn with the steering (by up to 30°), to provide a better view through corners.