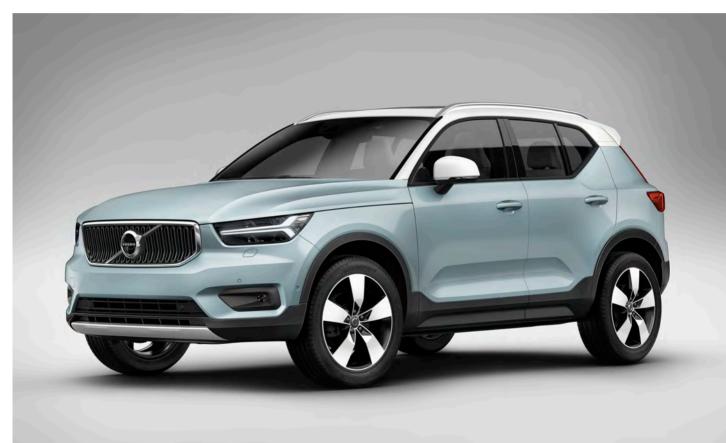

# AN SUV. WITH A TWIST

**The XC40 is** the authentic SUV for the city. High ground clearance, large wheels and true SUV proportions give it a powerful stance. And from the bold front grille to the beautifully detailed taillights it's every inch a Volvo. Uniquely Scandinavian and unmistakably urban, it's built for city life.

#### STAND TALL

High ground clearance gives the XC40 a powerful stance and excellent visibility. Large wheels and tyres cope effortlessly with any road. This is the SUV that allows you to rise above it all.

#### ALWAYS READY

Large alloy wheels and a wide body give the XC40 a strong presence. This is an SUV that's ready for anything.