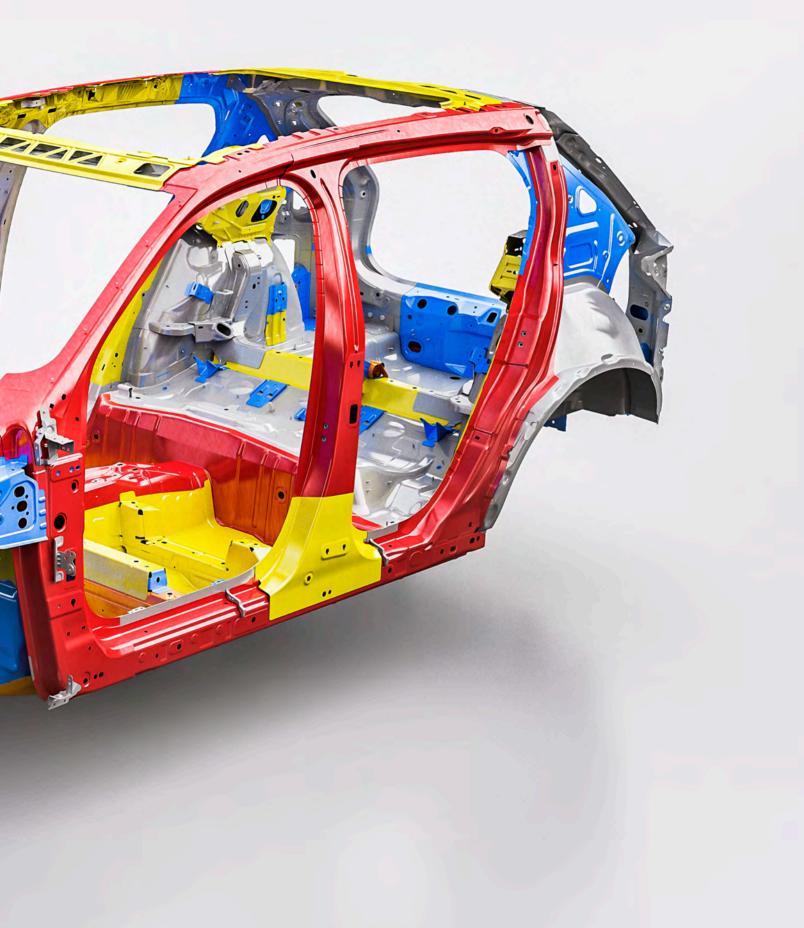

### SAFER THAN EVER

**Protecting you and** your passengers has always been at the heart of every Volvo car, and the advanced safety features in the XC40 are the result of our decades of innovation.

As with all of our cars, the XC40 surrounds you with strength. The passenger compartment uses a high percentage of ultra high-strength boron steel to create a protective cage around you and your passengers. Specially designed front seat structures help minimise the risk of spinal injury on impact. The front seats incorporate our Whiplash Injury Protection System to help reduce the risk of neck injuries if the car is hit from behind. If your XC40 leaves the road, Run-off road Protection helps reduce your chance of serious injury. Your Volvo can even sense and prepare for impact. The optional prepared front safety belts tighten automatically if the car detects that a collision is likely, to ensure you're in the safest position should one occur. And in the event of an accident, your Volvo can automatically contact emergency services using Volvo On Call and communicate the car's location so that you can get help as quickly as possible. All this, and more, makes the XC40 a safe place to be.