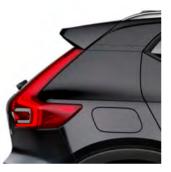

The optional large 20-inch 5-double spoke alloy wheels in distinctive Matt Black Diamond Cut design add to a powerful stance in perfect harmony with the signature design T-shaped LED headlights and glossy black design elements such as the front grille, the door mirror covers, the roof and the integrated roof rails

The XC40 R-Design grille features a glossy black frame and a high-gloss black insert with a horizontal mesh for a unique look.

From the rear, the integrated dual tail pipes and glossy black rear skid plate add to the impression of sporty elegance.