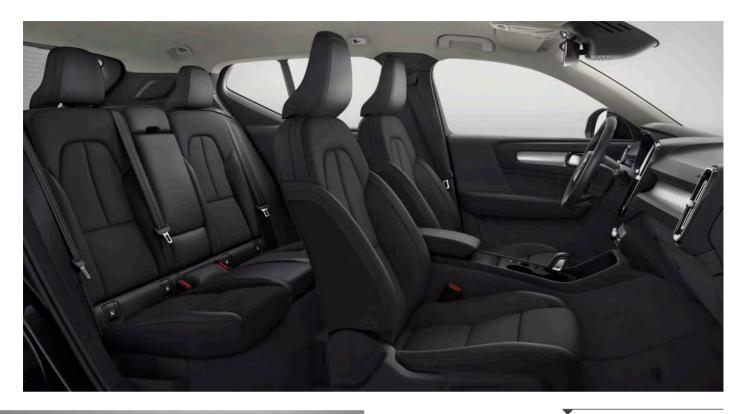

# AN INTERIOR TO INSPIRE

**Bold, progressive design** is the hallmark of the Volvo XC40, and the cabin embodies forward-thinking Scandinavian style. An uncluttered layout lets you focus on the beautiful details, while the high seating position means you always feel in control. Carefully crafted and selected materials indulge the senses, and intuitive technology puts you in command. The cabin of the XC40 is a place that will inspire you on every journey.

# BEAUTY IN DETAIL

**It's details that** set Volvo Cars interiors apart. The thought, effort and craftsmanship that go into the smallest elements in the cabin of the XC40 help to create a unique and special feeling each time you climb inside.

Natural light from the panoramic roof, our characteristic frameless rear-view mirror, and LED lighting on the distinctive concave decor panels on the dashboard are just a few of the visual highlights in a cabin designed to look great – and to make you feel good.