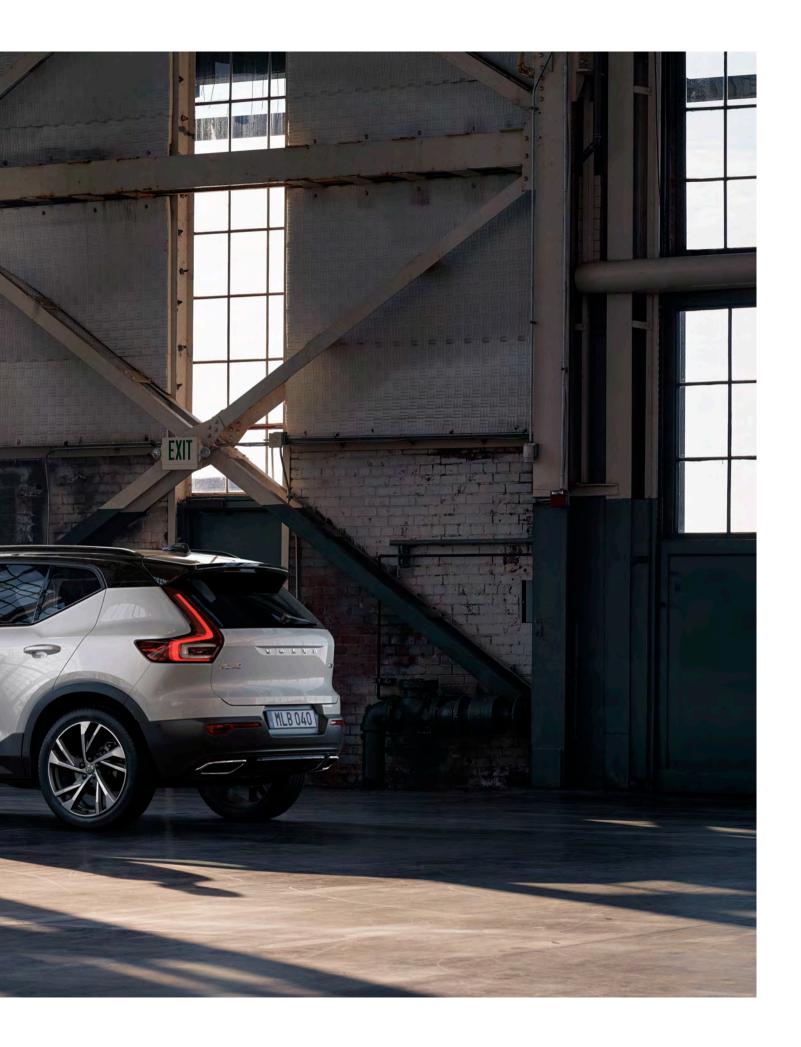

# AN SUV. WITH A TWIST

**The XC40 is** the authentic SUV for the city. High ground clearance, large wheels and true SUV proportions give it a powerful stance. And from the bold front grille to the beautifully detailed taillights it's every inch a Volvo. Uniquely Scandinavian and unmistakably urban, it's built for city life.

#### STRENGTH OF CHARACTER

The XC40 expresses toughness, and is unmistakably a Volvo, through features such as its proud grille, T-shaped light signatures and sculpted front bumper with skid plate.