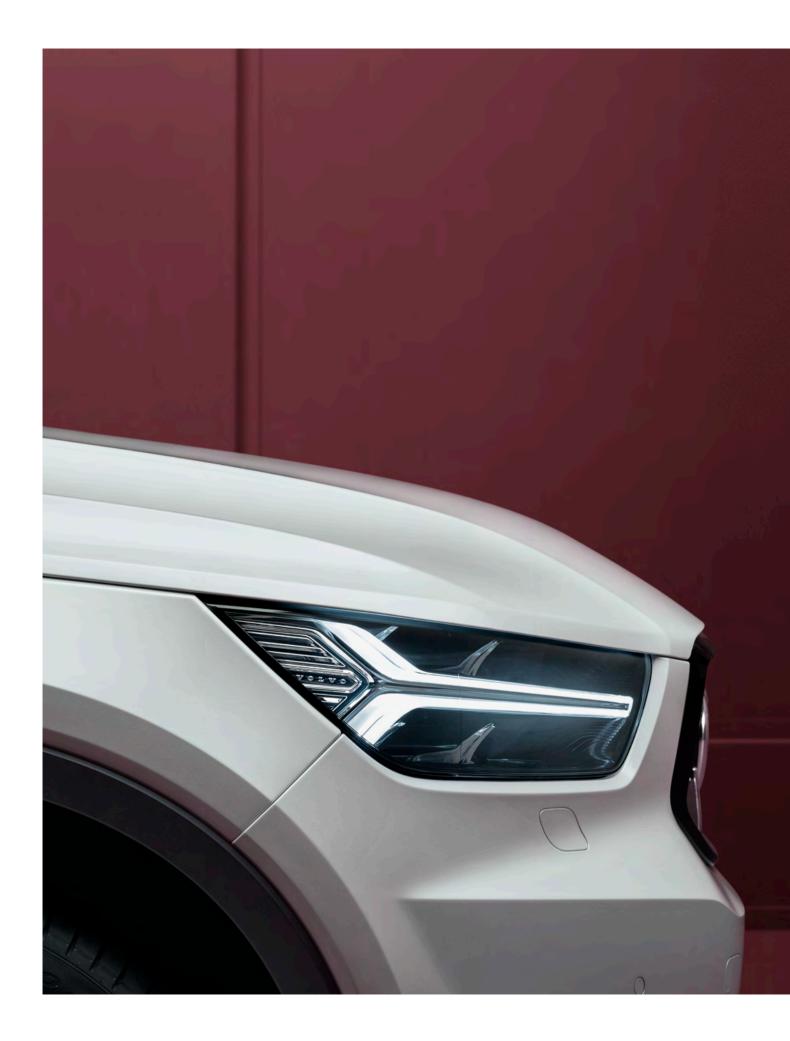

#### LIGHTING WITH DISTINCTION

See and be seen, day or night, with LED headlights that feature Volvo's unique T-shaped light signature. They automatically adjust the beam height, and switch between dipped and full beam, to provide the best view and avoid dazzling other road users. The optional Active Bending LED headlights include lights that turn with the steering (by up to 30°), to provide a better view through corners.

The optional large 20-inch 5-double spoke alloy wheels in distinctive Matt Black Diamond Cut design add to a powerful stance in perfect harmony with the signature design T-shaped LED headlights and glossy black design elements such as the front grille, the door mirror covers, the roof and the integrated roof rails