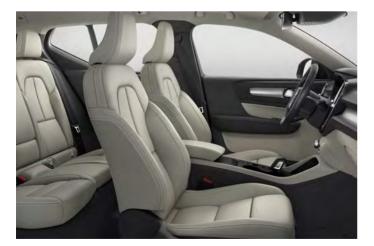

# AN INTERIOR TO INSPIRE

**Bold, progressive design** is the hallmark of the Volvo XC40, and the cabin embodies forward-thinking Scandinavian style. An uncluttered layout lets you focus on the beautiful details, while the high seating position means you always feel in control. Carefully crafted and selected materials indulge the senses, and intuitive technology puts you in command. The cabin of the XC40 is a place that will inspire you on every journey.

# BEAUTY IN DETAIL

**It's details that** set Volvo Cars interiors apart. The thought, effort and craftsmanship that go into the smallest elements in the cabin of the XC40 help to create a unique and special feeling each time you climb inside.

Natural light from the panoramic roof, our characteristic frameless rear-view mirror, and LED lighting on the distinctive concave decor panels on the dashboard are just a few of the visual highlights in a cabin designed to look great – and to make you feel good.