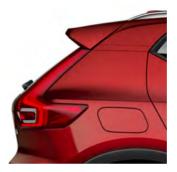

#### STRENGTH OF CHARACTER

The XC40 expresses toughness, and is unmistakably a Volvo, through features such as its proud grille, T-shaped light signatures and sculpted front bumper with skid plate.

#### LIGHTING WITH DISTINCTION

See and be seen, day or night, with LED headlights that feature Volvo's unique T-shaped light signature. They automatically adjust the beam height, and switch between dipped and full beam, to provide the best view and avoid dazzling other road users. The optional Active Bending LED headlights include lights that turn with the steering (by up to 30°), to provide a better view through corners.