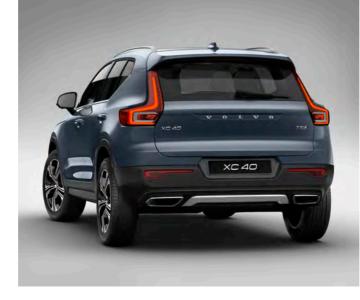

#### STRENGTH OF CHARACTER

The XC40 expresses toughness, and is unmistakably a Volvo, through features such as its proud grille, T-shaped light signatures and sculpted front bumper with skid plate.

#### LIGHTING WITH DISTINCTION

See and be seen, day or night, with LED headlights that feature Volvo's unique T-shaped light signature. They automatically adjust the beam height, and switch between dipped and full beam, to provide the best view and avoid dazzling other road users. The optional Active Bending LED headlights include lights that turn with the steering (by up to 30°), to provide a better view through corners.