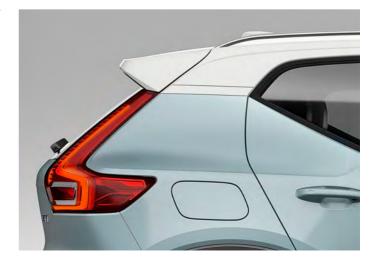

#### STRENGTH OF CHARACTER

The XC40 expresses toughness, and is unmistakably a Volvo, through features such as its proud grille, T-shaped light signatures and sculpted front bumper with skid plate.

#### LIGHTING WITH DISTINCTION

See and be seen, day or night, with LED headlights that feature Volvo's unique T-shaped light signature. They automatically adjust the beam height, and switch between dipped and full beam, to provide the best view and avoid dazzling other road users. The optional Active Bending LED headlights include lights that turn with the steering (by up to 30°), to provide a better view through corners.