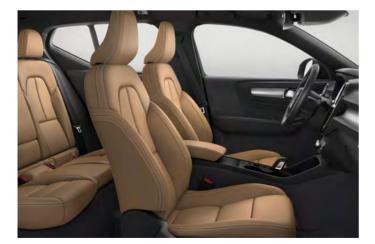

Inside the XC40 Inscription you can relish in exclusive Leather seats, surrounded by thoughtful design and natural materials such as the exclusive yet rugged handcrafted Driftwood decor in genuine ash veneer and a gear shifter in Swedish crystal. A large exterior colour palette and many available interior colour combinations make it easy to create the XC40 Inscription that's really you.

### CONTEMPORARY LUXURY

The Volvo XC40 Inscription brings luxury with a contemporary Swedish twist. Perfectly blending into urban life, its stylish exterior with chrome detailing and large Black Diamond Cut alloy wheels add to a confident appearance wherever you go. Leather seats, illuminated decor in genuine Driftwood, a unique crystal gear shifter and exclusive Inscription textile mats give a relaxed, pampered feeling as you drive through the city.