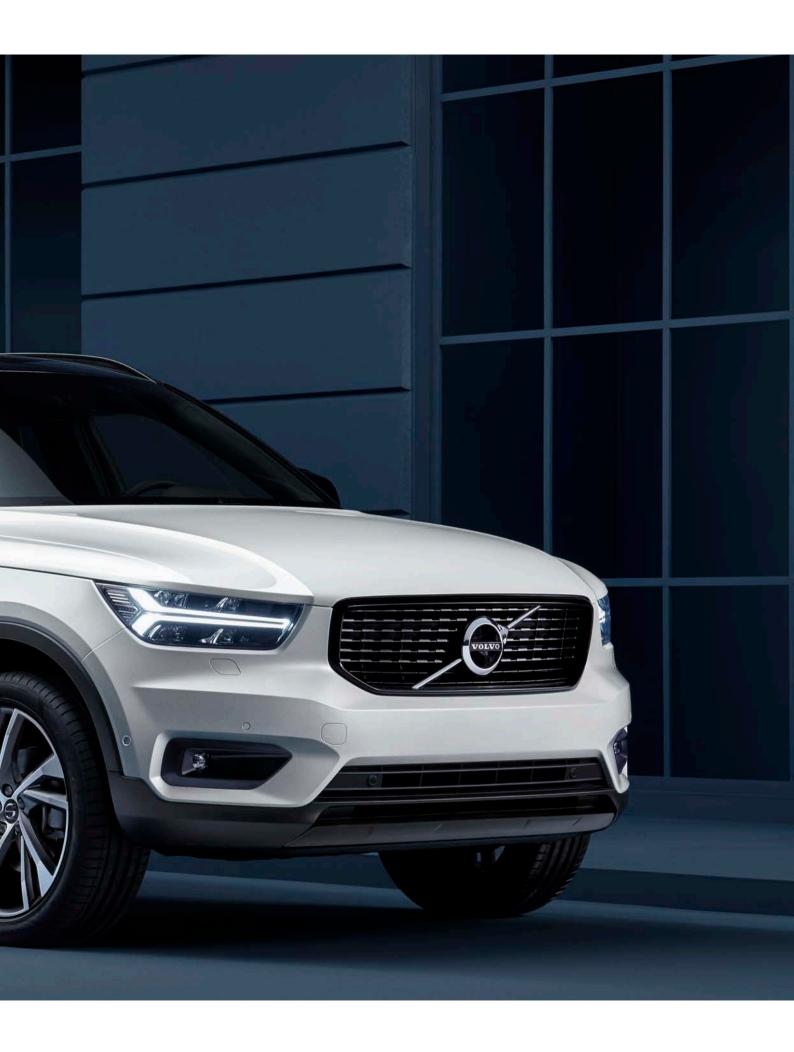

#### STRENGTH OF CHARACTER

The XC40 expresses toughness, and is unmistakably a Volvo, through features such as its proud grille, T-shaped light signatures and sculpted front bumper with skid plate.

#### LIGHTING WITH DISTINCTION

See and be seen, day or night, with LED headlights that feature Volvo's unique T-shaped light signature. They automatically adjust the beam height, and switch between dipped and full beam, to provide the best view and avoid dazzling other road users. The optional Active Bending LED headlights include lights that turn with the steering (by up to 30°), to provide a better view through corners.