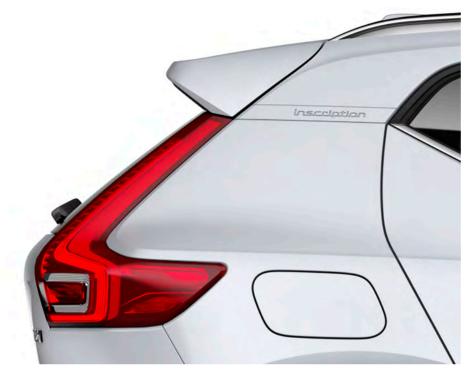

#### STRENGTH OF CHARACTER

The XC40 expresses toughness, and is unmistakably a Volvo, through features such as its proud grille, T-shaped light signatures and sculpted front bumper with skid plate.

#### LIGHTING WITH DISTINCTION

See and be seen, day or night, with LED headlights that feature Volvo's unique T-shaped light signature. They automatically adjust the beam height, and switch between dipped and full beam, to provide the best view and avoid dazzling other road users. The optional Active Bending LED headlights include lights that turn with the steering (by up to 30°), to provide a better view through corners.