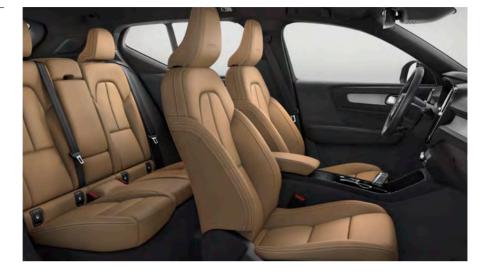

Textile/Vinyl Modern Concrete, Blond headlining, U470 (standard)

Textile/Vinyl Charcoal, Blond headlining, R300 (optional)

Leather Amber, Charcoal headlining, RD20 (optional)

Leather Oxide Red, Charcoal headlining, RD90 (optional)

Leather Blond, Blond headlining, UD70 (optional)

Leather Charcoal, Blond headlining, RD00 (optional)

City Grid (optional)

-

Urban Grid aluminium decor