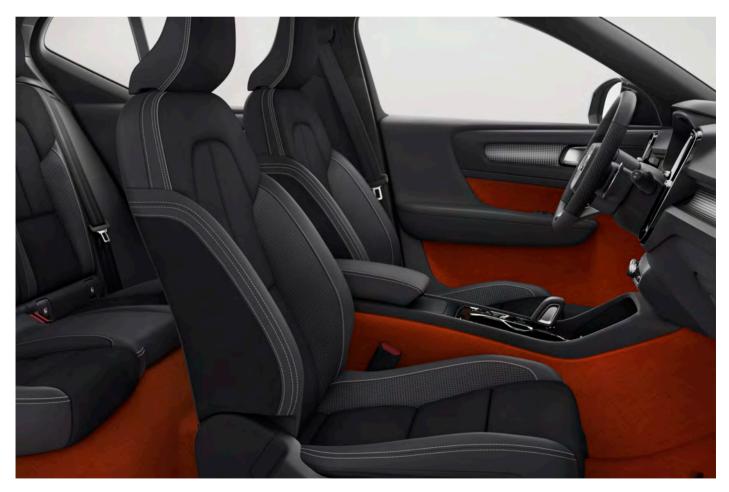

# AN INTERIOR TO INSPIRE

**Bold, progressive design** is the hallmark of the Volvo XC40, and the cabin embodies forward-thinking Scandinavian style. An uncluttered layout lets you focus on the beautiful details, while the high seating position means you always feel in control. Carefully crafted and selected materials indulge the senses, and intuitive technology puts you in command. The cabin of the XC40 is a place that will inspire you on every journey.

# BEAUTY IN DETAIL

**It's details that** set Volvo Cars interiors apart. The thought, effort and craftsmanship that go into the smallest elements in the cabin of the XC40 help to create a unique and special feeling each time you climb inside.

Natural light from the panoramic roof, our characteristic frameless rear-view mirror, and LED lighting on the distinctive concave decor panels on the dashboard are just a few of the visual highlights in a cabin designed to look great – and to make you feel good.