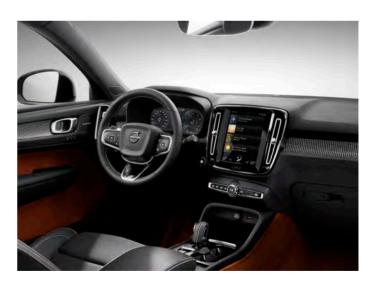

#### Your guide

Sensus Navigation is your guide, helping you to find our destination and keeping you informed. With clear mapping, free lifetime map upgrades and the availability of apps that help you find what you're looking for and share your location, you can enjoy the journey ahead. **Every interaction in** the XC40 feels natural and intuitive. From the easy-to-use centre touch screen to the high-resolution driver display and voice control that understands normal speech, technology is there to make things simple.

It's as familiar and intuitive as using your phone. You can control most functions via the centre display with touch screen – its portrait format and bold, clear graphics make it easy to read, and it's so responsive that you can use it wearing gloves.

The 12.3-inch digital driver display helps you keep focused on the road ahead by putting as much information as possible directly in front of you. And it automatically adapts to the surrounding light conditions, becoming brighter or dimmer depending on the light coming from outside the car.