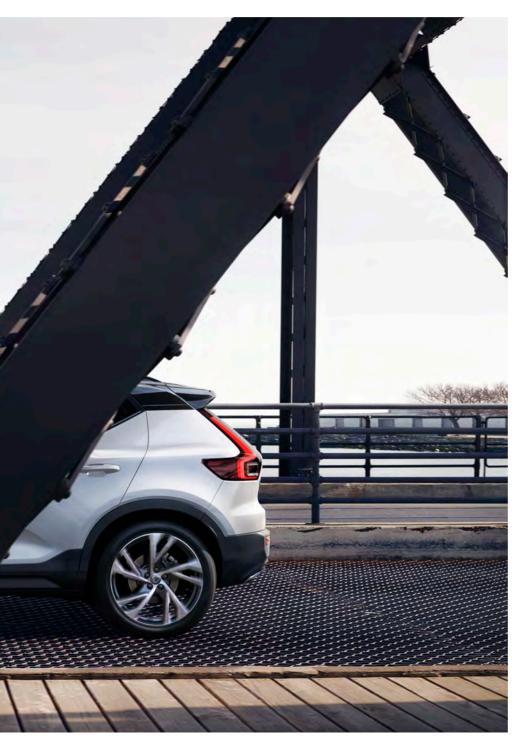

# AN SUV. WITH A TWIST

**The XC40 is** the authentic SUV for the city. High ground clearance, large wheels and true SUV proportions give it a powerful stance. And from the bold front grille to the beautifully detailed taillights it's every inch a Volvo. Uniquely Scandinavian and unmistakably urban, it's built for city life.

#### STRENGTH OF CHARACTER

The XC40 expresses toughness, and is unmistakably a Volvo, through features such as its proud grille, T-shaped light signatures and sculpted front bumper with skid plate.