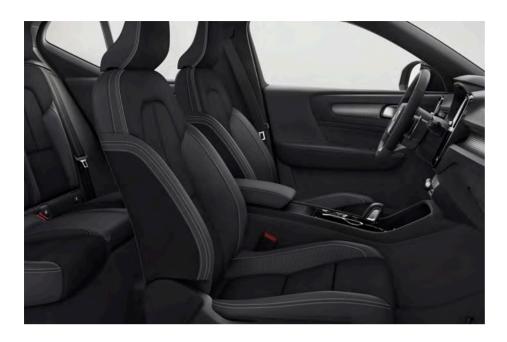

# AN INTERIOR TO INSPIRE

**Bold, progressive design** is the hallmark of the Volvo XC40, and the cabin embodies forward-thinking Scandinavian style. An uncluttered layout lets you focus on the beautiful details, while the high seating position means you always feel in control. Carefully crafted and selected materials indulge the senses, and intuitive technology puts you in command. The cabin of the XC40 is a place that will inspire you on every journey.

# BEAUTY IN DETAIL

**It's details that** set Volvo Cars interiors apart. The thought, effort and craftsmanship that go into the smallest elements in the cabin of the XC40 help to create a unique and special feeling each time you climb inside.