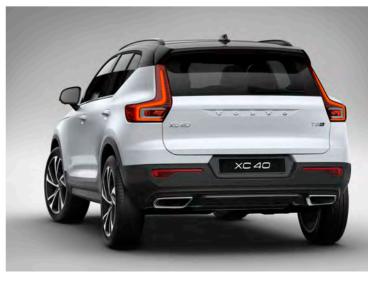

# AN SUV. WITH A TWIST

**The XC40 is** the authentic SUV for the city. High ground clearance, large wheels and true SUV proportions give it a powerful stance. And from the bold front grille to the beautifully detailed taillights it's every inch a Volvo. Uniquely Scandinavian and unmistakably urban, it's built for city life.

#### STRENGTH OF CHARACTER

The XC40 expresses toughness, and is unmistakably a Volvo, through features such as its proud grille, T-shaped light signatures and sculpted front bumper with skid plate.