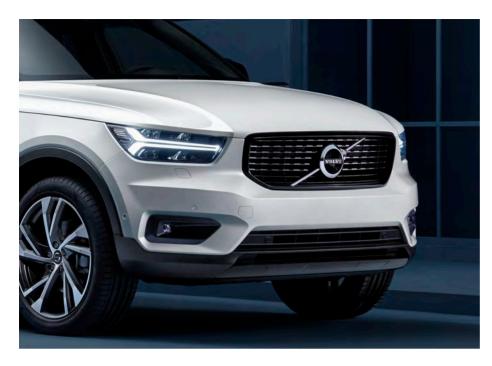

#### STRENGTH OF CHARACTER

The XC40 expresses toughness, and is unmistakably a Volvo, through features such as its proud grille, T-shaped light signatures and sculpted front bumper with skid plate.

#### LIGHTING WITH DISTINCTION

See and be seen, day or night, with LED headlights that feature Volvo's unique T-shaped light signature. They automatically adjust the beam height, and switch between dipped and full beam, to provide the best view and avoid dazzling other road users. The optional Active Bending LED headlights include lights that turn with the steering (by up to 30°), to provide a better view through corners.