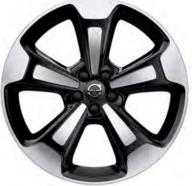

# SPECIALLY DESIGNED ALLOY WHEELS

A selection of alloy wheels helps you to create your perfect XC40. Each one has a bold, dynamic design, as well as the attention to detail and high-quality finish you expect from a Volvo car.

Equally at home in all city environments, the XC40 Momentum features a distinct front grille with bright chrome frame, signature design LED headlights, bright integrated roof rails and optional contrasting white roof, white door mirror caps and 19-inch white spoke alloy wheels.