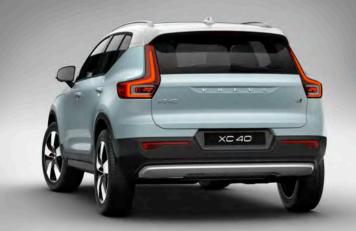

# AN SUV. WITH A TWIST

**The XC40 is** the authentic SUV for the city. High ground clearance, large wheels and true SUV proportions give it a powerful stance. And from the bold front grille to the beautifully detailed taillights it's every inch a Volvo. Uniquely Scandinavian and unmistakably urban, it's built for city life.

#### STRENGTH OF CHARACTER

The XC40 expresses toughness, and is unmistakably a Volvo, through features such as its proud grille, T-shaped light signatures and sculpted front bumper with skid plate.

#### LIGHTING WITH DISTINCTION

See and be seen, day or night, with LED headlights that feature Volvo's unique T-shaped light signature. They automatically adjust the beam height, and switch between dipped and full beam, to provide the best view and avoid dazzling other road users. The optional Active Bending LED headlights include lights that turn with the steering (by up to 30°), to provide a better view through corners.