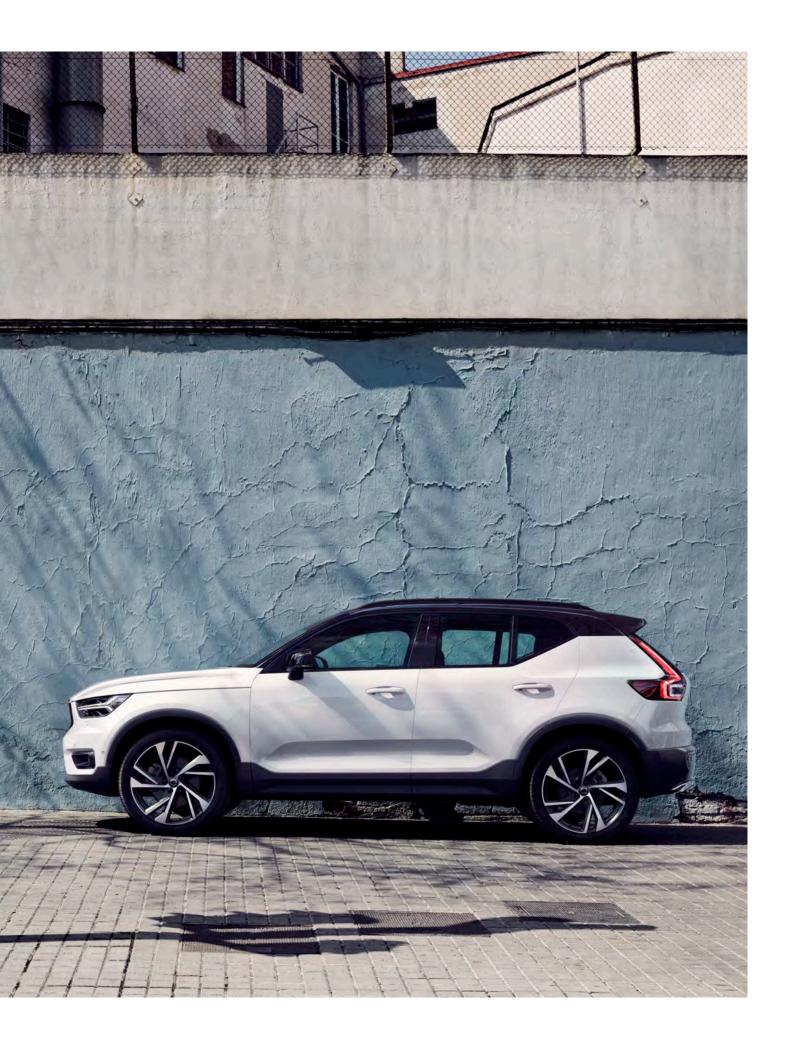

# AN SUV. WITH A TWIST

**The XC40 is** the authentic SUV for the city. High ground clearance, large wheels and true SUV proportions give it a powerful stance. And from the bold front grille to the beautifully detailed taillights it's every inch a Volvo. Uniquely Scandinavian and unmistakably urban, it's built for city life.

#### STAND TALL

High ground clearance gives the XC40 a powerful stance and excellent visibility. Large wheels and tyres cope effortlessly with any road. This is the SUV that allows you to rise above it all.

#### ALWAYS READY

Large alloy wheels and a wide body give the XC40 a strong presence. This is an SUV that's ready for anything.