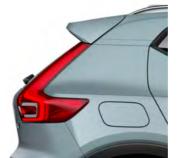

#### STRENGTH OF CHARACTER

The XC40 expresses toughness, and is unmistakably a Volvo, through features such as its proud grille, T-shaped light signatures and sculpted front bumper with skid plate.

#### LIGHTING WITH DISTINCTION

See and be seen, day or night, with LED headlights that feature Volvo's unique T-shaped light signature. They automatically adjust the beam height, and switch between dipped and full beam, to provide the best view and avoid dazzling other road users. The optional Active Bending LED headlights include lights that turn with the steering (by up to 30°), to provide a better view through corners.