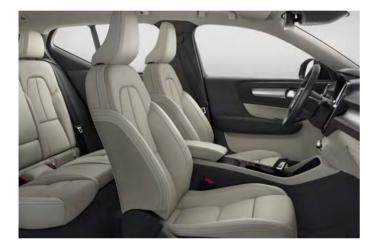

# AN INTERIOR TO INSPIRE

**Bold, progressive design** is the hallmark of the Volvo XC40, and the cabin embodies forward-thinking Scandinavian style. An uncluttered layout lets you focus on the beautiful details, while the high seating position means you always feel in control. Carefully crafted and selected materials indulge the senses, and intuitive technology puts you in command. The cabin of the XC40 is a place that will inspire you on every journey.

# BEAUTY IN DETAIL

**It's details that** set Volvo Cars interiors apart. The thought, effort and craftsmanship that go into the smallest elements in the cabin of the XC40 help to create a unique and special feeling each time you climb inside.

Natural light from the panoramic roof, our characteristic frameless rear-view mirror, and LED lighting on the distinctive concave decor panels on the dashboard are just a few of the visual highlights in a cabin designed to look great – and to make you feel good.