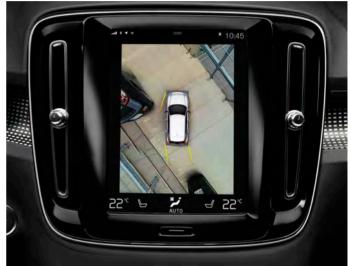

# PARKING. MADE EASIER

**Parking is easy** in the XC40 thanks to its compact dimensions, elevated seating position and responsive steering – and technology is there to help. The 360° Camera available for the XC40 uses the images from discreetly mounted cameras to create a view of the car as seen from above. It allows you to clearly see where the car is in relation to other vehicles and objects, helping you to avoid them.

A better view The 360° Camera available for the XC40 gives you a detailed 'bird's-eye' view of your car from above, so you can see where it is in relation to other vehicles and objects. It's especially useful in tight spaces and crowded car parks, and helps you keep your car free from scrapes.