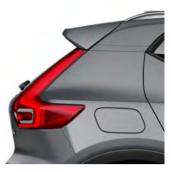

#### STRENGTH OF CHARACTER

The XC40 expresses toughness, and is unmistakably a Volvo, through features such as its proud grille, T-shaped light signatures and sculpted front bumper with skid plate.

#### LIGHTING WITH DISTINCTION

See and be seen, day or night, with LED headlights that feature Volvo's unique T-shaped light signature. They automatically adjust the beam height, and switch between dipped and full beam, to provide the best view and avoid dazzling other road users. The optional Active Bending LED headlights include lights that turn with the steering (by up to 30°), to provide a better view through corners.