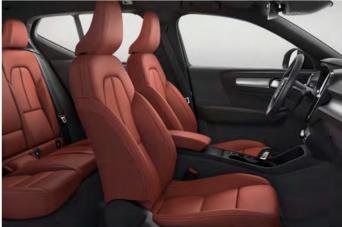

Driftwood decor

Leather Amber, Charcoal headlining, RD20 (optional)

Leather Blond, Charcoal headlining, UD70 (optional)

Available in distinctive upholstery colours such as Oxide Red (optional), the Leather comfort front seats allow several adjustment possibilities including 4-way lumbar support for perfect body support.