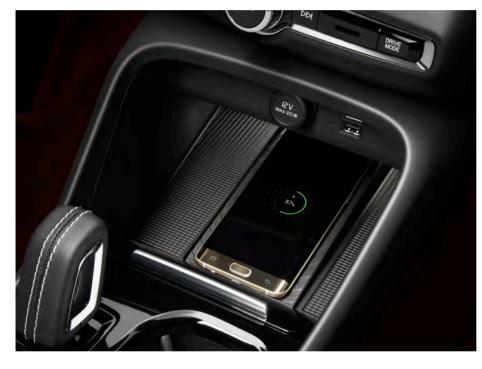

#### WIRELESS PHONE CHARGING

There's a space beneath the centre touch screen where a mobile phone can be stored and wirelessly charged, helping to reduce clutter and make it easy to reach when you need it.