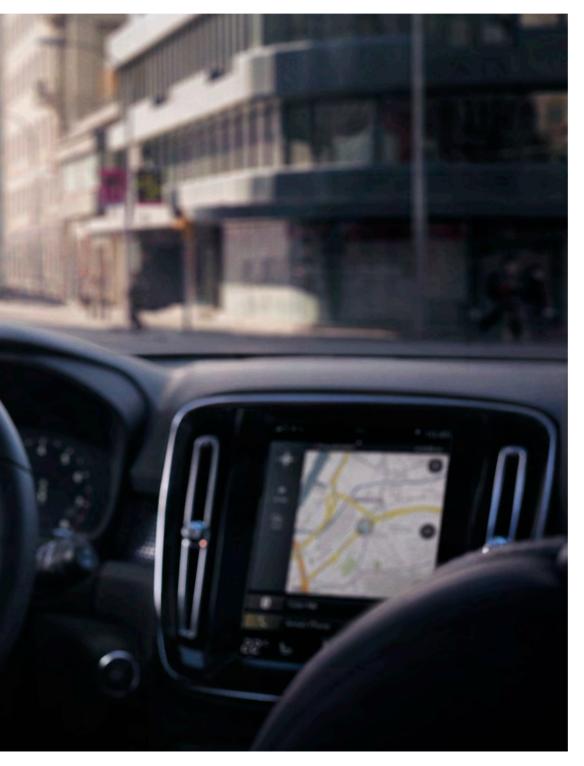

#### Your guide

Sensus Navigation is your guide, helping you to find our destination and keeping you informed. With clear mapping, free lifetime map upgrades and the availability of apps that help you find what you're looking for and share your location, you can enjoy the journey ahead. **Every interaction in** the XC40 feels natural and intuitive. From the easy-to-use centre touch screen to the high-resolution driver display and voice control that understands normal speech, technology is there to make things simple.

It's as familiar and intuitive as using your phone. You can control most functions via the centre display with touch screen – its portrait format and bold, clear graphics make it easy to read, and it's so responsive that you can use it wearing gloves.