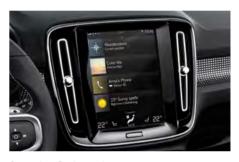

#### Your guide

Sensus Navigation is your guide, helping you to find our destination and keeping you informed. With clear mapping, free lifetime map upgrades and the availability of apps that help you find what you're looking for and share your location, you can enjoy the journey ahead. **Every interaction in** the XC40 feels natural and intuitive. From the easy-to-use centre touch screen to the high-resolution driver display and voice control that understands normal speech, technology is there to make things simple.

It's as familiar and intuitive as using your phone. You can control most functions via the centre display with touch screen – its portrait format and bold, clear graphics make it easy to read, and it's so responsive that you can use it wearing gloves.

The 12.3-inch digital driver display helps you keep focused on the road ahead by putting as much information as possible directly in front of you. And it automatically adapts to the surrounding light conditions, becoming brighter or dimmer depending on the light coming from outside the car.