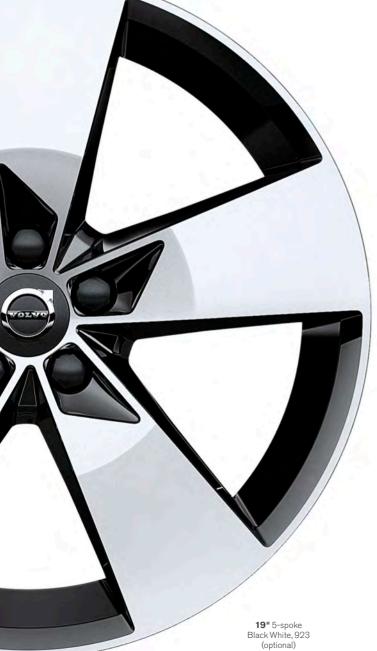

# SPECIALLY DESIGNED ALLOY WHEELS

A selection of alloy wheels helps you to create your perfect XC40. Each one has a bold, dynamic design, as well as the attention to detail and high-quality finish you expect from a Volvo car.