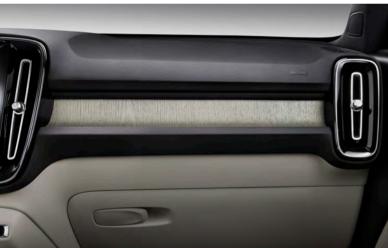

Natural light from the panoramic roof, our characteristic frameless rear-view mirror, and LED lighting on the distinctive concave decor panels on the dashboard are just a few of the visual highlights in a cabin designed to look great – and to make you feel good.

#### LED LIGHTS

The XC40 is available with special LED interior lighting that highlights the beautifully sculpted dashboard and smart decor panels at night.

#### AIR VENTS

The air vents in the XC40 are an example of our designers' ingenuity, with an innovative design that combines a beautiful minimalist appearance with effortless functionality.