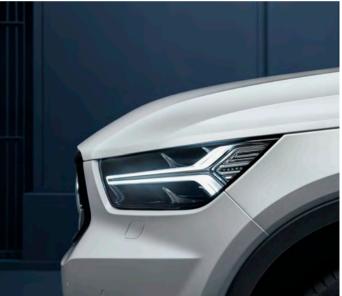

#### LIGHTING WITH DISTINCTION

See and be seen, day or night, with LED headlights that feature Volvo's unique T-shaped light signature. They automatically adjust the beam height, and switch between dipped and full beam, to provide the best view and avoid dazzling other road users. The optional Active Bending LED headlights include lights that turn with the steering (by up to 30°), to provide a better view through corners.