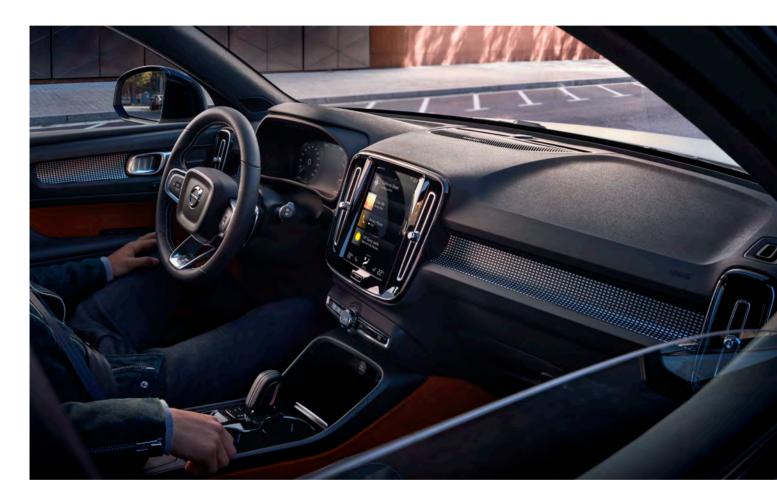

#### Your guide

Sensus Navigation is your guide, helping you to find our destination and keeping you informed. With clear mapping, free lifetime map upgrades and the availability of apps that help you find what you're looking for and share your location, you can enjoy the journey ahead. **Every interaction in** the XC40 feels natural and intuitive. From the easy-to-use centre touch screen to the high-resolution driver display and voice control that understands normal speech, technology is there to make things simple.

It's as familiar and intuitive as using your phone. You can control most functions via the centre display with touch screen – its portrait format and bold, clear graphics make it easy to read, and it's so responsive that you can use it wearing gloves.

The 12.3-inch digital driver display helps you keep focused on the road ahead by putting as much information as possible directly in front of you. And it automatically adapts to the surrounding light conditions, becoming brighter or dimmer depending on the light coming from outside the car.