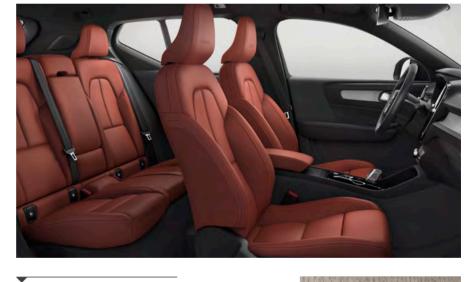

711 Bright Silver metallic

717 Onyx Black metallic

719 Luminous Sand metallic

722 Maple Brown metallic

723 Denim Blue metallic

724 Pine Grey metallic

Leather Charcoal, Blond headlining, RD00 (standard)

Leather Oxide Red, Charcoal headlining, RD90 (optional)

Driftwood decor

Leather Amber, Charcoal headlining, RD20 (optional)

Leather Blond, Charcoal headlining, UD70 (optional)

Available in distinctive upholstery colours such as Oxide Red (optional), the Leather comfort front seats allow several adjustment possibilities including 4-way lumbar support for perfect body support.