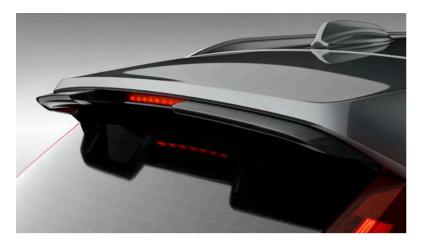

#### STRENGTH OF CHARACTER

The XC40 expresses toughness, and is unmistakably a Volvo, through features such as its proud grille, T-shaped light signatures and sculpted front bumper with skid plate.

#### LIGHTING WITH DISTINCTION

See and be seen, day or night, with LED headlights that feature Volvo's unique T-shaped light signature. They automatically adjust the beam height, and switch between dipped and full beam, to provide the best view and avoid dazzling other road users. The optional Active Bending LED headlights include lights that turn with the steering (by up to 30°), to provide a better view through corners.