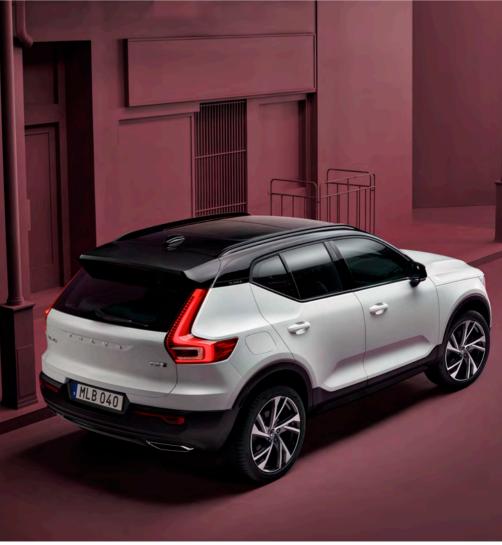

#### MAKE A BOLD IMPRESSION

Make a statement with a choice of contemporary colours. And, depending on trim level, the roof and door mirror housings can be specified in a contrasting colour for an even bolder look.

#### STRENGTH OF CHARACTER

The XC40 expresses toughness, and is unmistakably a Volvo, through features such as its proud grille, T-shaped light signatures and sculpted front bumper with skid plate.