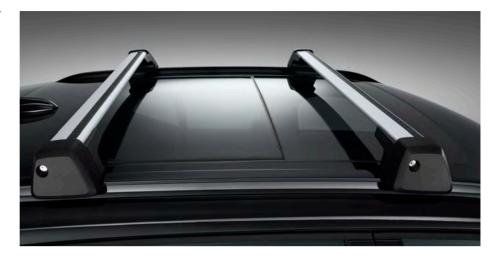

LOAD CARRIER Easy to fit, our load carriers instantly allow you to fit our load carrier accessories, from a bike rack to a canoe holder.