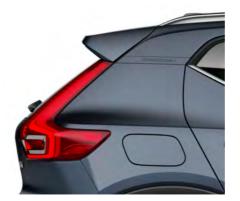

# AN SUV. WITH A TWIST

**The XC40 is** the authentic SUV for the city. High ground clearance, large wheels and true SUV proportions give it a powerful stance. And from the bold front grille to the beautifully detailed taillights it's every inch a Volvo. Uniquely Scandinavian and unmistakably urban, it's built for city life.

#### STRENGTH OF CHARACTER

The XC40 expresses toughness, and is unmistakably a Volvo, through features such as its proud grille, T-shaped light signatures and sculpted front bumper with skid plate.

#### LIGHTING WITH DISTINCTION

See and be seen, day or night, with LED headlights that feature Volvo's unique T-shaped light signature. They automatically adjust the beam height, and switch between dipped and full beam, to provide the best view and avoid dazzling other road users. The optional Active Bending LED headlights include lights that turn with the steering (by up to 30°), to provide a better view through corners.