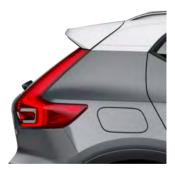

#### STRENGTH OF CHARACTER

The XC40 expresses toughness, and is unmistakably a Volvo, through features such as its proud grille, T-shaped light signatures and sculpted front bumper with skid plate.

#### LIGHTING WITH DISTINCTION

See and be seen, day or night, with LED headlights that feature Volvo's unique T-shaped light signature. They automatically adjust the beam height, and switch between dipped and full beam, to provide the best view and avoid dazzling other road users. The optional Active Bending LED headlights include lights that turn with the steering (by up to 30°), to provide a better view through corners.