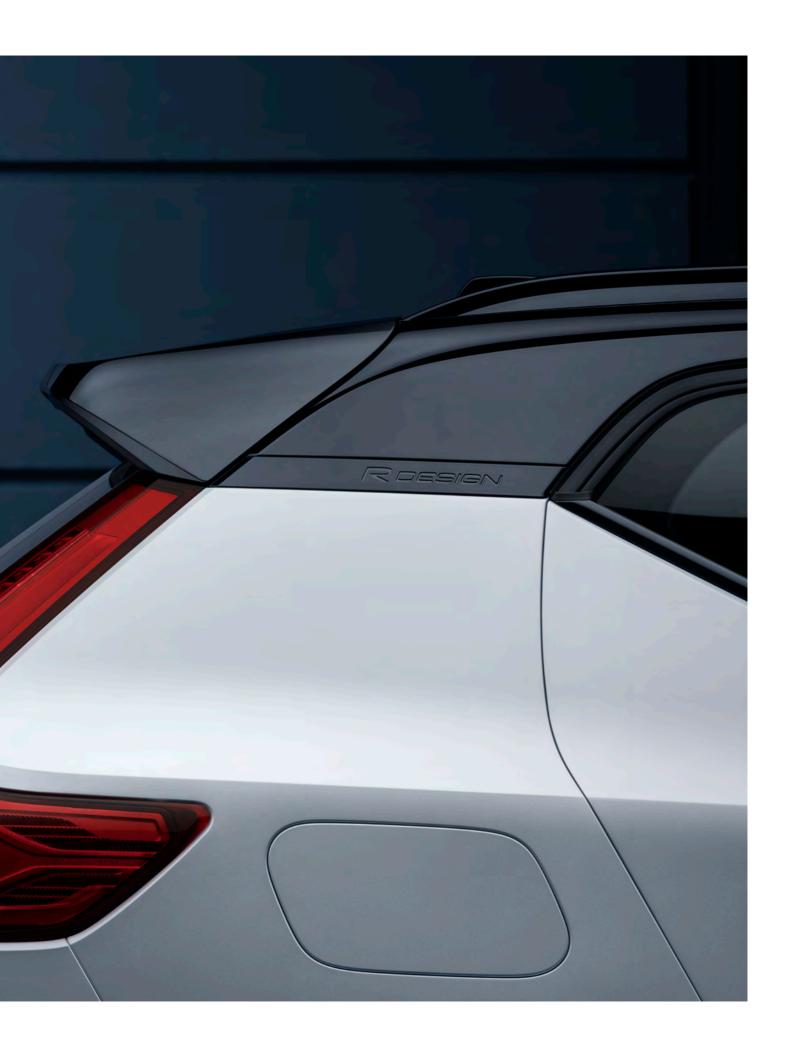

#### •

The glossy black roof creates a strong character – depending on your choice of exterior colour, it can make a dramatic impact on the look of your XC40 R-Design. The embossed R-Design logo in the rearmost door pillar makes a subtle yet distinct statement about the car you drive.

The XC40 R-Design grille features a glossy black frame and a high-gloss black insert with a horizontal mesh for a unique look.

From the rear, the integrated dual tail pipes and glossy black rear skid plate add to the impression of sporty elegance.