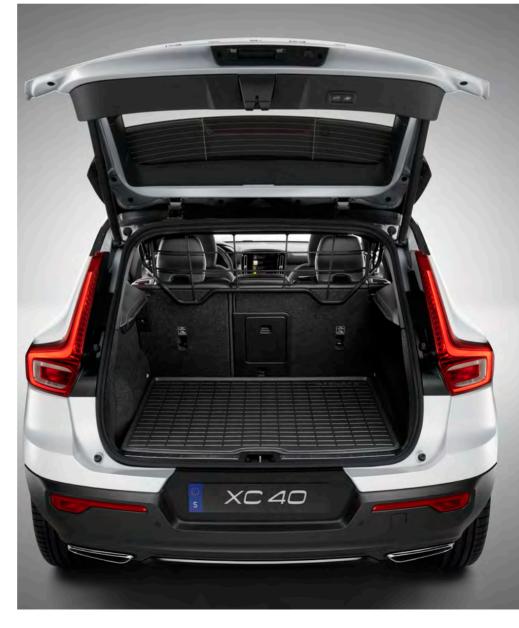

# A VERSATILE SPACE

**Everything starts with** people at Volvo Cars – it's why we look, listen, and design cars around their needs. And it's why the XC40 is full of practical, versatile features that help you carry what you want as easily as possible. Load and unload your car with ease thanks to a large cargo area that can be accessed by a hands-free power-operated tailgate. If you need to carry bulky or unusually tall items then you can take advantage of the foldable, removable load floor. And if you need even more space, fold the rear seat backrests flat at the touch of a button.

Valuable items can be stored securely out of sight under the locking load floor. And, to make the load area as versatile as possible, the folding floor can be placed in multiple positions. There are also four load-securing eyelets to keep delicate items safe and to protect the car's occupants, plus two bag hooks that ensure your shopping doesn't move around or spill in transit. Whatever type of load you need to carry – large or small – your XC40 helps make it effortless.

#### The right fit

The XC40 helps you fit your life into your car. The load compartment is one of the largest in the class, with a regular shape that helps you make the most of the space. And the folding load floor helps you adapt it to whatever you're carrying.