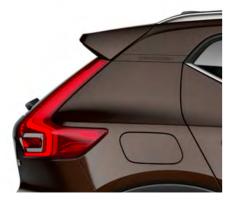

# AN SUV. WITH A TWIST

**The XC40 is** the authentic SUV for the city. High ground clearance, large wheels and true SUV proportions give it a powerful stance. And from the bold front grille to the beautifully detailed taillights it's every inch a Volvo. Uniquely Scandinavian and unmistakably urban, it's built for city life.

#### STRENGTH OF CHARACTER

The XC40 expresses toughness, and is unmistakably a Volvo, through features such as its proud grille, T-shaped light signatures and sculpted front bumper with skid plate.

#### LIGHTING WITH DISTINCTION

See and be seen, day or night, with LED headlights that feature Volvo's unique T-shaped light signature. They automatically adjust the beam height, and switch between dipped and full beam, to provide the best view and avoid dazzling other road users. The optional Active Bending LED headlights include lights that turn with the steering (by up to 30°), to provide a better view through corners.