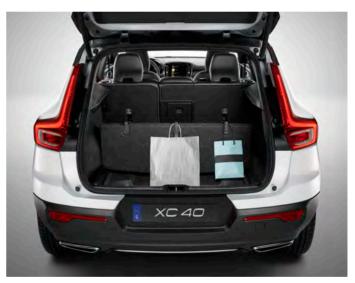

# A VERSATILE SPACE

**Everything starts with** people at Volvo Cars – it's why we look, listen, and design cars around their needs. And it's why the XC40 is full of practical, versatile features that help you carry what you want as easily as possible. Load and unload your car with ease thanks to a large cargo area that can be accessed by a hands-free power-operated tailgate. If you need to carry bulky or unusually tall items then you can take advantage of the foldable, removable load floor. And if you need even more space, fold the rear seat backrests flat at the touch of a button.

Valuable items can be stored securely out of sight under the locking load floor. And, to make the load area as versatile as possible, the folding floor can be placed in multiple positions. There are also four load-securing eyelets to keep delicate items safe and to protect the car's occupants, plus two bag hooks that ensure your shopping doesn't move around or spill in transit. Whatever type of load you need to carry – large or small – your XC40 helps make it effortless.

#### The right fit

The XC40 helps you fit your life into your car. The load compartment is one of the largest in the class, with a regular shape that helps you make the most of the space. And the folding load floor helps you adapt it to whatever you're carrying.