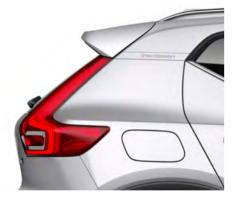

#### STRENGTH OF CHARACTER

The XC40 expresses toughness, and is unmistakably a Volvo, through features such as its proud grille, T-shaped light signatures and sculpted front bumper with skid plate.

#### LIGHTING WITH DISTINCTION

See and be seen, day or night, with LED headlights that feature Volvo's unique T-shaped light signature. They automatically adjust the beam height, and switch between dipped and full beam, to provide the best view and avoid dazzling other road users. The optional Active Bending LED headlights include lights that turn with the steering (by up to 30°), to provide a better view through corners.