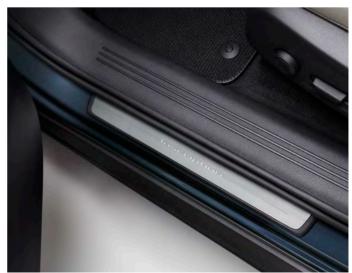

The metal front tread plates give a sophisticated welcome every time you enter your XC40 Inscription.

The XC40 Inscription exterior with its distinctive design touches expresses the essence of modern Swedish luxury. The wide exterior palette including four unique XC40 Inscription body colours allows you to create the XC40 Inscription that truly reflects your style and personality. Available in different design expressions, the large alloy wheels connect visually with the exterior design cues to enhance your city SUV's powerful stance and stylish looks.