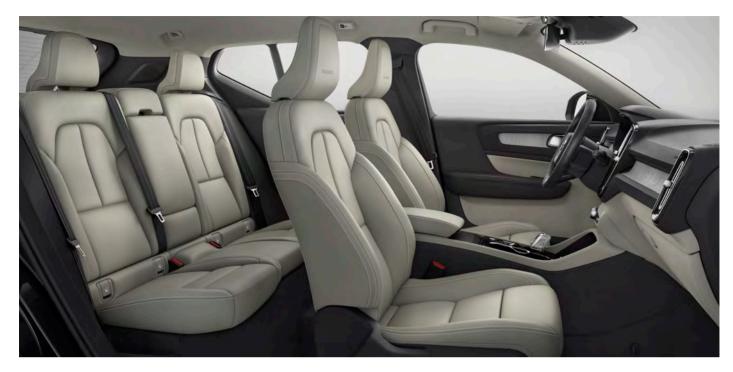

# AN INTERIOR TO INSPIRE

**Bold, progressive design** is the hallmark of the Volvo XC40, and the cabin embodies forward-thinking Scandinavian style. An uncluttered layout lets you focus on the beautiful details, while the high seating position means you always feel in control. Carefully crafted and selected materials indulge the senses, and intuitive technology puts you in command. The cabin of the XC40 is a place that will inspire you on every journey.

# BEAUTY IN DETAIL

**It's details that** set Volvo Cars interiors apart. The thought, effort and craftsmanship that go into the smallest elements in the cabin of the XC40 help to create a unique and special feeling each time you climb inside.

Natural light from the panoramic roof, our characteristic frameless rear-view mirror, and LED lighting on the distinctive concave decor panels on the dashboard are just a few of the visual highlights in a cabin designed to look great – and to make you feel good.