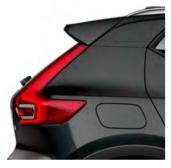

The optional large 20-inch 5-double spoke alloy wheels in distinctive Matt Black Diamond Cut design add to a powerful stance in perfect harmony with the signature design T-shaped LED headlights and glossy black design elements such as the front grille, the door mirror covers, the roof and the integrated roof rails

The XC40 R-Design grille features a glossy black frame and a high-gloss black insert with a horizontal mesh for a unique look.

From the rear, the integrated dual tail pipes and glossy black rear skid plate add to the impression of sporty elegance.