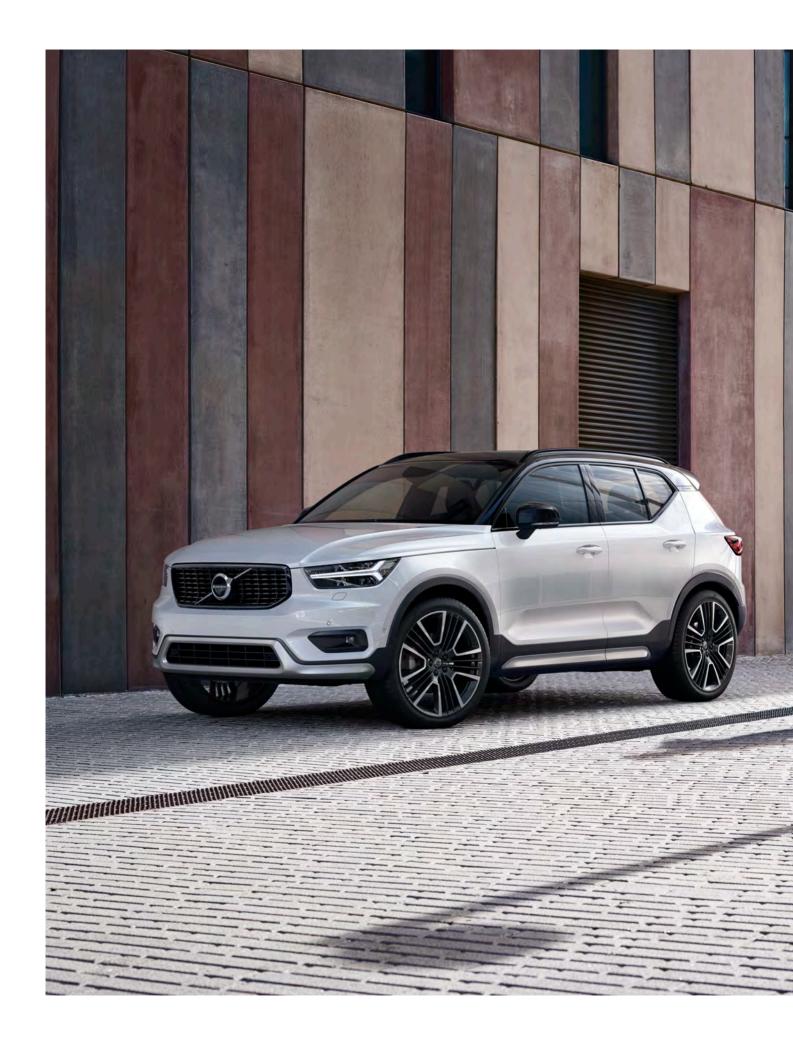

# AN SUV. WITH A TWIST

**The XC40 is** the authentic SUV for the city. High ground clearance, large wheels and true SUV proportions give it a powerful stance. And from the bold front grille to the beautifully detailed taillights it's every inch a Volvo. Uniquely Scandinavian and unmistakably urban, it's built for city life.

#### STAND TALL

High ground clearance gives the XC40 a powerful stance and excellent visibility. Large wheels and tyres cope effortlessly with any road. This is the SUV that allows you to rise above it all.

#### ALWAYS READY

Large alloy wheels and a wide body give the XC40 a strong presence. This is an SUV that's ready for anything.