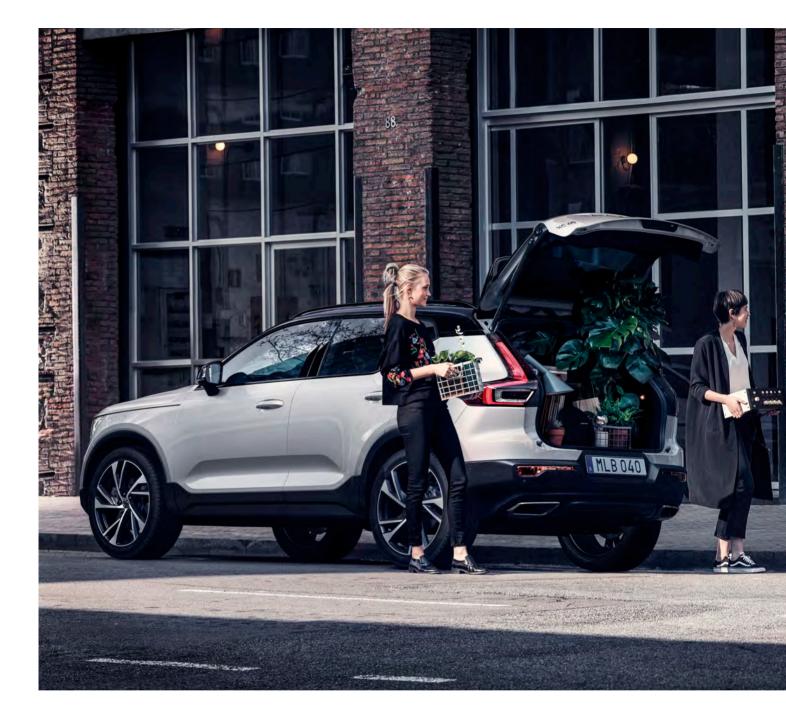

# A VERSATILE SPACE

**Everything starts with** people at Volvo Cars – it's why we look, listen, and design cars around their needs. And it's why the XC40 is full of practical, versatile features that help you carry what you want as easily as possible. Load and unload your car with ease thanks to a large cargo area that can be accessed by a hands-free power-operated tailgate. If you need to carry bulky or unusually tall items then you can take advantage of the foldable, removable load floor. And if you need even more space, fold the rear seat backrests flat at the touch of a button.

Valuable items can be stored securely out of sight under the locking load floor. And, to make the load area as versatile as possible, the folding floor can be placed in multiple positions. There are also four load-securing eyelets to keep delicate items safe and to protect the car's occupants, plus two bag hooks that ensure your shopping doesn't move around or spill in transit. Whatever type of load you need to carry – large or small – your XC40 helps make it effortless.

#### Go hands-free

When your hands are full, the power-operated tailgate on the XC40 makes life easy. And when combined with the keyless entry option it means you only need to move your foot under the rear bumper to open or close it automatically.

#### The right fit

The XC40 helps you fit your life into your car. The load compartment is one of the largest in the class, with a regular shape that helps you make the most of the space. And the folding load floor helps you adapt it to whatever you're carrying.