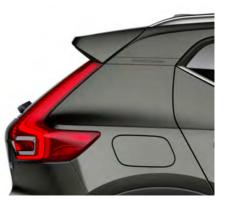

# AN SUV. WITH A TWIST

**The XC40 is** the authentic SUV for the city. High ground clearance, large wheels and true SUV proportions give it a powerful stance. And from the bold front grille to the beautifully detailed taillights it's every inch a Volvo. Uniquely Scandinavian and unmistakably urban, it's built for city life.

#### STRENGTH OF CHARACTER

The XC40 expresses toughness, and is unmistakably a Volvo, through features such as its proud grille, T-shaped light signatures and sculpted front bumper with skid plate.

#### LIGHTING WITH DISTINCTION

See and be seen, day or night, with LED headlights that feature Volvo's unique T-shaped light signature. They automatically adjust the beam height, and switch between dipped and full beam, to provide the best view and avoid dazzling other road users. The optional Active Bending LED headlights include lights that turn with the steering (by up to 30°), to provide a better view through corners.