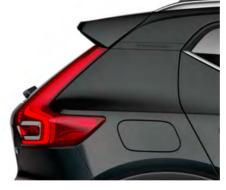

#### STRENGTH OF CHARACTER

The XC40 expresses toughness, and is unmistakably a Volvo, through features such as its proud grille, T-shaped light signatures and sculpted front bumper with skid plate.

#### LIGHTING WITH DISTINCTION

See and be seen, day or night, with LED headlights that feature Volvo's unique T-shaped light signature. They automatically adjust the beam height, and switch between dipped and full beam, to provide the best view and avoid dazzling other road users. The optional Active Bending LED headlights include lights that turn with the steering (by up to 30°), to provide a better view through corners.