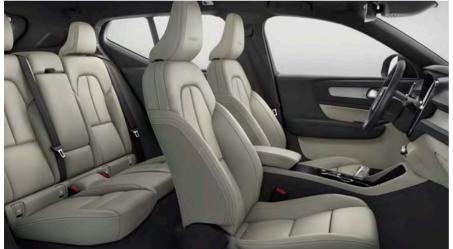

Textile/Vinyl Modern Concrete, Blond headlining, U470 (standard)

Textile/Vinyl Charcoal, Blond headlining, R300 (optional)

Leather Amber, Charcoal headlining, RD20 (optional)

Leather Oxide Red, Charcoal headlining, RD90 (optional)

Leather Blond, Blond headlining, UD70 (optional)

Leather Charcoal, Blond headlining, RD00 (optional)

City Grid (optional)

-

Urban Grid aluminium decor