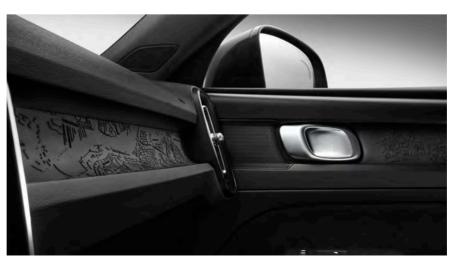

The glossy silver skid plate with hidden tailpipes gives the XC40 Momentum a robust yet stylish impression from behind.

The engraved Origin decor in the dashboard and front doors adds a contemporary vibe to the XC40's interior while giving you an overview of central Gothenburg – the hometown of your Swedish city SUV. Choosing the XC40 Momentum, a wide range of exterior colours and wheels allows you to create a city SUV that's really you. The large, sporty 18-inch 5-spoke alloy wheels in Silver finish come standard. And to further enhance the appearance of your XC40 Momentum, you have the option of 19, 20 and 21-inch wheels in distinctive Black Diamond Cut design or with white spokes that perfectly complement the optional white roof.