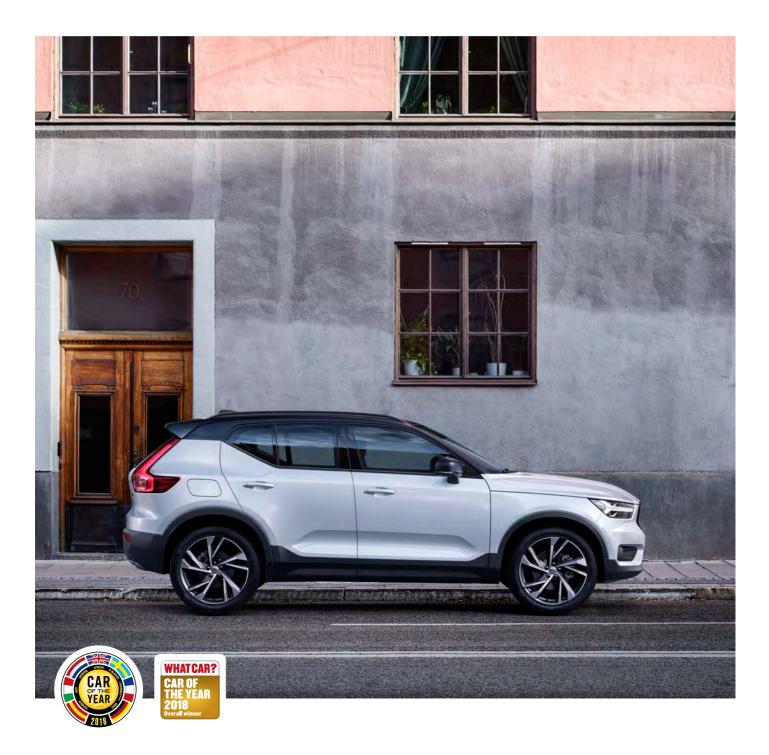

# AN SUV. WITH A TWIST

**The XC40 is** the authentic SUV for the city. High ground clearance, large wheels and true SUV proportions give it a powerful stance. And from the bold front grille to the beautifully detailed taillights it's every inch a Volvo. Uniquely Scandinavian and unmistakably urban, it's built for city life.

#### STAND TALL

High ground clearance gives the XC40 a powerful stance and excellent visibility. Large wheels and tyres cope effortlessly with any road. This is the SUV that allows you to rise above it all.

#### ALWAYS READY

Large alloy wheels and a wide body give the XC40 a strong presence. This is an SUV that's ready for anything.