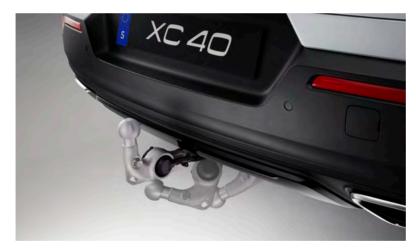

### FOLDABLE TOWBAR

Our folding towbar is there when you need it – and out of the way when you don't. Press a button in the load compartment and it slides out electrically. All you have to do is lock it into position with one click. A range of bike racks designed especially to fit the towbar are also available.