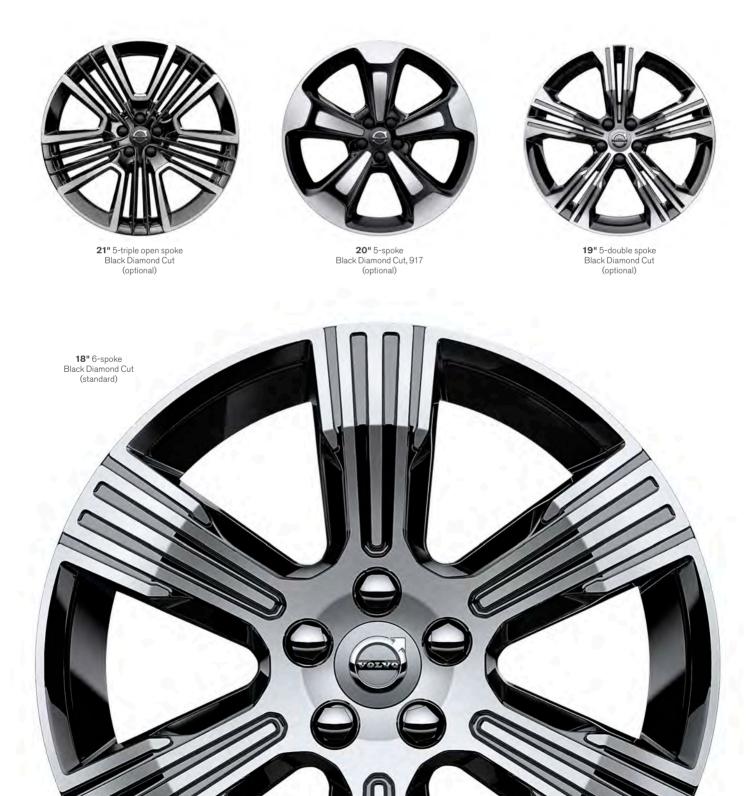

The glossy silver skid plate with hidden tailpipes gives the XC40 Momentum a robust yet stylish impression from behind.

The engraved Origin decor in the dashboard and front doors adds a contemporary vibe to the XC40's interior while giving you an overview of central Gothenburg – the hometown of your Swedish city SUV. Choosing the XC40 Momentum, a wide range of exterior colours and wheels allows you to create a city SUV that's really you. The large, sporty 18-inch 5-spoke alloy wheels in Silver finish come standard. And to further enhance the appearance of your XC40 Momentum, you have the option of 19, 20 and 21-inch wheels in distinctive Black Diamond Cut design or with white spokes that perfectly complement the optional white roof.

21" 5-triple open spoke Black Diamond Cut (optional)

**20"** 5-spoke Black Diamond Cut, 917 (optional)

> **18"** 5-spoke Silver, 921 (standard)

**19"** 5-spoke Black Diamond Cut, 922 (optional)

614 Ice White XC40 Momentum