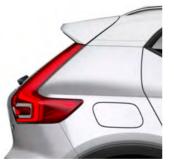

#### STRENGTH OF CHARACTER

The XC40 expresses toughness, and is unmistakably a Volvo, through features such as its proud grille, T-shaped light signatures and sculpted front bumper with skid plate.

#### LIGHTING WITH DISTINCTION

See and be seen, day or night, with LED headlights that feature Volvo's unique T-shaped light signature. They automatically adjust the beam height, and switch between dipped and full beam, to provide the best view and avoid dazzling other road users. The optional Active Bending LED headlights include lights that turn with the steering (by up to 30°), to provide a better view through corners.