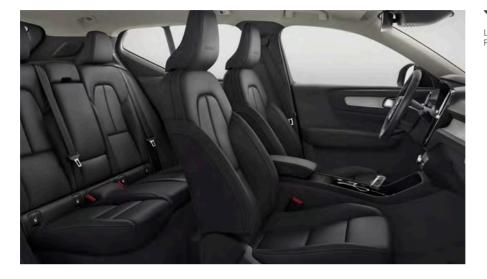

# AN INTERIOR TO INSPIRE

**Bold, progressive design** is the hallmark of the Volvo XC40, and the cabin embodies forward-thinking Scandinavian style. An uncluttered layout lets you focus on the beautiful details, while the high seating position means you always feel in control. Carefully crafted and selected materials indulge the senses, and intuitive technology puts you in command. The cabin of the XC40 is a place that will inspire you on every journey.

# BEAUTY IN DETAIL

**It's details that** set Volvo Cars interiors apart. The thought, effort and craftsmanship that go into the smallest elements in the cabin of the XC40 help to create a unique and special feeling each time you climb inside.

Natural light from the panoramic roof, our characteristic frameless rear-view mirror, and LED lighting on the distinctive concave decor panels on the dashboard are just a few of the visual highlights in a cabin designed to look great – and to make you feel good.