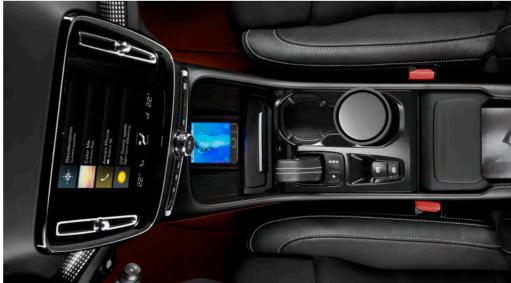

#### SMART STORAGE

The storage bin under the front centre armrest is large enough to hold a small handbag or even a full-size tissue box, and has a removable storage box ahead of it.