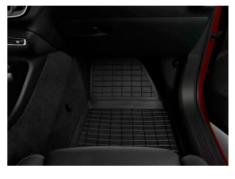

### ALL-WEATHER MATS

Soft and flexible with the characteristics of rubber, these durable mats protect the carpeting of your XC40 from muddy boots and shoes. Shaped to fit perfectly, they won't slip or shift on the move. Raised edges stop wet and dirt leaking into the car's carpet.