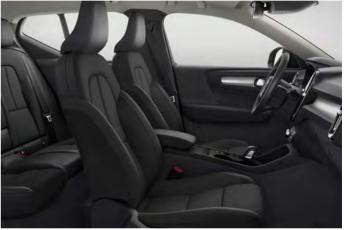

621 Amazon Blue XC40 Momentum

714 Osmium Grey metallic XC40 Momentum

717 Onyx Black metallic XC40 Momentum

**019** Black Stone XC40 Momentum

725 Fusion Red metallic XC40 Momentum

The interior of the XC40 is a bold expression of essential Scandinavian design. It has a contemporary look and feel, with seats in Textile/Vinyl upholstery. For an even more luxurious ambience, you can have our exclusive Leather upholstery in several different interior colour combinations to suit your personal preferences.