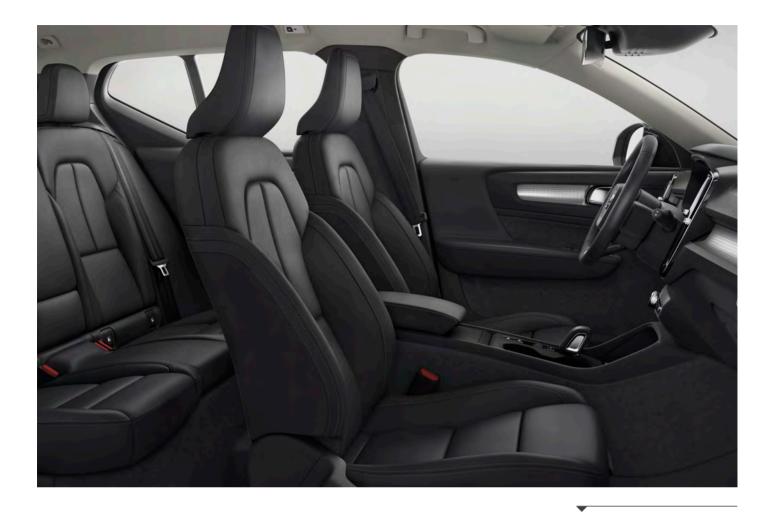

# AN INTERIOR TO INSPIRE

**Bold, progressive design** is the hallmark of the Volvo XC40, and the cabin embodies forward-thinking Scandinavian style. An uncluttered layout lets you focus on the beautiful details, while the high seating position means you always feel in control. Carefully crafted and selected materials indulge the senses, and intuitive technology puts you in command. The cabin of the XC40 is a place that will inspire you on every journey.

# BEAUTY IN DETAIL

**It's details that** set Volvo Cars interiors apart. The thought, effort and craftsmanship that go into the smallest elements in the cabin of the XC40 help to create a unique and special feeling each time you climb inside.