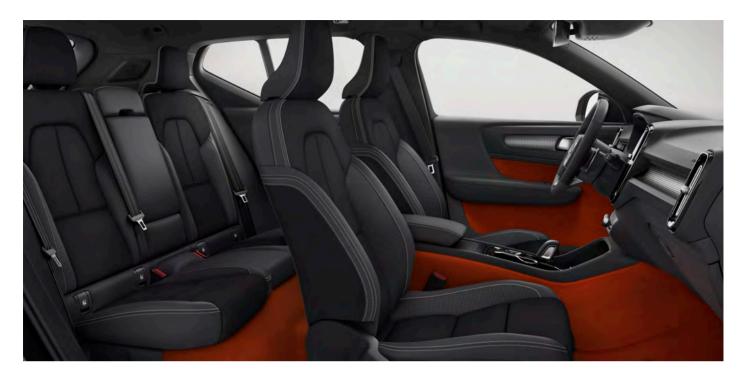

# AN INTERIOR TO INSPIRE

**Bold, progressive design** is the hallmark of the Volvo XC40, and the cabin embodies forward-thinking Scandinavian style. An uncluttered layout lets you focus on the beautiful details, while the high seating position means you always feel in control. Carefully crafted and selected materials indulge the senses, and intuitive technology puts you in command. The cabin of the XC40 is a place that will inspire you on every journey.

#### LAVA CARPETING

One of the highlights of the R-Design variant is the availability of Lava carpeting and door inserts. It has a rich, bold colour that perfectly expresses the youthful character of the XC40.

#### SUSTAINABLE BEAUTY

Made from 100% recycled material, the textile interior mats of the XC40 combine modern style with a sustainable, environmentally responsible approach.