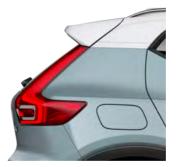

#### STRENGTH OF CHARACTER

The XC40 expresses toughness, and is unmistakably a Volvo, through features such as its proud grille, T-shaped light signatures and sculpted front bumper with skid plate.

#### LIGHTING WITH DISTINCTION

See and be seen, day or night, with LED headlights that feature Volvo's unique T-shaped light signature. They automatically adjust the beam height, and switch between dipped and full beam, to provide the best view and avoid dazzling other road users. The optional Active Bending LED headlights include lights that turn with the steering (by up to 30°), to provide a better view through corners.