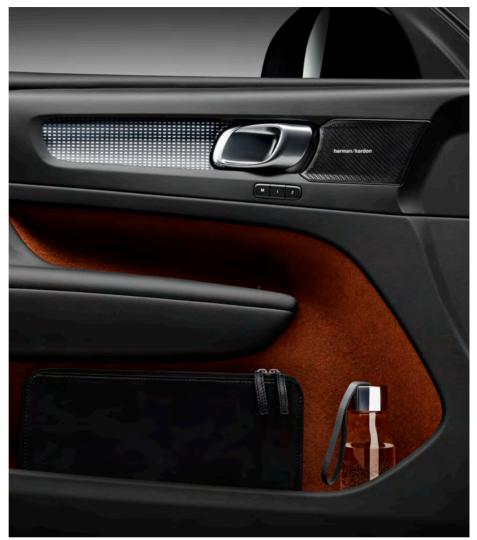

#### LARGE DOOR BINS

Doors free of speakers means that there is space for front door pockets that are each large enough to fit a laptop, or which can each hold three one-litre drinks bottles.