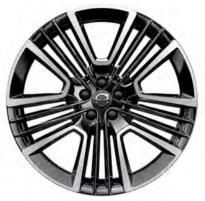

# SPECIALLY DESIGNED ALLOY WHEELS

A selection of alloy wheels helps you to create your perfect XC40. Each one has a bold, dynamic design, as well as the attention to detail and high-quality finish you expect from a Volvo car.

21" 5-TRIPLE OPEN SPOKE BLACK DIAMOND CUT ALLOY WHEELS For the strongest expression of the tough, sporty character of the XC40 choose our large 21-inch 5-triple open spoke alloy wheel in distinctive Black Diamond Cut design. These impressive, beautifully crafted wheels perfectly complement the uncluttered lines of your Swedish city SUV and give it a truly powerful look.