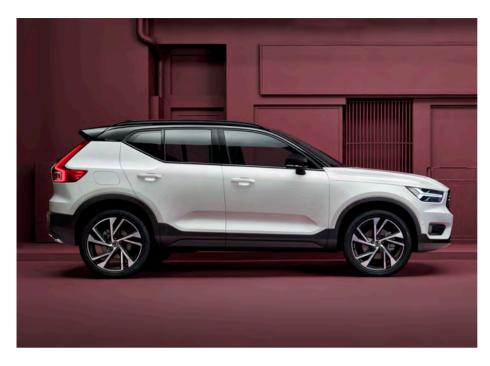

# AN SUV. WITH A TWIST

**The XC40 is** the authentic SUV for the city. High ground clearance, large wheels and true SUV proportions give it a powerful stance. And from the bold front grille to the beautifully detailed taillights it's every inch a Volvo. Uniquely Scandinavian and unmistakably urban, it's built for city life.

#### STAND TALL

High ground clearance gives the XC40 a powerful stance and excellent visibility. Large wheels and tyres cope effortlessly with any road. This is the SUV that allows you to rise above it all.

#### ALWAYS READY

Large alloy wheels and a wide body give the XC40 a strong presence. This is an SUV that's ready for anything.