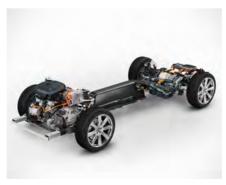

## POWER WITHOUT COMPROMISE.

**With advanced powertrain** technologies, such as electrification, we aim to provide you with an unrivalled driving experience. The high-performance T8 Twin Engine AWD with plug-in hybrid technology allows you to enjoy an involving drive as well as cutting CO<sub>2</sub> emissions.

The combination of a high-performance four-cylinder petrol engine and a powerful electric motor offers the power and performance of a much larger engine, but use much less fuel. The 303hp petrol engine drives the front wheels and the 87hp electric motor powers the rear, giving instantaneous acceleration and on-demand all-wheel drive.

The battery's location helps give your Volvo a low centre of gravity, so it is stable, sure-footed and comfortable while not affecting the car's load space.

Plug your T8 Twin Engine into our specially-designed wall box at home and charge it conveniently and safely. Fully charged, the battery will provide enough electric-only power to cover the average daily commute of many people.