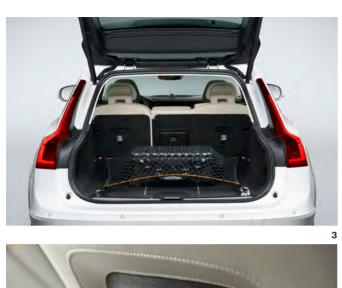

To make your V90 even more useful, add extra equipment from our range of load compartment accessories. From dividers that split the compartment in two so you can carry two pets (or a pet and luggage) to a steel grille that provides a sturdy barrier between load and passenger compartment, there's an accessory for every occasion.