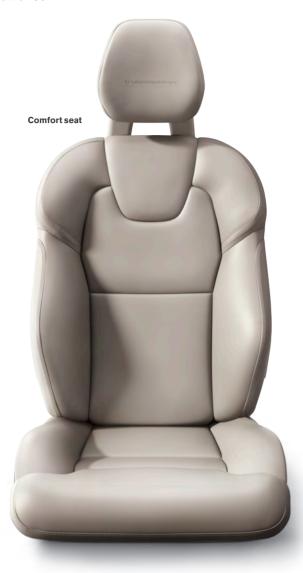

Every time you open the door, the Inscription tread plates provide an illuminated welcome. The luxurious theme continues with authentic, finely crafted materials that create a lounge-like atmosphere of sumptuous well-being. You and your passengers can lean back in sculpted power-operated Comfort seats with Fine Nappa Leather upholstery. Decor inlays in exclusive Linear Walnut,

For an even higher level of comfort you can complement the front seats with ventilation and massage functions. The optional four-zone climate control allows both the driver and the front seat passenger as well as the outer rear seat passengers to set their individual cabin temperature. Adding a panoramic glass roof, everyone inside your V90 will enjoy a superb experience of air and light – the front section can be opened at a push of button and during sunny days a power operated sunshade in perforated textile will reduce the heat and glare while maintaining the airy feel inside the cabin. And turning your V90 into a concert hall, our optional high-end audio system Bowers & Wilkins brings exceptional clarity and realism to your music, wherever you're seated.