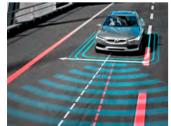

# PERFECT PARKING, EVERY TIME.

In a Volvo, you can enjoy smooth parking.

Our navigation system gives you access to an in-car app that helps you find the nearest free parking space and even pay for it. When parking, you're supported by front and rear park assist functions that alert you if there are obstacles in your way. And by adding our 360° camera, you get a detailed bird's eye view of the area surrounding your Volvo – a great help when you reverse or manoeuvre in confined areas with impaired visibility.

If you want, our Park Assist Pilot can park the car for you. It measures the parking space, and if the space is at least 1.2 times the length of your car it can park by taking over the steering. Park Assist Pilot handles both parallel and perpendicular parking, and can also assist when leaving a tight parallel parking space.

And to make it easier when you reverse out of a parking space, Cross Traffic Alert helps you keep a lookout on approaching vehicles in your blind sectors.

#### 360° camera

The 360° camera uses images from discreetly mounted cameras to create a bird's eye view of your car and its closest surroundings. In the centre display, you can see obstacles all around you, which makes it easier to park and manoeuvre in tight spaces.