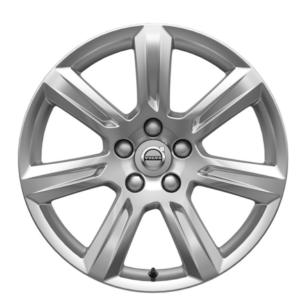

18" 5-Double Spoke, Silver, 149

**18"** 10-Spoke, Turbine Silver Bright, 154 (Standard T4)

Providing a wide range of exterior colours and wheels, the Volvo V90 allows you to create a Volvo that's really you. Going for Momentum, elegant 17-inch seven-spoke wheels in Silver finish come standard, with the option of larger 18-inch wheels, depending on the engine.

The exterior colour you choose has a dramatic impact on the personality of your V90. Available in different variations, each colour imbues your Volvo with a sense of luxury and presence.

**17"** 7-Spoke, Silver, 152, (Standard D4)