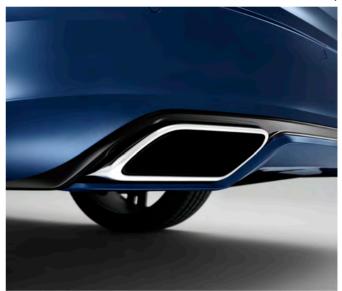

#### Exterior

18" Ålloy wheels | Bright deco exterior with embossed Inscription side moulding | Dual integrated tailpipes | Foglights in front spoiler

Inscription
711 Bright Silver metallic |
20" 8-Spoke Silver/Diamond Cut, 214

The highly sophisticated V90 Inscription expresses the essence of contemporary luxury. Instantly recognisable thanks to its distinctive chrome-finish grille and lower door bright deco moulding, this expression sets the V90 apart thanks to a number of well-judged exterior design cues that correspond with the car's timeless Scandinavian design. Just like beautifully crafted pieces of jewellery design, the ten-spoke Silver/Diamond Cut wheels harmonise perfectly with the metal finish of the bright deco body inlays and the integrated roof rails. Together with the elegant dual integrated tailpipes, the wheels also contribute to the car's confident stance. Our signature LED illumination contributes to both a strong visual identity and excellent vision in the dark. And for an even better and uninterrupted light pattern, you can opt for our advanced Full-LED Active Bending Light technology.