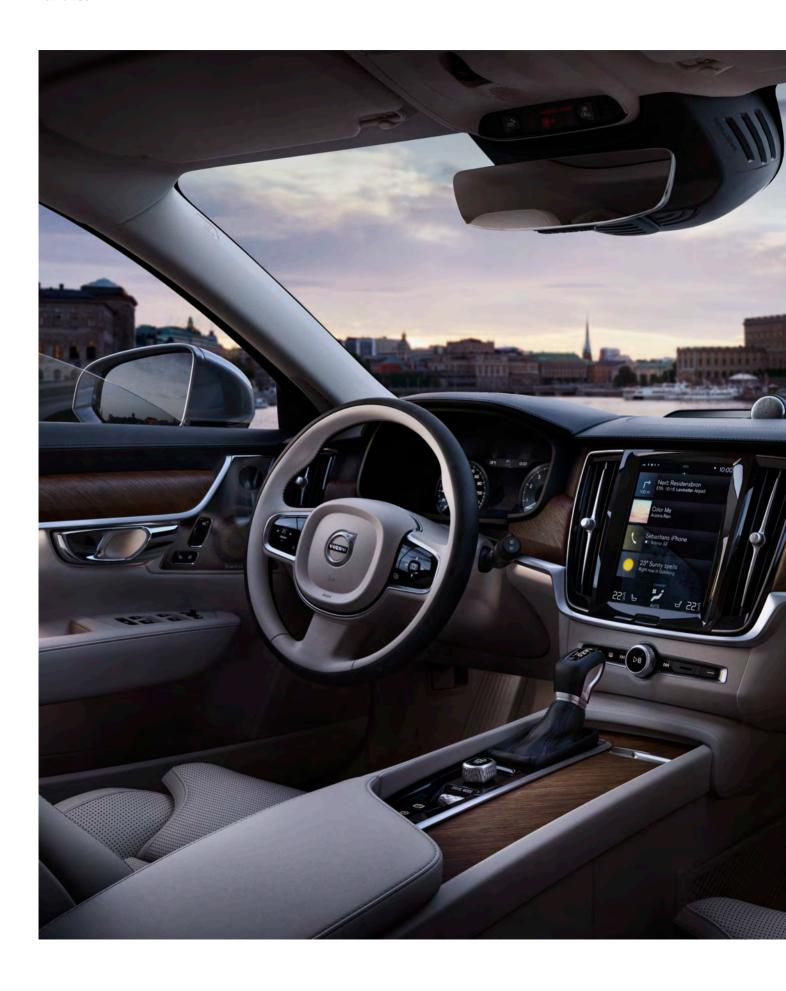

## **DESIGNED FOR CONTROL**

Precision and accuracy at every touch.

From the moment you settle into the sculpted driver's seat you're in control. You sit low in the V90, with the 9-inch centre display with touch screen angled towards you to create the feeling of a cockpit. You're surrounded by an environment where beautiful materials and advanced technology meet, creating a cabin that looks great and works perfectly.

The exceptional craftsmanship enhances the feeling of precision. Take the air vents, for example. With a metal-finish vertical strip and distinctive diamond-pattern surfaces for the control knobs they are beautiful to look at and a pleasure to use. In the V90 every component moves with the accuracy afforded by fine engineering. It is a car that gives you control over every part of your journey.

In the driver's seat you're in charge. Control functions such as navigation and entertainment from the steering wheel buttons, while the optional 12-inch driver display keeps you informed.

Every element of the cabin is crafted to make form and function one. The door handles can be backlit, making them easier to find in the dark.

Instead of a multitude of physical buttons, you find a large, 9-inch centre display with touch screen. It's as easy and straightforward to operate as your smartphone, with bold, clear graphics so you can keep your attention on the road. The touch screen blends seamlessly with the car's clean interior design, and is easily operated. You can even operate it wearing gloves.

Essential driving information is clearly presented in our 12.3-inch driver display. It adapts to your needs, preferences and surrounding light, so information is always shown on your terms.

For even better control, our head-up display projects vital driver information at a comfortable view distance. It looks like the graphics hover in front of the car, which allows you to stay informed without taking your eyes off the road.