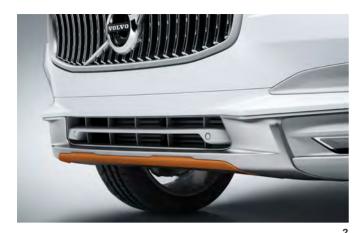

**Visible strength.** Combining the elegance of our new design language with Cross Country ruggedness has created a car that's sophisticated, tough and practical.

Its large wheels and increased ground clearance give you confidence on any road. The front and rear skid plates blend

seamlessly into the bumper for an elegant and rugged look, and the cladding helps to protect the bodywork. Bold lines, the raked rear window and the tall LED tail lights, with their slender vertical shape, are both contemporary and classically Volvo.