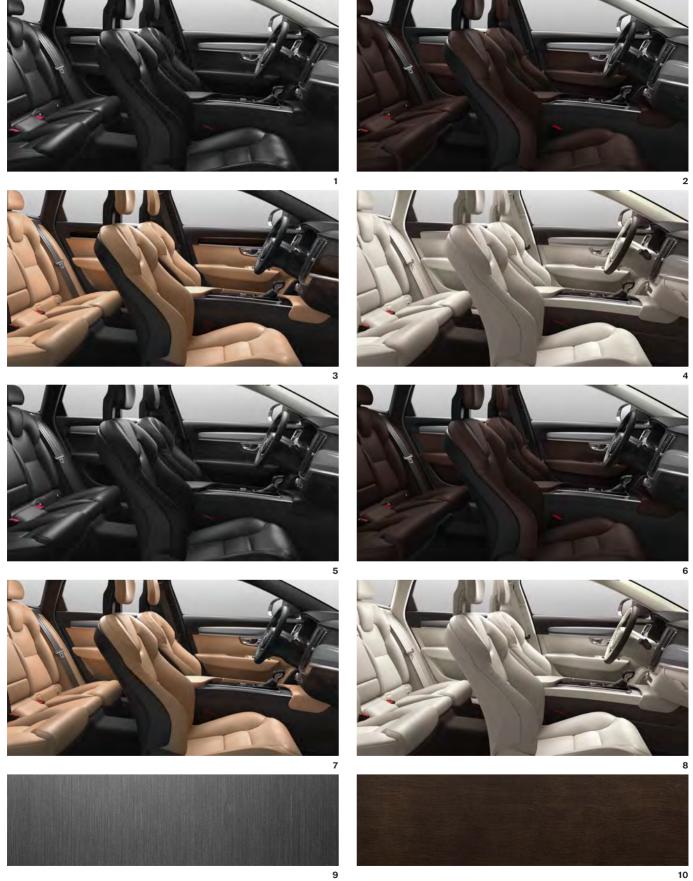

### Fine Nappa Leather Perforated

Blond in Blond/Charcoal interior WC00 | Linear Walnut inlay | Tailored dashboard (Not available in UK)

614 Ice White

**707** Crystal White pearl

**711**Bright Silver metallic

**477** Electric Silver metallic

**721** Mussel Blue metallic

**723** Denim Blue metallic

**467** Magic Blue metallic

**714** Osmium Grey metallic

**492** Savile Grey metallic

**724** Pine Grey metallic

**717** Onyx Black metallic

019 Black Stone

**722** Maple Brown metallic

**719** Luminous Sand metallic

The interior of the V90 is created with you in the centre of attention. Every detail, every line, every shape is testimony to our designers' pursuit to create a space in which you feel relaxed and in complete control. The Momentum trim level includes Leather upholstery available in several different interior colour combinations to suit

**18"** 10-Spoke, Silver/Diamond Cut (Standard)

Ice White

Crystal White pearl

Bright Silver metallic

Electric Silver metallic

Mussel Blue metallic

Denim Blue metallic

Magic Blue metallic

Osmium Grey metallic

Savile Grey metallic

Pine Grey metallic

Onyx Black metallic

Black Stone

Maple Brown metallic

Luminous Sand metallic

**REMOTE KEY FOBS** 9. Charcoal Leather, Blond Leather, Amber Leather, Maroon Brown Leather, White Leather (Accessory), Dark Flame Birch (Accessory) and Linear Walnut (Accessory) INLAYS 10. Linear Walnut (Standard) 11. Dark Flame Birch (Optional) 12. Metal Mesh Aluminium (Optional)