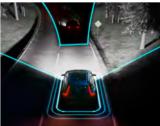

# PILOT ASSIST. DESIGNED TO MAKE DRIVING SAFER AND EASIER.

**Our latest advances** in semi-autonomous driving technologies allow you to enjoy smooth, intuitive driving from standstill up to motorway speeds.

To make driving in demanding traffic less stressful, we created Pilot Assist and Adaptive Cruise Control. This means your Volvo automatically helps you maintain a safe distance from the car in front of you by adapting your speed while helping to keep you centred in the lane by automatically making small steering adjustments. It's intelligent too: using map data from the car's navigation system, the car identifies hills ahead and adapts the speed to help optimise your comfort and safety.