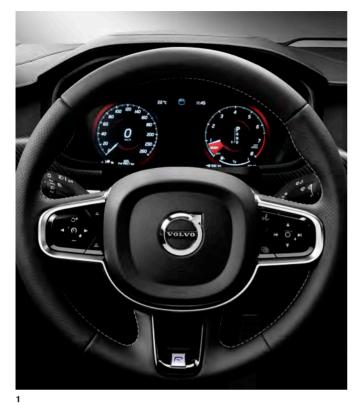

18" 5-Double Spoke, Silver, 149

**18"** 10-Spoke, Turbine Silver Bright, 154 (Standard T4)

Providing a wide range of exterior colours and wheels, the Volvo V90 allows you to create a Volvo that's really you. Going for Momentum, elegant 17-inch seven-spoke wheels in Silver finish come standard, with the option of larger 18-inch wheels, depending on the engine.

The exterior colour you choose has a dramatic impact on the personality of your V90. Available in different variations, each colour imbues your Volvo with a sense of luxury and presence.

**17"** 7-Spoke, Silver, 152, (Standard D4)