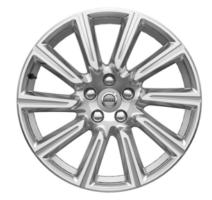

This is the Volvo estate reinvented, built to enhance every day.

Inscription
711 Bright Silver metallic |
20" 8-Spoke Silver/Diamond Cut, 214

**Distinctly Volvo.** You'll recognise the V90 as a Volvo from any angle. The bold lines convey solidity and strength, the details are subtle and distinctive. It's the combination of these qualities that makes the V90 a truly modern Volvo.

Inscription 711 Bright Silver metallic | 20" 8-Spoke Silver/Diamond Cut, 214

Inscription
711 Bright Silver metallic |
20" 8-Spoke Silver/Diamond Cut, 214

The highly sophisticated V90 Inscription expresses the essence of contemporary luxury. Instantly recognisable thanks to its distinctive chrome-finish grille and lower door bright deco moulding, this expression sets the V90 apart thanks to a number of well-judged exterior design cues that correspond with the car's timeless Scandinavian design. Just like beautifully crafted pieces of jewellery design, the ten-spoke Silver/Diamond Cut wheels harmonise perfectly with the metal finish of the bright deco body inlays and the integrated roof rails. Together with the elegant dual integrated tailpipes, the wheels also contribute to the car's confident stance. Our signature LED illumination contributes to both a strong visual identity and excellent vision in the dark. And for an even better and uninterrupted light pattern, you can opt for our advanced Full-LED Active Bending Light technology.