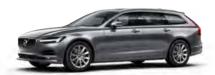

This is the Volvo estate reinvented, built to enhance every day.

Inscription
711 Bright Silver metallic |
20" 8-Spoke Silver/Diamond Cut, 214

**Distinctly Volvo.** You'll recognise the V90 as a Volvo from any angle. The bold lines convey solidity and strength, the details are subtle and distinctive. It's the combination of these qualities that makes the V90 a truly modern Volvo.

The rake of the rear window adds dynamism and the tall LED taillights, with their slender vertical shape, are both contemporary and classically Volvo. An estate with style and presence and a car to be proud of.

Inscription 711 Bright Silver metallic | 20" 8-Spoke Silver/Diamond Cut, 214