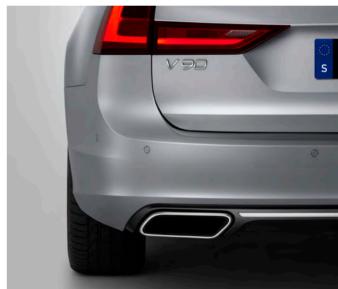

This is the Volvo estate reinvented, built to enhance every day.

Inscription
711 Bright Silver metallic |
20" 8-Spoke Silver/Diamond Cut, 214

**Distinctly Volvo.** You'll recognise the V90 as a Volvo from any angle. The bold lines convey solidity and strength, the details are subtle and distinctive. It's the combination of these qualities that makes the V90 a truly modern Volvo.

The rake of the rear window adds dynamism and the tall LED taillights, with their slender vertical shape, are both contemporary and classically Volvo. An estate with style and presence and a car to be proud of.