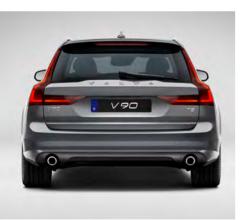

The rake of the rear window adds dynamism and the tall LED taillights, with their slender vertical shape, are both contemporary and classically Volvo. An estate with style and presence and a car to be proud of.