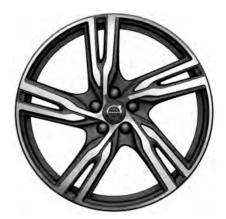

21" 5-Spoke Fan Silver Bright (Optional)

**21"** 5-Double Spoke Matt Black Diamond Cut, 147 (Optional)

**20"** 5-Double Spoke Matt Black Diamond Cut, 246 (Optional)

The exterior leaves no doubt about the intention of your V90 R-Design. The exterior colours are carefully selected to match the car's dynamic character, each with its unique expression – especially Passion Red and Bursting Blue metallic, exclusively created for R-Design. Passion Red is the iconic sporty colour, while Bursting Blue metallic adds a

techy, sporty look that perfectly highlights the body inserts in highgloss black and silk metal finish. The powerful 18-inch, 19-inch, 20-inch or 21-inch R-Design alloy wheels in expressive design enhances the car's dynamic yet sophisticated look, putting your Volvo in a class of its own.

**19"** 5-Spoke Matt Black Diamond Cut, 158 (Optional)

**18"** 5-Spoke Matt Black/Diamond Cut (Standard)

614 Ice White

**707** Crystal White pearl

**711**Bright Silver metallic

**477** Electric Silver metallic