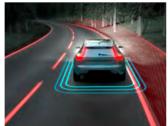

# CITY SAFETY TECHNOLOGY. YOUR PRO-ACTIVE PARTNER ON THE ROAD.

**With advanced pro-active** safety technology we add extra power to your senses and enhance the confident feeling of being in control.

At the heart of our safety technologies is City Safety. By helping you to keep a lookout and brake or steer away if necessary, it makes driving more enjoyable while helping to prevent accidents.

City Safety can identify other vehicles, pedestrians, cyclists and large animals ahead of you, even at night. It warns you if needed and can brake automatically to help you avoid a collision or reduce the impact. And our advanced Oncoming Mitigation by Braking technology – a Volvo safety world first – can detect if there's another vehicle driving towards you and brakes automatically to help mitigate the impact.