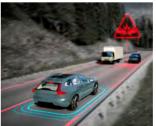

# CITY SAFETY TECHNOLOGY. YOUR PRO-ACTIVE PARTNER ON THE ROAD.

**With advanced pro-active** safety technology we add extra power to your senses and enhance the confident feeling of being in control.

At the heart of our safety technologies is City Safety. By helping you to keep a lookout and brake or steer away if necessary, it makes driving more enjoyable while helping to prevent accidents.

City Safety can identify other vehicles, pedestrians, cyclists and large animals ahead of you, even at night. It warns you if needed and can brake automatically to help you avoid a collision or reduce the impact. And our advanced Oncoming Mitigation by Braking technology – a Volvo safety world first – can detect if there's another vehicle driving towards you and brakes automatically to help mitigate the impact.

Your Volvo can also support if you're forced into a rapid evasive action at speeds between 31 and 62 mph. As you begin to steer away, City Safety can help you do it as effectively and safely as possible by braking the inner wheels individually and reinforcing your steering input.

City Safety is simply your perfect co-pilot: pro-active when it's needed, and staying discreet in the background the rest of the time.