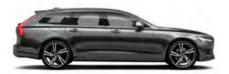

**T6 AWD | V90 Cross Country Volvo Ocean Race** 707 Crystal White pearl | 20" Volvo Ocean Race alloy wheels

Finished in a colour scheme that's exclusive to this model, the V90 Cross Country Volvo Ocean Race combines an exclusive high-gloss Crystal White paint colour with Kaolin Grey trim and high-contrast Flare Orange highlights. So it's instantly recognisable, wherever your adventure takes you.

Fine details such as the stainless steel side scuff plates with the Cross Country logo, integrated tailpipes and a discreet Volvo Ocean Race emblem on the tailgate add up to create a distinctive impression. The five-spoke 20-inch wheels have been designed specifically for this car, and have a diamond-cut finish on the faces.