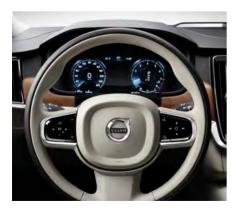

In the driver's seat you're in charge. Control functions such as navigation and entertainment from the steering wheel buttons, while the optional 12-inch driver display keeps you informed.

Every element of the cabin is crafted to make form and function one. The door handles can be backlit, making them easier to find in the dark.

Essential driving information is clearly presented in our 12.3-inch driver display. It adapts to your needs, preferences and surrounding light, so information is always shown on your terms.

For even better control, our head-up display projects vital driver information at a comfortable view distance. It looks like the graphics hover in front of the car, which allows you to stay informed without taking your eyes off the road.