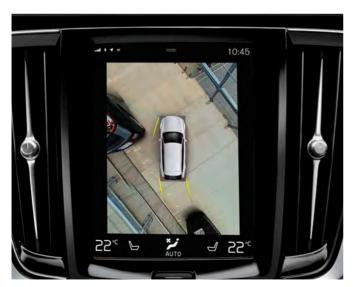

# PERFECT PARKING, EVERY TIME.

In a Volvo, you can enjoy smooth parking.

Our navigation system gives you access to an in-car app that helps you find the nearest free parking space and even pay for it. When parking, you're supported by front and rear park assist functions that alert you if there are obstacles in your way. And by adding our 360° camera, you get a detailed bird's eye view of the area surrounding your Volvo – a great help when you reverse or manoeuvre in confined areas with impaired visibility.

#### 360° camera

The 360° camera uses images from discreetly mounted cameras to create a bird's eye view of your car and its closest surroundings. In the centre display, you can see obstacles all around you, which makes it easier to park and manoeuvre in tight spaces.