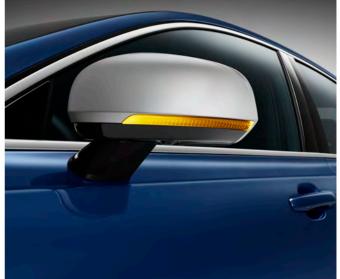

This is the Volvo estate reinvented, built to enhance every day.

Inscription
711 Bright Silver metallic |
20" 8-Spoke Silver/Diamond Cut, 214

**Distinctly Volvo.** You'll recognise the V90 as a Volvo from any angle. The bold lines convey solidity and strength, the details are subtle and distinctive. It's the combination of these qualities that makes the V90 a truly modern Volvo.

The rake of the rear window adds dynamism and the tall LED taillights, with their slender vertical shape, are both contemporary and classically Volvo. An estate with style and presence and a car to be proud of.