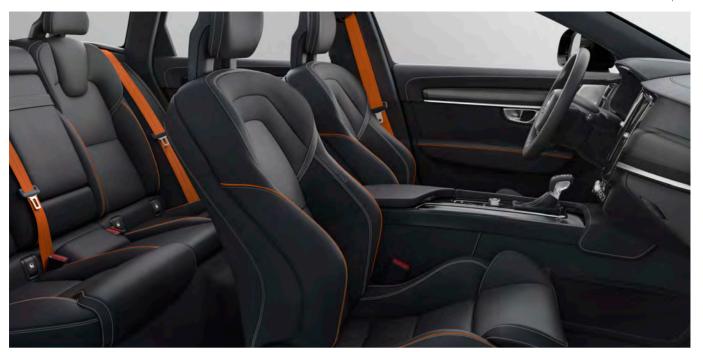

#### Interior

Unique upholstery in combination of leather and textile with orange details | Orange safety belts | Door panels with orange stitching | Front seat hardback in Leather | Unique, reversible seat covers (water-resistant), front seats | Unique gear lever stitching | Leather side tunnel | Carbon fibre deco | Illuminated metal door tread plates with Volvo Ocean Race text, front | Unique textile inlay mats, front and rear | Unique translucent mats, front and rear | Double USB, second row | Power outlet 230v, second row | Unique luggage floor in composite material | Unique luggage floor material with designed rails | Unique floor net, luggage compartment | Net on the side in luggage compartment | Translucent floor mat in luggage compartment (water protection) | Unique dirt protection | Extra LED on tailgate in luggage compartment | Double USB in luggage compartment | 12 V in luggage compartment | Torch light | Wet & Dry storage bag | Smartphone integration

2

To the understated luxury and considered practicality of the V90 Cross Country, we've added a set of unique features that set the interior of the V90 Cross Country Volvo Ocean Race apart.

Open the door and you're greeted by Volvo Ocean Race tread plates on the sills. The cabin features carbon fibre trim on the doors and dashboard, with Flare Orange piping on the unique upholstery and Flare Orange safety belts. Leather cladding on the seat backs and tunnel console adds to the mix of authentic, crafted materials.