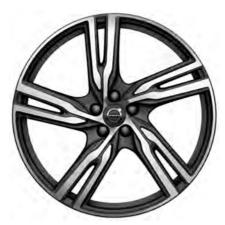

21" 10-Open Spoke Turbine Tinted Silver Diamond Cut (Optional)

20" 10-Spoke, Silver Diamond Cut, 1030 (T8 Twin Engine)

**20"** 8-Spoke, Silver/Diamond Cut, 214 (Optional)

The V90 Inscription exterior with its subtle jewellery touches is a timeless expression of classical Scandinavian design. The exterior colour palette allows you to create the V90 Inscription that best reflects your style and preferences. Available in distinctive diamond

cut design, the 18-, 19-, 20- or 21-inch wheels connect visually with the exterior design cues to create a harmonic impression of contemporary elegance.

**19"** 5-Triple Spoke, Matt Tech Black Diamond Cut, 498 (Optional)