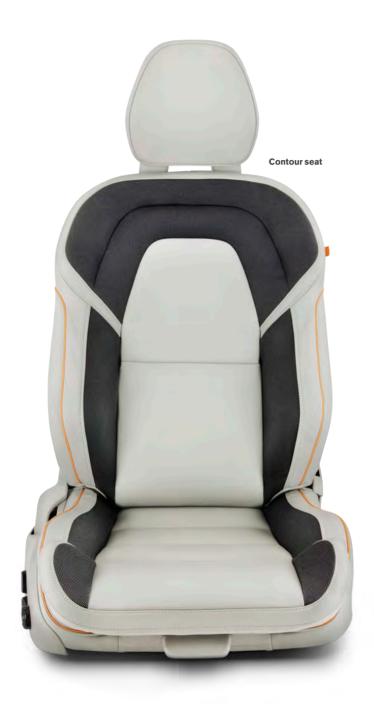

#### Interior:

Charcoal interior and upholstery with light contrast stitching | Contour seats with R-Design logotype | Fine Nappa Leather/Nubuck textile upholstery | Charcoal headlining | Interior nigh level illumination | Metal Mesh Aluminium decor panels | Manual cushion extension, driver and passenger seat | Front and rear illuminated tread plates with R-Design logo type in the front ones | Gearshifter knob in perforated Fine Nappa Leather and light contrast stitching | Remote control clad in Perforated Fine Nappa Leather | Textile mats with light contrast stitching | Sport pedals in aluminium with rubber inserts | Sport steering wheel with light contrast stitching and R-Design symbol

**720**Bursting Blue metallic

**714** Osmium Grey metallic

**492** Savile Grey metallic

**717** Onyx Black metallic

**612** Passion Red

Inside your V90 R-Design, you can enjoy a dynamic and driver-focused interior made of high-class materials. The sculpted R-Design Contour seats with adjustable seat cushion extensions will provide relaxed support through any twists that the road has in store, while the exclusive Nubuck Textile/Fine Nappa leather or Fine Nappa