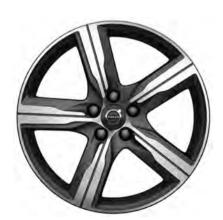

5

21" 7-Spoke Matt Tech Black Diamond Cut

**20"** 10-Spoke Black/Diamond Cut, 226

**20"** 5-Double Spoke Matt Black Diamond Cut, W007 (Optional Pro)

The rugged yet elegant V90 Cross Country exterior is a timeless expression of classical Scandinavian design. The exterior colour palette allows you to create the V90 Cross Country that best reflects your style and preferences. The lower body parts and wheel arch extensions in contrasting Charcoal add to the rugged character, while some body colours are also available fully colour-coordinated

for enhanced elegance. And to top the experience, you have a range of large, specially-designed alloy wheels to choose from – exclusively for your V90 Cross Country and Cross Country Pro. Available in distinctive diamond cut design, the 19-, 20- and 21-inch wheels connect visually with the exterior design cues to create a harmonic impression of contemporary elegance.

19" 5-Double Spoke Black Diamond Cut, 224

19" 6-Double Spoke Matt Tech Black/Diamond Cut, 151

**18"** 5-double spoke Silver, 148 (Standard)

614 Ice White

707 Crystal White metallic (also available with fully colour coordinated sills and bumpers)