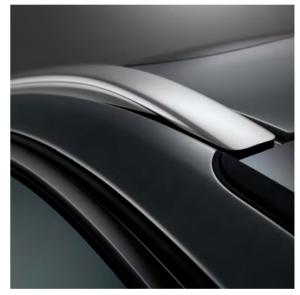

This is the Volvo estate reinvented, built to enhance every day.

Inscription
711 Bright Silver metallic |
20" 8-Spoke Silver/Diamond Cut, 214

**Distinctly Volvo.** You'll recognise the V90 as a Volvo from any angle. The bold lines convey solidity and strength, the details are subtle and distinctive. It's the combination of these qualities that makes the V90 a truly modern Volvo.

The rake of the rear window adds dynamism and the tall LED taillights, with their slender vertical shape, are both contemporary and classically Volvo. An estate with style and presence and a car to be proud of.