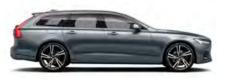

Cross Country
714 Osmium Grey metallic | 20" 10-Spoke
Black/Diamond Cut alloy wheels, 226

<sup>1-2.</sup> Signature design LED illumination headlights, high gloss black exterior details and bright aluminium roof rails contribute to the both powerful and elegant appearance of the V90 Cross Country Plus. 3. The 12.3 DIM-inch driver display for Cross Country allows you to choose between different visual appearances. To provide optimum visibility, the display's brightness automatically adapts to exterior light conditions. 4. The integrated bright aluminium roof rails add an extra touch of exclusivity to your V90 Cross Country. 5. Sensus Connect includes the large 9-inch centre display with touch screen, voice control, USB inputs, internet maps and our 330W High Performance audio system with 10 excellent speakers and Bluetooth® audio streaming. 6. Unique decor inlays in genuine Black Walnut add to the exclusive ambience inside your V90 Cross Country.