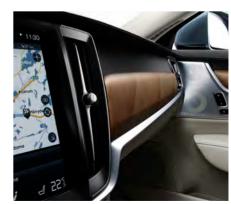

#### **Sensus Navigation**

Sensus Navigation

Let Sensus Navigation guide you, inform you and help you find the best route. Road directions are clearly shown in the driver display, centre display and head-up display. Touch screen controls allow you as well as your passenger to operate the system conveniently and safely. Or talk naturally to your Volvo, and let our voice control carry out your commands while you having full attention to traffic. With the Volvo On Call app, you can also send the destination to your car before you go. And helping to save time, our in-car navigation apps can help you find and pay for parking, share your location with friends or simply find the best coffee in town. If you drive our T8 Twin Engine plug-in hybrid, the navigation system can also help you optimise the use of pure electric power all the way to your destination. Free life-time map updates ensure your navigation system is always un to date. ensure your navigation system is always up to date.