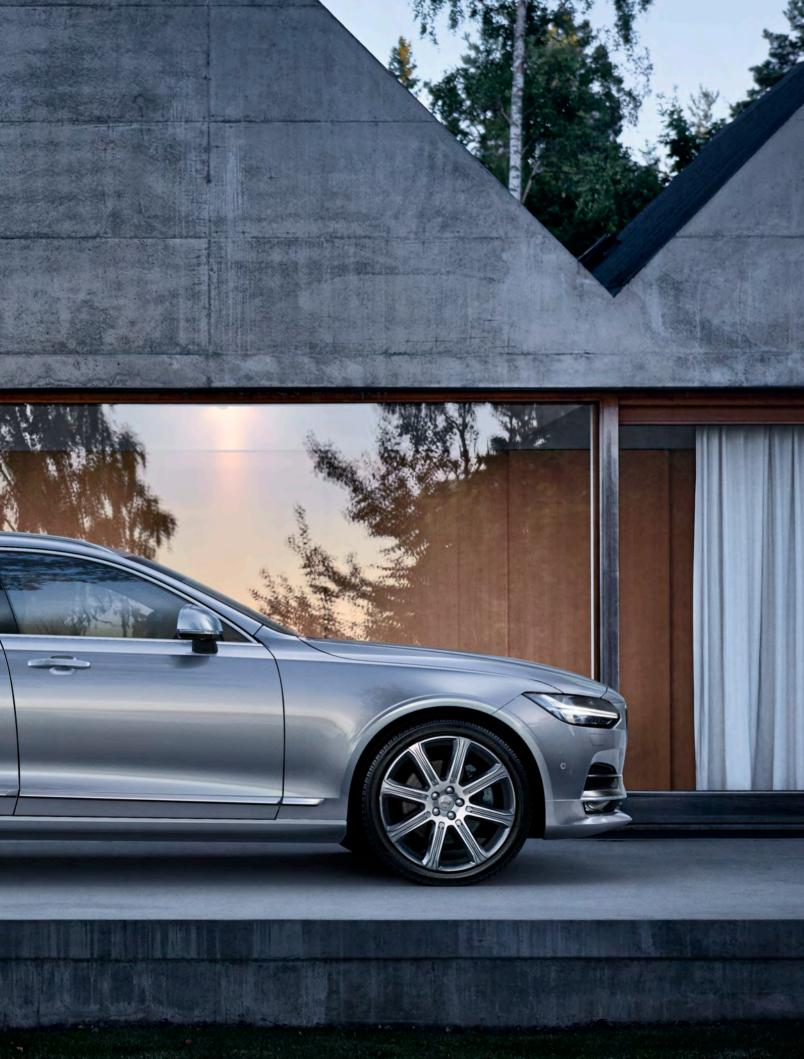

This is the Volvo estate reinvented, built to enhance every day.

Inscription
711 Bright Silver metallic |
20" 8-Spoke Silver/Diamond Cut, 214

**Distinctly Volvo.** You'll recognise the V90 as a Volvo from any angle. The bold lines convey solidity and strength, the details are subtle and distinctive. It's the combination of these qualities that makes the V90 a truly modern Volvo.

The rake of the rear window adds dynamism and the tall LED taillights, with their slender vertical shape, are both contemporary and classically Volvo. An estate with style and presence and a car to be proud of.