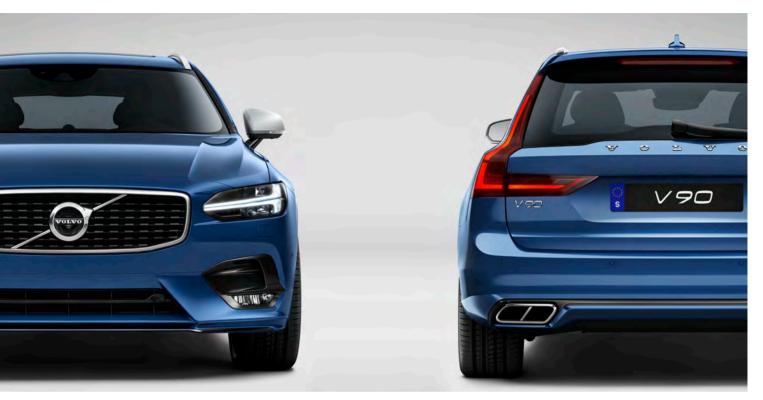

This is the Volvo estate reinvented, built to enhance every day.

Inscription
711 Bright Silver metallic |
20" 8-Spoke Silver/Diamond Cut, 214

**Distinctly Volvo.** You'll recognise the V90 as a Volvo from any angle. The bold lines convey solidity and strength, the details are subtle and distinctive. It's the combination of these qualities that makes the V90 a truly modern Volvo.

The rake of the rear window adds dynamism and the tall LED taillights, with their slender vertical shape, are both contemporary and classically Volvo. An estate with style and presence and a car to be proud of.