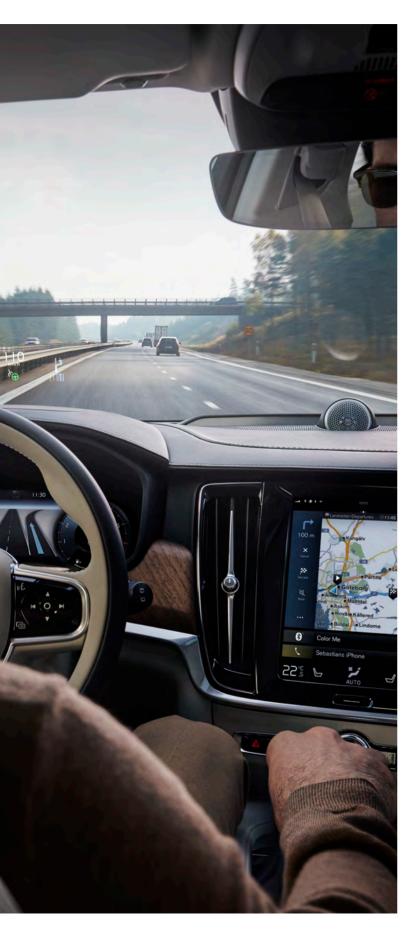

Essential driving information is clearly presented in our 12.3-inch driver display. It adapts to your needs, preferences and surrounding light, so information is always shown on your terms.

For even better control, our head-up display projects vital driver information at a comfortable view distance. It looks like the graphics hover in front of the car, which allows you to stay informed without taking your eyes off the road.

#### **Sensus Navigation**

Sensus Navigation

Let Sensus Navigation guide you, inform you and help you find the best route. Road directions are clearly shown in the driver display, centre display and head-up display. Touch screen controls allow you as well as your passenger to operate the system conveniently and safely. Or talk naturally to your Volvo, and let our voice control carry out your commands while you having full attention to traffic. With the Volvo On Call app, you can also send the destination to your car before you go. And helping to save time, our in-car navigation apps can help you find and pay for parking, share your location with friends or simply find the best coffee in town. If you drive our T8 Twin Engine plug-in hybrid, the navigation system can also help you optimise the use of pure electric power all the way to your destination. Free life-time map updates ensure your navigation system is always un to date. ensure your navigation system is always up to date.

# PILOT ASSIST. DESIGNED TO MAKE DRIVING SAFER AND EASIER.

**Our latest advances** in semi-autonomous driving technologies allow you to enjoy smooth, intuitive driving from standstill up to motorway speeds.

To make driving in demanding traffic less stressful, we created Pilot Assist and Adaptive Cruise Control. This means your Volvo automatically helps you maintain a safe distance from the car in front of you by adapting your speed while helping to keep you centred in the lane by automatically making small steering adjustments. It's intelligent too: using map data from the car's navigation system, the car identifies hills ahead and adapts the speed to help optimise your comfort and safety.