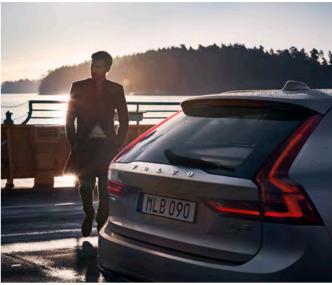

This is the Volvo estate reinvented, built to enhance every day.

Inscription
711 Bright Silver metallic |
20" 8-Spoke Silver/Diamond Cut, 214

**Distinctly Volvo.** You'll recognise the V90 as a Volvo from any angle. The bold lines convey solidity and strength, the details are subtle and distinctive. It's the combination of these qualities that makes the V90 a truly modern Volvo.

The rake of the rear window adds dynamism and the tall LED taillights, with their slender vertical shape, are both contemporary and classically Volvo. An estate with style and presence and a car to be proud of.