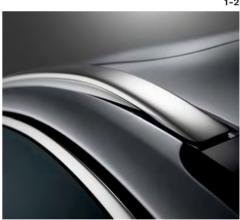

This is the Volvo estate reinvented, built to enhance every day.

Inscription
711 Bright Silver metallic |
20" 8-Spoke Silver/Diamond Cut, 214

**Distinctly Volvo.** You'll recognise the V90 as a Volvo from any angle. The bold lines convey solidity and strength, the details are subtle and distinctive. It's the combination of these qualities that makes the V90 a truly modern Volvo.

The rake of the rear window adds dynamism and the tall LED taillights, with their slender vertical shape, are both contemporary and classically Volvo. An estate with style and presence and a car to be proud of.