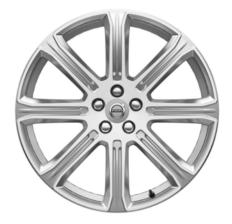

21" 10-Open Spoke Turbine Tinted Silver Diamond Cut (Optional)

20" 10-Spoke, Silver Diamond Cut, 1030 (T8 Twin Engine)

**20"** 8-Spoke, Silver/Diamond Cut, 214 (Optional)

The V90 Inscription exterior with its subtle jewellery touches is a timeless expression of classical Scandinavian design. The exterior colour palette allows you to create the V90 Inscription that best reflects your style and preferences. Available in distinctive diamond

cut design, the 18-, 19-, 20- or 21-inch wheels connect visually with the exterior design cues to create a harmonic impression of contemporary elegance.

**19"** 5-Triple Spoke, Matt Tech Black Diamond Cut, 498 (Optional)