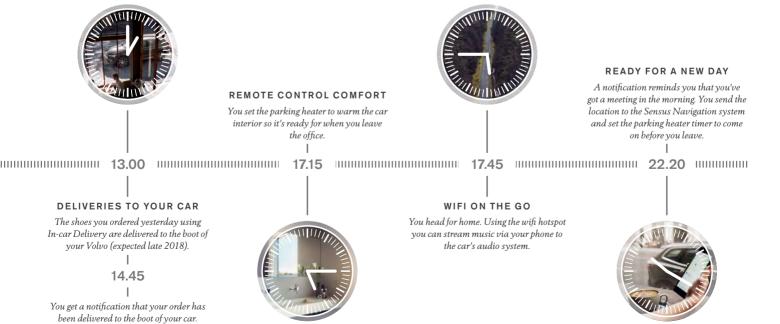

## **VOLVO ON CALL.** YOUR PERSONAL ASSISTANT.

The Volvo On Call app connects your car with the rest of your world, helping make life less complicated. It's there when you need it, so your car becomes more than just a means of travel - it's your personal assistant.

You can use it to make your car ready for the drive to the office, or the drive home, by remotely cooling or heating the cabin. It can help you find a parking space, then take you straight to it. You can sync your Volvo On Call app with your calendar, so if you've got appointments it will tell your car where they are and how to get there. And it keeps you safe, automatically contacting emergency services if you're involved in an accident and telling them where you are.

#### YOUR DAY MADE EASIER WITH VOLVO ON CALL

From saving you time in the morning to helping you relax on the way home, Volvo On Call can be an indispensable part of your daily routine.

#### THE PERFECT START

When you get into the car in the morning it's warm and defrosted, thanks to the Volvo On Call app's ability to run the heater. En route, you press the On Call button in the car and ask the operator to send your destination to the car's navigation system, so you don't have to manually enter it.

#### FIND YOUR CAR

You've forgotten where you parked, so you use the car locator map to find the street and then use the flash lights function to

pinpoint the car.

WHERE NEXT?

A calendar card shows your next meeting. You push a button in the app, sending the address to the car's navigation system.