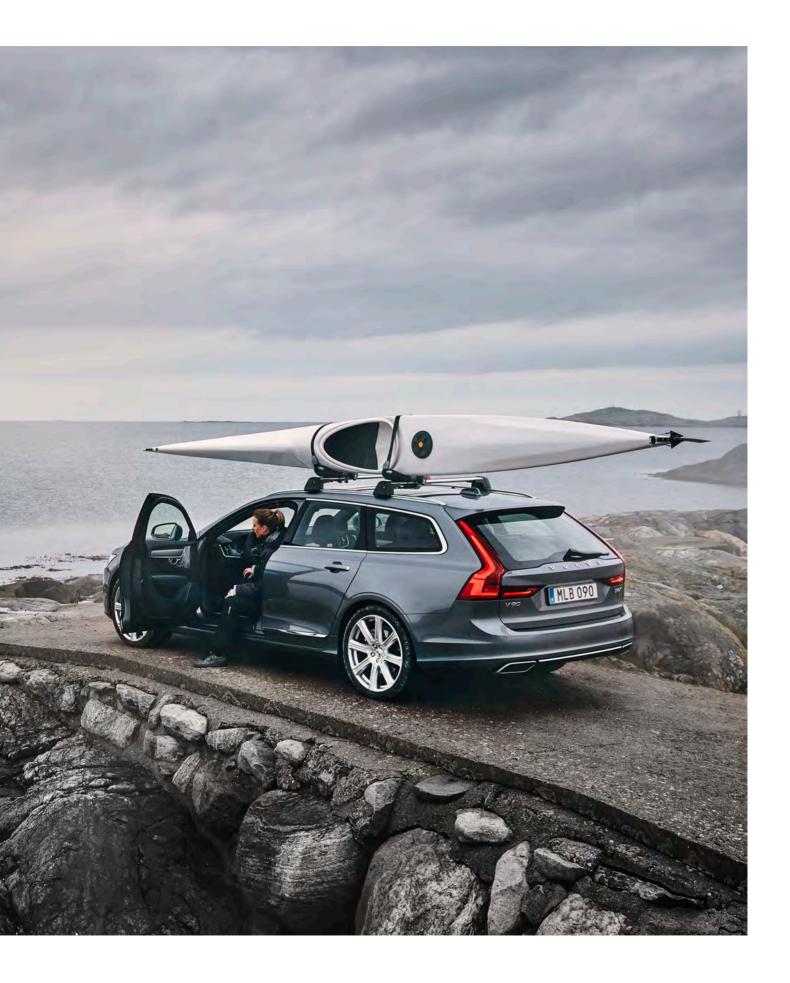

# READY FOR EVERY OCCASION.

A car that fits your life - all of it.

**Smart versatility makes** every day easier and allows you to make more out of every moment.

The shape of the load compartment makes the V90 easy to load, with the rear seats folding at the touch of a button to create a longer, completely flat load space. You can do this from inside the load compartment so you don't have to open the rear doors to fold the seats. The through-loading hatch means you can carry long items such as skis without folding the seats.

The power-operated tailgate has a hands-free function, so if your hands are full you don't have to put down what you're carrying to open it. Just move your foot under the rear bumper to automatically open and close the tailgate.

To make your V90 even more useful, add extra equipment from our range of load compartment accessories. From dividers that split the compartment in two so you can carry two pets (or a pet and luggage) to a steel grille that provides a sturdy barrier between load and passenger compartment, there's an accessory for every occasion.