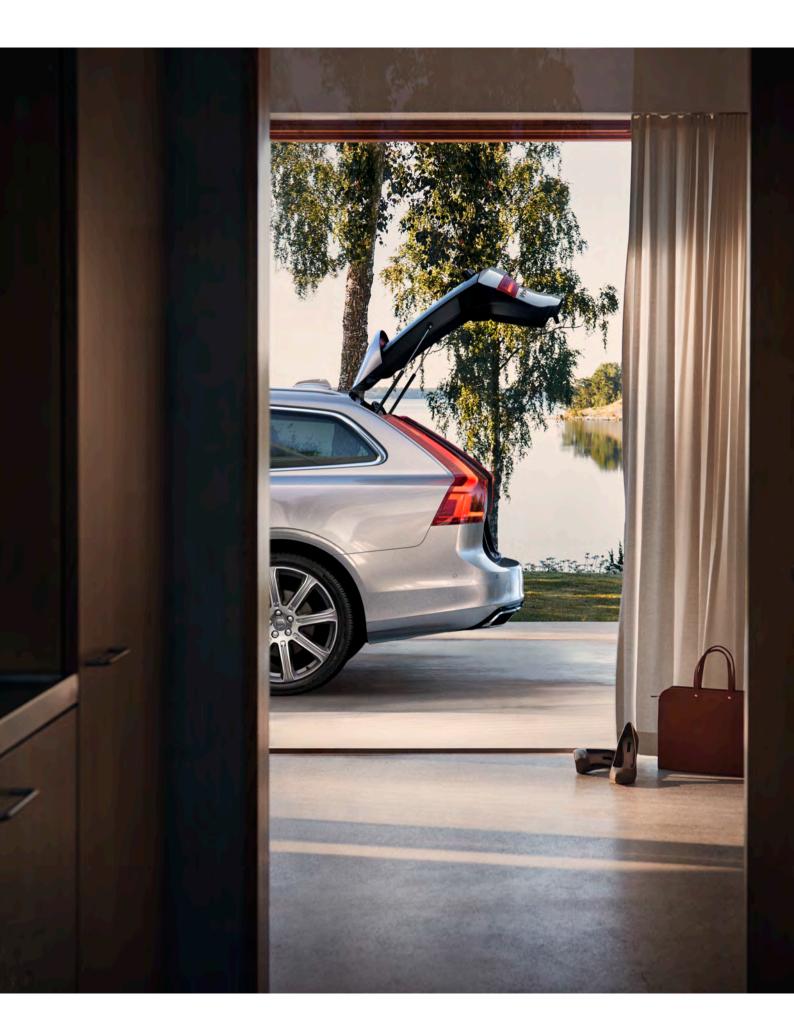

The clever design and versatile interior layout make your life easier. The shape of the load compartment means it's easy to fit in awkwardly shaped objects, and a single touch on each of the rear seats allows you to fold them for a longer, completely flat load space. For the power operated tailgate there's an optional hands-free function, so you don't have to put down what you're carrying to open it. In the V90, technology and convenience go hand in hand.

# READY FOR EVERY OCCASION.

A car that fits your life - all of it.

**Smart versatility makes** every day easier and allows you to make more out of every moment.

The shape of the load compartment makes the V90 easy to load, with the rear seats folding at the touch of a button to create a longer, completely flat load space. You can do this from inside the load compartment so you don't have to open the rear doors to fold the seats. The through-loading hatch means you can carry long items such as skis without folding the seats.

The power-operated tailgate has a hands-free function, so if your hands are full you don't have to put down what you're carrying to open it. Just move your foot under the rear bumper to automatically open and close the tailgate.