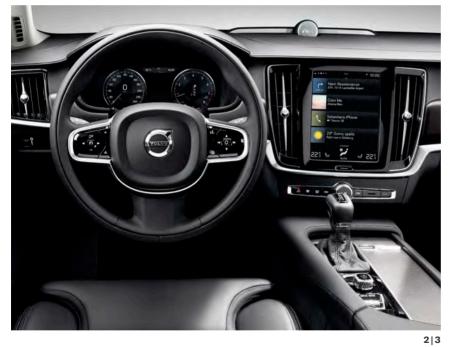

## **DESIGNED FOR CONTROL**

Precision and accuracy at every touch.

From the moment you settle into the sculpted driver's seat you're in control. You sit low in the V90, with the 9-inch centre display with touch screen angled towards you to create the feeling of a cockpit. You're surrounded by an environment where beautiful materials and advanced technology meet, creating a cabin that looks great and works perfectly.

The exceptional craftsmanship enhances the feeling of precision. Take the air vents, for example. With a metal-finish vertical strip and distinctive diamond-pattern surfaces for the control knobs they are beautiful to look at and a pleasure to use. In the V90 every component moves with the accuracy afforded by fine engineering. It is a car that gives you control over every part of your journey.

Instead of a multitude of physical buttons, you find a large, 9-inch centre display with touch screen. It's as easy and straightforward to operate as your smartphone, with bold, clear graphics so you can keep your attention on the road. The touch screen blends seamlessly with the car's clean interior design, and is easily operated. You can even operate it wearing gloves.

Essential driving information is clearly presented in our 12.3-inch driver display. It adapts to your needs, preferences and surrounding light, so information is always shown on your terms.

For even better control, our head-up display projects vital driver information at a comfortable view distance. It looks like the graphics hover in front of the car, which allows you to stay informed without taking your eyes off the road.