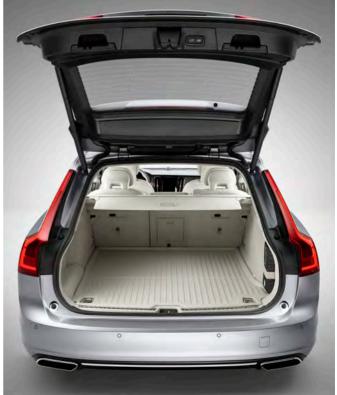

The clever design and versatile interior layout make your life easier. The shape of the load compartment means it's easy to fit in awkwardly shaped objects, and a single touch on each of the rear seats allows you to fold them for a longer, completely flat load space. For the power operated tailgate there's an optional hands-free function, so you don't have to put down what you're carrying to open it. In the V90, technology and convenience go hand in hand.

# READY FOR EVERY OCCASION.

A car that fits your life - all of it.

**Smart versatility makes** every day easier and allows you to make more out of every moment.

The shape of the load compartment makes the V90 easy to load, with the rear seats folding at the touch of a button to create a longer, completely flat load space. You can do this from inside the load compartment so you don't have to open the rear doors to fold the seats. The through-loading hatch means you can carry long items such as skis without folding the seats.