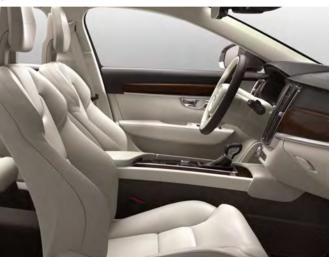

# A HIGHER GRADE OF LUXURY.

We created the exclusive V90 Inscription to meet your highest expectations on Swedish luxury. It's a highly personal expression that evokes a strong sense of elegant refinement. Each detail is carefully selected to give you and your passengers a sophisticated and invigorating experience. Distinguished exterior design cues enhance the luxurious look and feel of the V90, while the

meticulously crafted interior gives you ample room for a relaxed driving experience. The V90 Inscription epitomises our proud heritage of human-centric design. And when it comes to intelligent luxury imbued with distinctive style and fresh thinking, the V90 Inscription is in a class of its own – just like you.

Every time you open the door, the Inscription tread plates provide an illuminated welcome. The luxurious theme continues with authentic, finely crafted materials that create a lounge-like atmosphere of sumptuous well-being. You and your passengers can lean back in sculpted power-operated Comfort seats with Fine Nappa Leather upholstery. Decor inlays in exclusive Linear Walnut,

Inscription textile mats and our most advanced ambience interior illumination add to the rewarding Inscription experience. And for you as driver, the large 12-inch driver display and convenient drive mode settings in the console between the front seats add to your feeling of being in command. And to enhance your driving experience, our optional Active chassis with rear air suspension optimises comfort and handling – select between three different chassis settings with the drive mode control.