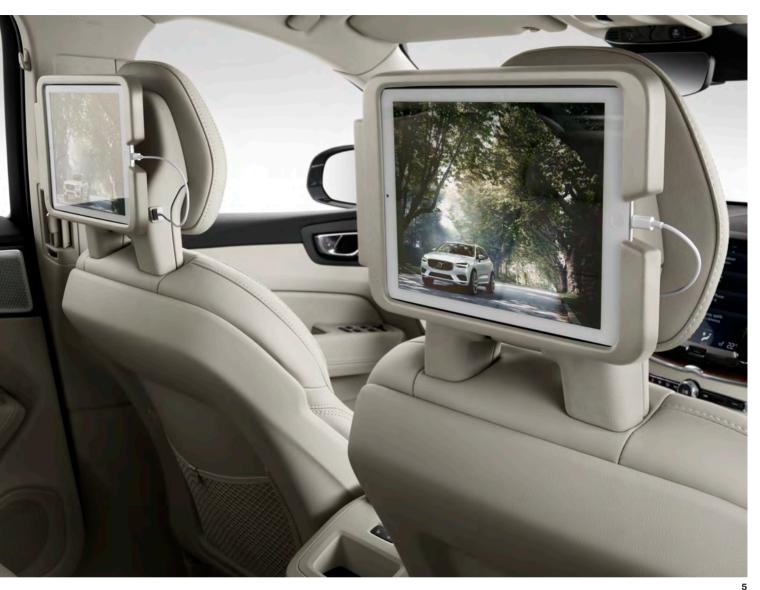

**Smartphone integration.** Use your smartphone in a smarter way. Via Apple CarPlay $^{\text{IM}}$  or Android Auto $^{\text{IM}}$ , you simply integrate the familiar functions and interface of your smartphone\* with the car's centre display. You can enjoy music, make calls and send messages easily via the car's touch screen, steering wheel buttons or voice control.

 $^{\star}\text{Supports iPhone}^{\circledcirc}$  (5 or later) or Android smartphones (5.0 Lollipop or later).

Intuitively connected. You operate the audio system and hands-free phone easily using the touch screen controls, steering wheel buttons or voice control. Bluetooth® connection also allows convenient streaming of music via your phone. Within easy reach on the car's touch screen, there's also a Spotify® in-car app that makes finding new music quick and easy without you having to connect your phone. Using Volvo On Call, you can also create a wifi hotspot in your car with a stable internet connection for your and your passengers' mobile devices.