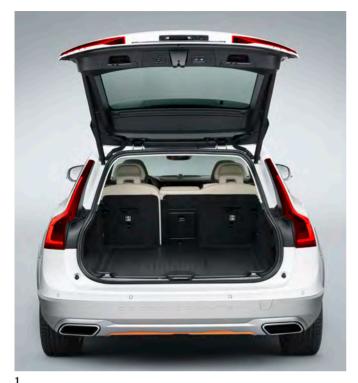

The clever design and versatile interior layout make your life easier. The shape of the load compartment means it's easy to fit in awkwardly shaped objects, and a single touch on each of the rear seats allows you to fold them for a longer, completely flat load space. For the power operated tailgate there's an optional hands-free function, so you don't have to put down what you're carrying to open it. In the V90, technology and convenience go hand in hand.

# READY FOR EVERY OCCASION.

A car that fits your life - all of it.

**Smart versatility makes** every day easier and allows you to make more out of every moment.

The shape of the load compartment makes the V90 easy to load, with the rear seats folding at the touch of a button to create a longer, completely flat load space. You can do this from inside the load compartment so you don't have to open the rear doors to fold the seats. The through-loading hatch means you can carry long items such as skis without folding the seats.