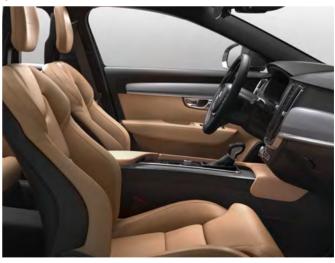

# INSPIRED BY THE ART OF DRIVING.

If you love to drive, the V90 R-Design is for you. With a unique personality, R-Design captures the thrill of a spirited driving experience characterised by style, responsiveness and control. A wealth of distinguished design details raises the dynamic soul of your Volvo and gives it a sportier, more distinct road presence. It's an expression that catches the eye from every angle and hints at the promise of an amazing drive, every time. And you can rest assured that the V90 R-Design will deliver. Surrounded by

meticulously crafted and expressive interior design details, you can feel it right from the moment you take your position in the sculpted R-Design driver seat. Everything – from the R-Design steering wheel with gearshift paddles to the Charcoal headliner – is there to inspire and support your driving. And for an even more energetic, road-hugging drive, the V90 R-Design benefits from an advanced sport chassis.

R-Design 720 Bursting Blue metallic | 21" 5-Double Spoke Matt Black/Diamond Cut alloy wheels

R-Design is Volvo in smart designer sports gear – it's all about a performance-inspired look and feel, both inside and out. It's a truly eye-catching expression with sporty exterior design cues, such as its own distinctive grille in high gloss black with Silk Metal frame, front spoiler, stylish Silk Metal window trim, Bright Silver matt finish door mirror caps, prominent dual end pipes and striking R-Design aluminium wheels. Our signature headlights with LED illumination provide excellent vision and a distinctive attitude on the road. And for an even better uninterrupted vision in the dark, there's the option of the Full-LED Active Bending Lights.

On the inside, the illuminated R-Design tread plates in Silk Metal finish greet you onboard. The refined sporty theme continues with Metal Mesh decor inlays, Charcoal headlining, our exclusive Tailored dashboard and semi-powered R-Design Contour seats with a unique Nubuck Textile/Fine Nappa Leather or optional Fine Nappa Leather upholstery. Together, these features give the cabin a technical, cockpit-like feel. R-Design logotypes in the head rests, distinctive stitching in the seats and the gear shifter and the steering wheel in perforated leather all reinforce the sporty yet elegant