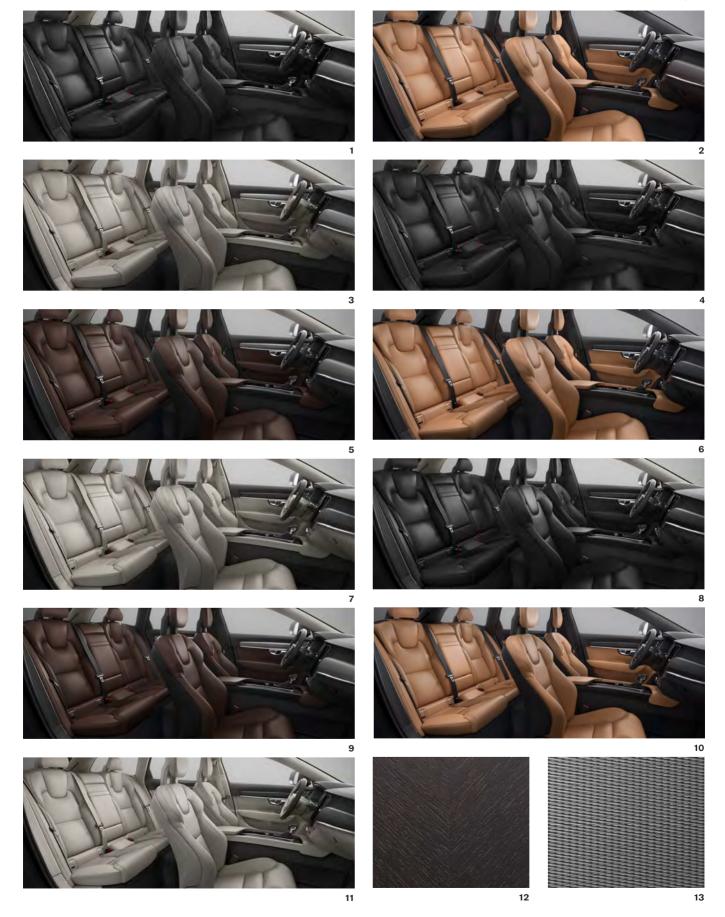

### Fine Nappa Leather Perforated

Blond in Blond/Charcoal interior WC00 | Linear Walnut inlay | Tailored dashboard (Not available in UK)

UPHOLSTERIES Leather with CC-stitching, Comfort seat 1. Charcoal in Charcoal interior, RA02 2. Amber in Charcoal interior, RA22 3. Blond in Blond/Charcoal interior and Charcoal base carpets and mats, UA02 Leather Fine Nappa, Comfort seat 4. Charcoal in Charcoal interior, RB00 5. Maroon Brown in Charcoal interior, RB30 6. Amber in Charcoal interior, RB20 7. Blond in Blond/Charcoal interior and Charcoal base carpets and mats, UB00 Leather Fine Nappa Perforated, Comfort seat ventilated\* 8. Charcoal in Charcoal interior, RC00 9. Maroon Brown in Charcoal interior, RC30 10. Amber in Charcoal interior, RC20 11. Blond in Blond/Charcoal interior and Charcoal base carpets and mats, UC00