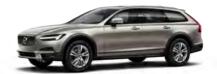

**Visible strength.** Combining the elegance of our new design language with Cross Country ruggedness has created a car that's sophisticated, tough and practical.

Its large wheels and increased ground clearance give you confidence on any road. The front and rear skid plates blend

seamlessly into the bumper for an elegant and rugged look, and the cladding helps to protect the bodywork. Bold lines, the raked rear window and the tall LED tail lights, with their slender vertical shape, are both contemporary and classically Volvo.

Cross Country
714 Osmium Grey metallic | 20" 10-Spoke
Black/Diamond Cut alloy wheels, 226