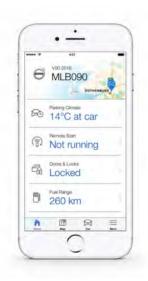

## **VOLVO ON CALL.** YOUR PERSONAL ASSISTANT.

The Volvo On Call app connects your car with the rest of your world, helping make life less complicated. It's there when you need it, so your car becomes more than just a means of travel - it's your personal assistant.

You can use it to make your car ready for the drive to the office, or the drive home, by remotely cooling or heating the cabin. It can help you find a parking space, then take you straight to it. You can sync your Volvo On Call app with your calendar, so if you've got appointments it will tell your car where they are and how to get there. And it keeps you safe, automatically contacting emergency services if you're involved in an accident and telling them where you are.

#### YOUR DAY MADE EASIER WITH VOLVO ON CALL

From saving you time in the morning to helping you relax on the way home, Volvo On Call can be an indispensable part of your daily routine.

#### THE PERFECT START

When you get into the car in the morning it's warm and defrosted, thanks to the Volvo On Call app's ability to run the heater. En route, you press the On Call button in the car and ask the operator to send your destination to the car's navigation system, so you don't have to manually enter it.

#### FIND YOUR CAR

You've forgotten where you parked, so you use the car locator map to find the street and then use the flash lights function to

pinpoint the car.

WHERE NEXT?

A calendar card shows your next meeting. You push a button in the app, sending the address to the car's navigation system.