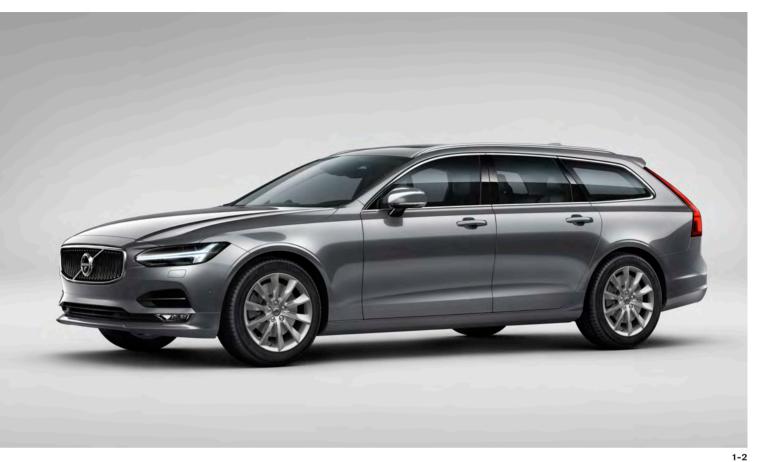

## **BEAUTY AND FUNCTION IN HARMONY**

A sophisticated estate, built for the way you live.

**We created the V90** for a world that demands versatility, without compromising elegance and sophistication. From the exterior's clean, taut lines to the spacious, light-filled cabin, this is an estate car that combines powerful good looks with everyday practicality.

This is the Volvo estate reinvented, built to enhance every day.

Inscription
711 Bright Silver metallic |
20" 8-Spoke Silver/Diamond Cut, 214

**Distinctly Volvo.** You'll recognise the V90 as a Volvo from any angle. The bold lines convey solidity and strength, the details are subtle and distinctive. It's the combination of these qualities that makes the V90 a truly modern Volvo.

The rake of the rear window adds dynamism and the tall LED taillights, with their slender vertical shape, are both contemporary and classically Volvo. An estate with style and presence and a car to be proud of.