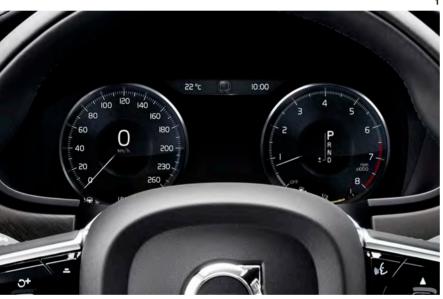

Essential driving information is clearly presented in our 12.3-inch driver display. It adapts to your needs, preferences and surrounding light, so information is always shown on your terms.

For even better control, our head-up display projects vital driver information at a comfortable view distance. It looks like the graphics hover in front of the car, which allows you to stay informed without taking your eyes off the road.

1. V90 Momentum with 18-inch wheels. 2. Signature LED illumination, the high gloss black grille, bright deco exterior details contribute to a both powerful and elegant appearance.
3. Park Assist supports you when reversing and the chrome dual tailpipes give your V90 a more dynamic look.
4. The standard 12.3-inch driver display allows you to choose between different visual appearances. To provide optimum visibility, the display's brightness automatically adapts to exterior light conditions.
5. The integrated bright aluminium roof rails add an extra touch of exclusivity to your V90 Momentum.
6. Sensus Connect includes the large 9-inch centre display with touch screen, voice control, USB input, internet maps and our 330W High Performance audio system with 10 excellent speakers and Bluetooth® audio streaming.
7. The smartly positioned coat hangers right behind the front seats make it easy to hang a garment without obscuring vision through the rear windows.