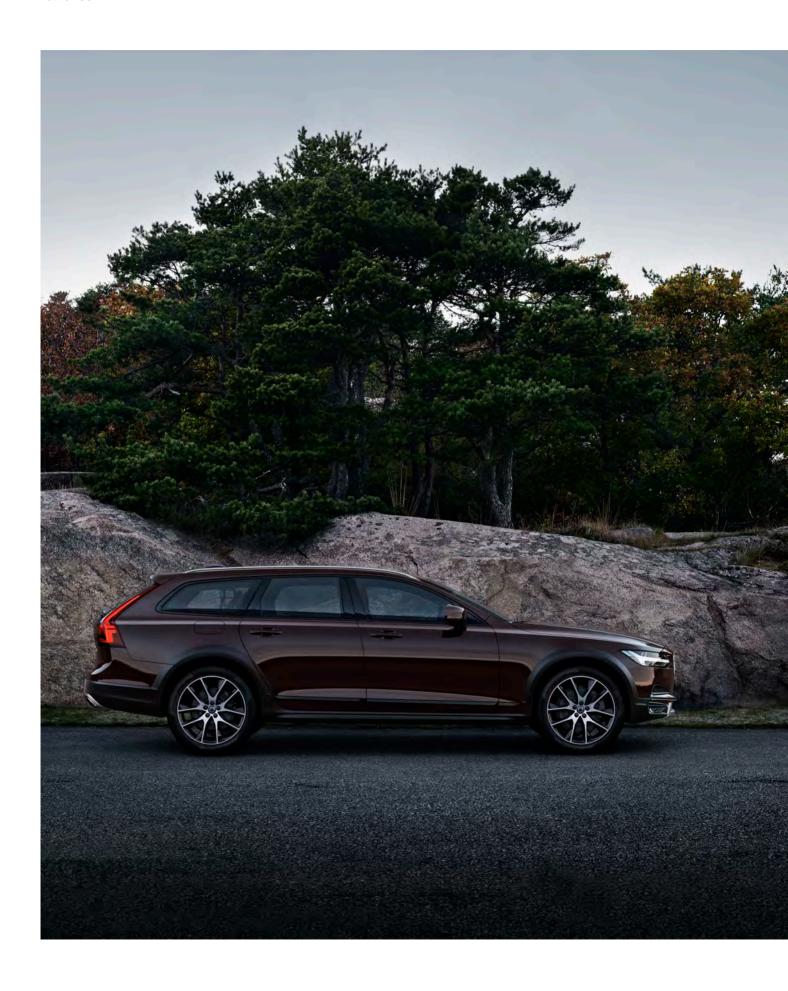

This is the Volvo estate reinvented, built to enhance every day.

Inscription
711 Bright Silver metallic |
20" 8-Spoke Silver/Diamond Cut, 214

**Distinctly Volvo.** You'll recognise the V90 as a Volvo from any angle. The bold lines convey solidity and strength, the details are subtle and distinctive. It's the combination of these qualities that makes the V90 a truly modern Volvo.

The rake of the rear window adds dynamism and the tall LED taillights, with their slender vertical shape, are both contemporary and classically Volvo. An estate with style and presence and a car to be proud of.