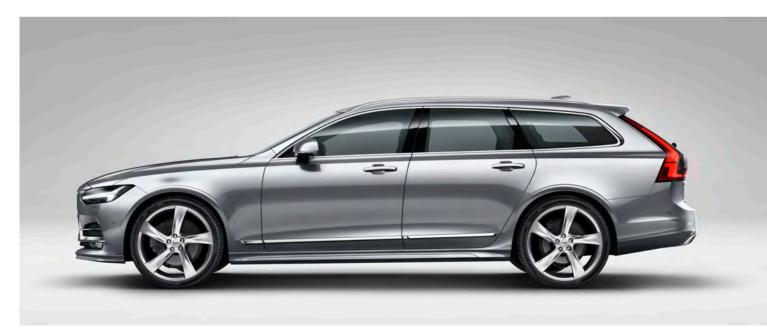

This is the Volvo estate reinvented, built to enhance every day.

Inscription
711 Bright Silver metallic |
20" 8-Spoke Silver/Diamond Cut, 214

**Distinctly Volvo.** You'll recognise the V90 as a Volvo from any angle. The bold lines convey solidity and strength, the details are subtle and distinctive. It's the combination of these qualities that makes the V90 a truly modern Volvo.

The rake of the rear window adds dynamism and the tall LED taillights, with their slender vertical shape, are both contemporary and classically Volvo. An estate with style and presence and a car to be proud of.