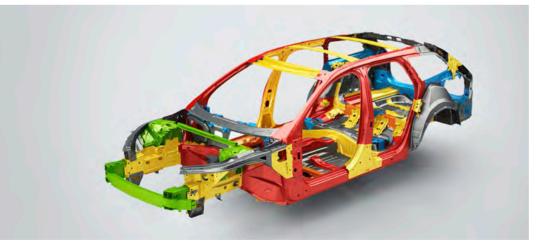

#### Volvo safety cage

The passenger compartment uses a high percentage of ultra high-strength boron steel to create a protective cage around everyone inside the car, while front and rear deformation zones help dissipate the crash energy. The safety belts and airbags work together to cushion you and your passengers in a controlled fashion.