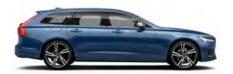

R-Design 720 Bursting Blue metallic | 21" 5-Double Spoke Matt Black/Diamond Cut alloy wheels

R-Design is Volvo in smart designer sports gear – it's all about a performance-inspired look and feel, both inside and out. It's a truly eye-catching expression with sporty exterior design cues, such as its own distinctive grille in high gloss black with Silk Metal frame, front spoiler, stylish Silk Metal window trim, Bright Silver matt finish door mirror caps, prominent dual end pipes and striking R-Design aluminium wheels. Our signature headlights with LED illumination provide excellent vision and a distinctive attitude on the road. And for an even better uninterrupted vision in the dark, there's the option of the Full-LED Active Bending Lights.

21" 5-Spoke Fan Silver Bright (Optional)

**21"** 5-Double Spoke Matt Black Diamond Cut, 147 (Optional)

**20"** 5-Double Spoke Matt Black Diamond Cut, 246 (Optional)

The exterior leaves no doubt about the intention of your V90 R-Design. The exterior colours are carefully selected to match the car's dynamic character, each with its unique expression – especially Passion Red and Bursting Blue metallic, exclusively created for R-Design. Passion Red is the iconic sporty colour, while Bursting Blue metallic adds a

techy, sporty look that perfectly highlights the body inserts in highgloss black and silk metal finish. The powerful 18-inch, 19-inch, 20-inch or 21-inch R-Design alloy wheels in expressive design enhances the car's dynamic yet sophisticated look, putting your Volvo in a class of its own.