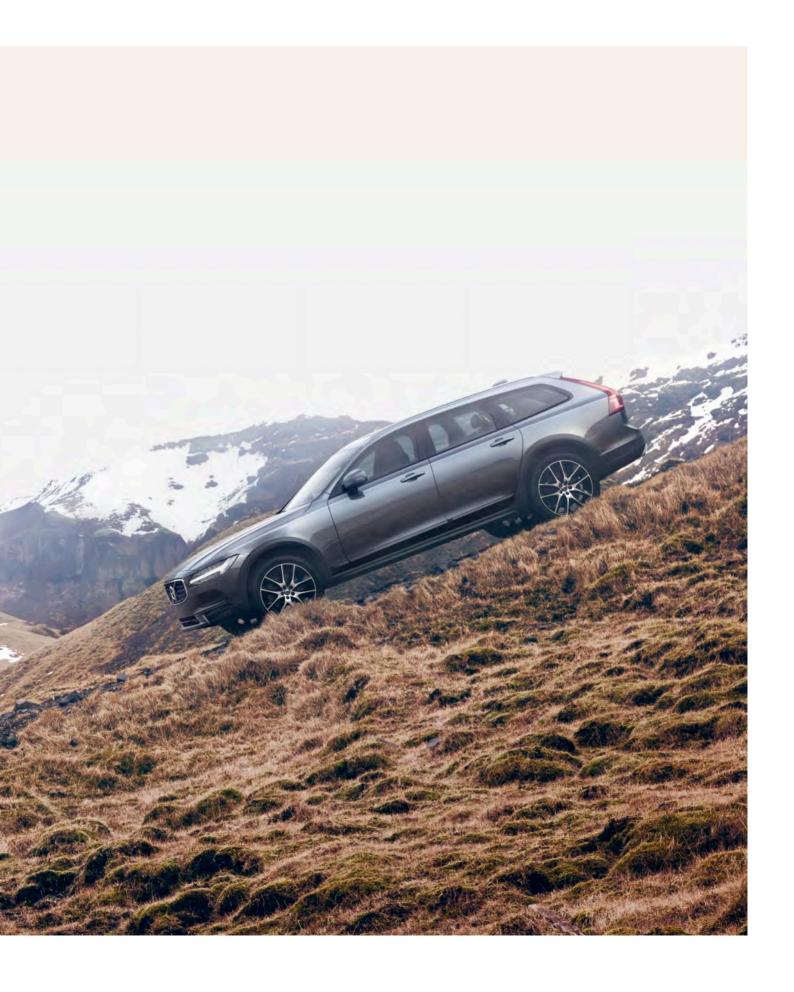

### VOLVO V90 CROSS COUNTRY. YOUR SOPHISTICATED ADVENTURE AWAITS.

A capable all-road car, the V90 Cross Country is built to enhance your every adventure. Clean, taut lines and rugged Cross Country details create a powerful look that conveys a strong sense of capability - with all the practicality and versatility of the Volvo estate built in.

The V90 Cross Country is packed with innovative technology for sophisticated travelling on all roads. All-wheel drive, increased ground clearance and an advanced chassis help you cope with rough roads, challenging weather and tough conditions.

# ALL-ROAD CAPABILITY OPENS UP YOUR WORLD.

**The V90 Cross Country** is a true all-road vehicle, with the technology to take you further. So the limits of your adventure don't have to defined by the limits of your car.

Our sophisticated fifth-generation all-wheel-drive system keeps the V90 Cross Country moving when roads get rough or conditions deteriorate. It automatically sends the right amount of power to the wheels that need it the most, so when the road runs out you can keep going. With its increased ground clearance and large wheels, this car has the capability to take you wherever you want to go. Descending steep hills is made straightforward with Hill Descent Control, which carefully applies the brakes to keep the car from moving too quickly or sliding.