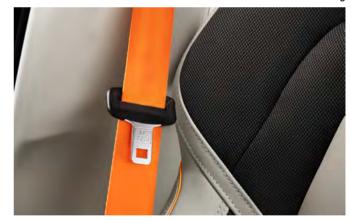

#### Interior

Unique upholstery in combination of leather and textile with orange details | Orange safety belts | Door panels with orange stitching | Front seat hardback in Leather | Unique, reversible seat covers (water-resistant), front seats | Unique gear lever stitching | Leather side tunnel | Carbon fibre deco | Illuminated metal door tread plates with Volvo Ocean Race text, front | Unique textile inlay mats, front and rear | Unique translucent mats, front and rear | Double USB, second row | Power outlet 230v, second row | Unique luggage floor in composite material | Unique luggage floor material with designed rails | Unique floor net, luggage compartment | Net on the side in luggage compartment | Translucent floor mat in luggage compartment (water protection) | Unique dirt protection | Extra LED on tailgate in luggage compartment | Double USB in luggage compartment | 12 V in luggage compartment | Torch light | Wet & Dry storage bag | Smartphone integration