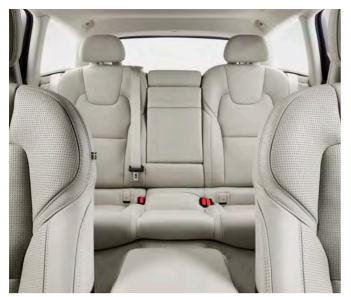

## LIGHT. SPACE. LUXURY.

Travel first class in every seat, every day. Because when you're in the V90 you're in your own private lounge, a place where comfort and luxury combine with technology and craftsmanship.

The shape of the backrests increases legroom for passengers in the rear. The rear seats are designed to cosset and support, while optional four-zone climate control, retractable rear sun blinds and individually controlled heated outer rear seats add to the sense of luxury.