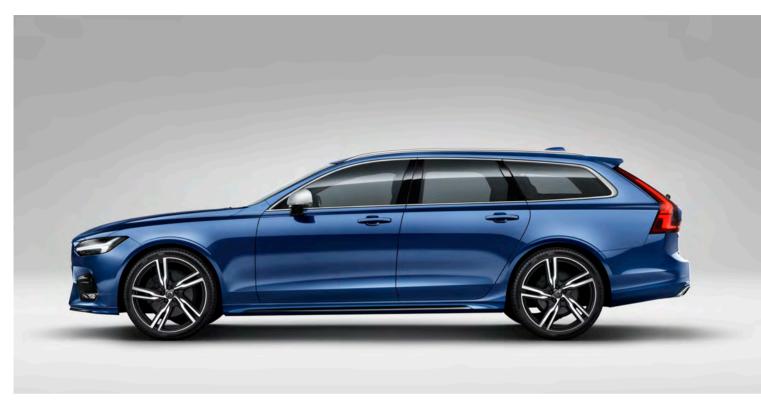

This is the Volvo estate reinvented, built to enhance every day.

Inscription
711 Bright Silver metallic |
20" 8-Spoke Silver/Diamond Cut, 214

**Distinctly Volvo.** You'll recognise the V90 as a Volvo from any angle. The bold lines convey solidity and strength, the details are subtle and distinctive. It's the combination of these qualities that makes the V90 a truly modern Volvo.

The rake of the rear window adds dynamism and the tall LED taillights, with their slender vertical shape, are both contemporary and classically Volvo. An estate with style and presence and a car to be proud of.