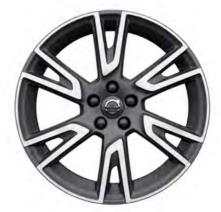

21" 10-Open Spoke Turbine Tinted Silver Diamond Cut (Optional)

20" 10-Spoke, Silver Diamond Cut, 1030 (T8 Twin Engine)

**20"** 8-Spoke, Silver/Diamond Cut, 214 (Optional)

The V90 Inscription exterior with its subtle jewellery touches is a timeless expression of classical Scandinavian design. The exterior colour palette allows you to create the V90 Inscription that best reflects your style and preferences. Available in distinctive diamond

cut design, the 18-, 19-, 20- or 21-inch wheels connect visually with the exterior design cues to create a harmonic impression of contemporary elegance.

**19"** 5-Triple Spoke, Matt Tech Black Diamond Cut, 498 (Optional)