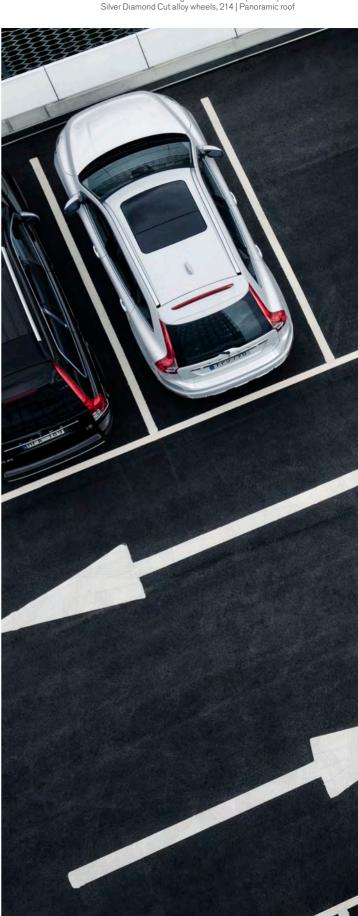

This is the Volvo estate reinvented, built to enhance every day.

Inscription
711 Bright Silver metallic |
20" 8-Spoke Silver/Diamond Cut, 214

**Distinctly Volvo.** You'll recognise the V90 as a Volvo from any angle. The bold lines convey solidity and strength, the details are subtle and distinctive. It's the combination of these qualities that makes the V90 a truly modern Volvo.

Inscription 711 Bright Silver metallic | 20" 8-Spoke Silver/Diamond Cut, 214