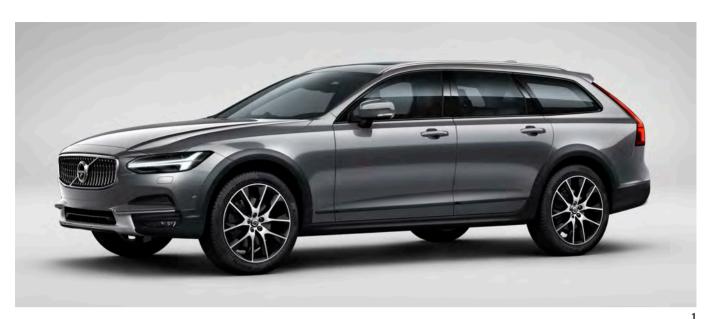

### VOLVO V90 CROSS COUNTRY. YOUR SOPHISTICATED ADVENTURE AWAITS.

A capable all-road car, the V90 Cross Country is built to enhance your every adventure. Clean, taut lines and rugged Cross Country details create a powerful look that conveys a strong sense of capability - with all the practicality and versatility of the Volvo estate built in.

The V90 Cross Country is packed with innovative technology for sophisticated travelling on all roads. All-wheel drive, increased ground clearance and an advanced chassis help you cope with rough roads, challenging weather and tough conditions.

No matter what's going on outside, the V90 Cross Country is a sanctuary inside. The spacious, light-filled cabin is made from the finest materials and constructed with the care and attention provided by Swedish craftsmanship.