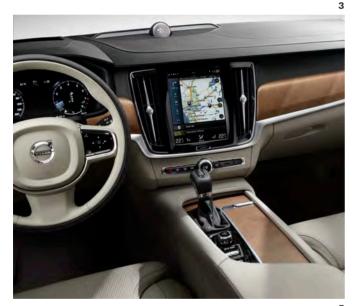

## **DESIGNED FOR CONTROL**

Precision and accuracy at every touch.

From the moment you settle into the sculpted driver's seat you're in control. You sit low in the V90, with the 9-inch centre display with touch screen angled towards you to create the feeling of a cockpit. You're surrounded by an environment where beautiful materials and advanced technology meet, creating a cabin that looks great and works perfectly.

Instead of a multitude of physical buttons, you find a large, 9-inch centre display with touch screen. It's as easy and straightforward to operate as your smartphone, with bold, clear graphics so you can keep your attention on the road. The touch screen blends seamlessly with the car's clean interior design, and is easily operated. You can even operate it wearing gloves.

Essential driving information is clearly presented in our 12.3-inch driver display. It adapts to your needs, preferences and surrounding light, so information is always shown on your terms.

For even better control, our head-up display projects vital driver information at a comfortable view distance. It looks like the graphics hover in front of the car, which allows you to stay informed without taking your eyes off the road.