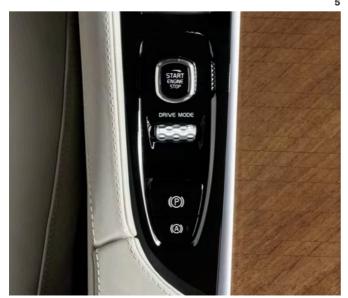

The powertrain can also adapt to the mood you're in. Select Comfort, Eco, Dynamic or Individual mode with our drive mode control, and the powertrain, steering and optional active chassis adapt instantly to your preferences.

You can choose between four drive modes that allow you to tailor the car's behaviour to your mood and find the perfect setting for the road you're on. Altering the engine, gearbox, accelerator and steering response changes the way the car behaves and, with the optional active chassis with rear air suspension, how it rides and handles. Gearshift paddles increase your control further.

ambience. The adjustable front seat cushion extensions further enhance your thigh support for improved comfort during long drives. And when it's dark, our most advanced interior illumination enhances the exclusive ambience inside your V90 R-Design. Further adding to your sense of being in control, the R-Design also provides you with our largest 12-inch driver display and steering-wheel mounted gearshift paddles that enhance your control by allowing quicker manual shifts. Conveniently positioned in the tunnel console between the front seats, there's also a drive mode control that allows you to shift between four driving characteristics – Comfort mode, Dynamic mode, Eco mode and Individual mode.