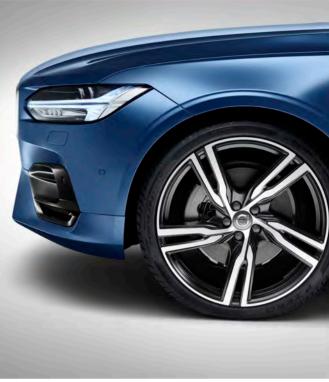

#### **Sensus Navigation**

Sensus Navigation

Let Sensus Navigation guide you, inform you and help you find the best route. Road directions are clearly shown in the driver display, centre display and head-up display. Touch screen controls allow you as well as your passenger to operate the system conveniently and safely. Or talk naturally to your Volvo, and let our voice control carry out your commands while you having full attention to traffic. With the Volvo On Call app, you can also send the destination to your car before you go. And helping to save time, our in-car navigation apps can help you find and pay for parking, share your location with friends or simply find the best coffee in town. If you drive our T8 Twin Engine plug-in hybrid, the navigation system can also help you optimise the use of pure electric power all the way to your destination. Free life-time map updates ensure your navigation system is always un to date. ensure your navigation system is always up to date.