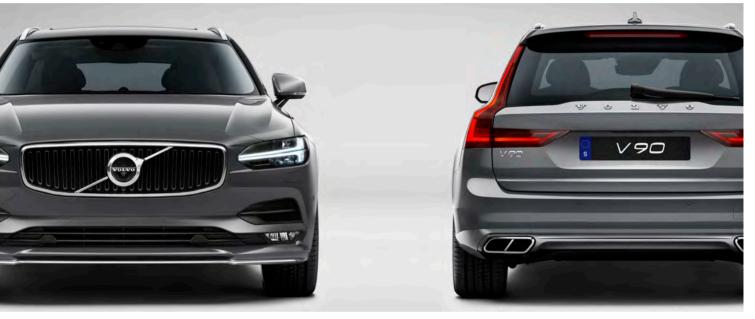

This is the Volvo estate reinvented, built to enhance every day.

Inscription
711 Bright Silver metallic |
20" 8-Spoke Silver/Diamond Cut, 214

**Distinctly Volvo.** You'll recognise the V90 as a Volvo from any angle. The bold lines convey solidity and strength, the details are subtle and distinctive. It's the combination of these qualities that makes the V90 a truly modern Volvo.

The rake of the rear window adds dynamism and the tall LED taillights, with their slender vertical shape, are both contemporary and classically Volvo. An estate with style and presence and a car to be proud of.