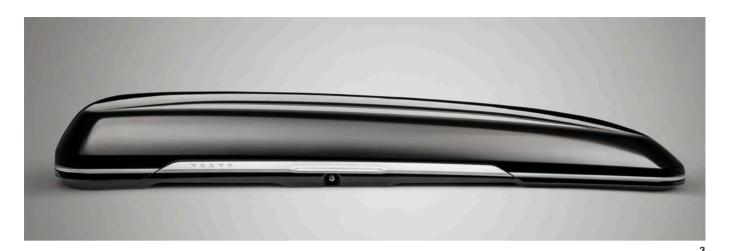

With its practical features, the V90 Cross Country Volvo Ocean Race is ready to become an indispensable part of your adventures. A water-resistant storage bag keeps wet gear contained or dry

clothes dry. The load compartment floor is made from durable, waterproof material. There's a water-resistant, translucent load compartment mat, with an extension that covers the backs of the rear seats when they're folded. Two storage nets (with Flare Orange piping) keep your equipment from sliding around. And if you need more storage there's a roof box (in Crystal White, to match the bodywork) available as an accessory.