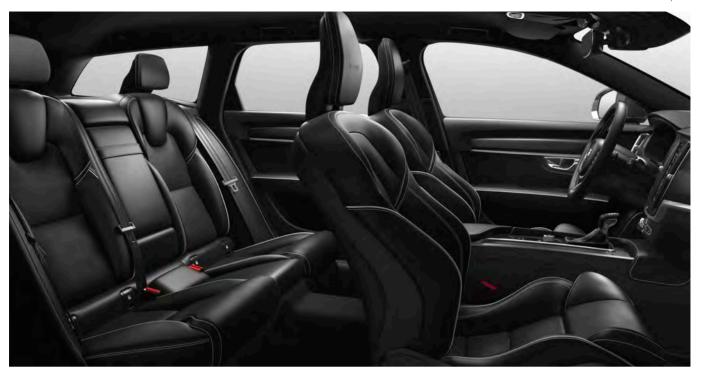

## LIGHT. SPACE. LUXURY.

Travel first class in every seat, every day. Because when you're in the V90 you're in your own private lounge, a place where comfort and luxury combine with technology and craftsmanship.

It starts with the front seats. Sculpted to complement the human form, they provide superb support and a huge range of adjustment, so everyone can find the ideal seating position. Optional ventilation and massage functions provide even greater comfort.

The shape of the backrests increases legroom for passengers in the rear. The rear seats are designed to cosset and support, while optional four-zone climate control, retractable rear sun blinds and individually controlled heated outer rear seats add to the sense of luxury.