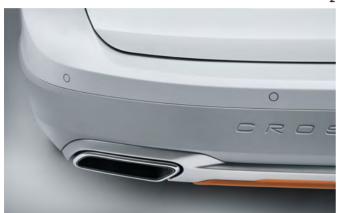

**Visible strength.** Combining the elegance of our new design language with Cross Country ruggedness has created a car that's sophisticated, tough and practical.

Its large wheels and increased ground clearance give you confidence on any road. The front and rear skid plates blend

seamlessly into the bumper for an elegant and rugged look, and the cladding helps to protect the bodywork. Bold lines, the raked rear window and the tall LED tail lights, with their slender vertical shape, are both contemporary and classically Volvo.