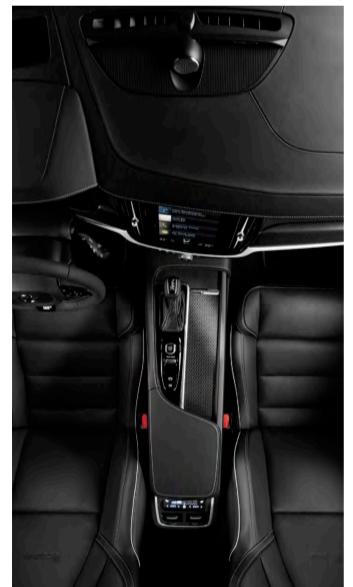

## **DESIGNED FOR CONTROL**

Precision and accuracy at every touch.

From the moment you settle into the sculpted driver's seat you're in control. You sit low in the V90, with the 9-inch centre display with touch screen angled towards you to create the feeling of a cockpit. You're surrounded by an environment where beautiful materials and advanced technology meet, creating a cabin that looks great and works perfectly.

In the driver's seat you're in charge. Control functions such as navigation and entertainment from the steering wheel buttons, while the optional 12-inch driver display keeps you informed.

Every element of the cabin is crafted to make form and function one. The door handles can be backlit, making them easier to find in the dark.