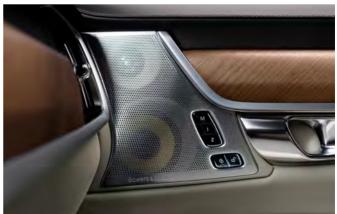

## FEEL THE MUSIC.

**Inside the cabin** of your Volvo you can enjoy an audio system designed to put you closer to the music you love, wherever you're seated.

All our audio systems are tailored to the acoustics of your Volvo. Our audio philosophy is very simple: it's all about the soul of music, not the number of speakers or watts. And together with the audio specialists at Bowers & Wilkins and Harman Kardon®, we have created some of the best-sounding audio systems in the class.

Our new audio system, Harman Kardon® Premium Sound, delivers a beautifully balanced, powerful sound. This immersive experience is enabled by 14 hi-fi speakers including an air-ventilated subwoofer that produces a bass sound you'll feel in your body.

If you're truly passionate about music, the Bowers & Wilkins audio system will take the experience to an even higher level. The 19 separate high-end speakers – including a tweeter-on-top centre speaker that minimises acoustic reflection from the windscreen and our unique air-ventilated subwoofer – will surround you with a powerful, pristine sound that feels more spacious and true to life than ever.