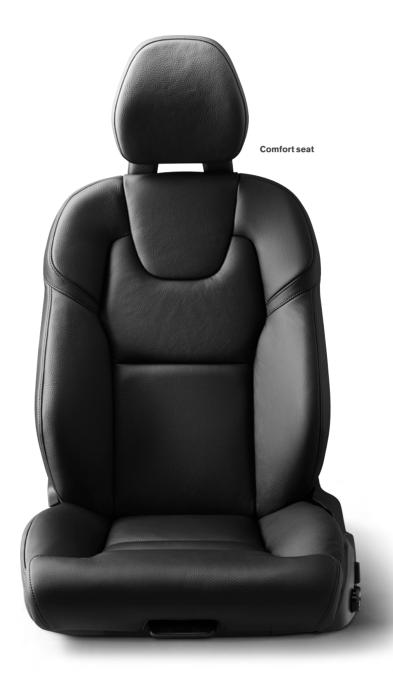

It starts with the front seats. Sculpted to complement the human form, they provide superb support and a huge range of adjustment, so everyone can find the ideal seating position. Optional ventilation and massage functions provide even greater comfort.

#### Interior:

Automatically dimmed inner and outer rear-view mirrors | 2-way power adjustable lumbar support, front seats | Net pocket on tunnel | Comfort seats with Leather upholstery | Iron Ore Aluminium decor inlays | Aluminium tread plates, front and rear | Manual load cover | Textile floor mats | CleanZone