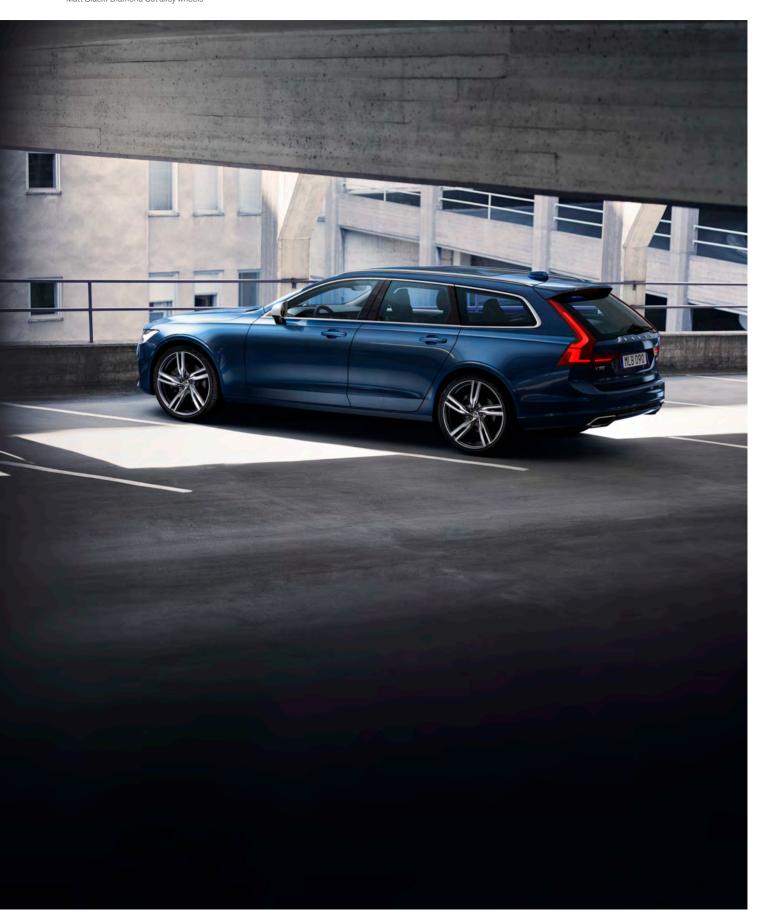

Essential driving information is clearly presented in our 12.3-inch driver display. It adapts to your needs, preferences and surrounding light, so information is always shown on your terms.

For even better control, our head-up display projects vital driver information at a comfortable view distance. It looks like the graphics hover in front of the car, which allows you to stay informed without taking your eyes off the road.