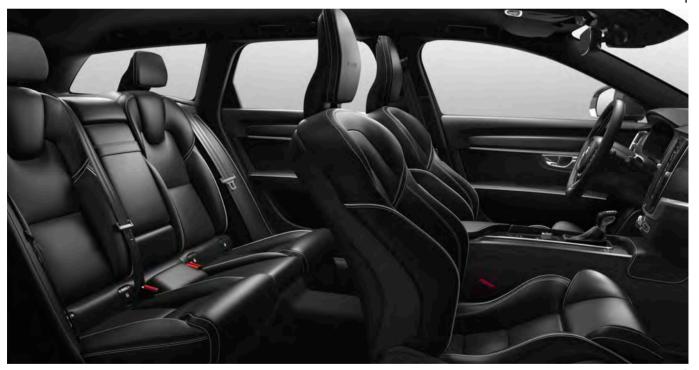

## LIGHT. SPACE. LUXURY.

Travel first class in every seat, every day. Because when you're in the V90 you're in your own private lounge, a place where comfort and luxury combine with technology and craftsmanship.

It starts with the front seats. Sculpted to complement the human form, they provide superb support and a huge range of adjustment, so everyone can find the ideal seating position. Optional ventilation and massage functions provide even greater comfort.

The shape of the backrests increases legroom for passengers in the rear. The rear seats are designed to cosset and support, while optional four-zone climate control, retractable rear sun blinds and individually controlled heated outer rear seats add to the sense of luxury.