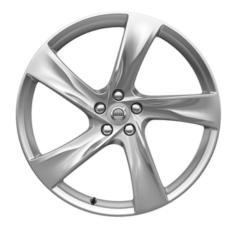

18" 5-Double Spoke, Silver, 149

**18"** 10-Spoke, Turbine Silver Bright, 154 (Standard T4)

Providing a wide range of exterior colours and wheels, the Volvo V90 allows you to create a Volvo that's really you. Going for Momentum, elegant 17-inch seven-spoke wheels in Silver finish come standard, with the option of larger 18-inch wheels, depending on the engine.