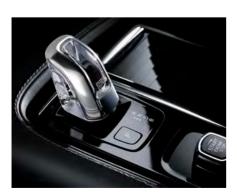

With just the electric motor powering the car, you benefit from silent, emissions-free driving and an electric-only range ideally suited to daily commuting.

Four different drive modes offer precise control over the car's powertrain. Hybrid mode uses petrol and electric power for the best balance of power and efficiency while Pure uses the electric motor only for zero-emission driving. Power combines the full output of the petrol engine and the electric motor for the best performance,

while AWD switches to full-time all-wheel drive. Blend your favourite elements of each mode and create a mode that's tailored to your needs by selecting Individual.

Controlling this technology is intuitive and straightforward. A beautiful machined-alloy roller switch allows you to flick easily between modes. And if you've chosen our Active Four-C Chassis your car automatically selects the best settings to complement the drive mode, allowing you to enjoy the drive while your Volvo does the work.

The T8 Twin Engine AWD gives you the best of both worlds. Power without compromise.

Made from Orrefors® crystal glass, the gear selector in the T8 blends traditional Swedish materials with advanced design and technology.