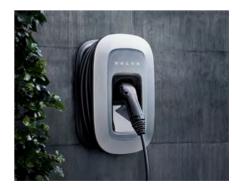

The battery's location helps give your Volvo a low centre of gravity, so it is stable, sure-footed and comfortable while not affecting the car's load space.

Plug your T8 Twin Engine into our specially-designed wall box at home and charge it conveniently and safely. Fully charged, the battery will provide enough electric-only power to cover the average daily commute of many people.