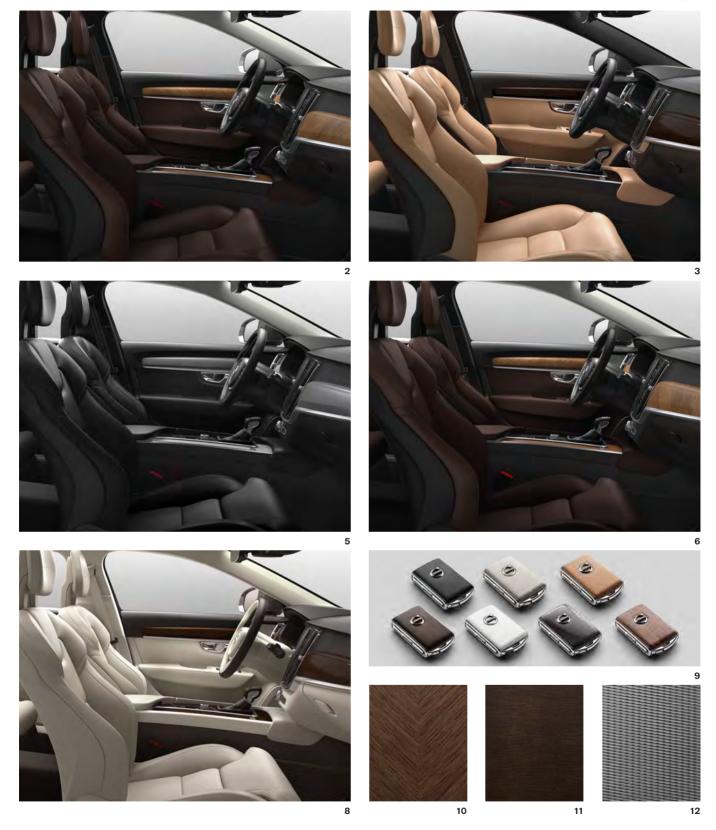

1. V90 Momentum with 18-inch wheels. 2. Signature LED illumination, the high gloss black grille, bright deco exterior details contribute to a both powerful and elegant appearance.
3. Park Assist supports you when reversing and the chrome dual tailpipes give your V90 a more dynamic look.
4. The standard 12.3-inch driver display allows you to choose between different visual appearances. To provide optimum visibility, the display's brightness automatically adapts to exterior light conditions.
5. The integrated bright aluminium roof rails add an extra touch of exclusivity to your V90 Momentum.
6. Sensus Connect includes the large 9-inch centre display with touch screen, voice control, USB input, internet maps and our 330W High Performance audio system with 10 excellent speakers and Bluetooth® audio streaming.
7. The smartly positioned coat hangers right behind the front seats make it easy to hang a garment without obscuring vision through the rear windows.

<sup>1.</sup> Small details make Inscription, such as the high gloss chrome frames around the door handles. 2. Inscription front grille in elegant chrome finish and the signature headlights with LED illumination. 3. The power-operated Comfort seats with Fine Nappa Leather upholstery and the exclusive Linear Walnut genuine wood decor inlays add to the sensory experience of contemporary luxury. 4. The lower door bright deco moulding with Inscription logotype. 5. The intuitive 12-inch driver display with four graphic modes and the 9-inch centre display with touch screen puts you in the centre of action. 6. Dual integrated tailpipes and bright decor trim add to an elegant and powerful impression. 7. Drive mode scroll wheel in diamond patterned metal finish and the Linear Walnut decor inlay. 8. The exclusive Inscription leather-clad remote key fob is in the same colour as the Fine Nappa Leather upholstery in your V90 Inscription – an excellent example of thoughtful Scandinavian craftsmanship and clean design.

Osmium Grey metallic

Savile Grey metallic

Pine Grey metallic

Onyx Black metallic

Black Stone

Maple Brown metallic

Luminous Sand metallic

**REMOTE KEY FOBS** 9. Charcoal Leather, Blond Leather, Amber Leather, Maroon Brown Leather, White Leather (Accessory), Dark Flame Birch (Accessory) and Linear Walnut (Accessory) INLAYS 10. Linear Walnut (Standard) 11. Dark Flame Birch (Optional) 12. Metal Mesh Aluminium (Optional)