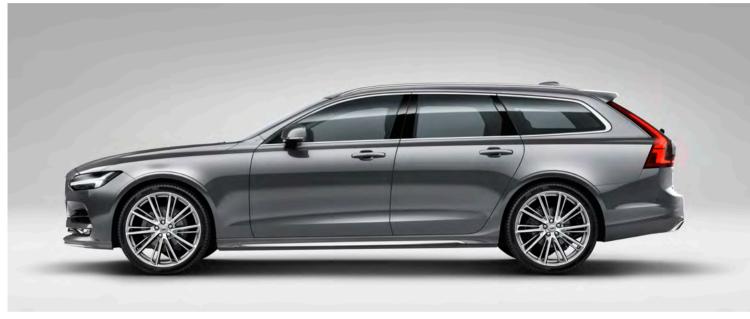

This is the Volvo estate reinvented, built to enhance every day.

Inscription
711 Bright Silver metallic |
20" 8-Spoke Silver/Diamond Cut, 214

**Distinctly Volvo.** You'll recognise the V90 as a Volvo from any angle. The bold lines convey solidity and strength, the details are subtle and distinctive. It's the combination of these qualities that makes the V90 a truly modern Volvo.

The rake of the rear window adds dynamism and the tall LED taillights, with their slender vertical shape, are both contemporary and classically Volvo. An estate with style and presence and a car to be proud of.