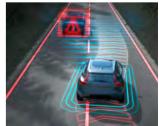

# PILOT ASSIST. DESIGNED TO MAKE DRIVING SAFER AND EASIER.

**Our latest advances** in semi-autonomous driving technologies allow you to enjoy smooth, intuitive driving from standstill up to motorway speeds.

To make driving in demanding traffic less stressful, we created Pilot Assist and Adaptive Cruise Control. This means your Volvo automatically helps you maintain a safe distance from the car in front of you by adapting your speed while helping to keep you centred in the lane by automatically making small steering adjustments. It's intelligent too: using map data from the car's navigation system, the car identifies hills ahead and adapts the speed to help optimise your comfort and safety.

This technology also makes driving in stop-and-go traffic more effortless. Maintaining the set distance, your car follows the car ahead of you and brakes automatically to full stop when needed. And if the car in front just makes a short stop, your car starts following it as it takes off again.

This is driving made safe and easy, with the aim to optimise your control, comfort and convenience.

**Please note:** The driver is always responsible for how the car is controlled, the functions described here are only supportive.