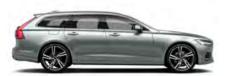

This is the Volvo estate reinvented, built to enhance every day.

Inscription
711 Bright Silver metallic |
20" 8-Spoke Silver/Diamond Cut, 214

**Distinctly Volvo.** You'll recognise the V90 as a Volvo from any angle. The bold lines convey solidity and strength, the details are subtle and distinctive. It's the combination of these qualities that makes the V90 a truly modern Volvo.

The rake of the rear window adds dynamism and the tall LED taillights, with their slender vertical shape, are both contemporary and classically Volvo. An estate with style and presence and a car to be proud of.

Inscription 711 Bright Silver metallic | 20" 8-Spoke Silver/Diamond Cut, 214