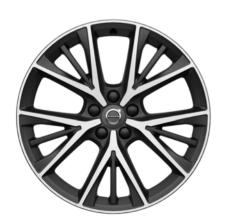

21" 5-Spoke Fan Silver Bright (Optional)

**21"** 5-Double Spoke Matt Black Diamond Cut, 147 (Optional)

**20"** 5-Double Spoke Matt Black Diamond Cut, 246 (Optional)

The exterior leaves no doubt about the intention of your V90 R-Design. The exterior colours are carefully selected to match the car's dynamic character, each with its unique expression – especially Passion Red and Bursting Blue metallic, exclusively created for R-Design. Passion Red is the iconic sporty colour, while Bursting Blue metallic adds a

techy, sporty look that perfectly highlights the body inserts in highgloss black and silk metal finish. The powerful 18-inch, 19-inch, 20-inch or 21-inch R-Design alloy wheels in expressive design enhances the car's dynamic yet sophisticated look, putting your Volvo in a class of its own.

**19"** 5-Spoke Matt Black Diamond Cut, 158 (Optional)

**18"** 5-Spoke Matt Black/Diamond Cut (Standard)

614 Ice White

**707** Crystal White pearl

**711**Bright Silver metallic

**477** Electric Silver metallic