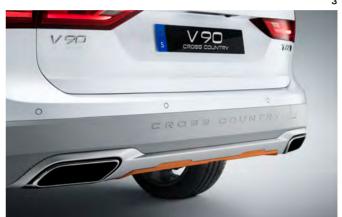

**T6 AWD | V90 Cross Country Volvo Ocean Race** 707 Crystal White pearl | 20" Volvo Ocean Race alloy wheels

Finished in a colour scheme that's exclusive to this model, the V90 Cross Country Volvo Ocean Race combines an exclusive high-gloss Crystal White paint colour with Kaolin Grey trim and high-contrast Flare Orange highlights. So it's instantly recognisable, wherever your adventure takes you.

Fine details such as the stainless steel side scuff plates with the Cross Country logo, integrated tailpipes and a discreet Volvo Ocean Race emblem on the tailgate add up to create a distinctive impression. The five-spoke 20-inch wheels have been designed specifically for this car, and have a diamond-cut finish on the faces.

<sup>1-2.</sup> The unique front grille in Kaolin Grey and skid plate in Silver finish with contrasting Flare Orange moulding. 3. The discreet Volvo Ocean Race badge is fitted on the tailgate.
4-5. At the rear, the lower bumper in Kaolin Grey with stainless steel tailpipes integrated in the rear skid plate with Flare Orange moulding confidently manifests the exclusive Volvo Ocean Race character. 6. Specially designed for the V90 Cross Country Volvo Ocean Race, the large 5-spoke 20-inch alloy wheels in Silver finish add to the car's bold, adventurous character. 7. The sill mouldings are in Kaolin Grey with Cross Country side scuff plates in stainless steel. 8. The Flare Orange detailing adds to the subtle yet distinctive Volvo Ocean Race touch. 9. The aerodynamic load carriers in Kaolin Grey and our specially-designed Volvo Ocean Race roof box in glossy Crystal White perfectly complement the car's design and versatile character.