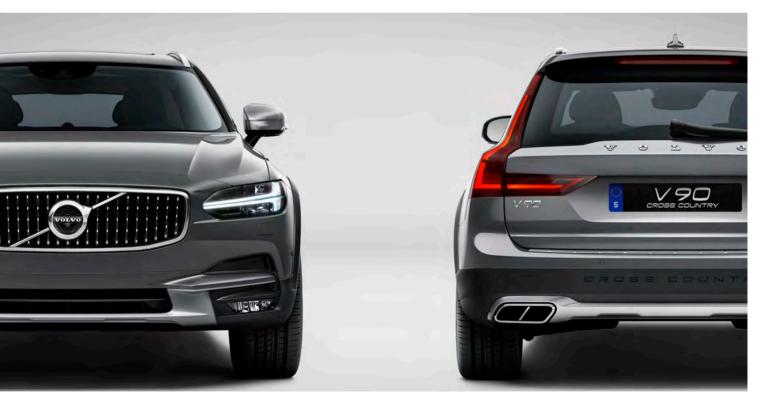

**Visible strength.** Combining the elegance of our new design language with Cross Country ruggedness has created a car that's sophisticated, tough and practical.

Its large wheels and increased ground clearance give you confidence on any road. The front and rear skid plates blend

seamlessly into the bumper for an elegant and rugged look, and the cladding helps to protect the bodywork. Bold lines, the raked rear window and the tall LED tail lights, with their slender vertical shape, are both contemporary and classically Volvo.