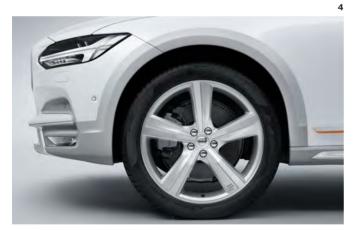

18" 5-Double Spoke, Silver, 149

**18"** 10-Spoke, Turbine Silver Bright, 154 (Standard T4)

Providing a wide range of exterior colours and wheels, the Volvo V90 allows you to create a Volvo that's really you. Going for Momentum, elegant 17-inch seven-spoke wheels in Silver finish come standard, with the option of larger 18-inch wheels, depending on the engine.

The exterior colour you choose has a dramatic impact on the personality of your V90. Available in different variations, each colour imbues your Volvo with a sense of luxury and presence.

**17"** 7-Spoke, Silver, 152, (Standard D4)