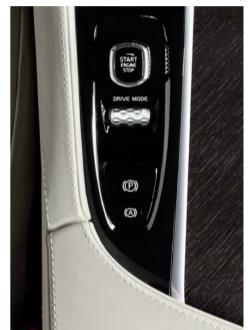

The powertrain can also adapt to the mood you're in. Select Comfort, Eco, Dynamic or Individual mode with our drive mode control, and the powertrain, steering and optional active chassis adapt instantly to your preferences.

You can choose between four drive modes that allow you to tailor the car's behaviour to your mood and find the perfect setting for the road you're on. Altering the engine, gearbox, accelerator and steering response changes the way the car behaves and, with the optional active chassis with rear air suspension, how it rides and handles. Gearshift paddles increase your control further.

ambience. The adjustable front seat cushion extensions further enhance your thigh support for improved comfort during long drives. And when it's dark, our most advanced interior illumination enhances the exclusive ambience inside your V90 R-Design. Further adding to your sense of being in control, the R-Design also provides you with our largest 12-inch driver display and steering-wheel mounted gearshift paddles that enhance your control by allowing quicker manual shifts. Conveniently positioned in the tunnel console between the front seats, there's also a drive mode control that allows you to shift between four driving characteristics – Comfort mode, Dynamic mode, Eco mode and Individual mode.