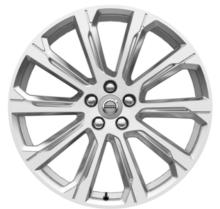

18" 5-Double Spoke, Silver, 149

**18"** 10-Spoke, Turbine Silver Bright, 154 (Standard T4)

Providing a wide range of exterior colours and wheels, the Volvo V90 allows you to create a Volvo that's really you. Going for Momentum, elegant 17-inch seven-spoke wheels in Silver finish come standard, with the option of larger 18-inch wheels, depending on the engine.

The exterior colour you choose has a dramatic impact on the personality of your V90. Available in different variations, each colour imbues your Volvo with a sense of luxury and presence.

**17"** 7-Spoke, Silver, 152, (Standard D4)