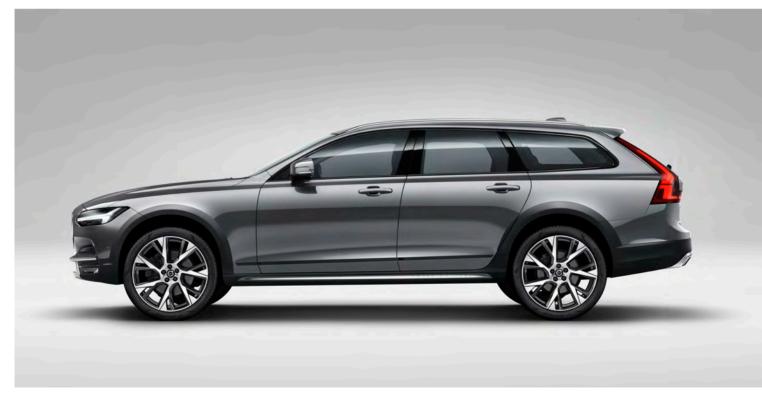

### VOLVO V90 CROSS COUNTRY. YOUR SOPHISTICATED ADVENTURE AWAITS.

A capable all-road car, the V90 Cross Country is built to enhance your every adventure. Clean, taut lines and rugged Cross Country details create a powerful look that conveys a strong sense of capability - with all the practicality and versatility of the Volvo estate built in.

**Visible strength.** Combining the elegance of our new design language with Cross Country ruggedness has created a car that's sophisticated, tough and practical.

Its large wheels and increased ground clearance give you confidence on any road. The front and rear skid plates blend

seamlessly into the bumper for an elegant and rugged look, and the cladding helps to protect the bodywork. Bold lines, the raked rear window and the tall LED tail lights, with their slender vertical shape, are both contemporary and classically Volvo.