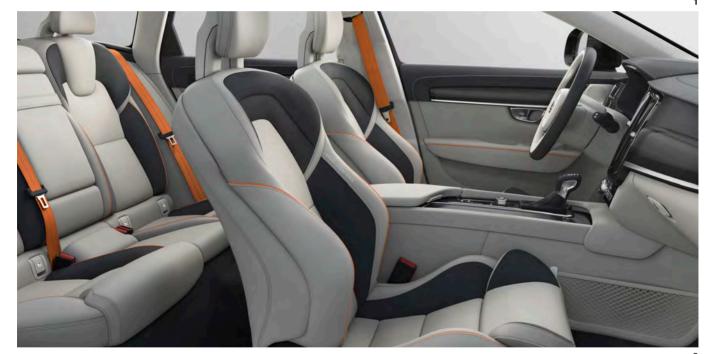

## LIGHT. SPACE. LUXURY.

Travel first class in every seat, every day. Because when you're in the V90 you're in your own private lounge, a place where comfort and luxury combine with technology and craftsmanship.

It starts with the front seats. Sculpted to complement the human form, they provide superb support and a huge range of adjustment, so everyone can find the ideal seating position. Optional ventilation and massage functions provide even greater comfort.

The shape of the backrests increases legroom for passengers in the rear. The rear seats are designed to cosset and support, while optional four-zone climate control, retractable rear sun blinds and individually controlled heated outer rear seats add to the sense of luxury.