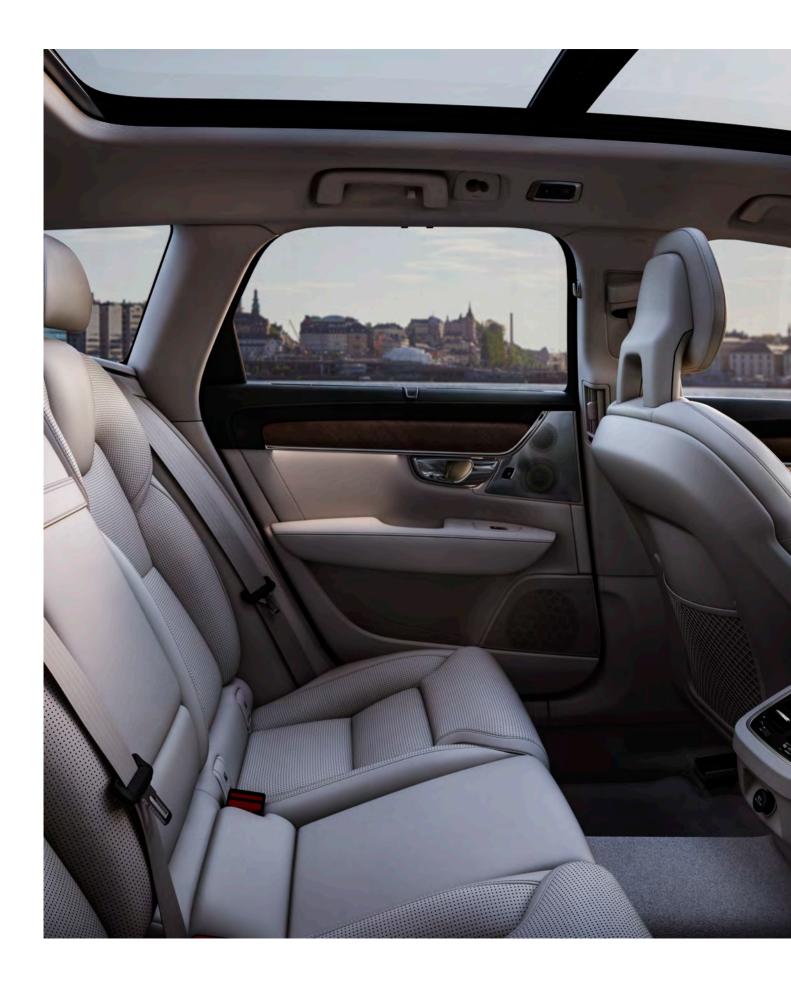

## LIGHT. SPACE. LUXURY.

Travel first class in every seat, every day. Because when you're in the V90 you're in your own private lounge, a place where comfort and luxury combine with technology and craftsmanship.

The shape of the backrests increases legroom for passengers in the rear. The rear seats are designed to cosset and support, while optional four-zone climate control, retractable rear sun blinds and individually controlled heated outer rear seats add to the sense of luxury.