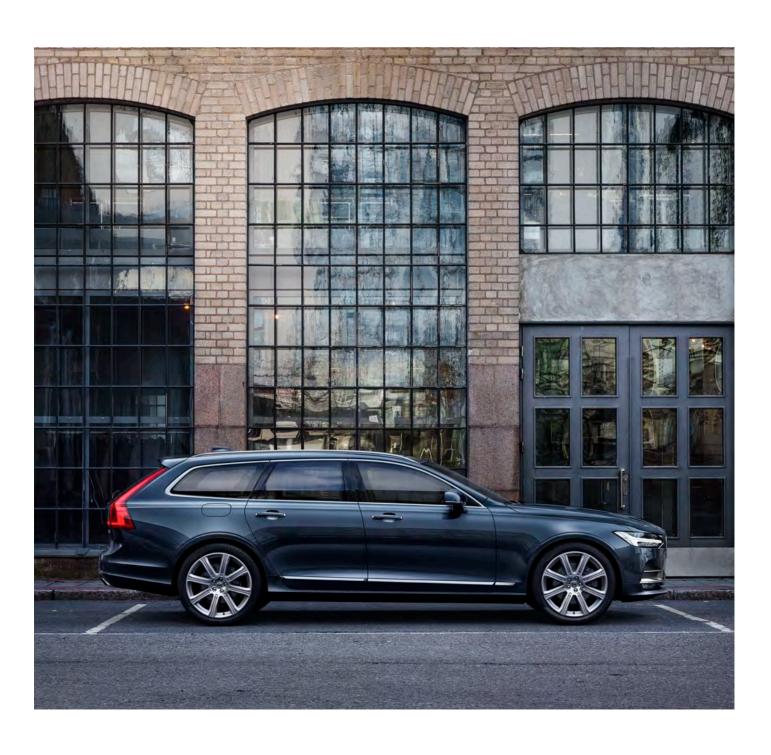

This is the Volvo estate reinvented, built to enhance every day.

Inscription
711 Bright Silver metallic |
20" 8-Spoke Silver/Diamond Cut, 214

**Distinctly Volvo.** You'll recognise the V90 as a Volvo from any angle. The bold lines convey solidity and strength, the details are subtle and distinctive. It's the combination of these qualities that makes the V90 a truly modern Volvo.

The rake of the rear window adds dynamism and the tall LED taillights, with their slender vertical shape, are both contemporary and classically Volvo. An estate with style and presence and a car to be proud of.