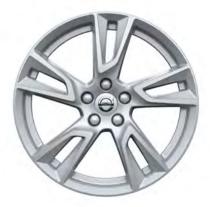

19" 5-Double Spoke Black Diamond Cut, 224

19" 6-Double Spoke Matt Tech Black/Diamond Cut, 151

**18"** 5-double spoke Silver, 148 (Standard)

614 Ice White

707 Crystal White metallic (also available with fully colour coordinated sills and bumpers)