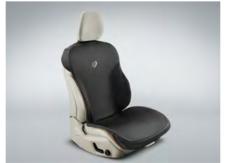

It starts with the front seats. Sculpted to complement the human form, they provide superb support and a huge range of adjustment, so everyone can find the ideal seating position. Optional ventilation and massage functions provide even greater comfort.

For an even higher level of comfort you can complement the front seats with ventilation and massage functions. The optional four-zone climate control allows both the driver and the front seat passenger as well as the outer rear seat passengers to set their individual cabin temperature. Adding a panoramic glass roof, everyone inside your V90 will enjoy a superb experience of air and light – the front section can be opened at a push of button and during sunny days a power operated sunshade in perforated textile will reduce the heat and glare while maintaining the airy feel inside the cabin. And turning your V90 into a concert hall, our optional high-end audio system Bowers & Wilkins brings exceptional clarity and realism to your music, wherever you're seated.