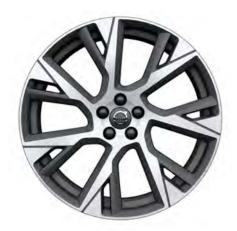

18" 5-Double Spoke, Silver, 149

**18"** 10-Spoke, Turbine Silver Bright, 154 (Standard T4)

Providing a wide range of exterior colours and wheels, the Volvo V90 allows you to create a Volvo that's really you. Going for Momentum, elegant 17-inch seven-spoke wheels in Silver finish come standard, with the option of larger 18-inch wheels, depending on the engine.

The exterior colour you choose has a dramatic impact on the personality of your V90. Available in different variations, each colour imbues your Volvo with a sense of luxury and presence.

**17"** 7-Spoke, Silver, 152, (Standard D4)