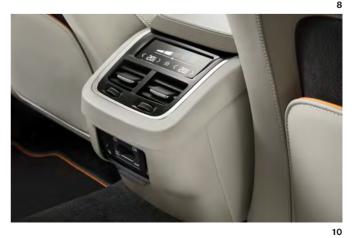

The shape of the backrests increases legroom for passengers in the rear. The rear seats are designed to cosset and support, while optional four-zone climate control, retractable rear sun blinds and individually controlled heated outer rear seats add to the sense of luxury.

Our CleanZone technology helps ensure a healthy interior environment and clean cabin air. It filters dust, pollen, particulates and odours while monitoring the air quality and closing the intakes if pollutant levels rise too high. It happens automatically - all you need to do is set the temperature you want and the V90 does the rest. With the four-zone climate control, rear seat passengers can choose their own settings using a dedicated touch screen. It also includes an air-conditioned glove compartment that keeps its contents cool.

For an even higher level of comfort you can complement the front seats with ventilation and massage functions. The optional four-zone climate control allows both the driver and the front seat passenger as well as the outer rear seat passengers to set their individual cabin temperature. Adding a panoramic glass roof, everyone inside your V90 will enjoy a superb experience of air and light – the front section can be opened at a push of button and during sunny days a power operated sunshade in perforated textile will reduce the heat and glare while maintaining the airy feel inside the cabin. And turning your V90 into a concert hall, our optional high-end audio system Bowers & Wilkins brings exceptional clarity and realism to your music, wherever you're seated.