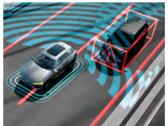

# PERFECT PARKING, EVERY TIME.

In a Volvo, you can enjoy smooth parking.

Our navigation system gives you access to an in-car app that helps you find the nearest free parking space and even pay for it. When parking, you're supported by front and rear park assist functions that alert you if there are obstacles in your way. And by adding our 360° camera, you get a detailed bird's eye view of the area surrounding your Volvo – a great help when you reverse or manoeuvre in confined areas with impaired visibility.

And to make it easier when you reverse out of a parking space, Cross Traffic Alert helps you keep a lookout on approaching vehicles in your blind sectors.