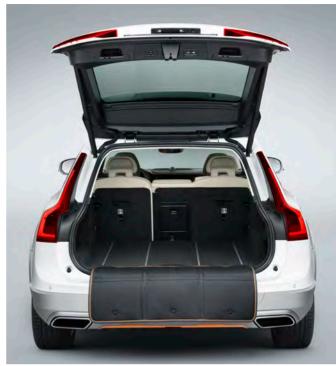

# READY FOR EVERY OCCASION.

A car that fits your life - all of it.

**Smart versatility makes** every day easier and allows you to make more out of every moment.

The shape of the load compartment makes the V90 easy to load, with the rear seats folding at the touch of a button to create a longer, completely flat load space. You can do this from inside the load compartment so you don't have to open the rear doors to fold the seats. The through-loading hatch means you can carry long items such as skis without folding the seats.

The power-operated tailgate has a hands-free function, so if your hands are full you don't have to put down what you're carrying to open it. Just move your foot under the rear bumper to automatically open and close the tailgate.