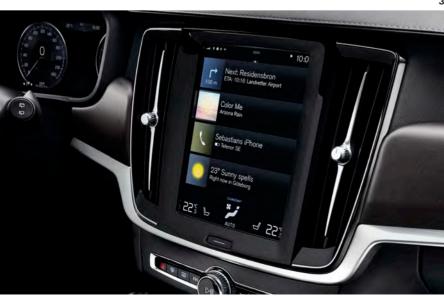

Instead of a multitude of physical buttons, you find a large, 9-inch centre display with touch screen. It's as easy and straightforward to operate as your smartphone, with bold, clear graphics so you can keep your attention on the road. The touch screen blends seamlessly with the car's clean interior design, and is easily operated. You can even operate it wearing gloves.

Essential driving information is clearly presented in our 12.3-inch driver display. It adapts to your needs, preferences and surrounding light, so information is always shown on your terms.

For even better control, our head-up display projects vital driver information at a comfortable view distance. It looks like the graphics hover in front of the car, which allows you to stay informed without taking your eyes off the road.

#### **Sensus Navigation**

Sensus Navigation

Let Sensus Navigation guide you, inform you and help you find the best route. Road directions are clearly shown in the driver display, centre display and head-up display. Touch screen controls allow you as well as your passenger to operate the system conveniently and safely. Or talk naturally to your Volvo, and let our voice control carry out your commands while you having full attention to traffic. With the Volvo On Call app, you can also send the destination to your car before you go. And helping to save time, our in-car navigation apps can help you find and pay for parking, share your location with friends or simply find the best coffee in town. If you drive our T8 Twin Engine plug-in hybrid, the navigation system can also help you optimise the use of pure electric power all the way to your destination. Free life-time map updates ensure your navigation system is always un to date. ensure your navigation system is always up to date.