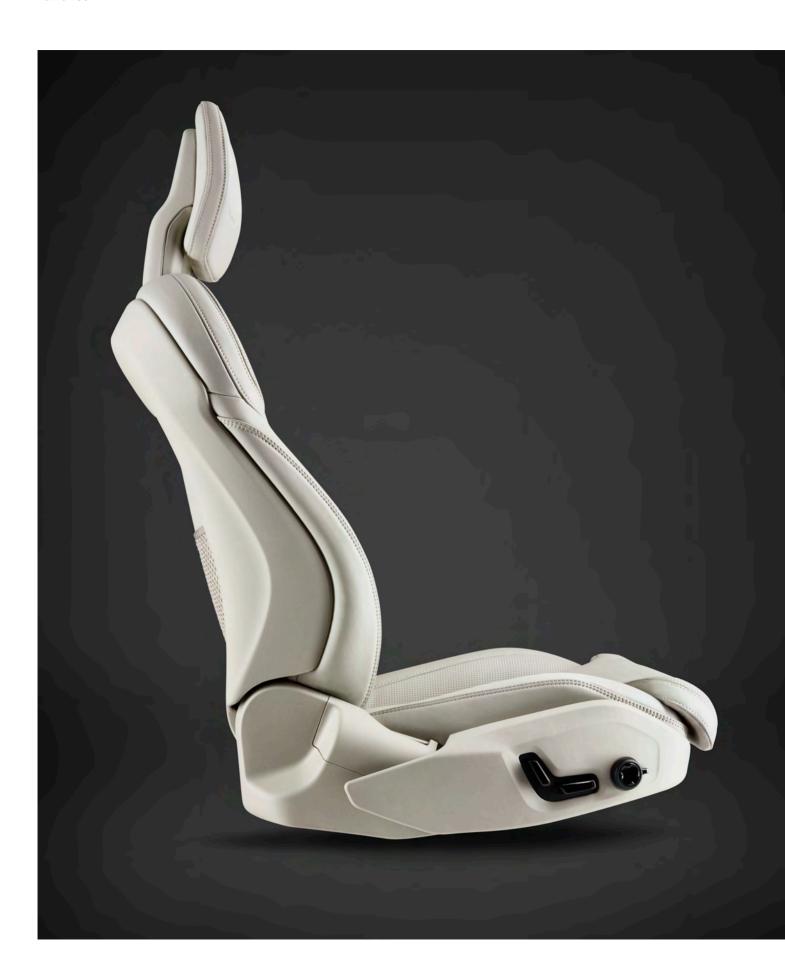

It starts with the front seats. Sculpted to complement the human form, they provide superb support and a huge range of adjustment, so everyone can find the ideal seating position. Optional ventilation and massage functions provide even greater comfort.

The front seats not only provide world-class comfort. They are also designed to protect you in the event of an impact. Our unique whiplash injury protection helps protect your back and neck if your car is hit from behind. And in a Run-off road scenario, the energy-absorbing front seat structure will help protect your spine in a hard landing, should the car become airborne.

#### Crash-absorbing front seats

The sculpted front seats in your Volvo are more than just beautiful to look at. Their unique structure helps to absorb vertical impacts, helping to protect your spine if the car lands heavily after leaving the road. It's another example of how we make every part of a Volvo work harder for your safety.