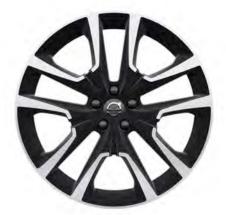

21" 5-Spoke Fan Silver Bright (Optional)

**21"** 5-Double Spoke Matt Black Diamond Cut, 147 (Optional)

**20"** 5-Double Spoke Matt Black Diamond Cut, 246 (Optional)

The exterior leaves no doubt about the intention of your V90 R-Design. The exterior colours are carefully selected to match the car's dynamic character, each with its unique expression – especially Passion Red and Bursting Blue metallic, exclusively created for R-Design. Passion Red is the iconic sporty colour, while Bursting Blue metallic adds a

**19"** 5-Spoke Matt Black Diamond Cut, 158 (Optional)

**18"** 5-Spoke Matt Black/Diamond Cut (Standard)

614 Ice White

**707** Crystal White pearl

**711**Bright Silver metallic

**477** Electric Silver metallic