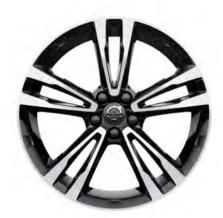

5

21" 7-Spoke Matt Tech Black Diamond Cut

**20"** 10-Spoke Black/Diamond Cut, 226

**20"** 5-Double Spoke Matt Black Diamond Cut, W007 (Optional Pro)

The rugged yet elegant V90 Cross Country exterior is a timeless expression of classical Scandinavian design. The exterior colour palette allows you to create the V90 Cross Country that best reflects your style and preferences. The lower body parts and wheel arch extensions in contrasting Charcoal add to the rugged character, while some body colours are also available fully colour-coordinated

19" 5-Double Spoke Black Diamond Cut, 224

19" 6-Double Spoke Matt Tech Black/Diamond Cut, 151

**18"** 5-double spoke Silver, 148 (Standard)

614 Ice White

707 Crystal White metallic (also available with fully colour coordinated sills and bumpers)