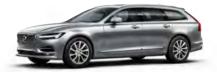

Inscription
711 Bright Silver metallic |
20" 8-Spoke Silver/Diamond Cut, 214

The highly sophisticated V90 Inscription expresses the essence of contemporary luxury. Instantly recognisable thanks to its distinctive chrome-finish grille and lower door bright deco moulding, this expression sets the V90 apart thanks to a number of well-judged exterior design cues that correspond with the car's timeless Scandinavian design. Just like beautifully crafted pieces of jewellery design, the ten-spoke Silver/Diamond Cut wheels harmonise perfectly with the metal finish of the bright deco body inlays and the integrated roof rails. Together with the elegant dual integrated tailpipes, the wheels also contribute to the car's confident stance. Our signature LED illumination contributes to both a strong visual identity and excellent vision in the dark. And for an even better and uninterrupted light pattern, you can opt for our advanced Full-LED Active Bending Light technology.

Every time you open the door, the Inscription tread plates provide an illuminated welcome. The luxurious theme continues with authentic, finely crafted materials that create a lounge-like atmosphere of sumptuous well-being. You and your passengers can lean back in sculpted power-operated Comfort seats with Fine Nappa Leather upholstery. Decor inlays in exclusive Linear Walnut,

<sup>1.</sup> Small details make Inscription, such as the high gloss chrome frames around the door handles. 2. Inscription front grille in elegant chrome finish and the signature headlights with LED illumination. 3. The power-operated Comfort seats with Fine Nappa Leather upholstery and the exclusive Linear Walnut genuine wood decor inlays add to the sensory experience of contemporary luxury. 4. The lower door bright deco moulding with Inscription logotype. 5. The intuitive 12-inch driver display with four graphic modes and the 9-inch centre display with touch screen puts you in the centre of action. 6. Dual integrated tailpipes and bright decor trim add to an elegant and powerful impression. 7. Drive mode scroll wheel in diamond patterned metal finish and the Linear Walnut decor inlay. 8. The exclusive Inscription leather-clad remote key fob is in the same colour as the Fine Nappa Leather upholstery in your V90 Inscription – an excellent example of thoughtful Scandinavian craftsmanship and clean design.

21" 10-Open Spoke Turbine Tinted Silver Diamond Cut (Optional)

20" 10-Spoke, Silver Diamond Cut, 1030 (T8 Twin Engine)

**20"** 8-Spoke, Silver/Diamond Cut, 214 (Optional)

The V90 Inscription exterior with its subtle jewellery touches is a timeless expression of classical Scandinavian design. The exterior colour palette allows you to create the V90 Inscription that best reflects your style and preferences. Available in distinctive diamond