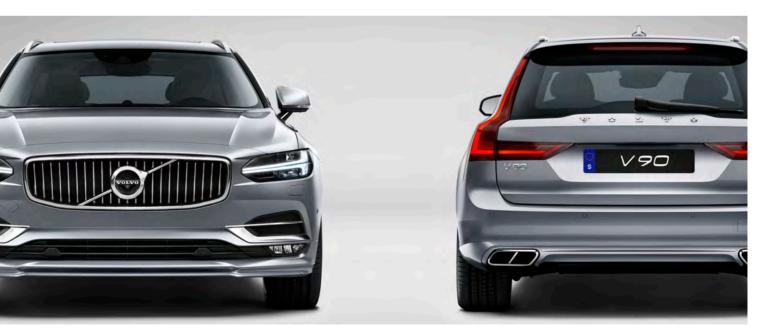

This is the Volvo estate reinvented, built to enhance every day.

Inscription
711 Bright Silver metallic |
20" 8-Spoke Silver/Diamond Cut, 214

**Distinctly Volvo.** You'll recognise the V90 as a Volvo from any angle. The bold lines convey solidity and strength, the details are subtle and distinctive. It's the combination of these qualities that makes the V90 a truly modern Volvo.

The rake of the rear window adds dynamism and the tall LED taillights, with their slender vertical shape, are both contemporary and classically Volvo. An estate with style and presence and a car to be proud of.