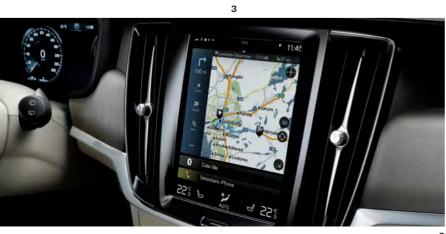

#### **Sensus Navigation**

Sensus Navigation

Let Sensus Navigation guide you, inform you and help you find the best route. Road directions are clearly shown in the driver display, centre display and head-up display. Touch screen controls allow you as well as your passenger to operate the system conveniently and safely. Or talk naturally to your Volvo, and let our voice control carry out your commands while you having full attention to traffic. With the Volvo On Call app, you can also send the destination to your car before you go. And helping to save time, our in-car navigation apps can help you find and pay for parking, share your location with friends or simply find the best coffee in town. If you drive our T8 Twin Engine plug-in hybrid, the navigation system can also help you optimise the use of pure electric power all the way to your destination. Free life-time map updates ensure your navigation system is always un to date. ensure your navigation system is always up to date.

 $^{\star}\text{Supports iPhone}^{\circledcirc}$  (5 or later) or Android smartphones (5.0 Lollipop or later).

Intuitively connected. You operate the audio system and hands-free phone easily using the touch screen controls, steering wheel buttons or voice control. Bluetooth® connection also allows convenient streaming of music via your phone. Within easy reach on the car's touch screen, there's also a Spotify® in-car app that makes finding new music quick and easy without you having to connect your phone. Using Volvo On Call, you can also create a wifi hotspot in your car with a stable internet connection for your and your passengers' mobile devices.