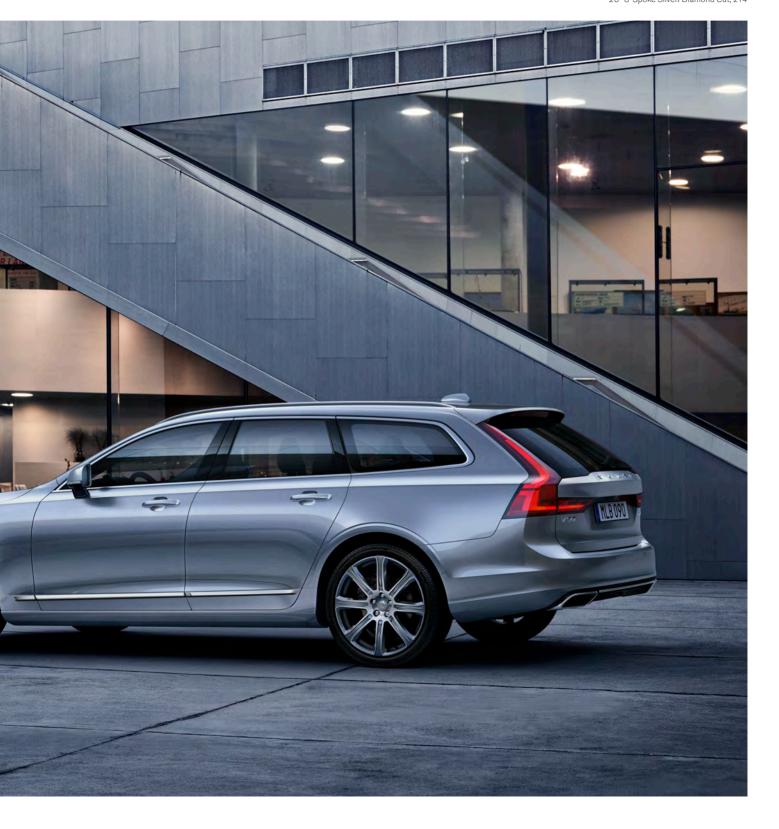

This is the Volvo estate reinvented, built to enhance every day.

Inscription
711 Bright Silver metallic |
20" 8-Spoke Silver/Diamond Cut, 214

**Distinctly Volvo.** You'll recognise the V90 as a Volvo from any angle. The bold lines convey solidity and strength, the details are subtle and distinctive. It's the combination of these qualities that makes the V90 a truly modern Volvo.

The rake of the rear window adds dynamism and the tall LED taillights, with their slender vertical shape, are both contemporary and classically Volvo. An estate with style and presence and a car to be proud of.

Inscription 711 Bright Silver metallic | 20" 8-Spoke Silver/Diamond Cut, 214