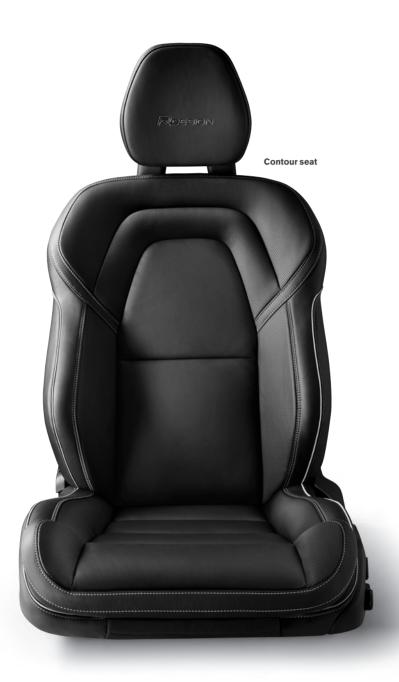

meticulously crafted and expressive interior design details, you can feel it right from the moment you take your position in the sculpted R-Design driver seat. Everything – from the R-Design steering wheel with gearshift paddles to the Charcoal headliner – is there to inspire and support your driving. And for an even more energetic, road-hugging drive, the V90 R-Design benefits from an advanced sport chassis.

#### Interior:

Charcoal interior and upholstery with light contrast stitching | Contour seats with R-Design logotype | Fine Nappa Leather/Nubuck textile upholstery | Charcoal headlining | Interior nigh level illumination | Metal Mesh Aluminium decor panels | Manual cushion extension, driver and passenger seat | Front and rear illuminated tread plates with R-Design logo type in the front ones | Gearshifter knob in perforated Fine Nappa Leather and light contrast stitching | Remote control clad in Perforated Fine Nappa Leather | Textile mats with light contrast stitching | Sport pedals in aluminium with rubber inserts | Sport steering wheel with light contrast stitching and R-Design symbol

On the inside, the illuminated R-Design tread plates in Silk Metal finish greet you onboard. The refined sporty theme continues with Metal Mesh decor inlays, Charcoal headlining, our exclusive Tailored dashboard and semi-powered R-Design Contour seats with a unique Nubuck Textile/Fine Nappa Leather or optional Fine Nappa Leather upholstery. Together, these features give the cabin a technical, cockpit-like feel. R-Design logotypes in the head rests, distinctive stitching in the seats and the gear shifter and the steering wheel in perforated leather all reinforce the sporty yet elegant