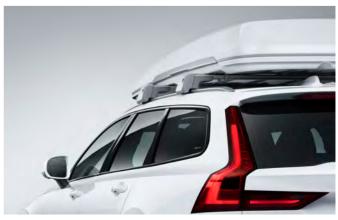

#### Exterior:

17" or 18" alloy wheels (depending of your choice of powertrain) | Aluminium roof rails | LED headlights with automatic lever adjuster | Visible end pipes in chrome | Front grille high gloss black with chrome frame | Park assist, front and rear | Retractable rear-view mirrors | Bright decor side windows