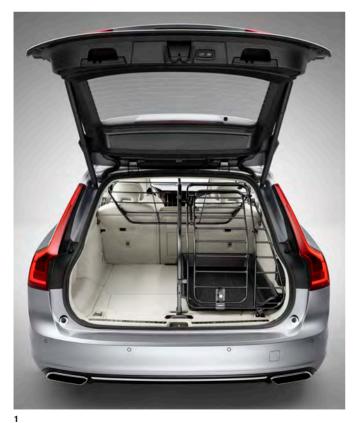

To make your V90 even more useful, add extra equipment from our range of load compartment accessories. From dividers that split the compartment in two so you can carry two pets (or a pet and luggage) to a steel grille that provides a sturdy barrier between load and passenger compartment, there's an accessory for every occasion.