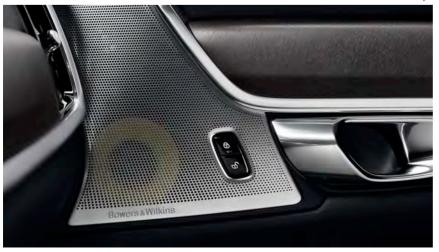

## FEEL THE MUSIC.

**Inside the cabin** of your Volvo you can enjoy an audio system designed to put you closer to the music you love, wherever you're seated.

All our audio systems are tailored to the acoustics of your Volvo. Our audio philosophy is very simple: it's all about the soul of music, not the number of speakers or watts. And together with the audio specialists at Bowers & Wilkins and Harman Kardon®, we have created some of the best-sounding audio systems in the class.

Our new audio system, Harman Kardon® Premium Sound, delivers a beautifully balanced, powerful sound. This immersive experience is enabled by 14 hi-fi speakers including an air-ventilated subwoofer that produces a bass sound you'll feel in your body.

If you're truly passionate about music, the Bowers & Wilkins audio system will take the experience to an even higher level. The 19 separate high-end speakers – including a tweeter-on-top centre speaker that minimises acoustic reflection from the windscreen and our unique air-ventilated subwoofer – will surround you with a powerful, pristine sound that feels more spacious and true to life than ever.