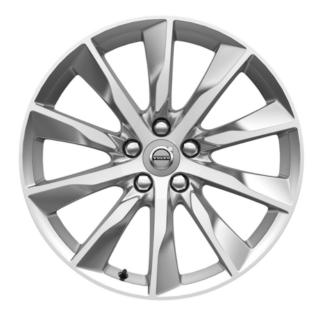

21" 10-Open Spoke Turbine Tinted Silver Diamond Cut (Optional)

20" 10-Spoke, Silver Diamond Cut, 1030 (T8 Twin Engine)

**20"** 8-Spoke, Silver/Diamond Cut, 214 (Optional)

The V90 Inscription exterior with its subtle jewellery touches is a timeless expression of classical Scandinavian design. The exterior colour palette allows you to create the V90 Inscription that best reflects your style and preferences. Available in distinctive diamond

cut design, the 18-, 19-, 20- or 21-inch wheels connect visually with the exterior design cues to create a harmonic impression of contemporary elegance.

**19"** 5-Triple Spoke, Matt Tech Black Diamond Cut, 498 (Optional)