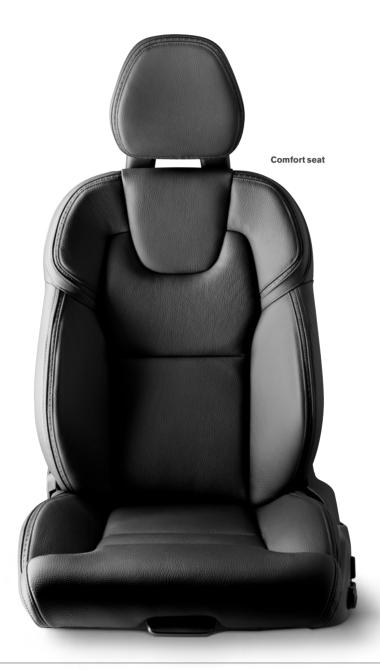

#### Interior:

Automatically dimmed inner and outer rear-view mirrors | 2-way power adjustable lumbar support, front seats | Net pocket on tunnel | Comfort seats with Leather upholstery | Iron Ore Aluminium decor inlays | Aluminium tread plates, front and rear | Manual load cover | Textile floor mats | CleanZone