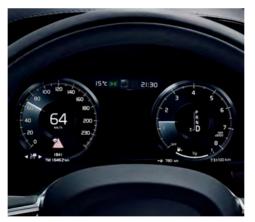

Essential driving information is clearly presented in our 12.3-inch driver display. It adapts to your needs, preferences and surrounding light, so information is always shown on your terms.

For even better control, our head-up display projects vital driver information at a comfortable view distance. It looks like the graphics hover in front of the car, which allows you to stay informed without taking your eyes off the road.

1. V90 Momentum with 18-inch wheels. 2. Signature LED illumination, the high gloss black grille, bright deco exterior details contribute to a both powerful and elegant appearance.
3. Park Assist supports you when reversing and the chrome dual tailpipes give your V90 a more dynamic look.
4. The standard 12.3-inch driver display allows you to choose between different visual appearances. To provide optimum visibility, the display's brightness automatically adapts to exterior light conditions.
5. The integrated bright aluminium roof rails add an extra touch of exclusivity to your V90 Momentum.
6. Sensus Connect includes the large 9-inch centre display with touch screen, voice control, USB input, internet maps and our 330W High Performance audio system with 10 excellent speakers and Bluetooth® audio streaming.
7. The smartly positioned coat hangers right behind the front seats make it easy to hang a garment without obscuring vision through the rear windows.