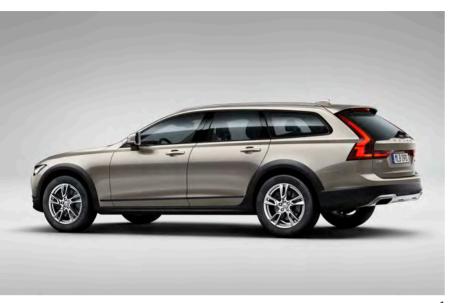

This is the Volvo estate reinvented, built to enhance every day.

Inscription
711 Bright Silver metallic |
20" 8-Spoke Silver/Diamond Cut, 214

**Distinctly Volvo.** You'll recognise the V90 as a Volvo from any angle. The bold lines convey solidity and strength, the details are subtle and distinctive. It's the combination of these qualities that makes the V90 a truly modern Volvo.

The rake of the rear window adds dynamism and the tall LED taillights, with their slender vertical shape, are both contemporary and classically Volvo. An estate with style and presence and a car to be proud of.