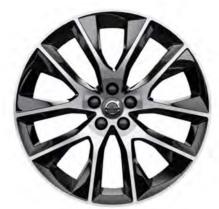

21" 10-Open Spoke Turbine Tinted Silver Diamond Cut (Optional)

20" 10-Spoke, Silver Diamond Cut, 1030 (T8 Twin Engine)

**20"** 8-Spoke, Silver/Diamond Cut, 214 (Optional)

The V90 Inscription exterior with its subtle jewellery touches is a timeless expression of classical Scandinavian design. The exterior colour palette allows you to create the V90 Inscription that best reflects your style and preferences. Available in distinctive diamond

cut design, the 18-, 19-, 20- or 21-inch wheels connect visually with the exterior design cues to create a harmonic impression of contemporary elegance.

**19"** 5-Triple Spoke, Matt Tech Black Diamond Cut, 498 (Optional)