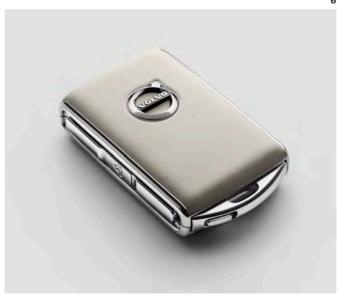

#### Interior

Comfort seats with Fine Nappa Leather upholstery | Inscription mats, front and rear | Illuminated metal tread plates | Interior high level illumination | Leather key remote | Linear Walnut decor inlays | Power driver seat with memory function for seat and side mirrors | Power passenger seat | Keyless Drive | Tailored Instrument Panel | Integrated Sun Curtains | Front Seat Cushion Extensions

<sup>1.</sup> Small details make Inscription, such as the high gloss chrome frames around the door handles. 2. Inscription front grille in elegant chrome finish and the signature headlights with LED illumination. 3. The power-operated Comfort seats with Fine Nappa Leather upholstery and the exclusive Linear Walnut genuine wood decor inlays add to the sensory experience of contemporary luxury. 4. The lower door bright deco moulding with Inscription logotype. 5. The intuitive 12-inch driver display with four graphic modes and the 9-inch centre display with touch screen puts you in the centre of action. 6. Dual integrated tailpipes and bright decor trim add to an elegant and powerful impression. 7. Drive mode scroll wheel in diamond patterned metal finish and the Linear Walnut decor inlay. 8. The exclusive Inscription leather-clad remote key fob is in the same colour as the Fine Nappa Leather upholstery in your V90 Inscription – an excellent example of thoughtful Scandinavian craftsmanship and clean design.