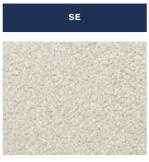

CHOOSING THE VOLVO XC90 IS JUST THE START — NOW ITS TIME TO ADD YOUR OWN PERSONAL SIGNATURE.

| UPHOLSTERY           | Code | Upholstery Colour |
|----------------------|------|-------------------|
| Siljan Textile/Vinyl | C070 | Off Black         |
|                      | C080 | Oak               |
| Leather-faced        | C970 | Off Black         |
|                      | C981 | Arena             |

## UPHOLSTERY

Siljan Textile/Vinyl Oak (C080)

Leather-faced Arena (C981)

Siljan Textile/Vinyl Off Black (C070)

Leather-faced Off Black (C970)