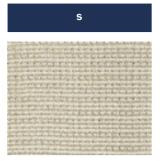

CHOOSING THE VOLVO XC90 IS JUST THE START — NOW ITS TIME TO ADD YOUR OWN PERSONAL SIGNATURE.

| UPHOLSTERY           | Code | Upholstery Colour |
|----------------------|------|-------------------|
| Siljan Textile/Vinyl | C070 | Off Black         |
|                      | C080 | Oak               |
| Leather-faced        | C970 | Off Black         |
|                      | C981 | Arena             |

## UPHOLSTERY

Siljan Textile/Vinyl Oak (C080)

Leather-faced Arena (C981)

Siljan Textile/Vinyl Off Black (C070)

Leather-faced Off Black (C970)