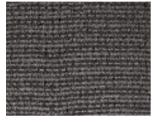

CHOOSING THE VOLVO XC90 IS JUST THE START — NOW ITS TIME TO ADD YOUR OWN PERSONAL SIGNATURE.

| UPHOLSTERY           | Code | Upholstery Colour |
|----------------------|------|-------------------|
| Siljan Textile/Vinyl | C070 | Off Black         |
|                      | C080 | Oak               |
| Leather-faced        | C970 | Off Black         |
|                      | C981 | Arena             |

## UPHOLSTERY

Siljan Textile/Vinyl Oak (C080)

Leather-faced Arena (C981)

Siljan Textile/Vinyl Off Black (C070)

Leather-faced Off Black (C970)