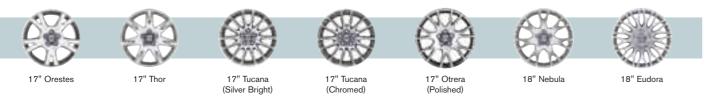

# V 197

| 2 <b>09</b> 2 | The S model comes with all the features<br>you'd expect of a Volvo, and one or two<br>more. Beyond 16" Echo wheels and DSTC<br>(Dynamic Stability and Traction Control),<br>the S offers sophisticated dual-zone climate<br>control, electric door mirrors and windows,<br>cruise control, leather steering wheel and<br>gear knob, and our Performance audio<br>system with 6 speakers and CD player.                                                                                                | PETROL<br>2.0T S<br>2.5T S<br>DIESEL<br>2.4D (163 PS) S<br>D5 (185 PS) S                                            | <b>Basic £</b><br>£16,391.49<br>£18,812.77<br>£18,468.09<br>£19,212.77               |
|---------------|-------------------------------------------------------------------------------------------------------------------------------------------------------------------------------------------------------------------------------------------------------------------------------------------------------------------------------------------------------------------------------------------------------------------------------------------------------------------------------------------------------|---------------------------------------------------------------------------------------------------------------------|--------------------------------------------------------------------------------------|
| S60 SPORT     | Want to make an impression? Our Sport<br>model is the car for you. Essential features<br>include 17" Orpheus alloy wheels, speed<br>dependent steering system, colour<br>coordinated front and rear lower spoilers,<br>side mouldings and rear spoiler. Inside the<br>cabin, the equipment list includes leather<br>sports steering wheel and gear knob. The<br>Sports seats are upholstered in Nordborg<br>– combining the benefits of leather and<br>textile – while interior inlays are aluminium. | PETROL<br>2.0T Sport<br>2.5T Sport<br>T5 Sport<br>DIESEL<br>2.4D (163 PS) Sport<br>D5 (185 PS) Sport                | <b>Basic £</b><br>£17,668.09<br>£20,089.36<br>£21,863.83<br>£19,744.68<br>£20,489.36 |
| <b>560 SE</b> | The SE aims to spoil. The luxurious interior<br>boasts power driver's seat with memory,<br>then there's the 9-speaker High<br>Performance audio system with Dolby <sup>®</sup> Pro<br>Logic <sup>®</sup> II Surround Sound <sup>®</sup> , and intuitive<br>features, such as an automatic rain sensor<br>and autodimming rear-view mirror. On the<br>outside, 17" Orestes wheels and chrome<br>inserts in the bumpers make sure your<br>presence doesn't go unnoticed.                                | <b>PETROL</b><br>2.0T SE<br>2.5T SE<br>T5 SE<br><b>DIESEL</b><br>2.4D (163 PS) SE<br>D5 (185 PS) SE                 | <b>Basic £</b><br>£17,880.85<br>£20,302.13<br>£22,076.60<br>£19,957.45<br>£20,702.13 |
| S60 SE SPORT  | SE Sport combines sporty features<br>from the Sport model with luxury<br>features from the SE and chronograph<br>instrument dials, plus 18" Nebula<br>alloy wheels.                                                                                                                                                                                                                                                                                                                                   | PETROL<br>2.0T SE Sport<br>2.5T SE Sport<br>T5 SE Sport<br>DIESEL<br>2.4D (163 PS) SE Sport<br>D5 (185 PS) SE Sport | <b>Basic £</b><br>£18,944.68<br>£21,365.96<br>£23,140.43<br>£21,021.28<br>£21,765.96 |
| S60 SE LUX    | SE Lux includes all the features from<br>the luxurious SE plus upgraded<br>Leather-faced upholstery, walnut wood<br>trim, active bi-xenon headlamps and<br>Volvo's Premium Sound audio system.                                                                                                                                                                                                                                                                                                        | PETROL<br>2.0T SE Lux<br>2.5T SE Lux<br>T5 SE Lux<br>DIESEL<br>2.4D (163 PS) SE Lux<br>D5 (185 PS) SE Lux           | <b>Basic £</b><br>£19,795.74<br>£22,217.02<br>£23,991.49<br>£21,872.34<br>£22,617.02 |