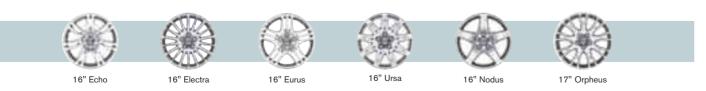

# V 197

| 2 <b>09</b> 2 | The S model comes with all the features<br>you'd expect of a Volvo, and one or two<br>more. Beyond 16" Echo wheels and DSTC<br>(Dynamic Stability and Traction Control),<br>the S offers sophisticated dual-zone climate<br>control, electric door mirrors and windows,<br>cruise control, leather steering wheel and<br>gear knob, and our Performance audio<br>system with 6 speakers and CD player.                                                                                                | PETROL<br>2.0T S<br>2.5T S<br>DIESEL<br>2.4D (163 PS) S<br>D5 (185 PS) S                                            | <b>Basic £</b><br>£16,391.49<br>£18,812.77<br>£18,468.09<br>£19,212.77               |
|---------------|-------------------------------------------------------------------------------------------------------------------------------------------------------------------------------------------------------------------------------------------------------------------------------------------------------------------------------------------------------------------------------------------------------------------------------------------------------------------------------------------------------|---------------------------------------------------------------------------------------------------------------------|--------------------------------------------------------------------------------------|
| S60 SPORT     | Want to make an impression? Our Sport<br>model is the car for you. Essential features<br>include 17" Orpheus alloy wheels, speed<br>dependent steering system, colour<br>coordinated front and rear lower spoilers,<br>side mouldings and rear spoiler. Inside the<br>cabin, the equipment list includes leather<br>sports steering wheel and gear knob. The<br>Sports seats are upholstered in Nordborg<br>– combining the benefits of leather and<br>textile – while interior inlays are aluminium. | PETROL<br>2.0T Sport<br>2.5T Sport<br>T5 Sport<br>DIESEL<br>2.4D (163 PS) Sport<br>D5 (185 PS) Sport                | <b>Basic £</b><br>£17,668.09<br>£20,089.36<br>£21,863.83<br>£19,744.68<br>£20,489.36 |
| <b>560 SE</b> | The SE aims to spoil. The luxurious interior<br>boasts power driver's seat with memory,<br>then there's the 9-speaker High<br>Performance audio system with Dolby <sup>®</sup> Pro<br>Logic <sup>®</sup> II Surround Sound <sup>®</sup> , and intuitive<br>features, such as an automatic rain sensor<br>and autodimming rear-view mirror. On the<br>outside, 17" Orestes wheels and chrome<br>inserts in the bumpers make sure your<br>presence doesn't go unnoticed.                                | <b>PETROL</b><br>2.0T SE<br>2.5T SE<br>T5 SE<br><b>DIESEL</b><br>2.4D (163 PS) SE<br>D5 (185 PS) SE                 | <b>Basic £</b><br>£17,880.85<br>£20,302.13<br>£22,076.60<br>£19,957.45<br>£20,702.13 |
| S60 SE SPORT  | SE Sport combines sporty features<br>from the Sport model with luxury<br>features from the SE and chronograph<br>instrument dials, plus 18" Nebula<br>alloy wheels.                                                                                                                                                                                                                                                                                                                                   | PETROL<br>2.0T SE Sport<br>2.5T SE Sport<br>T5 SE Sport<br>DIESEL<br>2.4D (163 PS) SE Sport<br>D5 (185 PS) SE Sport | <b>Basic £</b><br>£18,944.68<br>£21,365.96<br>£23,140.43<br>£21,021.28<br>£21,765.96 |
| S60 SE LUX    | SE Lux includes all the features from<br>the luxurious SE plus upgraded<br>Leather-faced upholstery, walnut wood<br>trim, active bi-xenon headlamps and<br>Volvo's Premium Sound audio system.                                                                                                                                                                                                                                                                                                        | PETROL<br>2.0T SE Lux<br>2.5T SE Lux<br>T5 SE Lux<br>DIESEL<br>2.4D (163 PS) SE Lux<br>D5 (185 PS) SE Lux           | <b>Basic £</b><br>£19,795.74<br>£22,217.02<br>£23,991.49<br>£21,872.34<br>£22,617.02 |