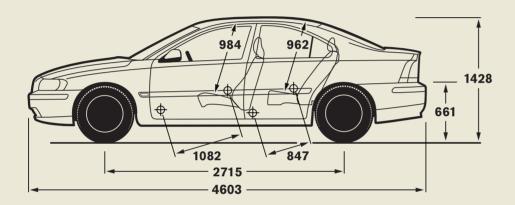

pec)                            | 477  | 466  | 473  | 465  | 440  | 444  | 449  | 452  | 454  | 450  |

G/t = Geartronic

| LUGGAGE COMPARTMENT                     | All models                                           | POWER STEERING SYSTEM               | All models                    |
|-----------------------------------------|------------------------------------------------------|-------------------------------------|-------------------------------|
| Volume, litres (cu. ft)                 | 394 (13.9) (rack & pinion)<br>Turning circle, m (ft) |                                     | 11.8 – 12.0 (38' 9" – 39' 4") |
| Volume, rear seats down, litres (cu.ft) | 808 (28.5)                                           | 205 – 235 (16" – 18") section tyres |                               |



| PERFORMA                       | NCE                                           | 2.0T                       | 2.5T                       | T5                         | 2.4D                      | D5                        |
|--------------------------------|-----------------------------------------------|----------------------------|----------------------------|----------------------------|---------------------------|---------------------------|
| Top speed, m                   | ph Man<br>Auto                                | 140<br>134                 | 146<br>143                 | 155<br>155                 | 130<br>130                | 143<br>140                |
| Acceleration<br>0-60 mph, sec  | Man<br>Auto                                   | 8.2<br>8.9                 | 6.5<br>6