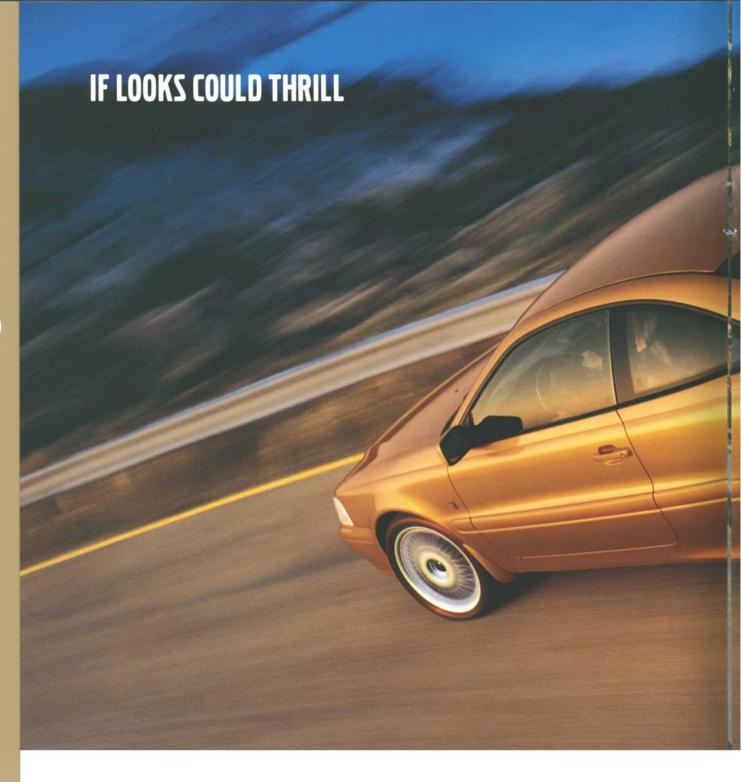

The Volvo C70 is a thrilling design from every angle, in every detail. Its seamless exterior curves and sculpted, sporty interior are perfectly functional - and perfectly beautiful too.

But the parts you can't look at so easily are equally thrilling. A choice of three turbo charged petrol engines ranging

from 163 bhp to 240 bhp work in harmony with a beautifully balanced chassis and suspension, sensitive steering, traction control and ABS to deliver electrifying performance and inspiring handling.

And the thrill doesn't fade on the inside. Seats are ideally shaped for crossing

continents or taking quick corners, materials are luxurious to the touch, design details are refined and controls are intuitive. So there are no ifs and no buts, just stunning design, performance and handling. The thrills start with C70's looks, but they don't stop there.