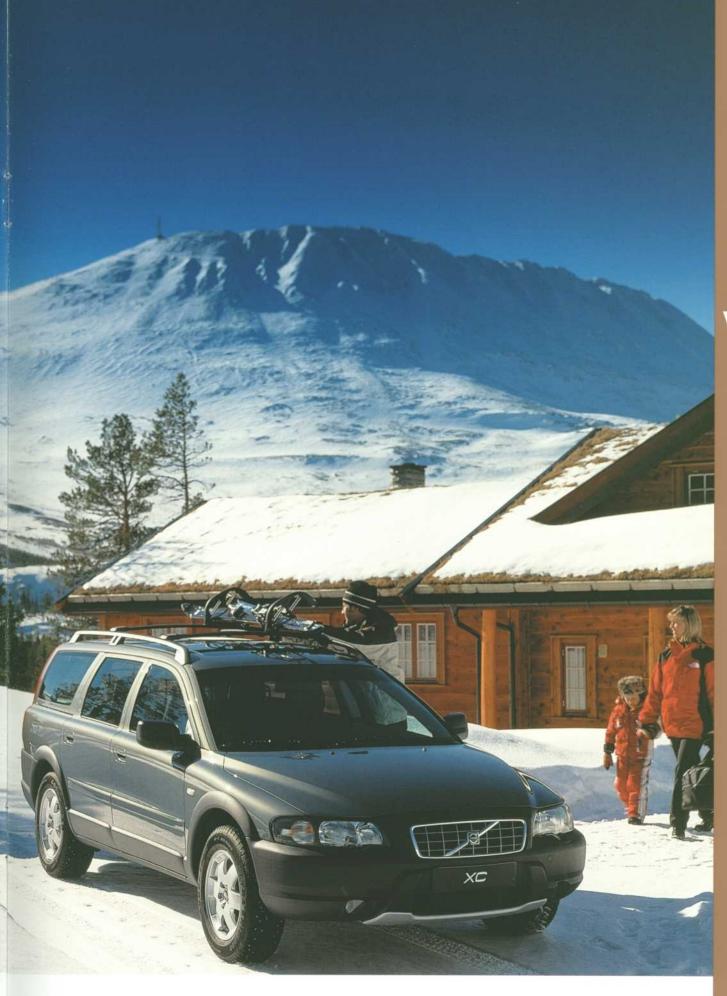

## **ALL WHEELS**

The AWD Volvo V70XC really means it when it says all-terrain. And that means it loves driving on roads just as much as off them.

Take it for a spin in the city and you'll realise the true value of All Wheel Drive - the superb handling will help you manoeuvre your way out of any situation. Let the 200 bhp light pressure turbo engine loose on the motorway and you could be forgiven for thinking this car was built to drive on the road.

But take a turn into the unknown and you might not be so sure. With

advanced TRACS anti-spin control the V70XC will give you grip and exceptional stability in any conditions. Add to that the choice between a five-speed manual gearbox, a five-speed adaptive automatic or the optional Geartronic automatic and you've got a car that just can't work out where it wants to go. Just make sure you keep it guessing.