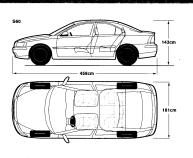

Step inside the Volvo S 60 and you'll be getting into a whole new shape. But unlike many competitors, the S 60 doesn't just look like a breathtaking sports saloon - it has the power and control to drive like one.

Four turbo charged engine choices including our revolutionary new aluminium D5 common-rail diesel engine) mean exhilarating acceleration and up to 250 bhp of power - all with smooth 5 cylinder refinement. There's even a choice of two environmentally friendly Bi-Fuel engines.

With even weight distribution, broad track width, long wheelbase and low centre of gravity, the Volvo S 60 displays exceptional road handling. The active chassis, taut suspension and computer traction control system make every corner a moment to savour.

From the firm comfort of the sculpted sports seats to the purity of the optional Dolby Surround Pro Logic audio, the Volvo S 60 is a celebration of style and performance. The combination of technology and passion delivers a car that really can keep up with its appearance.