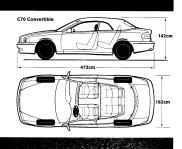

So if you'd like a car that can keep pace with your lifestyle, then a new Volvo could be for you. We're sure you won't be disappointed.

Forget the forecast, the Volvo C70 Convertible brings a permanent high to driving, by balancing beautiful design, breathtaking performance and by letting you lose something. The roof.

When the weatherman has something positive to say you can stow the fully electrically operated roof at the touch of a button and relish the effect of up to 240 bhp and a finely tuned chassis and suspension in the fresh air. There are three turbo charged engines to choose from - each will exhilarate, come rain or shine.

But the C70 Convertible is just as deft at protecting you from the elements. Its

luxurious interior is generously equipped with spacious seating to offer superb levels of comfort for four adults, whilst the fully insulated top shrugs off the worst of winter.

Looks that can raise the temperature, storming performance, a cool calm interior and dazzling safety technology. The Volvo C70 Convertible contains all the elements you need to leave the weatherman way behind.