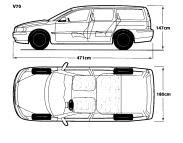

Cliches are about the only thing that the Volvo V70 won't accommodate. It flatly refuses to be categorised. This is good news if you're not keen on being categorised either.

Naturally it has amazing estate car flexibility - 58 cubic feet of luggage area, load nets, roof rails, intelligent stowage spaces everywhere - and of course it can seat whole families in unrivalled comfort and safety, but it also has other ideas. The Volvo V70 has the performance, responses and agility of a sports saloon, plus a smooth, elegant profile that belies its sheer practicality.

There's a range of 2.4 litre engines to choose from - and if you want that extra bit of power then the 2.3 litre T5 will give you everything you need. Harnessing all this power is a roadhugging chassis and supple suspension, Stability and Traction

Control (STC) and ABS with electronic brake distribution. As you drive, the new PremAir ozone converter in the radiator actually converts ground-level ozone to atmospheric oxygen. Who said power corrupts?

So it's a multi-purpose sports car, it's a beautiful people carrier..., the only thing it isn't is ordinary.