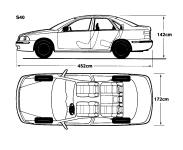

Built to breeze through the rush hour and inspire you in all conditions, the compact Volvo S40 is concentrated essence of Volvo. It brings you all the performance, refinement, quality and intelligent design you find throughout our range, plus a unique character of its own.

Every part of the S40 is focused on driving pleasure and efficiency. A range

of powerful, refined petrol and common-rail turbo-diesel engines offer from 102 bhp to 200 bhp. All are big on enjoyment but low on emissions. Interiors are surprisingly spacious, extremely practical and full of standard luxury features such as air conditioning and high quality sound systems. The profile is instantly, recognisably Volvo.

And once you've escaped the traffic  $_{\rm j}$  ams, the Volvo S40 really comes into  $_{\rm i}$ ts own. With its responsive road holding and instant acceleration, the S40 loves the country just as much as the city. And we think you'll love to drive it anywhere.