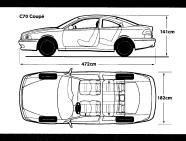

The Volvo C70 is a thrilling design from every angle, in every detail. Its seamless exterior curves and sculpted, sporty interior are perfectly functional - and perfectly beautiful too.

But the parts you can't look at so easily are equally thrilling. A choice of three turbo charged petrol engines ranging

from 163 bhp to 240 bhp work in harmony with a beautifully balanced chassis and suspension, sensitive steering, traction control and ABS to deliver electrifying performance and inspiring handling.

And the thrill doesn't fade on the inside. Seats are ideally shaped for crossing

continents or taking quick corners, materials are luxurious to the touch, design details are refined and controls are intuitive. So there are no ifs and no buts, just stunning design, performance and handling. The thrills start with C70's looks, but they don't stop there.