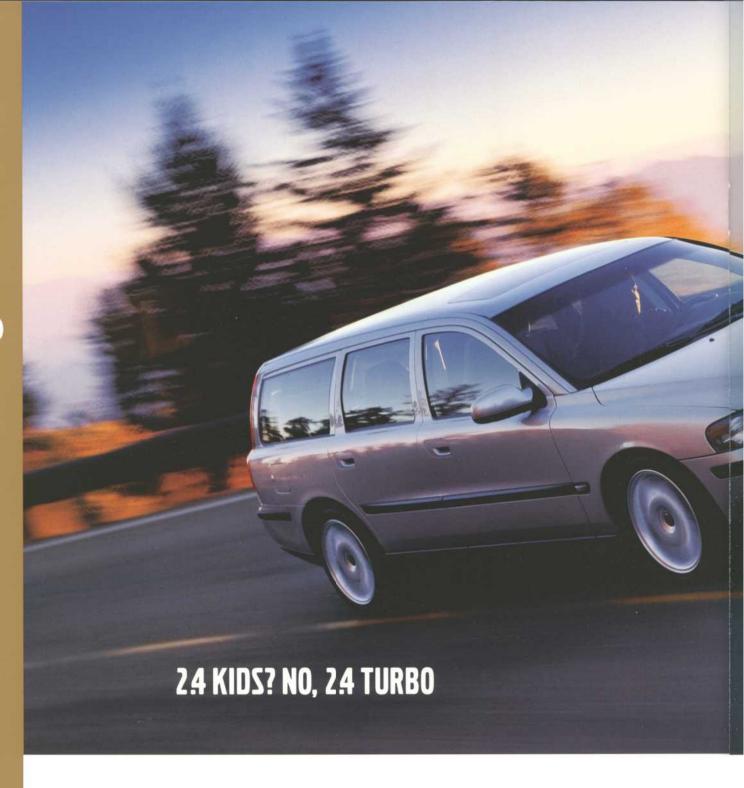

Cliches are about the only thing that the Volvo V70 won't accommodate. It flatly refuses to be categorised. This is good news if you're not keen on being categorised either.

Naturally it has amazing estate car flexibility - 58 cubic feet of luggage area, load nets, roof rails, intelligent stowage spaces everywhere - and of course it can seat whole families in unrivalled comfort and safety, but it also has other ideas. The Volvo V70 has the performance, responses and agility of a sports saloon, plus a smooth, elegant profile that belies its sheer practicality.

There's a range of 2.4 litre engines to choose from - and if you want that extra bit of power then the 2.3 litre T5 will give you everything you need. Harnessing all this power is a roadhugging chassis and supple suspension, Stability and Traction

Control (STC) and ABS with electronic brake distribution. As you drive, the new PremAir ozone converter in the radiator actually converts ground-level ozone to atmospheric oxygen. Who said power corrupts?