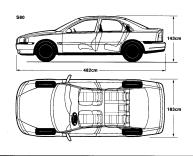

**S**80

Great design doesn't just look good, it is good to use and live with. The Volvo S80 proves our point. From its smooth tapering nose to its broad shoulders and bold rear lights the S80 has style, but as a prestigious performance saloon it also has substance.

One of the most technically advanced cars on sale, the S80 brings levels of refinement, performance and driver

involvement that will remap your expectations. All made possible by a range of five and six cylinder petrol and diesel engines that bring you the ideal balance of power, performance, refinement, economy and low emissions.

At ground level, sophisticated suspension and a taut chassis combine with ideally weighted steering to give you complete control. ABS with electronic brake

distribution brings maximum grip and poised, responsive control.

At the heart of a car that's designed for life you'll find a light, spacious and relaxing interior with unmatched levels of equipment and comfort. This isn't a cabin, it's a genuine living space.

Exactly as you would expect in a luxury car designed for life.