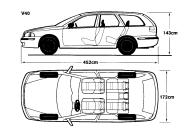

Here's your escape plan. Choose the Volvo V40 and you have a car that is perfectly adapted for your Monday to Friday routines. It's refined, good looking and a pleasure to spend time in. No one will suspect a thing.

However when the weekend arrives you can unleash the versatile, flexible side of the V40, using its 50 cubic feet of storage space, excellent handling and performance, to disappear into the wide-open spaces with everything you need and everyone comfortably accommodated.

The Volvo V40 looks striking and functions perfectly as both a serious business and a family car. It effortlessly swallows huge amounts of gear and is enjoyable to drive on any escape route. What a breath of fresh air.