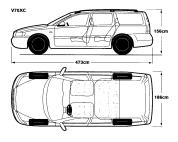

## **ALL WHEELS**

The AWD Volvo V70XC really means it when it says all-terrain. And that means it loves driving on roads just as much as off them.

Take it for a spin in the city and you'll realise the true value of All Wheel Drive - the superb handling will help you manoeuvre your way out of any situation. Let the 200 bhp light pressure turbo engine loose on the motorway and you could be forgiven for thinking this car was built to drive on the road.

But take a turn into the unknown and you might not be so sure. With

advanced TRACS anti-spin control the V70XC will give you grip and exceptional stability in any conditions. Add to that the choice between a five-speed manual gearbox, a five-speed adaptive automatic or the optional Geartronic automatic and you've got a car that just can't work out where it wants to go. Just make sure you keep it guessing.