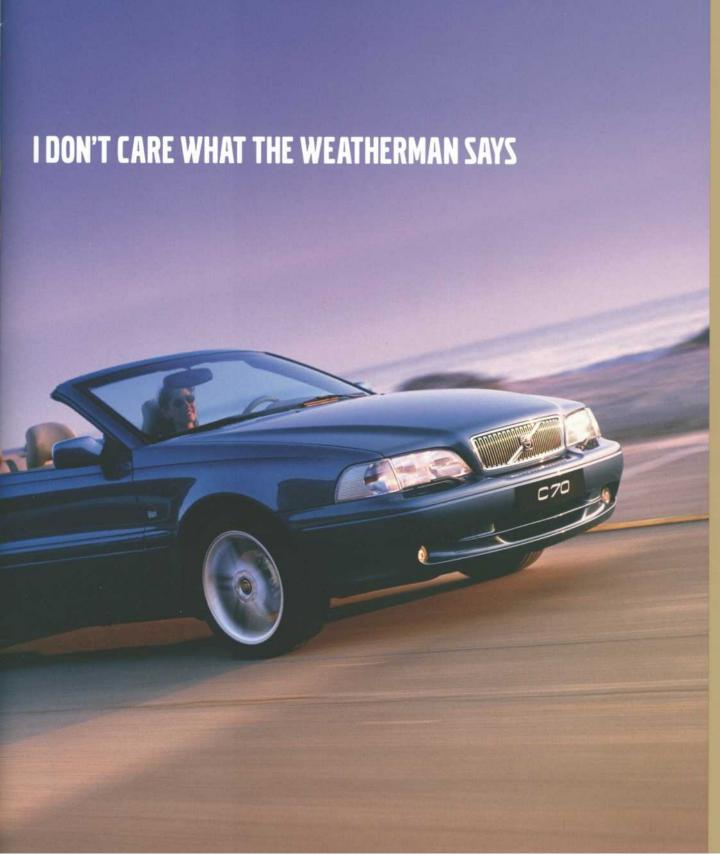

So if you'd like a car that can keep pace with your lifestyle, then a new Volvo could be for you. We're sure you won't be disappointed.

Forget the forecast, the Volvo C70 Convertible brings a permanent high to driving, by balancing beautiful design, breathtaking performance and by letting you lose something. The roof.

When the weatherman has something positive to say you can stow the fully electrically operated roof at the touch of a button and relish the effect of up to 240 bhp and a finely tuned chassis and suspension in the fresh air. There are three turbo charged engines to choose from - each will exhilarate, come rain or shine.

Looks that can raise the temperature, storming performance, a cool calm interior and dazzling safety technology. The Volvo C70 Convertible contains all the elements you need to leave the weatherman way behind.