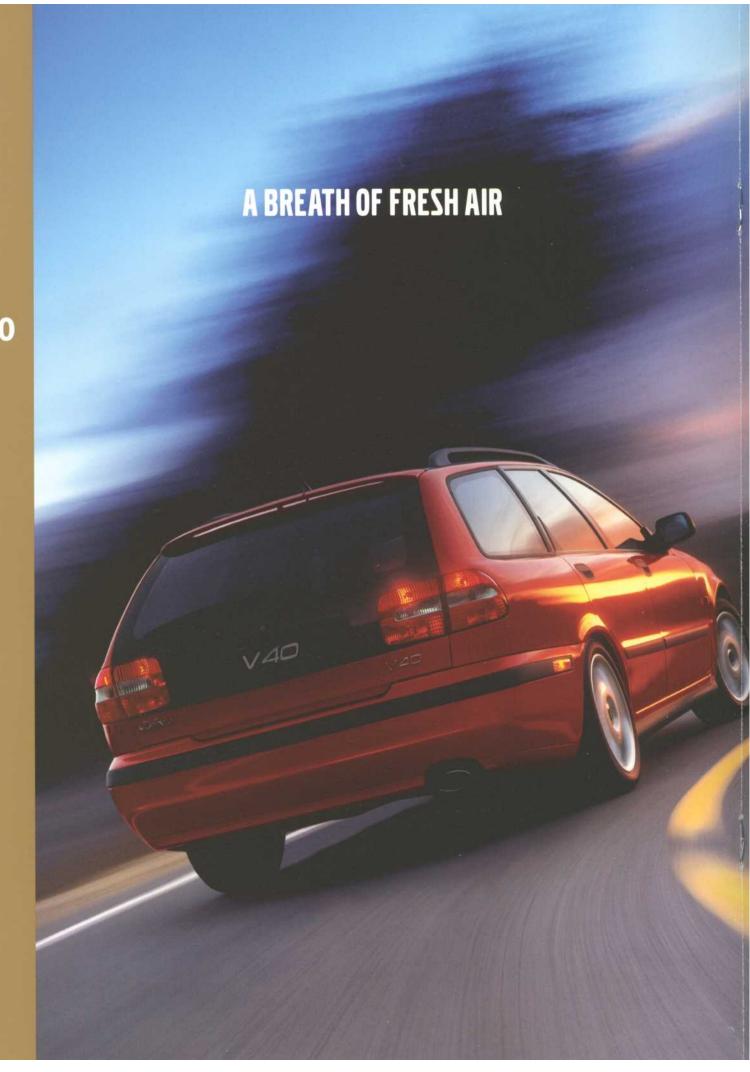

Here's your escape plan. Choose the Volvo V40 and you have a car that is perfectly adapted for your Monday to Friday routines. It's refined, good looking and a pleasure to spend time in. No one will suspect a thing.

However when the weekend arrives you can unleash the versatile, flexible side of the V40, using its 50 cubic feet of storage space, excellent handling and performance, to disappear into the wide-open spaces with everything you need and everyone comfortably accommodated.

The Volvo V40 looks striking and functions perfectly as both a serious business and a family car. It effortlessly swallows huge amounts of gear and is enjoyable to drive on any escape route. What a breath of fresh air.