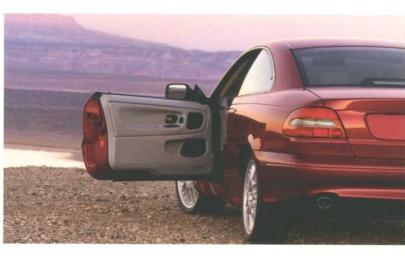

The Volvo C70 is a thrilling design from every angle, in every detail. Its seamless exterior curves and sculpted, sporty interior are perfectly functional - and perfectly beautiful too.

But the parts you can't look at so easily are equally thrilling. A choice of three turbo charged petrol engines ranging

from 163 bhp to 240 bhp work in harmony with a beautifully balanced chassis and suspension, sensitive steering, traction control and ABS to deliver electrifying performance and inspiring handling.

And the thrill doesn't fade on the inside. Seats are ideally shaped for crossing

continents or taking quick corners, materials are luxurious to the touch, design details are refined and controls are intuitive. So there are no ifs and no buts, just stunning design, performance and handling. The thrills start with C70's looks, but they don't stop there.