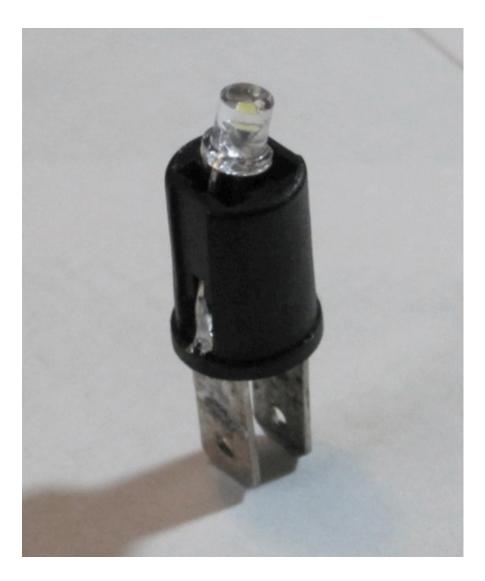

Here is one of the late style in which I've installed an LED with w resistor to trim the voltage. The resistor can't be seen and is down inside the plastic socket.