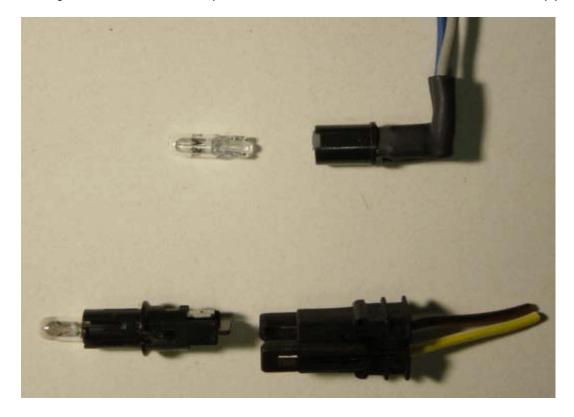

## Volvo Switch and Panel Lamps PDF

FAQ Home

Volvo Maintenance FAQ for 7xx/9xx/90 Cars

[John Sargent] To replace the expensive 940 panel lamps, just get some lamp holders from an earlier 700 series and butt splice them in place of the expensive Volvo 940/960 lamp which has an integral holder. The earlier lamp holder has an easily sourced and inexpensive aftermarket bulb. See the LED application below.