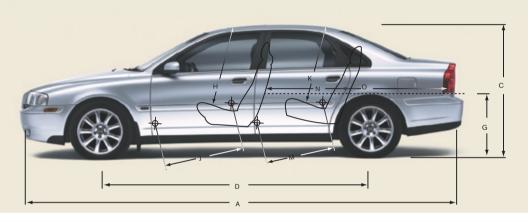

int<br>fuel<br>injection              | Multipoint<br>direct fuel<br>injection | Multipoint<br>fuel<br>injection              | Multipoint<br>direct fuel<br>injection         | Multipoint fuel injection   |                                 |                              | point fuel ction                |
| Compression ratio              | 9.5:1                                          | 10.3:1                                       | 10.3:1                                         | 9.0:1                                        | 18.0:1                                 | 10.3:1                                       | 8.5:1                                          | 10.3:1                      |                                 | 10.3:1                       |                                 |



| PERFORMANCE                |      | 2.0T | 2.4<br>(140 bhp) | 2.4<br>(170 bhp) | 2.5T | D5   | 2.9 <sup>(viii)</sup> | T6 <sup>(viii)</sup> | 2.4 Bi<br>LPG <sup>(i)</sup> | -Fuel<br>Petrol | 2.4 Bi<br>CNG <sup>(ii)</sup> | -Fuel<br>Petrol |
|----------------------------|------|------|------------------|------------------|------|------|-----------------------|----------------------|------------------------------|-----------------|-------------------------------|-----------------|
| Top speed (mph)            | Man  | 140  | 127              | 137              | 146  | 130  |                       |                      | 127                          | 127             | 127                           | 127             |
| (2.9 and T6 - Geartronic)  | Auto | 134  | 124              | 134