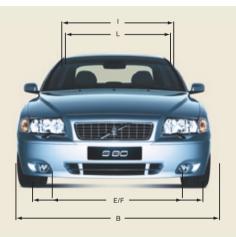

| 4849 | H Front seat max. headroom(vii)   | 988  |  |  |  |  |
| В  | Overall width (exc. wing mirrors) | 1832 | I Front seats width               | 1472 |  |  |  |  |
| С  | Unladen height                    | 1452 | J Front seat max. legroom         | 1072 |  |  |  |  |
| D  | Wheelbase length                  | 2791 | K Rear seat max. headroom(vii)    | 956  |  |  |  |  |
| Е  | Front track width                 | 1570 | L Rear seats width                | 1446 |  |  |  |  |
| F  | Rear track width                  | 1548 | M Rear seat max. legroom          | 911  |  |  |  |  |
| G  | Rear load height (672 Bi-Fuel)    | 581  | N Load length luggage 2 seat mode | 1924 |  |  |  |  |
|    |                                   |      | O Load length luggage 5 seat mode | 934  |  |  |  |  |



| TRANSMISSION | All models      |
|--------------|-----------------|
| Manual       | 5               |
| Automatic    | 5               |
| Geartronic   | 4 (2.9/T6 only) |

| BRAKES                  | 2.4 (140/170)/<br>D5/2.4 Bi-Fuel<br>(LPG <sup>(()</sup> /CNG <sup>(())</sup> ) | 2.0T/2.5T/2.9/T6        |
|-------------------------|--------------------------------------------------------------------------------|-------------------------|
| Disc diameter mm, front | 15" - 288<br>Ventilated                                                        | 16" - 305<br>Ventilated |
| Disc diameter mm, rear  | 15" - 288                                                                      | 16" - 288               |

| PERFORMANCE       | All models |
|-------------------|------------|
| Drag co-e