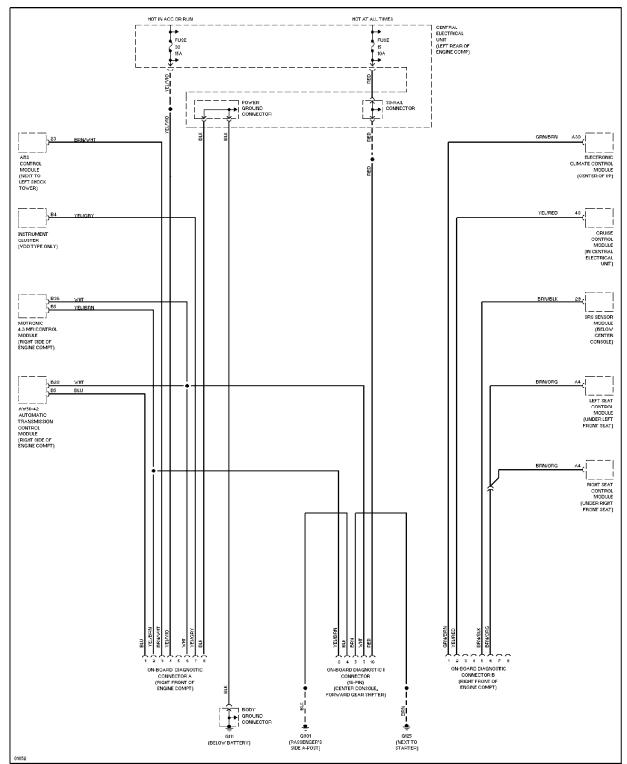

# SYSTEM WIRING DIAGRAMS

1995 Volvo 850

1995 System Wiring Diagrams Volvo - 850

# **AIR CONDITIONING**

2.3L



2.3L Turbo, Air Conditioning Circuits (1 of 2)



2.3L Turbo, Air Conditioning Circuits (2 of 2)



2.4L, Air Conditioning Circuits, Auto A/C (1 of 2)



2.4L, Air Conditioning Circuits, Auto A/C (2 of 2)



2.4L, Air Conditioning Circuits, Manual A/C

**ANTI-LOCK BRAKES** 



Anti-lock Brake Circuits

#### ANTI-THEFT



Base Anti-theft Circuit

### **COMPUTER DATA LINES**



Computer Data Lines

# **COOLING FAN**



Cooling Fan Circuit

**CRUISE CONTROL** 

# DEFOGGERS





#### **ENGINE PERFORMANCE**

Defogger Circuit





<sup>2.3</sup>L Turbo, Engine Performance Circuits (1 of 2)

2.3L



2.3L Turbo, Engine Performance Circuits (2 of 2)



2.4L, Engine Performance Circuits (1 of 2)



2.4L, Engine Performance Circuits (2 of 2)

**EXTERIOR LIGHTS** 



Back-up Lamps Circuit



Backup Lamps Circuit, Sedan & Wagon



Exterior Lamps Circuit, Sedan (1 of 2)



Exterior Lamps Circuit, Sedan (2 of 2)



Exterior Lamps Circuit, Wagon (1 of 2)



Exterior Lamps Circuit, Wagon (2 of 2)

### **GROUND DISTRIBUTION**

# HEADLIGHTS







Headlamps/Fog Lamps Circuit (1 of 2)



Headlamps/Fog Lamps Circuit (2 of 2)



Headlight Circuit (1 of 2)



Headlight Circuit (2 o