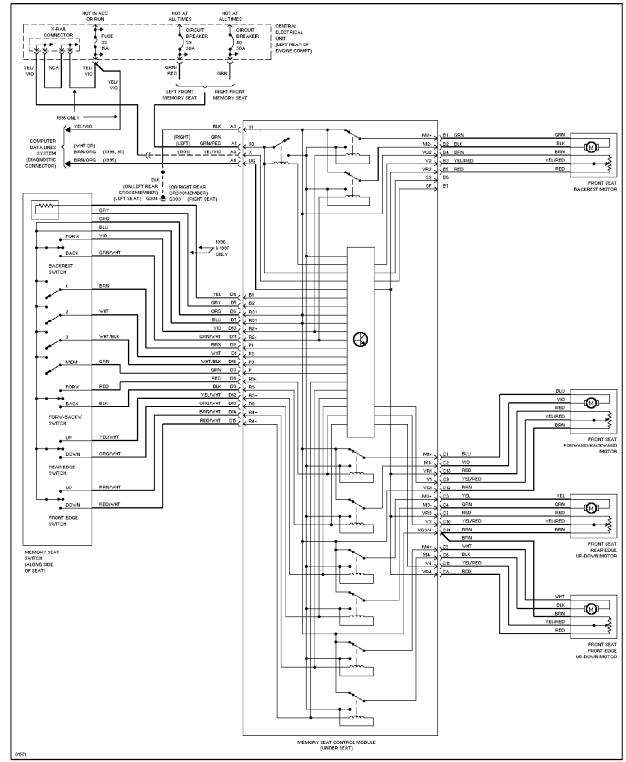

#### **MEMORY SYSTEMS**

Memory Seats Circuit

**POWER ANTENNA** 

Power Antenna Circuit