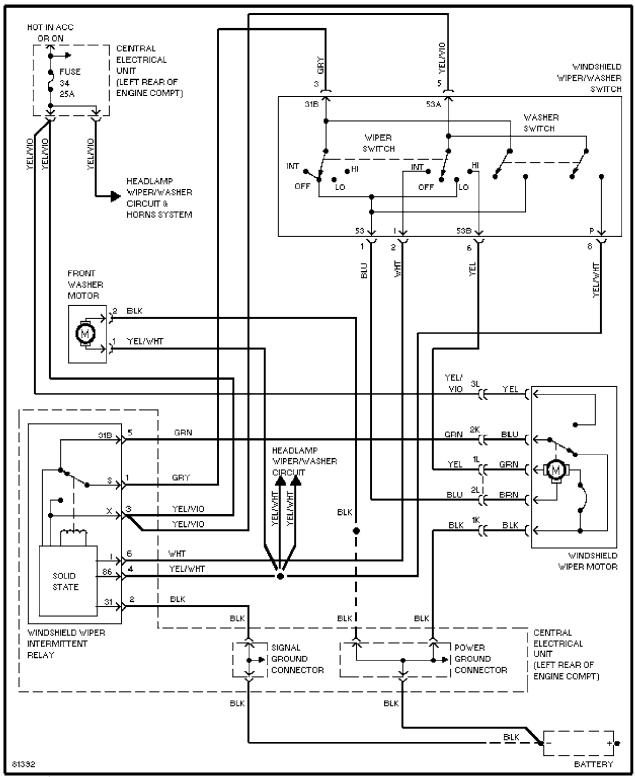

### WARNING SYSTEMS

Warning System Circuits

WIPER/WASHER

Front Wiper/Washer Circuit, Early Production

Front Wiper/Washer Circuit, Late Production

Headlamp Wiper/Washer Circuit, Early Production

Headlamp Wiper/Washer Circuit, Late Production