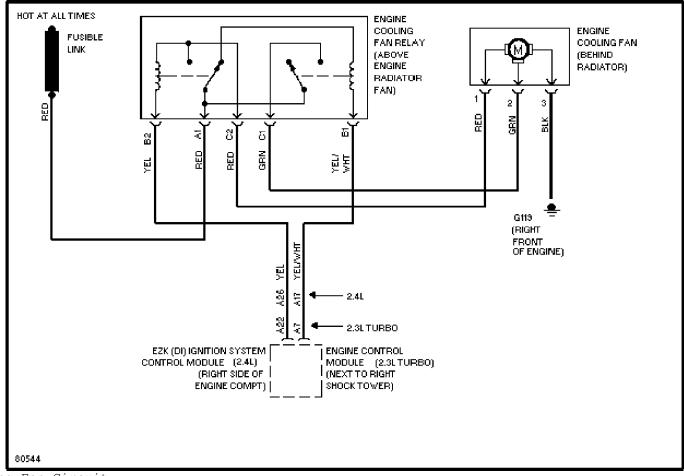

# SYSTEM WIRING DIAGRAMS

1995 Volvo 850

1995 System Wiring Diagrams Volvo - 850

# **AIR CONDITIONING**

2.3L



2.3L Turbo, Air Conditioning Circuits (1 of 2)



2.3L Turbo, Air Conditioning Circuits (2 of 2)



2.4L, Air Conditioning Circuits, Auto A/C (1 of 2)



2.4L, Air Conditioning Circuits, Auto A/C (2 of 2)



2.4L, Air Conditioning Circuits, Manual A/C

**ANTI-LOCK BRAKES** 



Anti-lock Brake Circuits

#### ANTI-THEFT



Base Anti-theft Circuit

### **COMPUTER DATA LINES**



Computer Data Lines

# **COOLING FAN**



Cooling Fan Circuit

**CRUISE CONTROL** 

# DEFOGGERS





#### **ENGINE PERFORMANCE**

Defogger Circuit





<sup>2.3</sup>L Turbo, Engine Performance Circuits (1 of 2)

2.3L



2.3L Turbo, Engine Performance Circuits (2 of 2)



2.4L, Engine Performance Circuits (1 of 2)



2.4L, Engine Performance Circuits (2 of 2)

**EXTERIOR LIGHTS** 



Back-up Lamps Circuit



Backup Lamps Circuit, Sedan & Wagon



Exterior Lamps Circuit, Sedan (1 of 2)



Exterior Lamps Circuit, Sedan (2 of 2)



Exterior Lamps Circuit, Wagon (1 of 2)



Exterior Lamps Circuit, Wagon (2 of 2)

### **GROUND DISTRIBUTION**

# HEADLIGHTS







Headlamps/Fog Lamps Circuit (1 of 2)



Headlamps/Fog Lamps Circuit (2 of 2)



Headlight Circuit (1 of 2)



Headlight Circuit (2 of 2)

# HORN

# **INSTRUMENT CLUSTER**