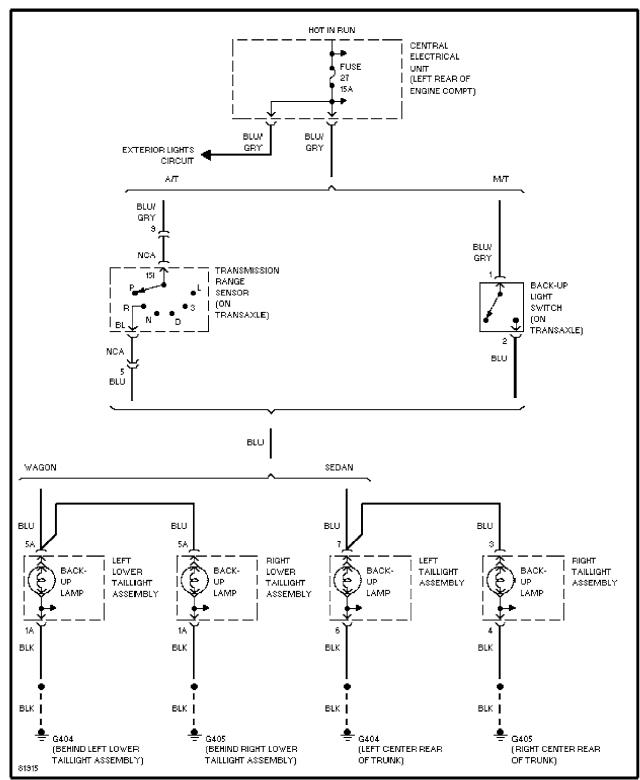

**EXTERIOR LIGHTS** 

Back-up Lamps Circuit

Backup Lamps Circuit, Sedan & Wagon

Exterior Lamps Circuit, Sedan (1 of 2)

Exterior Lamps Circuit, Sedan (2 of 2)

Exterior Lamps Circuit, Wagon (1 of 2)

Exterior Lamps Circuit, Wagon (2 of 2)