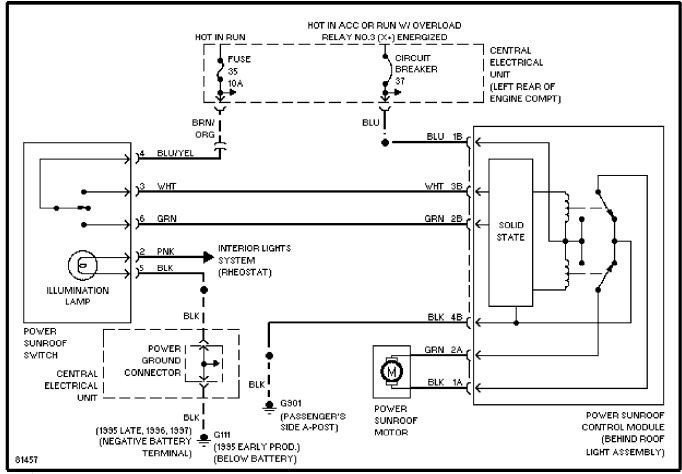

# **POWER SEATS**

Front Seat Heater Circuit

lear Seat meater criture

**POWER TOP/SUNROOF** 

Power Top/Sunroof Circuits

**POWER WINDOWS** 