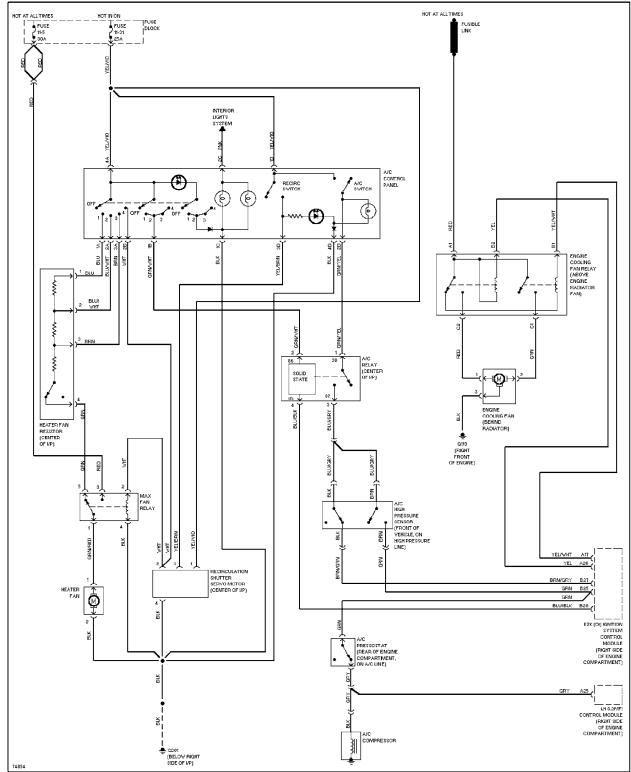

# **AIR CONDITIONING**

2.3L

2.3L Turbo, Air Conditioning Circuits (1 of 2)

2.3L Turbo, Air Conditioning Circuits (2 of 2)

2.4L, Air Conditioning Circuits, Auto A/C (1 of 2)

2.4L, Air Conditioning Circuits, Auto A/C (2 of 2)

2.4L, Air Conditioning Circuits, Manual A/C

**ANTI-LOCK BRAKES** 

Anti-lock Brake Circuits