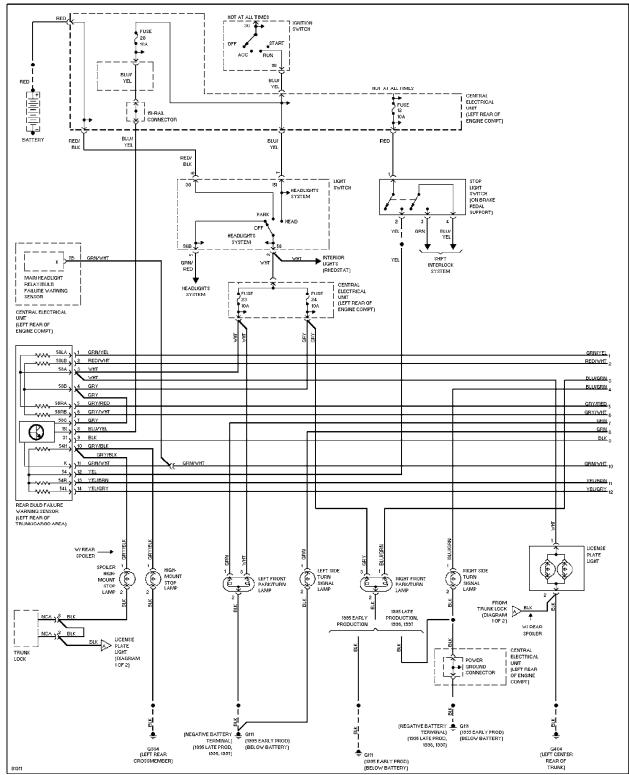

**EXTERIOR LIGHTS** 

Back-up Lamps Circuit

Backup Lamps Circuit, Sedan & Wagon

Exterior Lamps Circuit, Sedan (1 of 2)

Exterior Lamps Circuit, Sedan (2 of 2)

Exterior Lamps Circuit, Wagon (1 of 2)

Exterior Lamps Circuit, Wagon (2 of 2)