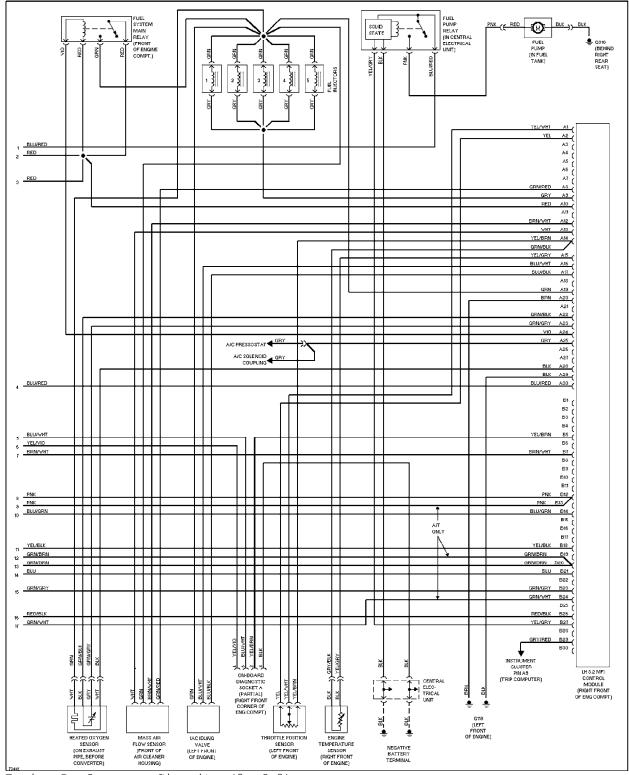

#### **ENGINE PERFORMANCE**

Defogger Circuit

<sup>2.3</sup>L Turbo, Engine Performance Circuits (1 of 2)

2.3L

2.3L Turbo, Engine Performance Circuits (2 of 2)

2.4L, Engine Performance Circuits (1 of 2)

2.4L, Engine Performance Circuits (2 of 2)