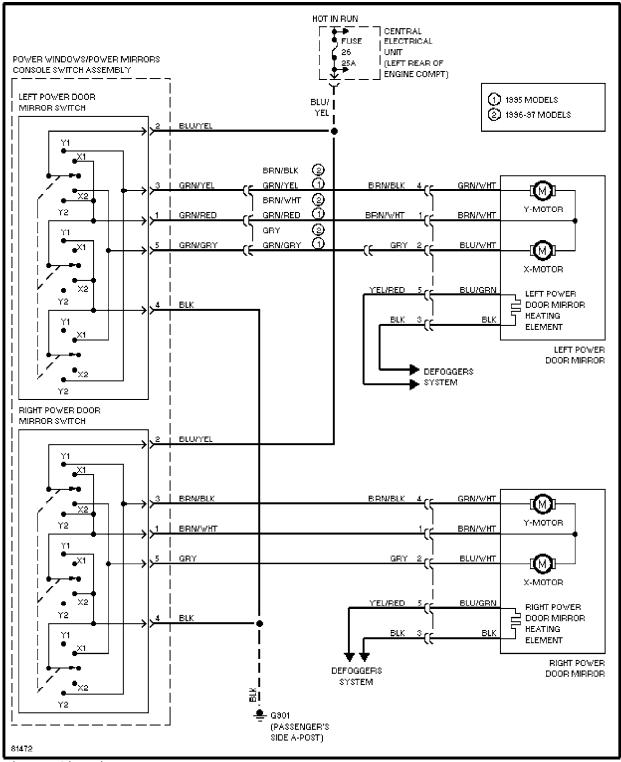

</u> )<u>5 BLK</u> \_ \_ \_ \_ W/ AUTO A/C POWER SUNROOF SWITCH EU) ELECTRONIC CLIMATE CONTROL MODULE 췹 PNK BLK ž BLK E POWER GROUND CONNECTOR ž 10A ↦ L W/ MANUAL A/C т к Ш BU BLK لك (b) Ľ A/C CONTROL PANEL FRONT ASHTRAN UMINATI LAMP Ъ, G301 (PASSENGER'S SIDE A POST) L \_\_\_\_\_ J HEATED REAR WINDOW/DOOD MIRRORS SWITCH RADIO G205 (TOP RIGHT SIDE OF STEERING COLUMN) 81723

Instrument Illumination Circuit

#### **MEMORY SYSTEMS**



Memory Seats Circuit

**POWER ANTENNA** 



Power Antenna Circuit

# **POWER DISTRIBUTION**



Accessories Connector Circuit, Early Production



Accessories Connector Circuit, Late Production



Power Distribution Circuit (1 of 2)



### **POWER DOOR LOCKS**



Central Locking Circuit, W/ Deadlock



Central Locking Circuit, W/O Deadlock

## **POWER MIRRORS**



Power Mirror Circuit

# **POWER SEATS**



Front Seat Heater Circuit



lear Seat meater criture

**POWER TOP/SUNROOF** 



Power Top/Sunroof Circuits

**POWER WINDOWS** 





# SHIFT INTERLOCKS



Shift Interlock Circuit

#### STARTING/CHARGING



Charging Circuit

# SUPPLEMENTAL RESTRAINTS





# TRANSMISSION





### WARNING SYSTEMS







Warning System Circuits

WIPER/WASHER



Front Wiper/Washer Circuit, Early Production



Front Wiper/Washer Circuit, Late Production



Headlamp Wiper/Washer Circuit, Early Production



Headlamp Wiper/Washer Circuit, Late Production



Rear Wiper/Washer Circuit, Early Production