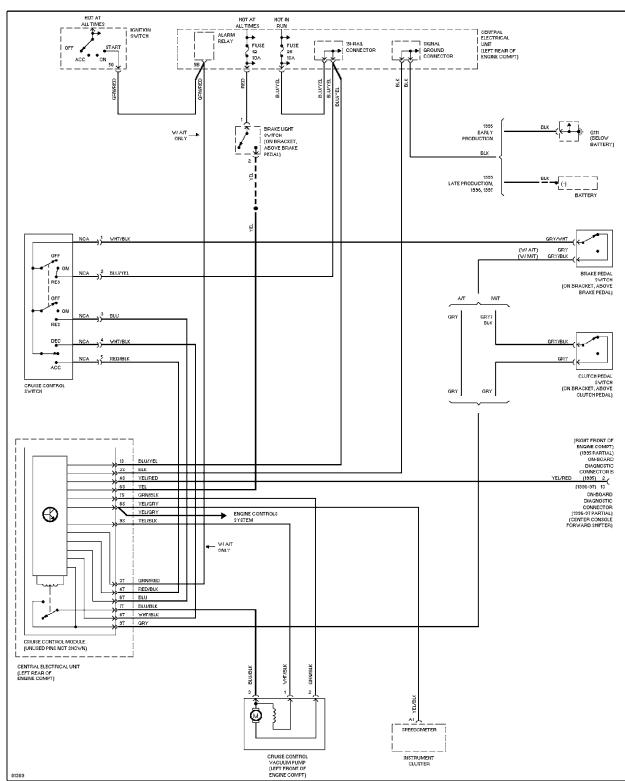

# SYSTEM WIRING DIAGRAMS

1995 Volvo 850

1995 System Wiring Diagrams Volvo - 850

# **AIR CONDITIONING**

2.3L



2.3L Turbo, Air Conditioning Circuits (1 of 2)



2.3L Turbo, Air Conditioning Circuits (2 of 2)



2.4L, Air Conditioning Circuits, Auto A/C (1 of 2)



2.4L, Air Conditioning Circuits, Auto A/C (2 of 2)



2.4L, Air Conditioning Circuits, Manual A/C

**ANTI-LOCK BRAKES** 



Anti-lock Brake Circuits

#### ANTI-THEFT



Base Anti-theft Circuit

### **COMPUTER DATA LINES**



Computer Data Lines

# **COOLING FAN**



Cooling Fan Circuit

**CRUISE CONTROL** 

# DEFOGGERS





#### **ENGINE PERFORMANCE**

Defogger Circuit





<sup>2.3</sup>L Turbo, Engine Performance Circuits (1 of 2)

2.3L



2.3L Turbo, Engine Performance Circuits (2 of 2)



2.4L, Engine Performance Circuits (1 of 2)



2.4L, Engine Performance Circuits (2 of 2)

**EXTERIOR LIGHTS** 



Back-up Lamps Circuit



Backup Lamps Circuit, Sedan & Wagon



Exterior Lamps Circuit, Sedan (1 of 2)



Exterior Lamps Circuit, Sedan (2 of 2)



Exterior Lamps Circuit, Wagon (1 of 2)



Exterior Lamps Circuit, Wagon (2 of 2)

### **GROUND DISTRIBUTION**

# HEADLIGHTS







Headlamps/Fog Lamps Circuit (1 of 2)



Headlamps/Fog Lamps Circuit (2 of 2)



Headlight Circuit (1 of 2)



Headlight Circuit (2 of 2)

# HORN

# **INSTRUMENT CLUSTER**







Instrument Cluster Circuit, VDO (1 of 2)



Instrument