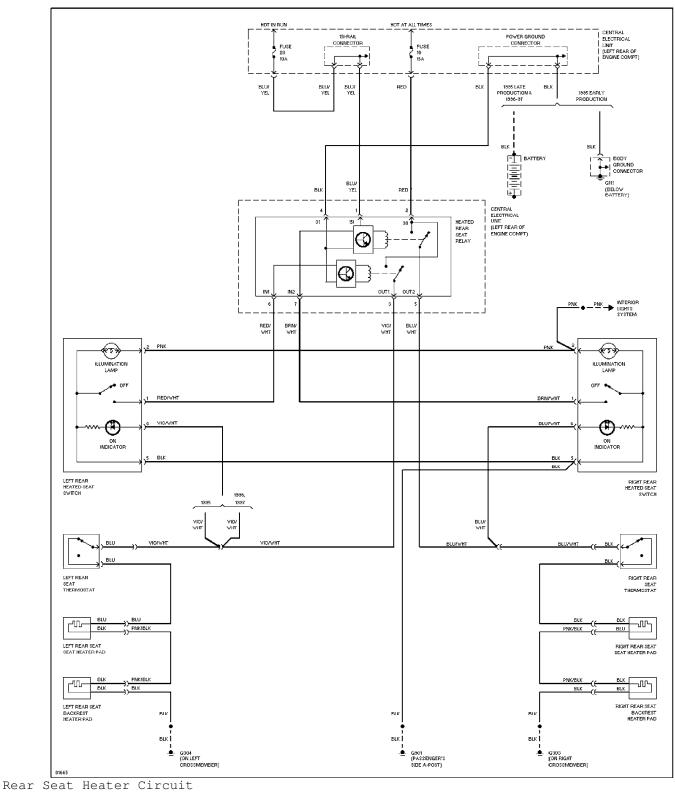

# **POWER SEATS**

Front Seat Heater Circuit

lear Seat meater criture

**POWER TOP/SUNROOF** 

Power Top/Sunroof Circuits

**POWER WINDOWS** 