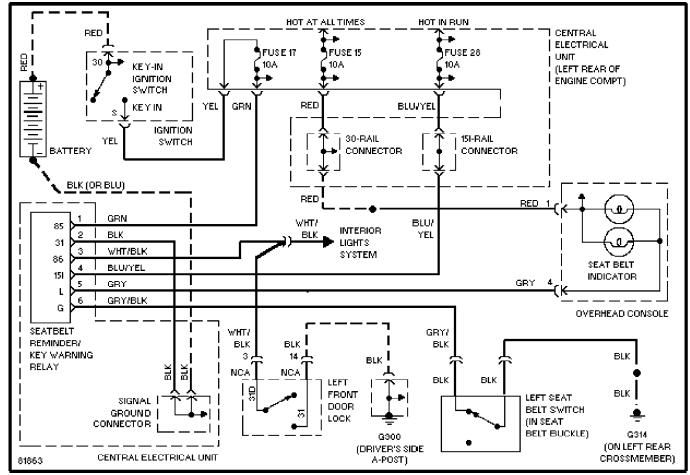

### WARNING SYSTEMS

Warning System Circuits

WIPER/WASHER

Front Wiper/Washer Circuit, Early Production

Front Wiper/Washer Circuit, Late Production

Headlamp Wiper/Washer Circuit, Early Production

Headlamp Wiper/Washer Circuit, Late Production