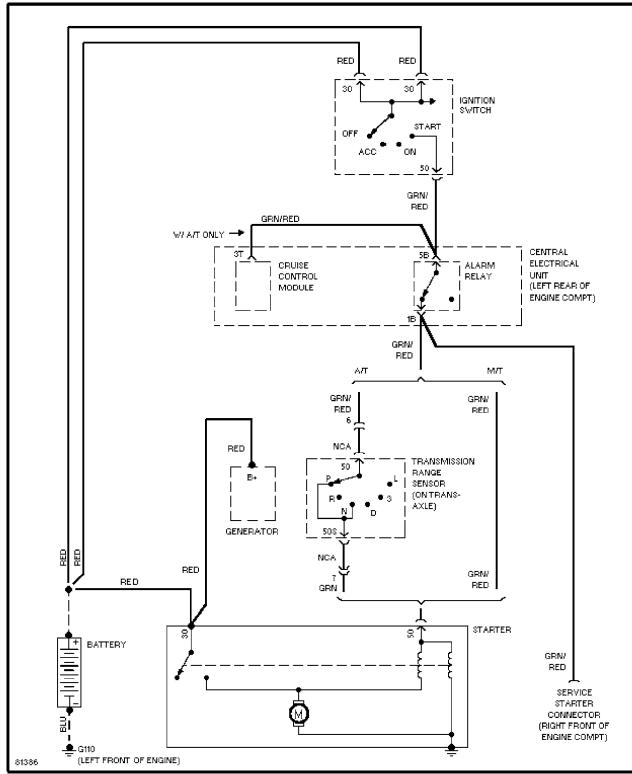

DOW/DOOD MIRRORS SWITCH RADIO G205 (TOP RIGHT SIDE OF STEERING COLUMN) 81723

Instrument Illumination Circuit

#### **MEMORY SYSTEMS**



Memory Seats Circuit

**POWER ANTENNA** 



Power Antenna Circuit

# **POWER DISTRIBUTION**



Accessories Connector Circuit, Early Production



Accessories Connector Circuit, Late Production



Power Distribution Circuit (1 of 2)



### **POWER DOOR LOCKS**



Central Locking Circuit, W/ Deadlock



Central Locking Circuit, W/O Deadlock

## **POWER MIRRORS**



Power Mirror Circuit

# **POWER SEATS**



Front Seat Heater Circuit



lear Seat meater criture

**POWER TOP/SUNROOF** 



Power Top/Sunroof Circuits

**POWER WINDOWS** 





# SHIFT INTERLOCKS



Shift Interlock Circuit

#### STARTING/CHARGING



Charging Circuit

# SUPPLEMENTAL RESTRAINTS





# TRANSMISSION





### WARNING SYSTEMS







Warning System Circuits

WIPER/WASHER



Front Wiper/Washer Circuit, Early Production



Front Wiper/Washer Circuit, Late Production



Headlamp Wiper/Washer Circuit, Early Production



Headlamp Wiper/Washer Circuit, Late Production



Rear Wiper/Washer Circuit, Early Production