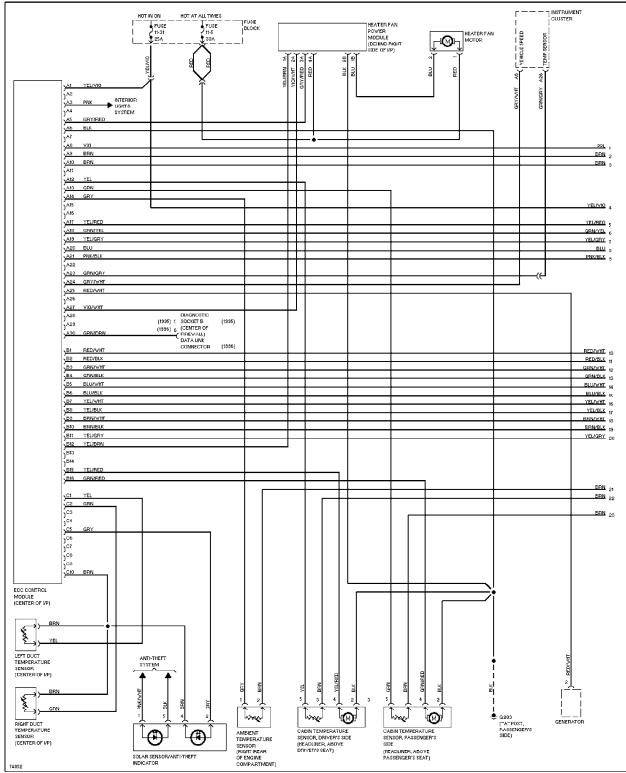

# **AIR CONDITIONING**

2.3L

2.3L Turbo, Air Conditioning Circuits (1 of 2)

2.3L Turbo, Air Conditioning Circuits (2 of 2)

2.4L, Air Conditioning Circuits, Auto A/C (1 of 2)

2.4L, Air Conditioning Circuits, Auto A/C (2 of 2)

2.4L, Air Conditioning Circuits, Manual A/C

**ANTI-LOCK BRAKES** 

Anti-lock Brake Circuits