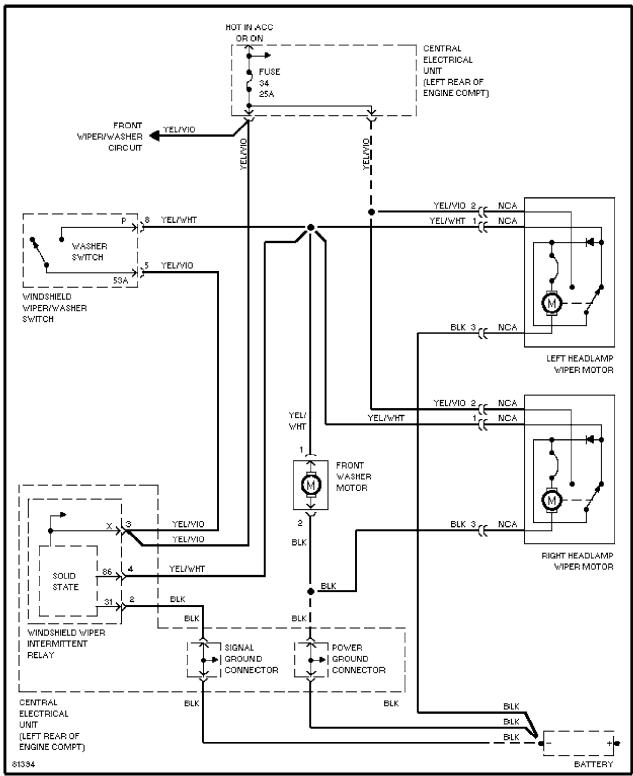

### WARNING SYSTEMS

Warning System Circuits

WIPER/WASHER

Front Wiper/Washer Circuit, Early Production

Front Wiper/Washer Circuit, Late Production

Headlamp Wiper/Washer Circuit, Early Production

Headlamp Wiper/Washer Circuit, Late Production