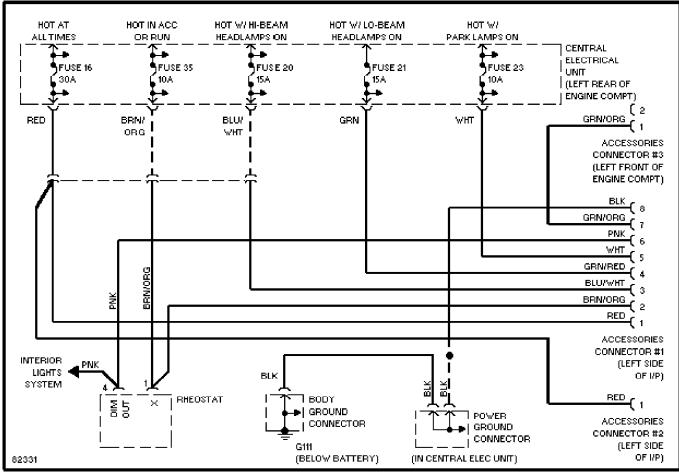

εu DNI LEFT REAR HEATED SEAT SWITCH ŧ -~\*\*~ RHEOSTAT RIGHT REAR HEATED SEAT SWITCH PN PNK ∳ εL Ť -×€@>>> (4 BULBS-VDO) (5 BULBS-YASAKI) ÷() INSTRUMENT CLUSTER CIGARETTE LIGHTER ILLUMINATION LAMP t) HAZARD FLASHER RELAY/SWITCH GEAR SELECTOR ILLUMINATION LAMP П )<u>2 PNK</u> )<u>5 BLK</u> \_ \_ \_ \_ W/ AUTO A/C POWER SUNROOF SWITCH EU) ELECTRONIC CLIMATE CONTROL MODULE 췹 PNK BLK ž BLK E POWER GROUND CONNECTOR ž 10A ↦ L W/ MANUAL A/C т к Ш BU BLK لك (b) Ľ A/C CONTROL PANEL FRONT ASHTRAN UMINATI LAMP Ъ, G301 (PASSENGER'S SIDE A POST) L \_\_\_\_\_ J HEATED REAR WINDOW/DOOD MIRRORS SWITCH RADIO G205 (TOP RIGHT SIDE OF STEERING COLUMN) 81723

Instrument Illumination Circuit

#### **MEMORY SYSTEMS**



Memory Seats Circuit

**POWER ANTENNA** 



Power Antenna Circuit

# **POWER DISTRIBUTION**



Accessories Connector Circuit, Early Production



Accessories Connector Circuit, Late Production



Power Distribution Circuit (1 of 2)



### **POWER DOOR LOCKS**



Central Locking Circuit, W/ Deadlock



Central Locking Circuit, W/O Deadlock

## **POWER MIRRORS**



Power Mirror Circuit

# **POWER SEATS**



Front Seat Heater Circuit



lear Seat meater criture

**POWER TOP/SUNROOF** 



Power Top/Sunroof Circuits

**POWER WINDOWS** 





# SHIFT INTERLOCKS



Shift Interlock Circuit

#### STARTING/CHARGING



Charging Circuit

# SUPPLEMENTAL RESTRAINTS





# TRANSMISSION





### WARNING SYSTEMS







Warning System Circuits

WIPER/WASHER



Front Wiper/Washer Circuit, Early Production



Front Wiper/Washer Circuit, Late Production



Headlamp Wiper/Washer Circuit, Early Productio