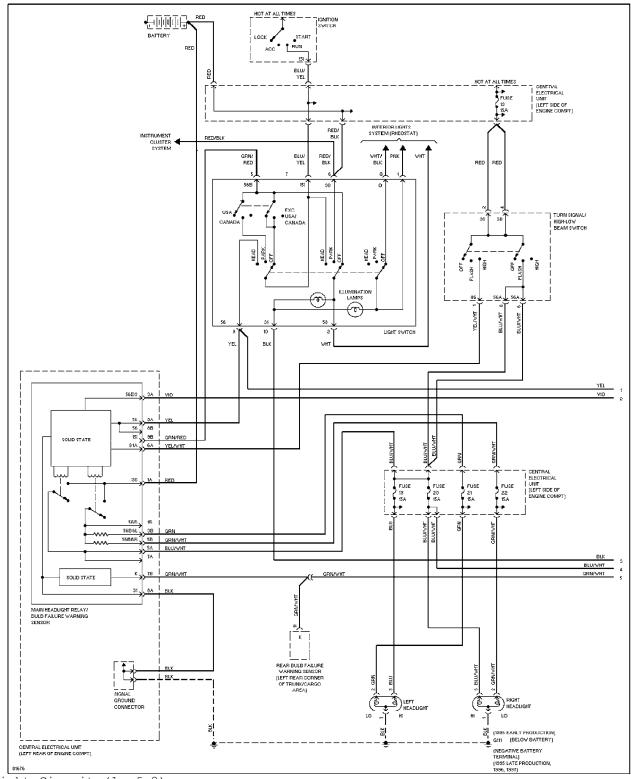

# HEADLIGHTS

Headlamps/Fog Lamps Circuit (1 of 2)

Headlamps/Fog Lamps Circuit (2 of 2)

Headlight Circuit (1 of 2)

Headlight Circuit (2 of 2)