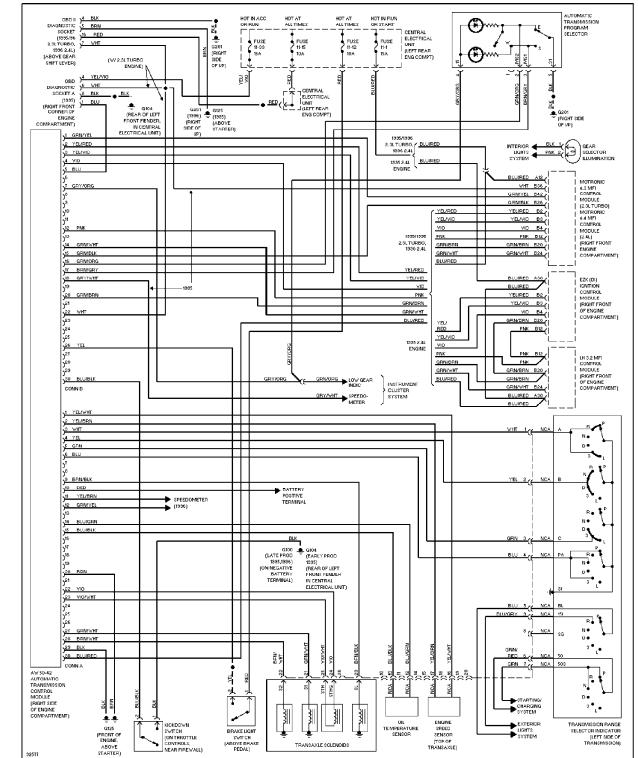

SIDE OF STEERING COLUMN) 81723

Instrument Illumination Circuit

#### **MEMORY SYSTEMS**



Memory Seats Circuit

**POWER ANTENNA** 



Power Antenna Circuit

# **POWER DISTRIBUTION**



Accessories Connector Circuit, Early Production



Accessories Connector Circuit, Late Production



Power Distribution Circuit (1 of 2)



### **POWER DOOR LOCKS**



Central Locking Circuit, W/ Deadlock



Central Locking Circuit, W/O Deadlock

## **POWER MIRRORS**



Power Mirror Circuit

# **POWER SEATS**



Front Seat Heater Circuit



lear Seat meater criture

**POWER TOP/SUNROOF** 



Power Top/Sunroof Circuits

**POWER WINDOWS** 





# SHIFT INTERLOCKS



Shift Interlock Circuit

#### STARTING/CHARGING



Charging Circuit

# SUPPLEMENTAL RESTRAINTS





# TRANSMISSION





### WARNING SYSTEMS







Warning System Circuits

WIPER/WASHER



Front Wiper/Washer Circuit, Early Production



Front Wiper/Washer Circuit, Late Production



Headlamp Wiper/Washer Circuit, Early Production



Headlamp Wiper/Washer Circuit, Late Production



Rear Wiper/Washer Circuit, Early Production