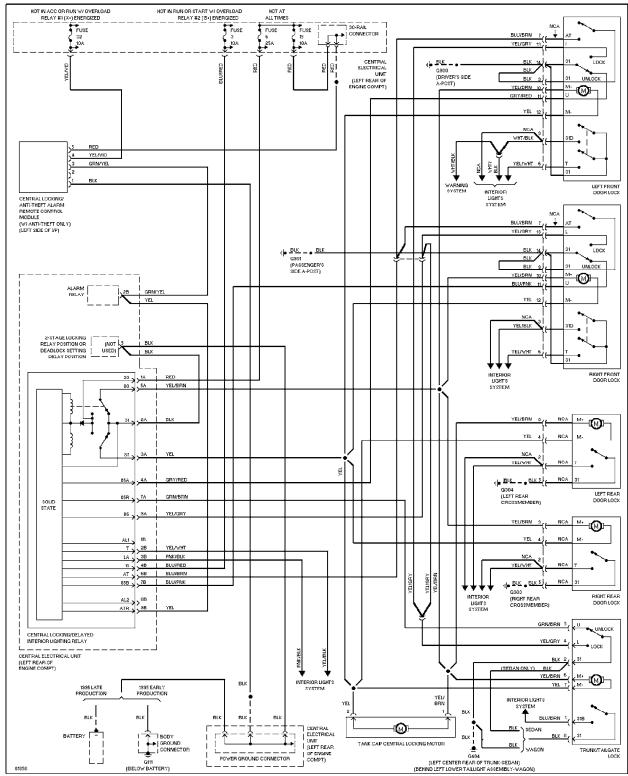

### **POWER DOOR LOCKS**

Central Locking Circuit, W/ Deadlock

Central Locking Circuit, W/O Deadlock