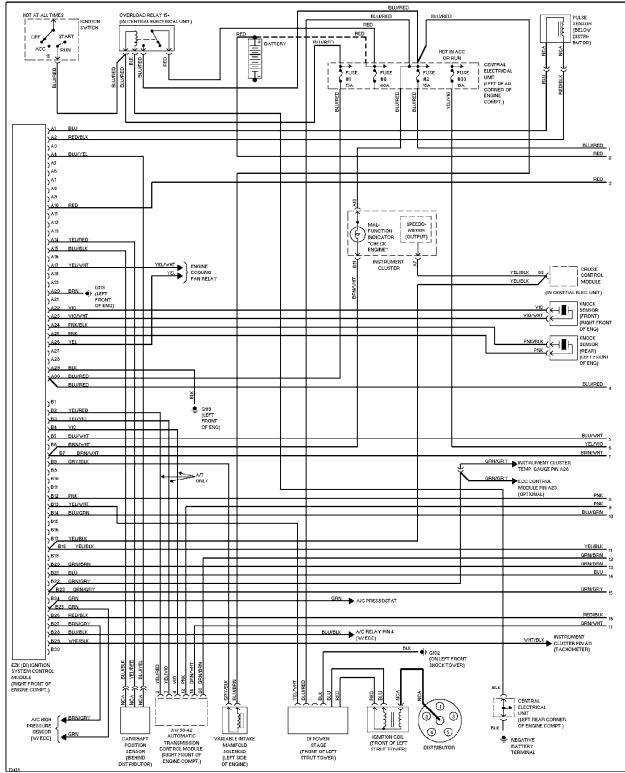

#### **ENGINE PERFORMANCE**

Defogger Circuit

<sup>2.3</sup>L Turbo, Engine Performance Circuits (1 of 2)

2.3L

2.3L Turbo, Engine Performance Circuits (2 of 2)

2.4L, Engine Performance Circuits (1 of 2)

2.4L, Engine Performance Circuits (2 of 2)