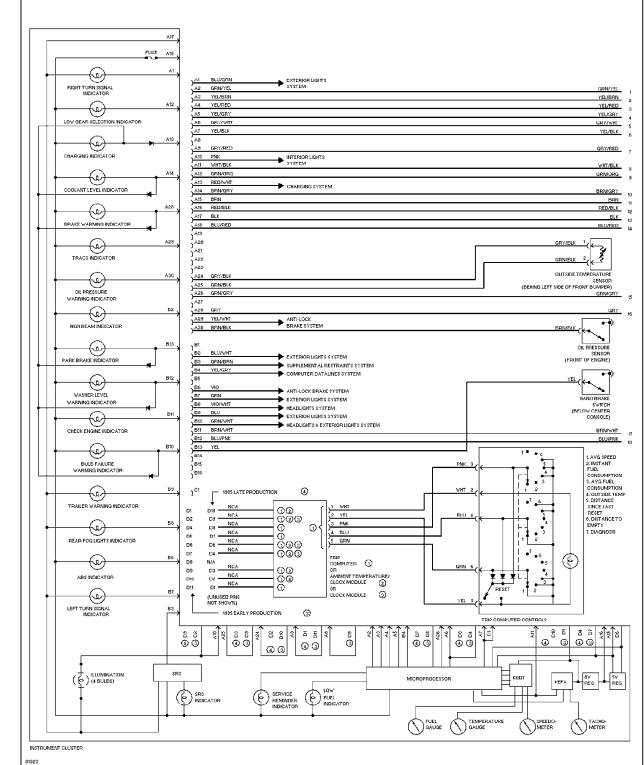

Cooling Fan Circuit

**CRUISE CONTROL** 

# DEFOGGERS





#### **ENGINE PERFORMANCE**

Defogger Circuit





<sup>2.3</sup>L Turbo, Engine Performance Circuits (1 of 2)

2.3L



2.3L Turbo, Engine Performance Circuits (2 of 2)



2.4L, Engine Performance Circuits (1 of 2)



2.4L, Engine Performance Circuits (2 of 2)

**EXTERIOR LIGHTS** 



Back-up Lamps Circuit



Backup Lamps Circuit, Sedan & Wagon



Exterior Lamps Circuit, Sedan (1 of 2)



Exterior Lamps Circuit, Sedan (2 of 2)



Exterior Lamps Circuit, Wagon (1 of 2)



Exterior Lamps Circuit, Wagon (2 of 2)

### **GROUND DISTRIBUTION**

# HEADLIGHTS







Headlamps/Fog Lamps Circuit (1 of 2)



Headlamps/Fog Lamps Circuit (2 of 2)



Headlight Circuit (1 of 2)



Headlight Circuit (2 of 2)

# HORN

# **INSTRUMENT CLUSTER**







Instrument Cluster Circuit, VDO (1 of 2)



Instrument Cluster Circuit, VDO (2 of 2)



Instrument Cluster Circuit, Yasaki (1 of 2)



Instrument Cluster Circuit, Yasaki (2 of 2)

# **INTERIOR LIGHTS**



Courtesy Lamps Circuit

#### NOT IN ACC OR RUN NOT IN ACC OR RUN W/ OVERLOAD RELAY #3 (X+) ENERGIZED HOT AT ALL TIMES IGNITION SWITCH CENTRAL ELECTRICAL CIRCUIT BREAKER 37 FUSE 35 SA ACC RUN 5 UNIT (LEFT REAR OF ENGINE COMPT) **↓**↓ REDVBLK BLUYEL ( VYEL Ĩ ΥE ERMORG ╺┺╸╺╪╢╢╢║╎ DATTERY HEADLIGHTS HEAD <u>¹51</u>≯ BLU/YEI <u>-</u>6 BLU RED/BLK PARK PNK NSTRUMENT CLUSTER SYSTEM HEADLIGHTS SYSTEM OFF LEFT REAR POWER VINDOW SWITCH REAR ASHTRAY ILLUMINATION LAMP GRWRED 56E HEAD Ô LEFT FRONT POWER WINDOW SWITCH • PARK OFF PNK PN Ð POWER WINDOW/POWER MIRROR CONSOLE SWITCH ASSEMBLY ÷ BLK RIGHT F