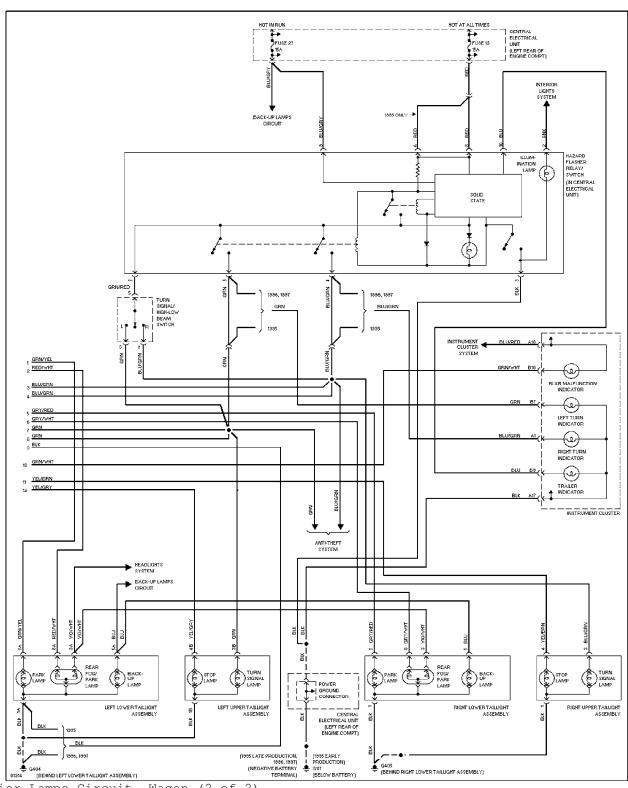

**EXTERIOR LIGHTS** 

Back-up Lamps Circuit

Backup Lamps Circuit, Sedan & Wagon

Exterior Lamps Circuit, Sedan (1 of 2)

Exterior Lamps Circuit, Sedan (2 of 2)

Exterior Lamps Circuit, Wagon (1 of 2)

Exterior Lamps Circuit, Wagon (2 of 2)