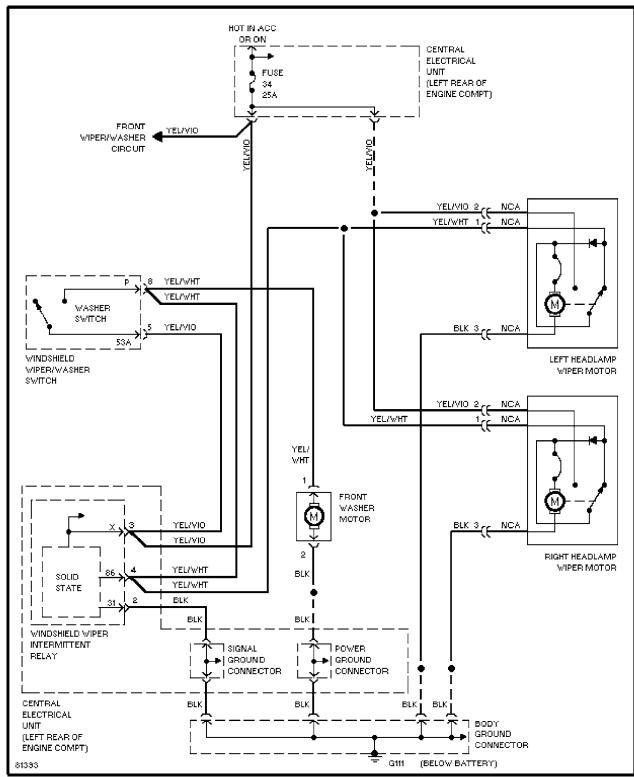

### WARNING SYSTEMS

Warning System Circuits

WIPER/WASHER

Front Wiper/Washer Circuit, Early Production

Front Wiper/Washer Circuit, Late Production

Headlamp Wiper/Washer Circuit, Early Production

Headlamp Wiper/Washer Circuit, Late Production