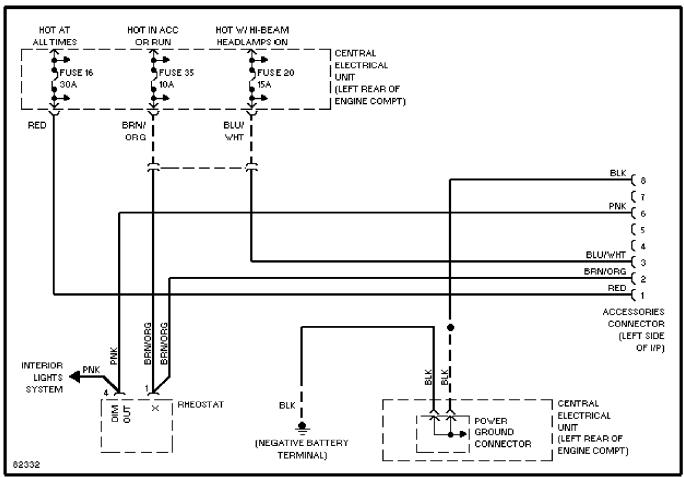

TAT RIGHT REAR HEATED SEAT SWITCH PN PNK ∳ εL Ť -×€@>>> (4 BULBS-VDO) (5 BULBS-YASAKI) ÷() INSTRUMENT CLUSTER CIGARETTE LIGHTER ILLUMINATION LAMP t) HAZARD FLASHER RELAY/SWITCH GEAR SELECTOR ILLUMINATION LAMP П )<u>2 PNK</u> )<u>5 BLK</u> \_ \_ \_ \_ W/ AUTO A/C POWER SUNROOF SWITCH EU) ELECTRONIC CLIMATE CONTROL MODULE 췹 PNK BLK ž BLK E POWER GROUND CONNECTOR ž 10A ↦ L W/ MANUAL A/C т к Ш BU BLK لك (b) Ľ A/C CONTROL PANEL FRONT ASHTRAN UMINATI LAMP Ъ, G301 (PASSENGER'S SIDE A POST) L \_\_\_\_\_ J HEATED REAR WINDOW/DOOD MIRRORS SWITCH RADIO G205 (TOP RIGHT SIDE OF STEERING COLUMN) 81723

Instrument Illumination Circuit

#### **MEMORY SYSTEMS**



Memory Seats Circuit

**POWER ANTENNA** 



Power Antenna Circuit

# **POWER DISTRIBUTION**



Accessories Connector Circuit, Early Production



Accessories Connector Circuit, Late Production



Power Distribution Circuit (1 of 2)



### **POWER DOOR LOCKS**



Central Locking Circuit, W/ Deadlock



Central Locking Circuit, W/O Deadlock

## **POWER MIRRORS**



Power Mirror Circuit

# **POWER SEATS**



Front Seat Heater Circuit



lear Seat meater criture

**POWER TOP/SUNROOF** 



Power Top/Sunroof Circuits

**POWER WINDOWS** 





# SHIFT INTERLOCKS



Shift Interlock Circuit

#### STARTING/CHARGING



Charging Circuit

# SUPPLEMENTAL RESTRAINTS





# TRANSMISSION





### WARNING SYSTEMS







Warning System Circuits

WIPER/WASHER



Front Wiper/Washer Circuit, Early Production



Front Wiper/Washer Circuit, Late Production



Headlamp Wiper/Washer Circuit, Early Production



Headlamp Wiper/Washer Circuit, Late Production