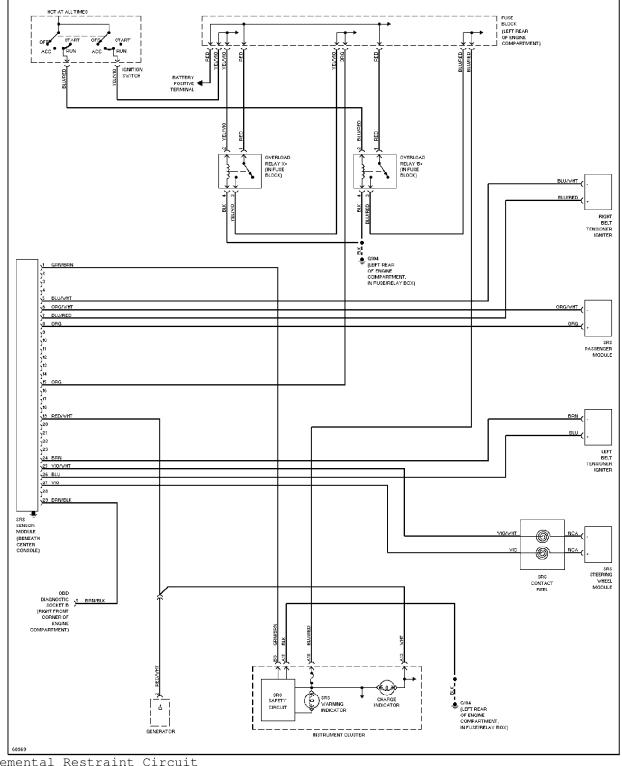

TCH RADIO G205 (TOP RIGHT SIDE OF STEERING COLUMN) 81723

Instrument Illumination Circuit

#### **MEMORY SYSTEMS**



Memory Seats Circuit

**POWER ANTENNA** 



Power Antenna Circuit

# **POWER DISTRIBUTION**



Accessories Connector Circuit, Early Production



Accessories Connector Circuit, Late Production



Power Distribution Circuit (1 of 2)



### **POWER DOOR LOCKS**



Central Locking Circuit, W/ Deadlock



Central Locking Circuit, W/O Deadlock

## **POWER MIRRORS**



Power Mirror Circuit

# **POWER SEATS**



Front Seat Heater Circuit



lear Seat meater criture

**POWER TOP/SUNROOF** 



Power Top/Sunroof Circuits

**POWER WINDOWS** 





# SHIFT INTERLOCKS



Shift Interlock Circuit

#### STARTING/CHARGING



Charging Circuit

# SUPPLEMENTAL RESTRAINTS





# TRANSMISSION





### WARNING SYSTEMS







Warning System Circuits

WIPER/WASHER



Front Wiper/Washer Circuit, Early Production



Front Wiper/Washer Circuit, Late Production



Headlamp Wiper/Washer Circuit, Early Production



Headlamp Wiper/Washer Circuit, Late Production



Rear Wiper/Washer Circuit, Early Production