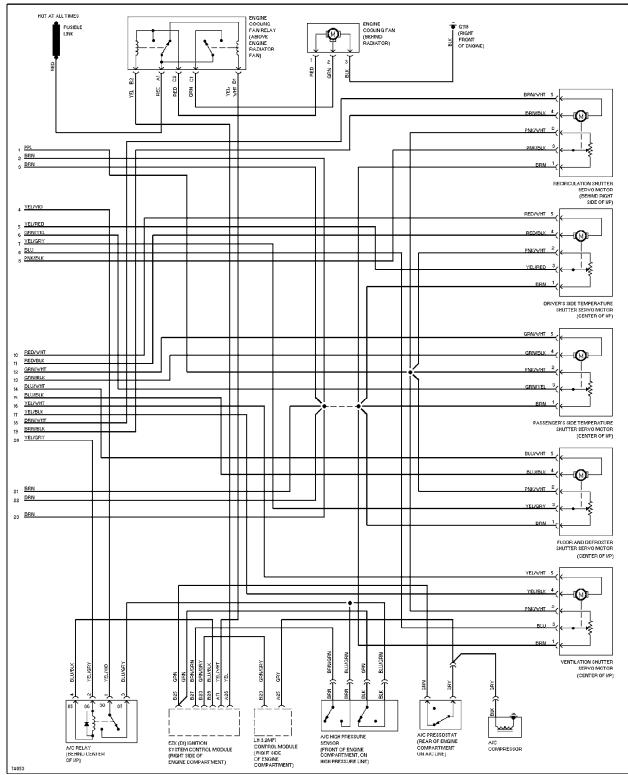

# **AIR CONDITIONING**

2.3L

2.3L Turbo, Air Conditioning Circuits (1 of 2)

2.3L Turbo, Air Conditioning Circuits (2 of 2)

2.4L, Air Conditioning Circuits, Auto A/C (1 of 2)

2.4L, Air Conditioning Circuits, Auto A/C (2 of 2)

2.4L, Air Conditioning Circuits, Manual A/C

**ANTI-LOCK BRAKES** 

Anti-lock Brake Circuits