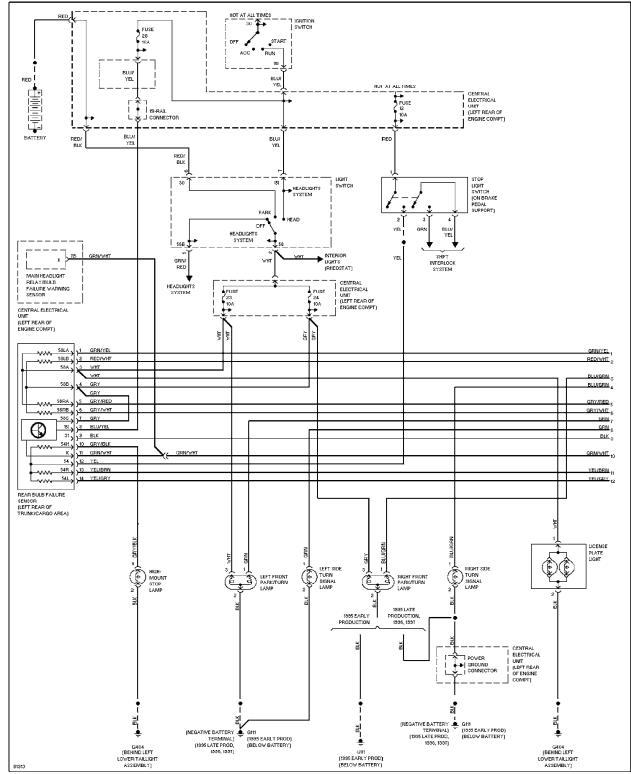

**EXTERIOR LIGHTS** 

Back-up Lamps Circuit

Backup Lamps Circuit, Sedan & Wagon

Exterior Lamps Circuit, Sedan (1 of 2)

Exterior Lamps Circuit, Sedan (2 of 2)

Exterior Lamps Circuit, Wagon (1 of 2)

Exterior Lamps Circuit, Wagon (2 of 2)