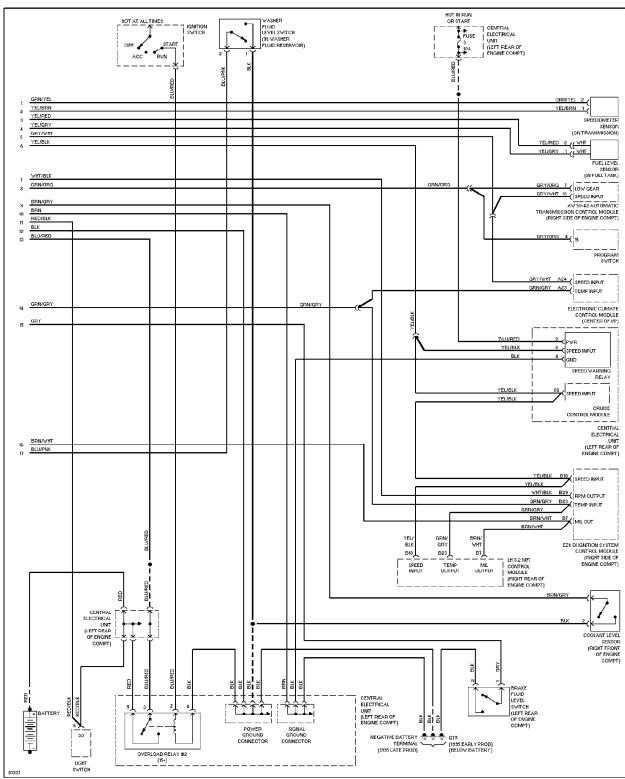

# **INSTRUMENT CLUSTER**

Instrument Cluster Circuit, VDO (1 of 2)

Instrument Cluster Circuit, VDO (2 of 2)

Instrument Cluster Circuit, Yasaki (1 of 2)

Instrument Cluster Circuit, Yasaki (2 of 2)