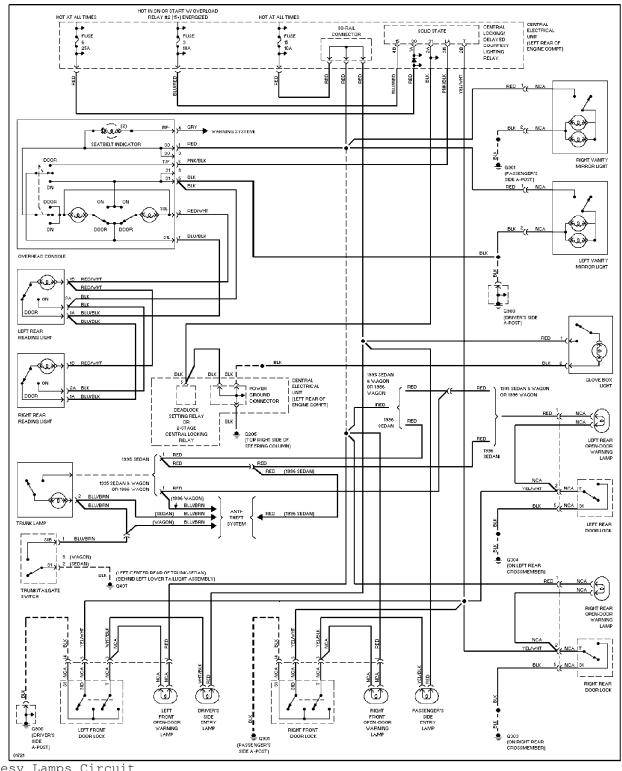

ance Circuits (2 of 2)



2.4L, Engine Performance Circuits (1 of 2)



2.4L, Engine Performance Circuits (2 of 2)

**EXTERIOR LIGHTS** 



Back-up Lamps Circuit



Backup Lamps Circuit, Sedan & Wagon



Exterior Lamps Circuit, Sedan (1 of 2)



Exterior Lamps Circuit, Sedan (2 of 2)



Exterior Lamps Circuit, Wagon (1 of 2)



Exterior Lamps Circuit, Wagon (2 of 2)

### **GROUND DISTRIBUTION**

# HEADLIGHTS







Headlamps/Fog Lamps Circuit (1 of 2)



Headlamps/Fog Lamps Circuit (2 of 2)



Headlight Circuit (1 of 2)



Headlight Circuit (2 of 2)

# HORN

# **INSTRUMENT CLUSTER**







Instrument Cluster Circuit, VDO (1 of 2)



Instrument Cluster Circuit, VDO (2 of 2)



Instrument Cluster Circuit, Yasaki (1 of 2)



Instrument Cluster Circuit, Yasaki (2 of 2)

# **INTERIOR LIGHTS**



Courtesy Lamps Circuit

#### NOT IN ACC OR RUN NOT IN ACC OR RUN W/ OVERLOAD RELAY #3 (X+) ENERGIZED HOT AT ALL TIMES IGNITION SWITCH CENTRAL ELECTRICAL CIRCUIT BREAKER 37 FUSE 35 SA ACC RUN 5 UNIT (LEFT REAR OF ENGINE COMPT) **↓**↓ REDVBLK BLUYEL ( VYEL Ĩ ΥE ERMORG ╺┺╸╺╪╢╢╢║╎ DATTERY HEADLIGHTS HEAD <u>¹51</u>≯ BLU/YEI <u>-</u>6 BLU RED/BLK PARK PNK NSTRUMENT CLUSTER SYSTEM HEADLIGHTS SYSTEM OFF LEFT REAR POWER VINDOW SWITCH REAR ASHTRAY ILLUMINATION LAMP GRWRED 56E HEAD Ô LEFT FRONT POWER WINDOW SWITCH • PARK OFF PNK PN Ð POWER WINDOW/POWER MIRROR CONSOLE SWITCH ASSEMBLY ÷ BLK RIGHT FRONT HEATED SEAT SWITCH 11 (w) 1996 MODELS W/ 2-STAGE CENTRAL LOCKING ONLY PNk ţ $\xrightarrow{31}$ $\xrightarrow{10}$ 58 J2 WHT LEFT FRONT HEATED SEAT SVITCH PNB LIGHT SWITCH εu 2¥5 ٤Ì 2 T 5 BENKOP 58 S W