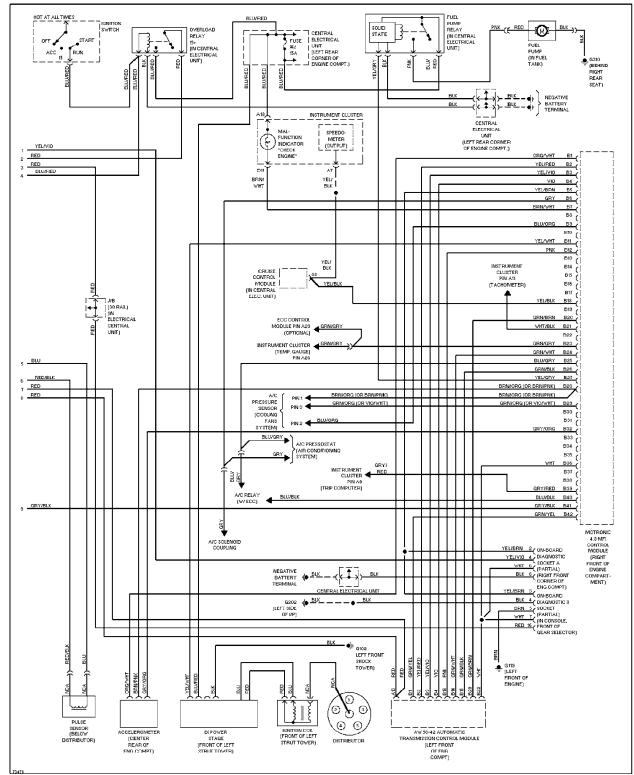

# **INSTRUMENT CLUSTER**

Instrument Cluster Circuit, VDO (1 of 2)

Instrument Cluster Circuit, VDO (2 of 2)

Instrument Cluster Circuit, Yasaki (1 of 2)

Instrument Cluster Circuit, Yasaki (2 of 2)