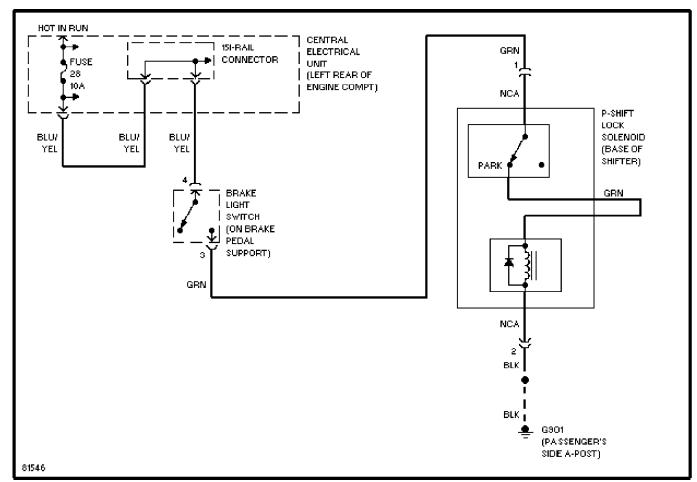

OL PANEL FRONT ASHTRAN UMINATI LAMP Ъ, G301 (PASSENGER'S SIDE A POST) L \_\_\_\_\_ J HEATED REAR WINDOW/DOOD MIRRORS SWITCH RADIO G205 (TOP RIGHT SIDE OF STEERING COLUMN) 81723

Instrument Illumination Circuit

#### **MEMORY SYSTEMS**



Memory Seats Circuit

**POWER ANTENNA** 



Power Antenna Circuit

# **POWER DISTRIBUTION**



Accessories Connector Circuit, Early Production



Accessories Connector Circuit, Late Production



Power Distribution Circuit (1 of 2)



### **POWER DOOR LOCKS**



Central Locking Circuit, W/ Deadlock



Central Locking Circuit, W/O Deadlock

## **POWER MIRRORS**



Power Mirror Circuit

# **POWER SEATS**



Front Seat Heater Circuit



lear Seat meater criture

**POWER TOP/SUNROOF** 



Power Top/Sunroof Circuits

**POWER WINDOWS** 





# SHIFT INTERLOCKS



Shift Interlock Circuit

#### STARTING/CHARGING



Charging Circuit

# SUPPLEMENTAL RESTRAINTS





# TRANSMISSION





### WARNING SYSTEMS







Warning System Circuits

WIPER/WASHER



Front Wiper/Washer Circuit, Early Production



Front Wiper/Washer Circuit, Late Production



Headlamp Wiper/Washer Circuit, Early Production



Headlamp Wiper/Washer Circuit, Late Production



Rear Wiper/Washer Circuit, Early Production