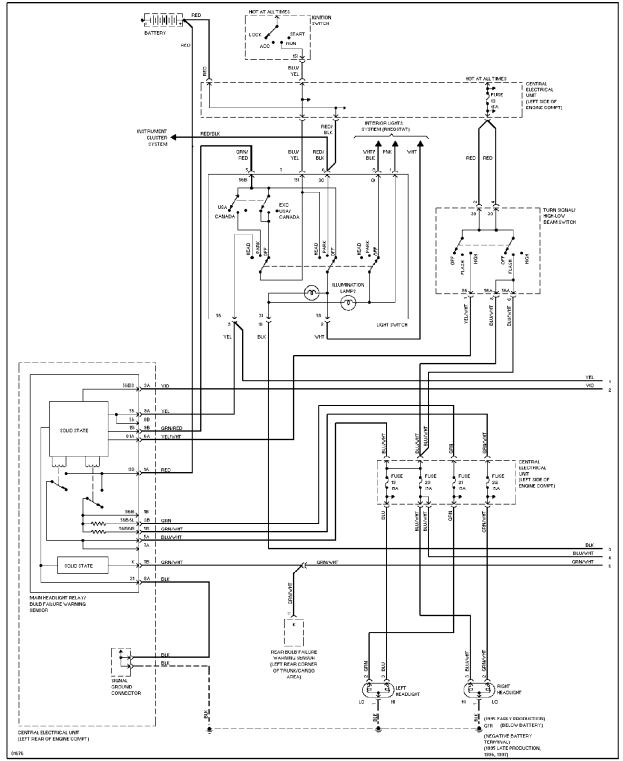

# HEADLIGHTS

Headlamps/Fog Lamps Circuit (1 of 2)

Headlamps/Fog Lamps Circuit (2 of 2)

Headlight Circuit (1 of 2)

Headlight Circuit (2 of 2)