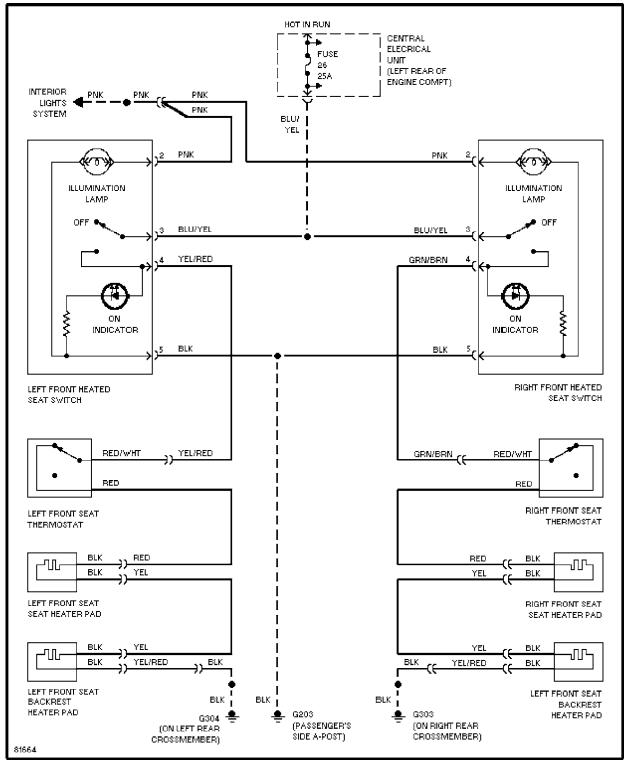

# **POWER SEATS**

Front Seat Heater Circuit

lear Seat meater criture

**POWER TOP/SUNROOF** 

Power Top/Sunroof Circuits

**POWER WINDOWS** 