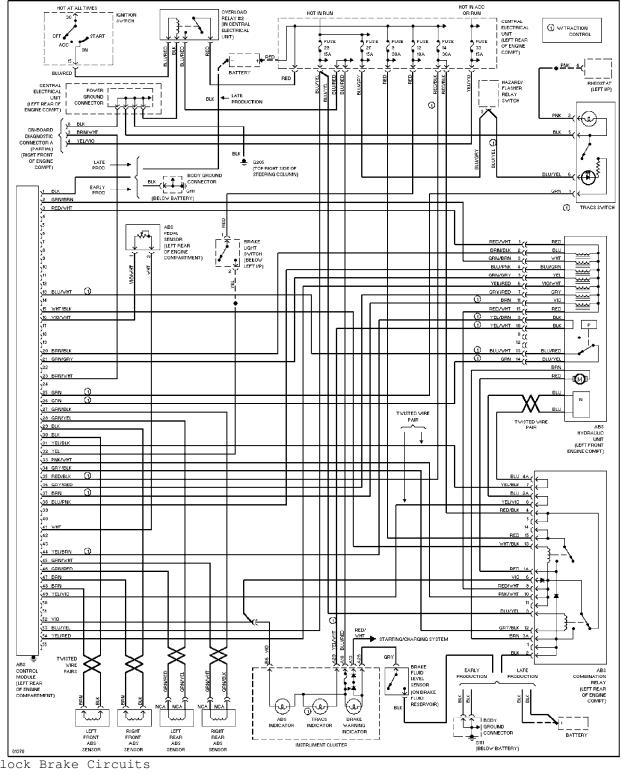

2.4L, Air Conditioning Circuits, Manual A/C

**ANTI-LOCK BRAKES** 

Anti-lock Brake Circuits