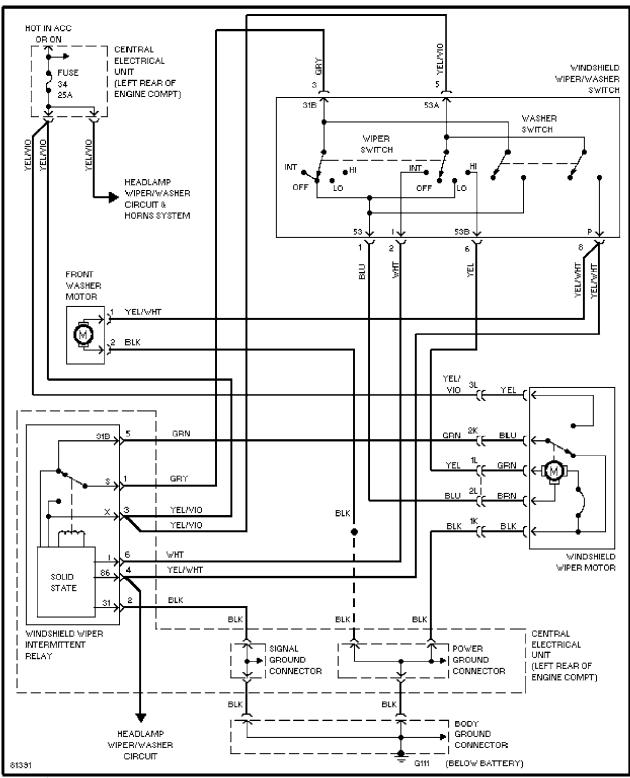

### WARNING SYSTEMS

Warning System Circuits

WIPER/WASHER

Front Wiper/Washer Circuit, Early Production

Front Wiper/Washer Circuit, Late Production

Headlamp Wiper/Washer Circuit, Early Production

Headlamp Wiper/Washer Circuit, Late Production