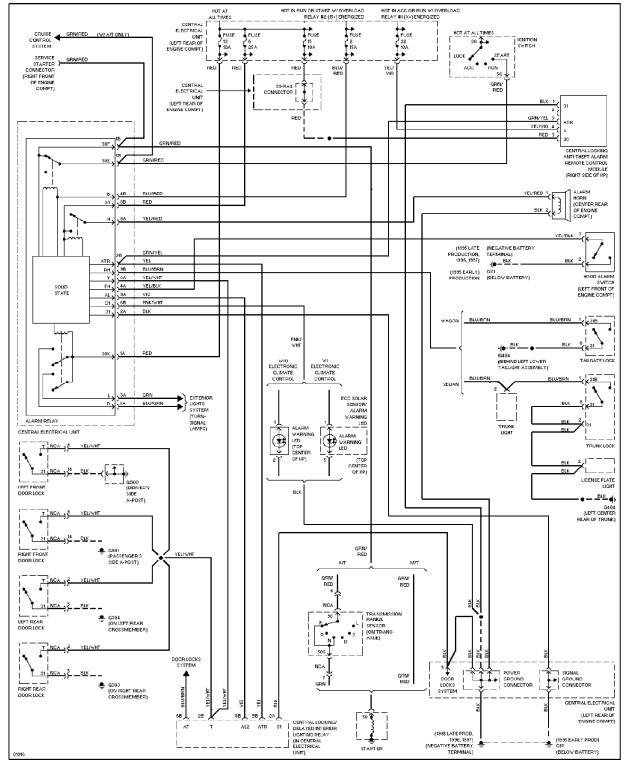

#### ANTI-THEFT

Base Anti-theft Circuit

### **POWER DOOR LOCKS**

Central Locking Circuit, W/ Deadlock

Central Locking Circuit, W/O Deadlock