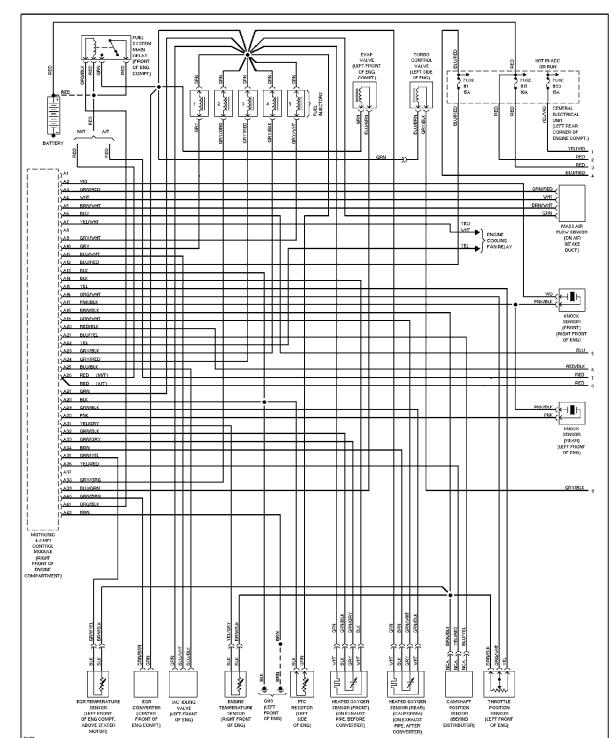

#### **ENGINE PERFORMANCE**

Defogger Circuit

<sup>2.3</sup>L Turbo, Engine Performance Circuits (1 of 2)

2.3L

2.3L Turbo, Engine Performance Circuits (2 of 2)

2.4L, Engine Performance Circuits (1 of 2)

2.4L, Engine Performance Circuits (2 of 2)