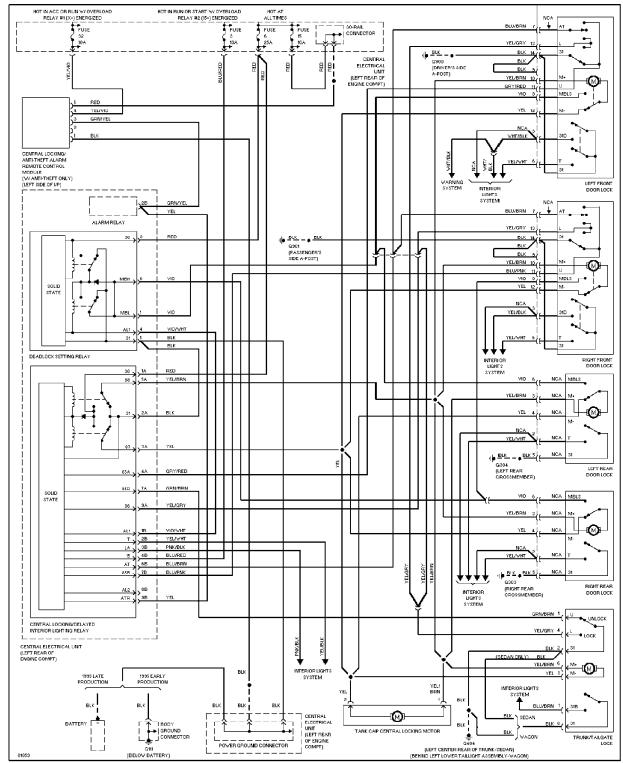

### **POWER DOOR LOCKS**

Central Locking Circuit, W/ Deadlock

Central Locking Circuit, W/O Deadlock