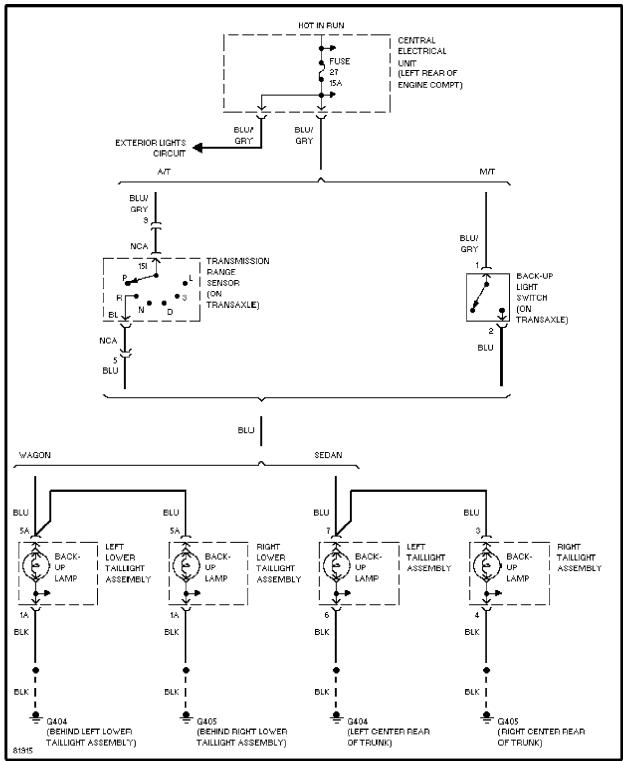

**EXTERIOR LIGHTS** 

Back-up Lamps Circuit

Backup Lamps Circuit, Sedan & Wagon

Exterior Lamps Circuit, Sedan (1 of 2)

Exterior Lamps Circuit, Sedan (2 of 2)

Exterior Lamps Circuit, Wagon (1 of 2)

Exterior Lamps Circuit, Wagon (2 of 2)