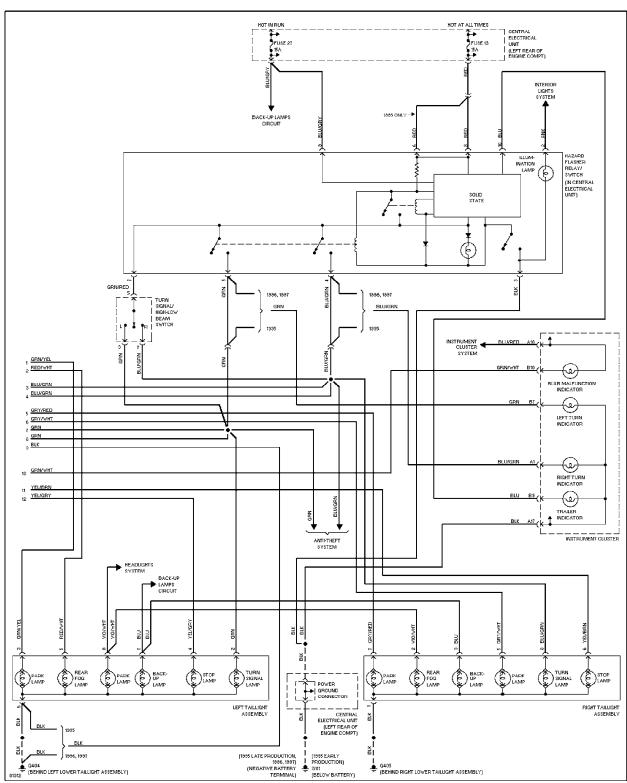

**EXTERIOR LIGHTS** 

Back-up Lamps Circuit

Backup Lamps Circuit, Sedan & Wagon

Exterior Lamps Circuit, Sedan (1 of 2)

Exterior Lamps Circuit, Sedan (2 of 2)

Exterior Lamps Circuit, Wagon (1 of 2)

Exterior Lamps Circuit, Wagon (2 of 2)