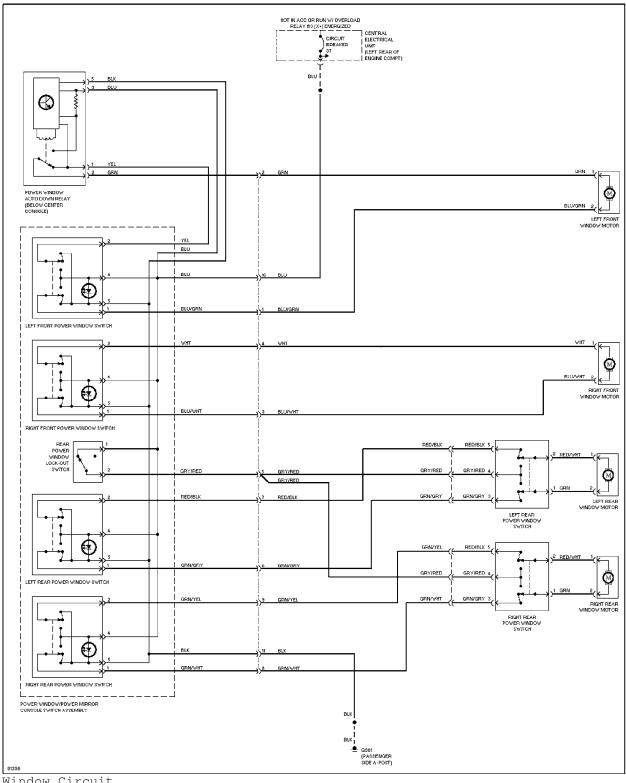

# **POWER SEATS**

Front Seat Heater Circuit

lear Seat meater criture

**POWER TOP/SUNROOF** 

Power Top/Sunroof Circuits

**POWER WINDOWS** 