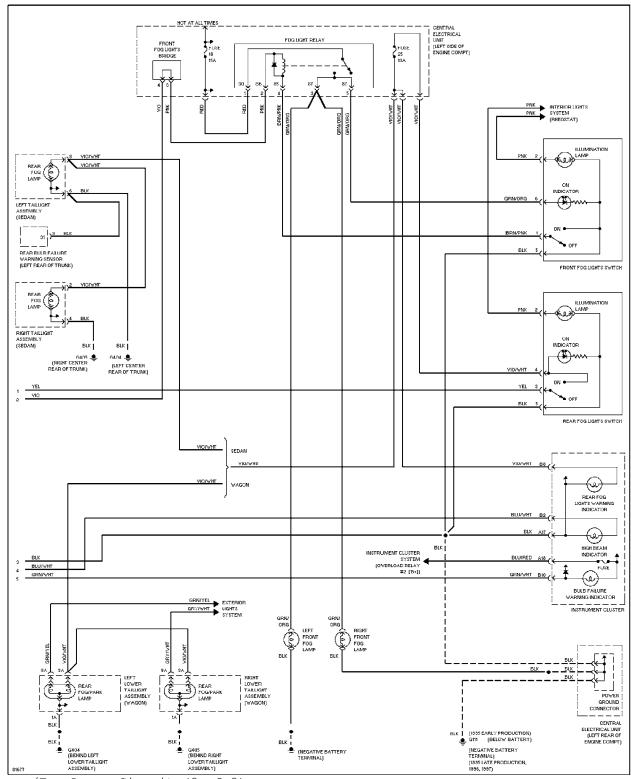

# HEADLIGHTS

Headlamps/Fog Lamps Circuit (1 of 2)

Headlamps/Fog Lamps Circuit (2 of 2)

Headlight Circuit (1 of 2)

Headlight Circuit (2 of 2)