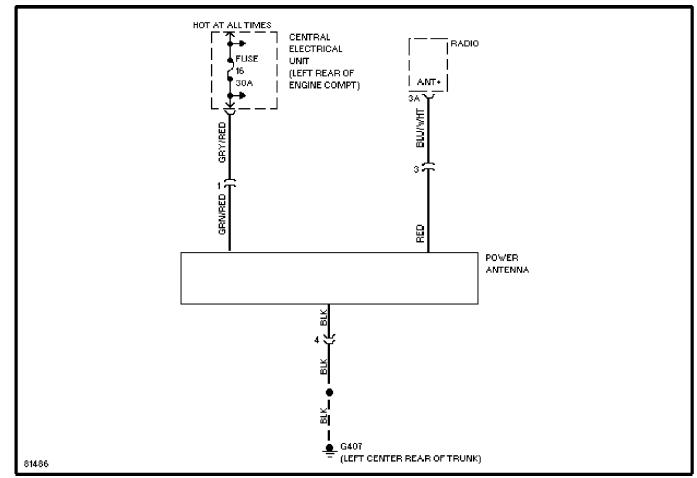

#### **MEMORY SYSTEMS**

Memory Seats Circuit

**POWER ANTENNA** 

Power Antenna Circuit