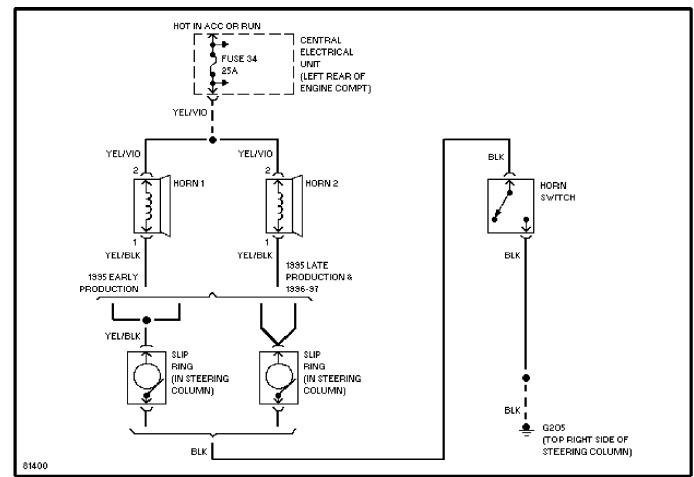

# **INSTRUMENT CLUSTER**

Instrument Cluster Circuit, VDO (1 of 2)

Instrument Cluster Circuit, VDO (2 of 2)

Instrument Cluster Circuit, Yasaki (1 of 2)

Instrument Cluster Circuit, Yasaki (2 of 2)