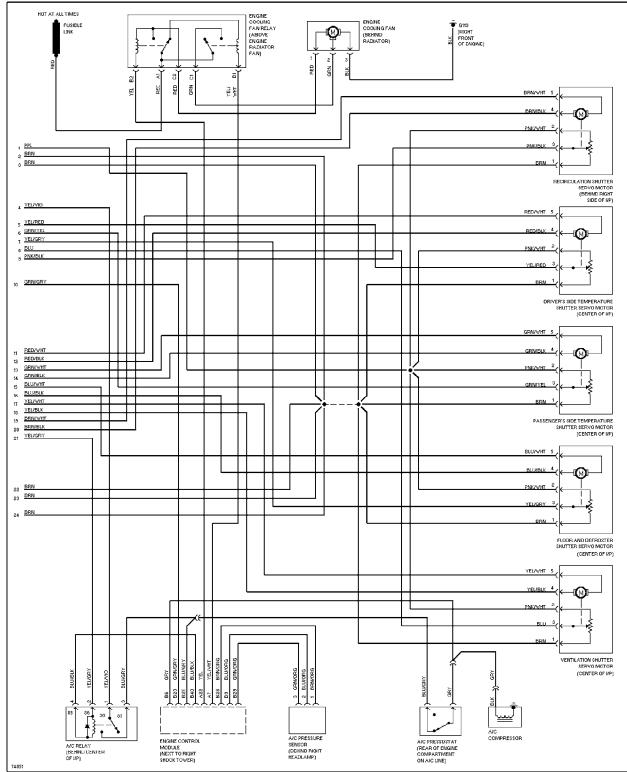

# **AIR CONDITIONING**

2.3L

2.3L Turbo, Air Conditioning Circuits (1 of 2)

2.3L Turbo, Air Conditioning Circuits (2 of 2)

2.4L, Air Conditioning Circuits, Auto A/C (1 of 2)

2.4L, Air Conditioning Circuits, Auto A/C (2 of 2)

2.4L, Air Conditioning Circuits, Manual A/C

**ANTI-LOCK BRAKES** 

Anti-lock Brake Circuits