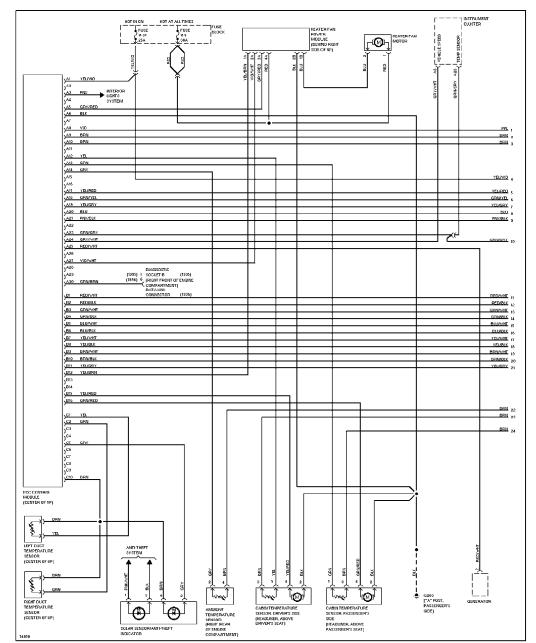

# **AIR CONDITIONING**

2.3L

2.3L Turbo, Air Conditioning Circuits (1 of 2)

2.3L Turbo, Air Conditioning Circuits (2 of 2)

2.4L, Air Conditioning Circuits, Auto A/C (1 of 2)

2.4L, Air Conditioning Circuits, Auto A/C (2 of 2)

2.4L, Air Conditioning Circuits, Manual A/C

**ANTI-LOCK BRAKES** 

Anti-lock Brake Circuits