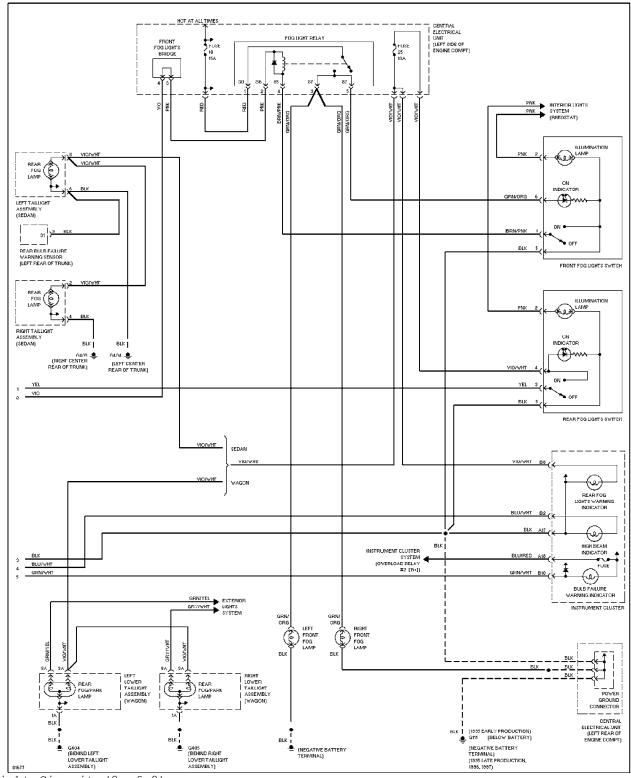

# HEADLIGHTS

Headlamps/Fog Lamps Circuit (1 of 2)

Headlamps/Fog Lamps Circuit (2 of 2)

Headlight Circuit (1 of 2)

Headlight Circuit (2 of 2)