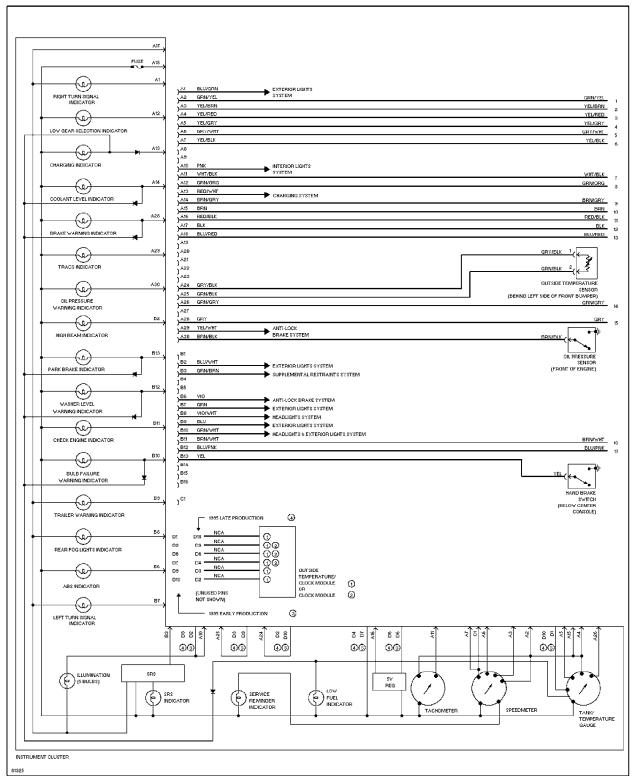

# **INSTRUMENT CLUSTER**

Instrument Cluster Circuit, VDO (1 of 2)

Instrument Cluster Circuit, VDO (2 of 2)

Instrument Cluster Circuit, Yasaki (1 of 2)

Instrument Cluster Circuit, Yasaki (2 of 2)