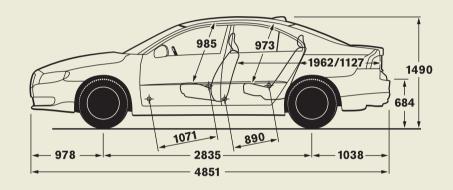

| 340<br>1750-2750                | 400<br>2000-2750                | 320<br>3200                     | 440<br>3950                     |
| Octane rating                    |           | 95 RON<br>unleaded<br>(min. 91) | Turbo Diesel                    | Turbo Diesel                    | 95 RON<br>unleaded<br>(min. 91) | 95 RON<br>unleaded<br>(min. 91) |
| Fuel system                      |           | Multipoint<br>fuel<br>injection | Multipoint<br>fuel<br>injection | Multipoint<br>fuel<br>injection | Port<br>fuel<br>injection       | Port<br>fuel<br>injection       |
| Compression ratio                |           | 9.0:1                           | 17.3:1                          | 17.3:1                          | 10.8:1                          | 10.4:1                          |



| PERFORMANCE                 | Manual | 2.5T<br>Geartronic | Manual | 2.4D<br>Geartronic | Manual | D5<br>Geartronic | 3.2<br>Geartronic | V8 AWD<br>Geartronic |
|-----------------------------|--------|--------------------|--------|--------------------|--------|------------------|-------------------|----------------------|
| Top speed (mph)             | 146    | 143                | 130    | 130                | 143    | 140              | 149               | 155                  |
| Acceleration 0-60 mph (sec) | 7.2    | 7.5                | 9.0    | 9.5                | 8.0    | 8.5              | 7.4               | 6.0                  |
| 0-62 mph (0-100 kmh) (sec)  | 7.7    | 8.0                | 9.5    | 10.0               | 8.5    | 9.0              | 7.9               | 6.5