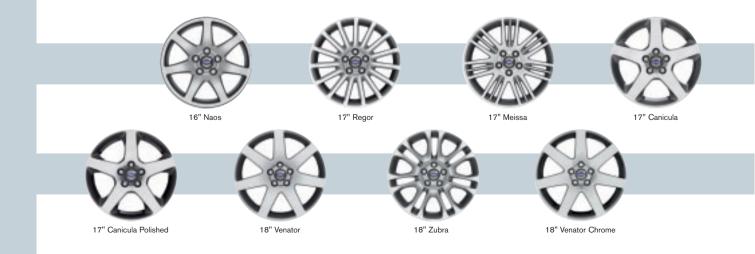

## THE ALL-NEW VOLVO **S80**

WITH ALL OF THIS AS STANDARD, YOU CAN BE SURE YOU'LL BE WELL EQUIPPED FOR LIFE IN YOUR VOLVO.

| SAFETY & SECURITY                                                                               | S | SE | SE SPORT | SE LUX |
|-------------------------------------------------------------------------------------------------|---|----|----------|--------|
| Dual Stage Driver and Passenger Airbags with Kneepad                                            | • | •  | •        | •      |
| SIPS (Side Impact Protection System)                                                            | • | •  | •        | •      |
| Dual Chamber SIPS Airbags                                                                       | • | •  | •        | •      |
| IC (Inflatable Curtain)                                                                         | • | •  | •        | •      |
| WHIPS (Whiplash Protection System)                                                              | • | ٠  | •        | •      |
| ABS (Anti-lock Brakes) and FBS (Fading Brake Support) with HBA (Hydraulic Brake Assist),        |   |    |          |        |
| EBD (Electronic Brake Distribution) and RAB (Ready Alert Brakes)                                | • | •  | •        | •      |
| DSTC (Dynamic Stability and Traction Control)                                                   | • | •  | •        | •      |
| 5 Three Point Seat Belts                                                                        |   | -  |          |        |
|                                                                                                 | • | •  | •        | •      |
| Seat Belt Pre-tensioners (Front and Rear)                                                       | • | •  | •        | •      |
| Head Restraints – All 5 Seats                                                                   | • | •  | •        | •      |
| Anti-theft Alarm including Immobiliser, Volume Sensor and Level Sensor                          | • | •  | •        | •      |
| Key Integrated Remote Control Central Locking including Fuel Flap with Deadlocking System       | • | •  | •        | •      |
| Tinted Windscreen                                                                               | • | •  | •        | •      |
| Visible VIN Plate                                                                               | • | ٠  | •        | •      |
| Day Running Lights                                                                              | • | •  | •        |        |
| • • • •                                                                                         |   | -  | -        | -      |
| Headlamp Levelling System                                                                       | • | •  | •        | •      |
| Adaptive Brake Lights including High Level LED Brake Light                                      | • | •  | •        | •      |
| Power Parking Brake                                                                             | • | •  | •        | •      |
| Side Marker Illumination                                                                        | • | •  | •        | •      |
| Home Safe and Approach Lighting                                                                 | • | ٠  | •        | •      |
| IDIS (Intelligent Driver Information System)                                                    | • | •  | •        | •      |
| Warning Triangle                                                                                | • | •  | •        | •      |
|                                                                                                 |   |    |          |        |
| First Aid Kit                                                                                   | • | •  | •        | •      |
| INTERIOR                                                                                        | S | SE | SE SPORT | SE LU  |
|                                                                                                 |   |    |          |        |
| ECC (Electronic Climate Control) with AQS (Air Quality System) and Pollen Filter                | • | •  | •        | •      |
| nformation Centre                                                                               | • | •  | •        | •      |
| Cruise Control                                                                                  | • | •  | •        | •      |
| Speed Dependent Steering System with 3 Settings (V8 AWD SE/SE Lux Only)                         |   | •  | •        | •      |
| Front and Rear Power Windows                                                                    | • | •  | •        | •      |
| Power Adjustable and Heated Door Mirrors                                                        | • | •  | •        | •      |
|                                                                                                 | • |    |          | •      |
| Power Folding Door Mirrors with Ground Lights                                                   |   | •  | •        | •      |
| Iluminated Driver and Passenger Vanity Mirrors                                                  | • | •  | •        | •      |
| Front and Rear Reading Lights                                                                   | • | •  | •        | •      |
| Autodimming Rear View Mirror                                                                    |   | •  | •        | •      |
| Front and Rear Centre Armrest with Cupholders                                                   | • | •  | •        | •      |
| Grocery Bag Holder                                                                              |   | •  | •        | •      |
| 12V Socket – Tunnel Console                                                                     | • | -  | •        |        |
|                                                                                                 | • | •  |          | •      |
| Power Driver's Seat (with Seat Memory)                                                          |   | •  | •        | •      |
| Power Passenger Seat                                                                            |   | •  | •        |        |
| Forward Folding Front Passenger Seat                                                            | • | •  | •        | •      |
| Height Adjustable Driver and Passenger Seats with Lumbar Support                                | • | •  | •        | •      |
| Heated Front Seats                                                                              |   |    | •        | •      |
| Power Folding Rear Headrests                                                                    |   |    | -        | -      |
| •                                                                                               |   |    |          |        |
| Leather Steering Wheel and Gear Knob                                                            | • | •  | •        | •      |
| Steering Wheel Remote Audio Controls                                                            | • | •  | •        | •      |
| Silver Chronograph Instrument Dials (V8 Only)                                                   |   | •  | •        | •      |
| Chrome Rotary Knobs, Air Vents and Manikin                                                      | • | •  | •        |        |
| Height and Reach Adjustable Steering Column                                                     | • | •  | •        | •      |
| Cross Brushed Aluminium Trim                                                                    | • |    |          | -      |
|                                                                                                 | • | •  | •        |        |
| Walnut Wood Trim                                                                                |   |    |          | •      |
| Sala Textile Upholstery                                                                         | • |    |          |        |
| Leather-faced Upholstery                                                                        |   | •  |          |        |
| Ventilated/Heated Leather-faced Upholstery                                                      |   |    | •        |        |
| Sovereign Hide Upholstery                                                                       |   |    |          | •      |
| Luxury Floor Mats                                                                               |   |    |          | •      |
| Performance Sound Audio System – 1 x CD/Radio, 4 x 20W Amplifier, Aux Input and 6 Speakers      | • |    |          |        |
| High Performance Sound Audio System – 6 x CD/Radio, 4 x 20W Amplifier, Aux Input and 8 Speakers | • |    |          |        |
|                                                                                                 |   | •  | •        | •      |
| (MP3/WMA Compatible) and 8 Speakers                                                             |   |    |          |        |
| EXTERIOR                                                                                        | s | SE | SE SPORT | SE LU  |
|                                                                                                 |   | 32 | JE SPORT | 32 10  |
| 16" Naos Alloy Wheels (Silver Stone) - 225/55 R16 W Tyres                                       | • |    |          |        |
| 17" Regor Alloy Wheels (Silver Bright) – 225/50 R17 W Tyres                                     |   | •  |          |        |
| 17" Meissa Alloy Wheels (Silver Bright) – 245/45 R17 W Tyres (V8 SE Only)                       |   | •  |          |        |
| 17" Canicula Alloy Wheels (Silver Bright) – 225/50 R17 W Tyres                                  |   |    |          | •      |
| 18" Venator Alloy Wheels (Silver Bright) - 245/40 R18 W Tyres                                   |   |    | •        |        |
| Locking Wheel Nuts                                                                              | • | •  | •        | •      |
| •                                                                                               | • | •  |          |        |
| Bi-Xenon Headlamps                                                                              |   |    |          | •      |
| Headlamp Cleaning System                                                                        |   |    |          | •      |
| Tyre Sealant Kit                                                                                | • | •  | •        | •      |
| Front Fog Lights                                                                                | • | ٠  | •        | •      |
| Rain Sensor – Automatic Windscreen Wiper Activation                                             |   | •  | •        | •      |
| Grey Sill Covers and Stainless Steel Step Covers                                                | • | •  | •        | •      |
| · · · · · · · · · · · · · · · · · · ·                                                           |   |    |          |        |
| Colour Co-ordinated Bumpers and Door Mirrors                                                    | • | •  | •        | •      |
| Colour Co-ordinated Lower Door and Bumper Mouldings                                             |   | •  | •        | •      |
| Rear Park Assist                                                                                |   |    |          | •      |
| Active Four C Chaptin (Continuously Controlled Chaptin Concent)                                 |   |    | •        |        |
| Active Four-C Chassis (Continuously Controlled Chassis Concept)                                 |   |    |          |        |