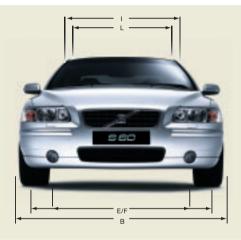

--------------------|--|--|--|
| Α  | Overall length      | 4603   | H Front seat max. headroom <sup>(vi)</sup> 984 |  |  |  |
| В  | Overall width       | 1813   | I Front seats width 1427                       |  |  |  |
|    | (inc. wing mirrors) | (2071) | J Front seat max. legroom 1082                 |  |  |  |
| С  | Unladen height      | 1428   | K Rear seat max. headroom(vi) 962              |  |  |  |
| D  | Wheelbase length    | 2715   | L Rear seats width 1409                        |  |  |  |
| Е  | Front track width   | 1561   | M Rear seat max. legroom 847                   |  |  |  |
| F  | Rear track width    | 1542   | N Load length luggage 2 seat mode 1661         |  |  |  |
| G  | Rear load height    | 511    | O Load length luggage 5 seat mode 824          |  |  |  |



|                                                       | 2.0T                           | 2.5T                           | Т5                               | 2.4D                           | D5                             | 2.4<br>Bi-Fuel<br>(CNG <sup>(i)</sup> ) |
|-------------------------------------------------------|--------------------------------|--------------------------------|----------------------------------|--------------------------------|--------------------------------|-----------------------------------------|
| Brakes Disc Diameter Front, mm Disc Diameter Rear, mm | 16" – 305<br>Ventilated<br>288 | 16" – 305<br>Ventilated<br>288 | 16.5" – 316<br>Ventilated<br>288 | 15" – 286<br>Ventilated<br>288 | 15" – 286<br>Ventilated<br>288 | 15" - 286<br>Ventilated<br>288