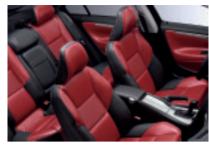

## SEO SPOR

Want to make an impression? Our Sport model is the car for you. Essential features include 17" Orpheus alloy wheels, speed dependent steering system, colour coordinated front and rear lower spoilers, side mouldings and rear spoiler. Inside the cabin, the equipment list includes leather sports steering wheel and gear knob. The Sports seats are upholstered in Nordborg – combining the benefits of leather and textile – while interior inlays are aluminium.

# SO SE SPOR

SE Sport combines sporty features from the Sport model with luxury features from the SE and also includes Imola Sports leather upholstery and chronograph instrument dials, plus 18" Nebul alloy wheels.