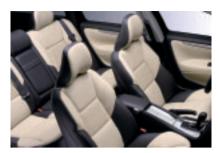

## SEO SPOR

Want to make an impression? Our Sport model is the car for you. Essential features include 17" Orpheus alloy wheels, speed dependent steering system, colour coordinated front and rear lower spoilers, side mouldings and rear spoiler. Inside the cabin, the equipment list includes leather sports steering wheel and gear knob. The Sports seats are upholstered in Nordborg – combining the benefits of leather and textile – while interior inlays are aluminium.

## 7 097

The SE aims to spoil. Its luxurious interior boasts Sports seats with leather-faced upholstery – electronically adjustable for the driver. Then there's the 9-speaker High Performance audio system with Dolby® Pro Logic® II Surround Sound®, and intuitive features, such as an automatic rain sensor and autodimming rear-view mirror. On the outside, 17" Orestes wheels and chrome inserts in the bumpers make sure your presence doesn't go unnoticed.

# SO SE SPOR

SE Sport combines sporty features from the Sport model with luxury features from the SE and also includes Imola Sports leather upholstery and chronograph instrument dials, plus 18" Nebul alloy wheels.

# **SECULATION**

SE Lux includes all the features from the luxurious SE plus upgraded Sovereign Hide upholstery, walnut wood trim, bi-xenon headlamps and Volvo's Dynaudio Premium sound audio system.

|                                                     | Basic €                                | VAT £                               | Rec. Retail<br>Price &                 | On the Road<br>Price £                 | On the Road<br>Price € <sup>®</sup>    |
|-----------------------------------------------------|----------------------------------------|-------------------------------------|----------------------------------------|----------------------------------------|----------------------------------------|
| 2.0T S<br>2.5T S                                    | £16,733.62<br>£18,810.21               | £2,928.38<br>£3,291.79              | £19,662.00<br>£22,102.00               | £20,370.00<br>£22,810.00               | €29,923.53<br>€33,507.89               |
| DIESEL<br>2.4D (163 PS) S<br>D5 (185 PS) S          | £18,482.55<br>£19,214.47               | £3,234.45<br>£3,362.53              | £21,717.00<br>£22,577.00               | £22,395.00<br>£23,255.00               | €32,898.26<br>€34,161.60               |
| BI-FUEL<br>2.4 Bi-Fuel (CNG) <sup>(iii)</sup> S     | £18,661.28                             | £3,265.72                           | £21,927.00                             | £22,560.00                             | €33,140.64                             |
|                                                     | Basic £                                | VAT £                               | Rec. Retail                            | On the Road                            | On the Road<br>Price € <sup>®</sup>    |
| 2.0T Sport<br>2.5T Sport<br>T5 Sport                | £18,308.09<br>£20,384.68<br>£22,159.15 | £3,203.91<br>£3,567.32<br>£3,877.85 | £21,512.00<br>£23,952.00<br>£26,037.00 | £22,220.00<br>£24,660.00<br>£26,745.00 | €32,641.18<br>€36,225.54<br>€39,288.41 |
| <b>DIESEL</b> 2.4D (163 PS) Sport D5 (185 PS) Sport | £20,057.02<br>£20,788.94               | £3,509.98<br>£3,638.06              | £23,567.00<br>£24,427.00               | £24,245.00<br>£25,105.00               | €35,615.91<br>€36,879.25               |
|                                                     |                                        |                                     |                                        |                                        |                                        |
| PETROL                                              | Basic €                                | VAT £                               | Rec. Retail<br>Price &                 | On the Road<br>Price ₤                 | On the Road<br>Price € <sup>®</sup>    |
| 2.0T SE<br>2.5T SE<br>T5 SE                         | £18,861.28<br>£20,937.87<br>£22,712.34 | £3,300.72<br>£3,664.13<br>£3,974.66 | £22,162.00<br>£24,602.00<br>£26,687.00 | £22,870.00<br>£25,310.00<br>£27,395.00 | €33,596.03<br>€37,180.39<br>€40,243.26 |
| 2.4D (163 PS) SE<br>D5 (185 PS) SE                  | £20,610.21<br>£21,342.13               | £3,606.79<br>£3,734.87              | £24,217.00<br>£25,077.00               | £24,895.00<br>£25,755.00               | €36,570.76<br>€37,834.10               |
| BI-FUEL  2.4 Bi-Fuel (CNG)(iii) SE                  | £20,788.94                             | £3,638.06                           | £24,427.00                             | £25,060.00                             | €36,813.14                             |
|                                                     | Basic ₤                                | VAT £                               | Rec. Retail<br>Price &                 | On the Road<br>Price &                 | On the Road<br>Price € <sup>®</sup>    |
| 2.0T SE Sport 2.5T SE Sport T5 SE Sport             | £20,393.19<br>£22,469.79<br>£24,159.15 | £3,568.81<br>£3,932.21<br>£4,227.85 | £23,962.00<br>£26,402.00<br>£28,387.00 | £24,670.00<br>£27,110.00<br>£29,095.00 | €36,240.23<br>€39,824.59<br>€42,740.56 |
| 2.4D (163 PS) SE Sport<br>D5 (185 PS) SE Sport      | £22,142.13<br>£22,874.04               | £3,874.87<br>£4,002.96              | £26,017.00<br>£26,877.00               | £26,695.00<br>£27,555.00               | €39,214.96<br>€40,478.30               |
|                                                     |                                        |                                     |                                        |                                        |                                        |
|                                                     | Basic €                                | VAT £                               | Rec. Retail<br>Price &                 | On the Road<br>Price £                 | On the Road<br>Price € <sup>®</sup>    |
| 2.0T SE Lux<br>2.5T SE Lux<br>T5 SE Lux             | £20,776.17<br>£22,852.77<br>£24,627.23 | £3,635.83<br>£3,999.23<br>£4,309.77 | £24,412.00<br>£26,852.00<br>£28,937.00 | £25,120.00<br>£27,560.00<br>£29,645.00 | €36,901.28<br>€40,485.64<br>€43,548.51 |
| DIESEL 2.4D (163 PS) SE Lux D5 (185 PS) SE Lux      | £22,525.11<br>£23,257.02               | £3,941.89<br>£4,069.98              | £26,467.00<br>£27,327.00               | £27,145.00<br>£28,005.00               | €39,876.01<br>€41,139.35               |
|                                                     |                                        |                                     |                                        |                                        |                                        |