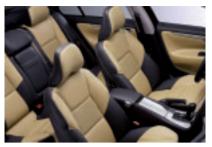

# SO SE SPOR

SE Sport combines sporty features from the Sport model with luxury features from the SE and also includes Imola Sports leather upholstery and chronograph instrument dials, plus 18" Nebul alloy wheels.

# **SECULATION**

SE Lux includes all the features from the luxurious SE plus upgraded Sovereign Hide upholstery, walnut wood trim, bi-xenon headlamps and Volvo's Dynaudio Premium sound audio system.

|                                                     | Basic €                                | VAT £                               | Rec. Retail<br>Price &                 | On the Road<br>Price £                 | On the Road<br>Price € <sup>®</sup>    |
|-----------------------------------------------------|----------------------------------------|-------------------------------------|----------------------------------------|----------------------------------------|----------------------------------------|
| 2.0T S<br>2.5T S                                    | £16,733.62<br>£18,810.21               | £2,928.38<br>£3,291.79              | £19,662.00<br>£22,102.00               | £20,370.00<br>£22,810.00               | €29,923.53<br>€33,507.89               |
| DIESEL<br>2.4D (163 PS) S<br>D5 (185 PS) S          | £18,482.55<br>£19,214.47               | £3,234.45<br>£3,362.53              | £21,717.00<br>£22,577.00               | £22,395.00<br>£23,255.00               | €32,898.26<br>€34,161.60               |
| BI-FUEL<br>2.4 Bi-Fuel (CNG) <sup>(iii)</sup> S     | £18,661.28                             | £3,265.72                           | £21,927.00                             | £22,560.00                             | €33,140.64                             |
|                                                     | Basic £                                | VAT £                               | Rec. Retail                            | On the Road                            | On the Road<br>Price € <sup>®</sup>    |
| 2.0T Sport<br>2.5T Sport<br>T5 Sport                | £18,308.09<br>£20,384.68<br>£22,159.15 | £3,203.91<br>£3,567.32<br>£3,877.85 | £21,512.00<br>£23,952.00<br>£26,037.00 | £22,220.00<br>£24,660.00<br>£26,745.00 | €32,641.18<br>€36,225.54<br>€39,288.41 |
| <b>DIESEL</b> 2.4D (163 PS) Sport D5 (185 PS) Sport | £20,057.02<br>£20,788.94               | £3,509.98<br>£3,638.06              | £23,567.00<br>£24,427.00               | £24,245.00<br>£25,105.00               | €35,615.91<br>€36,879.25               |
|                                                     |                                        |                                     |                                        |                                        |                                        |
| PETROL                                              | Basic €                                | VAT £                               | Rec. Retail<br>Price &                 | On the Road<br>Price ₤                 | On the Road<br>Price € <sup>®</sup>    |
| 2.0T SE<br>2.5T SE<br>T5 SE                         | £18,861.28<br>£20,937.87<br>£22,712.34 | £3,300.72<br>£3,664.13<br>£3,974.66 | £22,162.00<br>£24,602.00<br>£26,687.00 | £22,870.00<br>£25,310.00<br>£27,395.00 | €33,596.03<br>€37,180.39<br>€40,243.26 |
| 2.4D (163 PS) SE<br>D5 (185 PS) SE                  | £20,610.21<br>£21,342.13               | £3,606.79<br>£3,734.87              | £24,217.00<br>£25,077.00               | £24,895.00<br>£25,755.00               | €36,570.76<br>€37,834.10               |
| BI-FUEL  2.4 Bi-Fuel (CNG)(iii) SE                  | £20,788.94                             | £3,638.06                           | £24,427.00                             | £25,060.00                             | €36,813.14                             |
|                                                     | Basic ₤                                | VAT £                               | Rec. Retail<br>Price &                 | On the Road<br>Price &                 | On the Road<br>Price € <sup>®</sup>    |
| 2.0T SE Sport 2.5T SE Sport T5 SE Sport             | £20,393.19<br>£22,469.79<br>£24,159.15 | £3,568.81<br>£3,932.21<br>£4,227.85 | £23,962.00<br>£26,402.00<br>£28,387.00 | £24,670.00<br>£27,110.00<br>£29,095.00 | €36,240.23<br>€39,824.59<br>€42,740.56 |
| 2.4D (163 PS) SE Sport<br>D5 (185 PS) SE Sport      | £22,142.13<br>£22,874.04               | £3,874.87<br>£4,002.96              | £26,017.00<br>£26,877.00               | £26,695.00<br>£27,555.00               | €39,214.96<br>€40,478.30               |
|                                                     |                                        |                                     |                                        |                                        |                                        |
|                                                     | Basic €                                | VAT £                               | Rec. Retail<br>Price &                 | On the Road<br>Price £                 | On the Road<br>Price € <sup>®</sup>    |
| 2.0T SE Lux<br>2.5T SE Lux<br>T5 SE Lux             | £20,776.17<br>£22,852.77<br>£24,627.23 | £3,635.83<br>£3,999.23<br>£4,309.77 | £24,412.00<br>£26,852.00<br>£28,937.00 | £25,120.00<br>£27,560.00<br>£29,645.00 | €36,901.28<br>€40,485.64<br>€43,548.51 |
| DIESEL 2.4D (163 PS) SE Lux D5 (185 PS) SE Lux      | £22,525.11<br>£23,257.02               | £3,941.89<br>£4,069.98              | £26,467.00<br>£27,327.00               | £27,145.00<br>£28,005.00               | €39,876.01<br>€41,139.35               |
|                                                     |                                        |                                     |                                        |                                        |                                        |