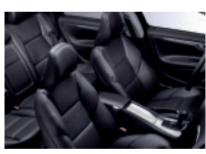

## 092

The S model comes with all the features you'd expect of a Volvo, and one or two more. Beyond 16" Echo wheels and DSTC (Dynamic Stability and Traction Control), the S offers sophisticated dual-zone climate control, electric door mirrors and windows, cruise control, leather steering wheel and gear knob, and our Performance audio system with 6 speakers and CD player.