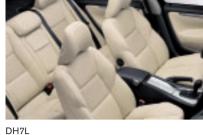

## SEO SPOR

Want to make an impression? Our Sport model is the car for you. Essential features include 17" Orpheus alloy wheels, speed dependent steering system, colour coordinated front and rear lower spoilers, side mouldings and rear spoiler. Inside the cabin, the equipment list includes leather sports steering wheel and gear knob. The Sports seats are upholstered in Nordborg – combining the benefits of leather and textile – while interior inlays are aluminium.

## 7 097

The SE aims to spoil. Its luxurious interior boasts Sports seats with leather-faced upholstery – electronically adjustable for the driver. Then there's the 9-speaker High Performance audio system with Dolby® Pro Logic® II Surround Sound®, and intuitive features, such as an automatic rain sensor and autodimming rear-view mirror. On the outside, 17" Orestes wheels and chrome inserts in the bumpers make sure your presence doesn't go unnoticed.

# SO SE SPOR

SE Sport combines sporty features from the Sport model with luxury features from the SE and also includes Imola Sports leather upholstery and chronograph instrument dials, plus 18" Nebul alloy wheels.

# **SECULATION**

SE Lux includes all the features from the luxurious SE plus upgraded Sovereign Hide upholstery, walnut wood trim, bi-xenon headlamps and Volvo's Dynaudio Premium sound audio system.

|                                                     | Basic €                                | VAT £                               | Rec. Retail<br>Price &                 | On the Road<br>Price £                 | On the Road<br>Price € <sup>®</sup>    |
|-----------------------------------------------------|----------------------------------------|-------------------------------------|----------------------------------------|----------------------------------------|----------------------------------------|
| 2.0T S<br>2.5T S                                    | £16,733.62<br>£18,810.21               | £2,928.38<br>£3,291.79              | £19,662.00<br>£22,102.00               | £20,370.00<br>£22,810.00               | €29,923.53<br>€33,507.89               |
| DIESEL<br>2.4D (163 PS) S<br>D5 (185 PS) S          | £18,482.55<br>£19,214.47               | £3,234.45<br>£3,362.53              | £21,717.00<br>£22,577.00               | £22,395.00<br>£23,255.00               | €32,898.26<br>€34,161.60               |
| BI-FUEL<br>2.4 Bi-Fuel (CNG) <sup>(iii)</sup> S     | £18,661.28                             | £3,265.72                           | £21,927.00                             | £22,560.00                             | €33,140.64                             |
|                                                     | Basic £                                | VAT £                               | Rec. Retail                            | On the Road                            | On the Road<br>Price € <sup>®</sup>    |
| 2.0T Sport<br>2.5T Sport<br>T5 Sport                | £18,308.09<br>£20,384.68<br>£22,159.15 | £3,203.91<br>£3,567.32<br>£3,877.85 | £21,512.00<br>£23,952.00<br>£26,037.00 | £22,220.00<br>£24,660.00<br>£26,745.00 | €32,641.18<br>€36,225.54<br>€39,288.41 |
| <b>DIESEL</b> 2.4D (163 PS) Sport D5 (185 PS) Sport | £20,057.02<br>£20,788.94               | £3,509.98<br>£3,638.06              | £23,567.00<br>£24,427.00               | £24,245.00<br>£25,105.00               | €35,615.91<br>€36,879.25               |
|                                                     |                                        |                                     |                                        |                                        |                                        |
| PETROL                                              | Basic €                                | VAT £                               | Rec. Retail<br>Price &                 | On the Road<br>Price ₤                 | On the Road<br>Price € <sup>®</sup>    |
| 2.0T SE<br>2.5T SE<br>T5 SE                         | £18,861.28<br>£20,937.87<br>£22,712.34 | £3,300.72<br>£3,664.13<br>£3,974.66 | £22,162.00<br>£24,602.00<br>£26,687.00 | £22,870.00<br>£25,310.00<br>£27,395.00 | €33,596.03<br>€37,180.39<br>€40,243.26 |
| 2.4D (163 PS) SE<br>D5 (185 PS) SE                  | £20,610.21<br>£21,342.13               | £3,606.79<br>£3,734.87              | £24,217.00<br>£25,077.00               | £24,895.00<br>£25,755.00               | €36,570.76<br>€37,834.10               |
| BI-FUEL  2.4 Bi-Fuel (CNG)(iii) SE                  | £20,788.94                             | £3,638.06                           | £24,427.00                             | £25,060.00                             | €36,813.14                             |
|                                                     | Basic ₤                                | VAT £                               | Rec. Retail<br>Price &                 | On the Road<br>Price &                 | On the Road<br>Price € <sup>®</sup>    |
| 2.0T SE Sport 2.5T SE Sport T5 SE Sport             | £20,393.19<br>£22,469.79<br>£24,159.15 | £3,568.81<br>£3,932.21<br>£4,227.85 | £23,962.00<br>£26,402.00<br>£28,387.00 | £24,670.00<br>£27,110.00<br>£29,095.00 | €36,240.23<br>€39,824.59<br>€42,740.56 |
| 2.4D (163 PS) SE Sport<br>D5 (185 PS) SE Sport      | £22,142.13<br>£22,874.04               | £3,874.87<br>£4,002.96              | £26,017.00<br>£26,877.00               | £26,695.00<br>£27,555.00               | €39,214.96<br>€40,478.30               |
|                                                     |                                        |                                     |                                        |                                        |                                        |
|                                                     | Basic €                                | VAT £                               | Rec. Retail<br>Price &                 | On the Road<br>Price £                 | On the Road<br>Price € <sup>®</sup>    |
| 2.0T SE Lux<br>2.5T SE Lux<br>T5 SE Lux             | £20,776.17<br>£22,852.77<br>£24,627.23 | £3,635.83<br>£3,999.23<br>£4,309.77 | £24,412.00<br>£26,852.00<br>£28,937.00 | £25,120.00<br>£27,560.00<br>£29,645.00 | €36,901.28<br>€40,485.64<br>€43,548.51 |
| DIESEL 2.4D (163 PS) SE Lux D5 (185 PS) SE Lux      | £22,525.11<br>£23,257.02               | £3,941.89<br>£4,069.98              | £26,467.00<br>£27,327.00               | £27,145.00<br>£28,005.00               | €39,876.01<br>€41,139.35               |
|                                                     |                                        |                                     |                                        |                                        |                                        |