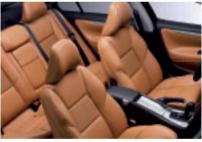

## 7 097

The SE aims to spoil. Its luxurious interior boasts Sports seats with leather-faced upholstery – electronically adjustable for the driver. Then there's the 9-speaker High Performance audio system with Dolby® Pro Logic® II Surround Sound®, and intuitive features, such as an automatic rain sensor and autodimming rear-view mirror. On the outside, 17" Orestes wheels and chrome inserts in the bumpers make sure your presence doesn't go unnoticed.