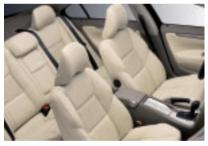

## SEO SPOR

Want to make an impression? Our Sport model is the car for you. Essential features include 17" Orpheus alloy wheels, speed dependent steering system, colour coordinated front and rear lower spoilers, side mouldings and rear spoiler. Inside the cabin, the equipment list includes leather sports steering wheel and gear knob. The Sports seats are upholstered in Nordborg – combining the benefits of leather and textile – while interior inlays are aluminium.