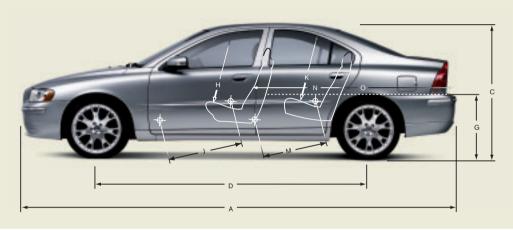

| Turbo Diesel                 | CNG <sup>(i)</sup> 95-98 <sup>(iv)</sup><br>RON<br>unleaded |                           |  |  |
| Fuel system         |                 | Multipoint<br>fuel injection            | Multipoint<br>fuel injection             | Common Rail<br>direct injection          | Common Rail<br>direct injection | Multipoint<br>fuel injection |                                                             | Multipoint fuel injection |  |  |
| Compression ratio   |                 | 9.5:1                                   | 9.0:1                                    | 8.5:1                                    | 17.3:1                          | 17.3:1                       | 10                                                          | 10.3:1                    |  |  |



| PERFORMANCE       |      | 2.0 <b>T</b> | 2.5T | Т5   | 2.4D | D5   |      | i-Fuel<br>Petrol |
|-------------------|------|--------------|------|------|------|------|------|------------------|
| Top speed, mph    | Man  | 140          | 146  | 155  | 130  | 143  | 130  | 130              |
|                   | Auto | 134          | 143  | 155  | 130  | 140  | 127  | 127              |
| Acceleration      | Man  | 8.2          | 6.5  | 6.2  | 8.9  | 7.6  | 10.0 | 9.6              |
| 0-60 mph, sec     | Auto | 8.9          | 6.9  | 6.6  | 9.3  | 8.1  | 11.0 | 10.5             |
| 0-62 mph          | Man  |              |      | 6.5  | 9.2  | 8.2  | 10.7 | 10.2             |
| (0-100 kmh), sec  | Auto |              |      | 6.9  | 9.7  | 8.7  | 11.6 | 11.1             |
| Drag co-effi