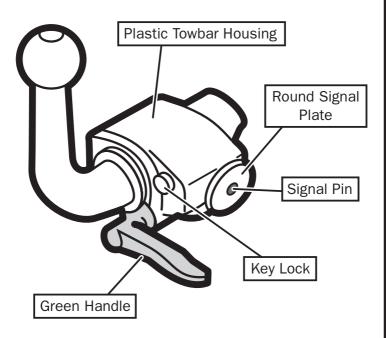

## **IMPORTANT NOTICE**

For Saab or Volvo owners with a detachable towbar fitted as shown below.

Saab Great Britain Ltd and Volvo Car UK Ltd. have found that this particular towbar, with a green handle, may fail. Please contact your local dealer who will secure the towbar and arrange for a replacement to be fitted free of charge once parts are available. This notice does not affect earlier detachable

towbars with a green handle and a square signal plate or the current design of towbar with a black handle.

Saab owners contact your nearest dealer or call 0845 300 9593.

Volvo owners contact your nearest dealer or call 0800 400 430. **VOLVO**