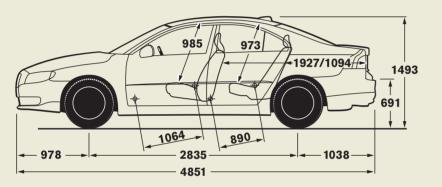

| 1800   | 1800 | 1800       | 1800       | 2000       | 1600   | 1800 | 1600   | 2000 | 1600   | 2000 |
| Max. towing weight unbraked approx, kg <sup>(iv)</sup>          | 750    | 750  | 750        | 750        | 750        | 750    | 750  | 750    | 750  | 750    | 750  |
| Max. total weight, kg                                           | 2150   | 2160 | 2190       | 2200       | 2190       | 2200   | 2150 | 2270   | 2320 | 2250   | 2270 |
| Max. roof load, kg                                              | 100    | 100  | 100        | 100        | 100        | 100    | 100  | 100    | 100  | 100    | 100  |
| Max. payload, kg (dependent on spec)                            | 610    | 607  | 624        | 617        | 620        | 613    | 569  | 616    | 578  | 479    | 478  |



| PERFORMANCE                 | 2.5<br>Manual | T<br>Gt | 3.2<br>Geartronic | 3.2 AWD<br>Geartronic | V8 AWD<br>Geartronic | 2.4<br>Manual | D<br>Gt | D:<br>Manual | 5<br>Gt | D5 A<br>Manual | WD<br>Gt |
|-----------------------------|---------------|---------|-------------------|-----------------------|----------------------|---------------|---------|--------------|---------|----------------|----------|
| Top speed (mph)             | 146           | 143     | 149               | 146                   | 155                  | 130           | 130     | 143          | 140     | 137            | 134      |
| Acceleration 0-60 mph (sec) | 7.2           | 7.5     | 7.4               | 7.7                   | 6.0                  | 9.0           | 9.5     | 8.0          | 8.5     | 8.4