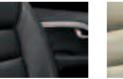

**580 SE** 

**SE SPORT** 

580

S80 SE LUX

The SE aims to spoil. Its luxurious interior boasts supportive seats with Sala Textile upholstery – electronically adjustable for the driver. Then there's the 8 speaker High Performance audio system with 160 W output and intuitive features such as automatic rain sensor and autodimming rear view mirror. On the outside, 17" Regor alloy wheels and colour co-ordinated front spoiler and side mouldings make sure your presence doesn't go unnoticed.

The SE Sport model combines the luxury features of the SE with sports styling and handling enhancements. Speed dependent power steering and Volvo's active chassis system, Four-C, both have three user settings to allow you to set up the car exactly to your liking. 18" Venator alloy wheels enhance the handling and visual presence while leather-faced ventilated powered front seats offer seven cooling and heating settings.