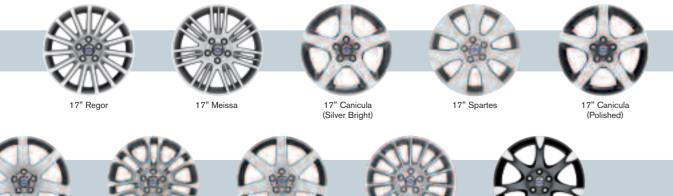

**580 SE** 

**SE SPORT** 

580

S80 SE LUX

The SE aims to spoil. Its luxurious interior boasts supportive seats with Sala Textile upholstery – electronically adjustable for the driver. Then there's the 8 speaker High Performance audio system with 160 W output and intuitive features such as automatic rain sensor and autodimming rear view mirror. On the outside, 17" Regor alloy wheels and colour co-ordinated front spoiler and side mouldings make sure your presence doesn't go unnoticed.

The SE Lux model is the ultimate in luxury. Leather-faced upholstery, walnut wood inlays, heated and powered front seats and luxury floor mats further enhance the luxurious exterior. 17" Canicula alloy wheels, Active Bi-Xenon headlamps and rear park assist offer both style and protection.