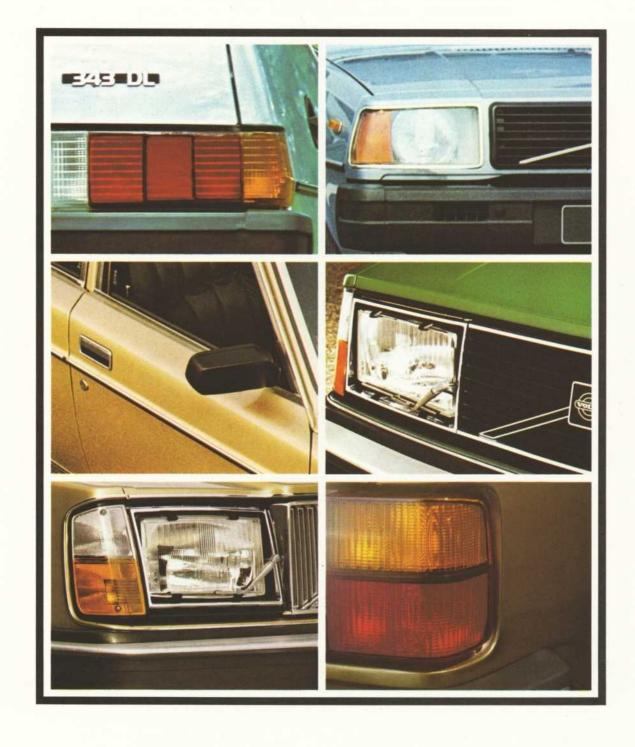

## Volvo 343

The Volvo 343 embodies the results of years of research and development. Some of this work can be seen easily. The luxury specification, the comprehensive instrumentation and well laid out fascia. The high quality finish. Some cannot be seen so easily-they can only be experienced. The amazing roadholding based on a 50/50 weight distribution and DeDion rear axle. This is the result of hundreds of thousands of miles of test driving under the most extreme conditions of climate and road.

The 343 displays the traditional Volvo virtues of quality, reliability, safety, comfort and space. The 343 may look new but the whole history of Volvo is behind it.

For further details see the separate brochure "Volvo 343".