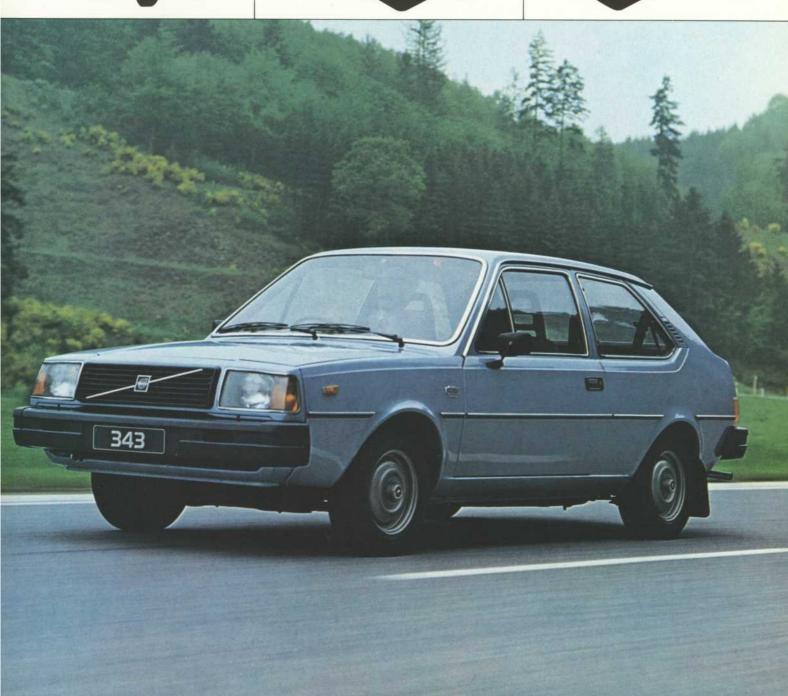

## Volvo 343

The Volvo 343 embodies the results of years of research and development. Some of this work can be seen easily. The luxury specification, the comprehensive instrumentation and well laid out fascia. The high quality finish. Some cannot be seen so easily-they can only be experienced. The amazing roadholding based on a 50/50 weight distribution and DeDion rear axle. This is the result of hundreds of thousands of miles of test driving under the most extreme conditions of climate and road.

The 343 displays the traditional Volvo virtues of quality, reliability, safety, comfort and space. The 343 may look new but the whole history of Volvo is behind it.

For further details see the separate brochure "Volvo 343".