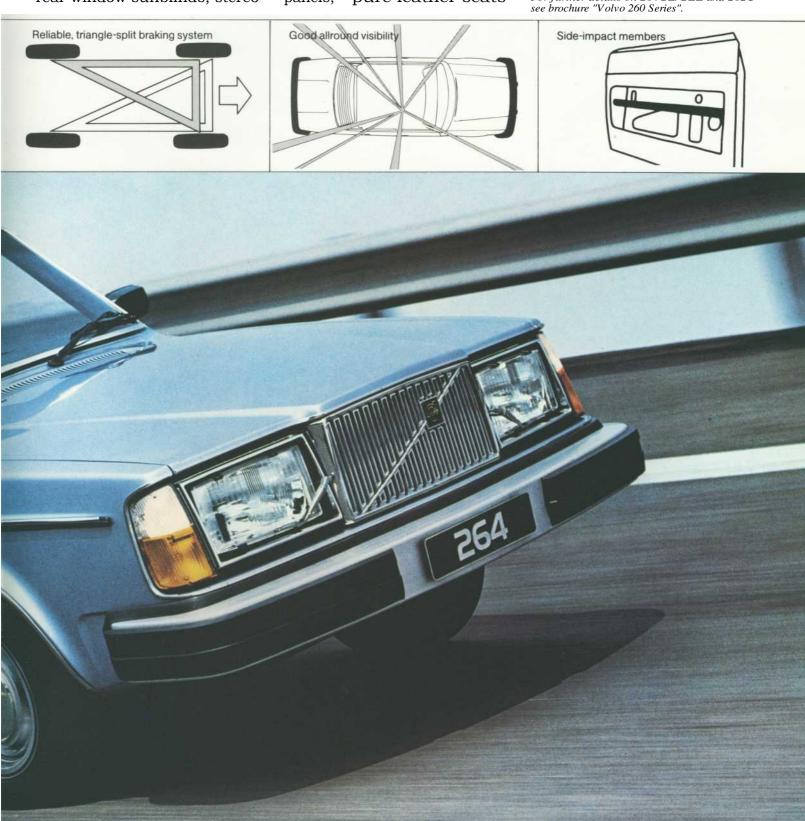

## Volvo 262/264

The 260 series offers you exclusive luxury cars. The 260s are the top of the Volvo range and as such are unrivalled for their standards and specification. They have been designed for the truly discerning individual who appreciates the

traditional Volvo virtues of quality and reliability but also wants `something extra' to make his car distinctive.

The Volvo 264GL-2.7 litre 6 cylinder fuel injected engine, developing 148hp (DIN). Specification includes leather up-

holstery, headlamp washers/ wipers, metallic finish, sunroof, tinted windows, electrically heated driving seat, overdrive on 4th gear, tachometer, power steering, boot and engine compartment light, integral rear fog lights.

The Volvo 264GLE-identical engine and performance to 264GL, but the super luxury specification includes conditioning, electric windows, electrically operated door mirrors, rear head restraints, rear window sunblinds, stereo speakers in front doors.