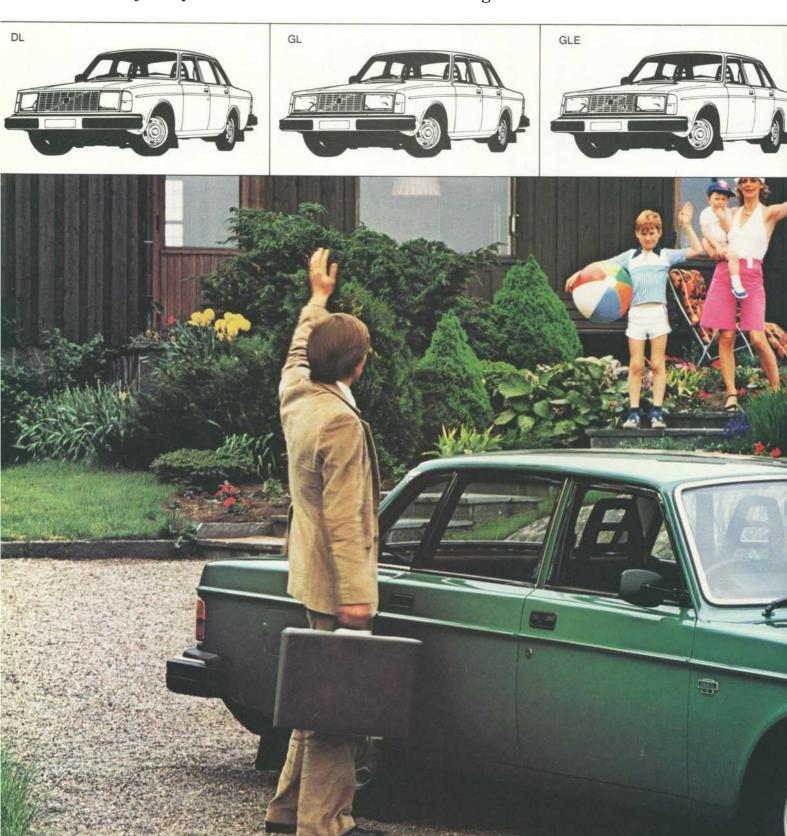

## Volvo 244

The Volvo 244 is one of the best selling executive cars in the United Kingdom. It isn't difficult to see why. Volvo's standard of construction, reliability and durability are world famous combined with an extremely comprehensive

standard specification and fine finish to give cars which offer outstanding value for money when compared with other cars in this class. Volvo 244s are designed with individuals in mind. Comfortable, reliable and safe-while remaining ex-

tremely prestigious. Within the range there is a choice to satisfy your most demanding requirements. For 1979 there are three Volvo 244s - the 244DL; the new 244GL and the 244GLE.