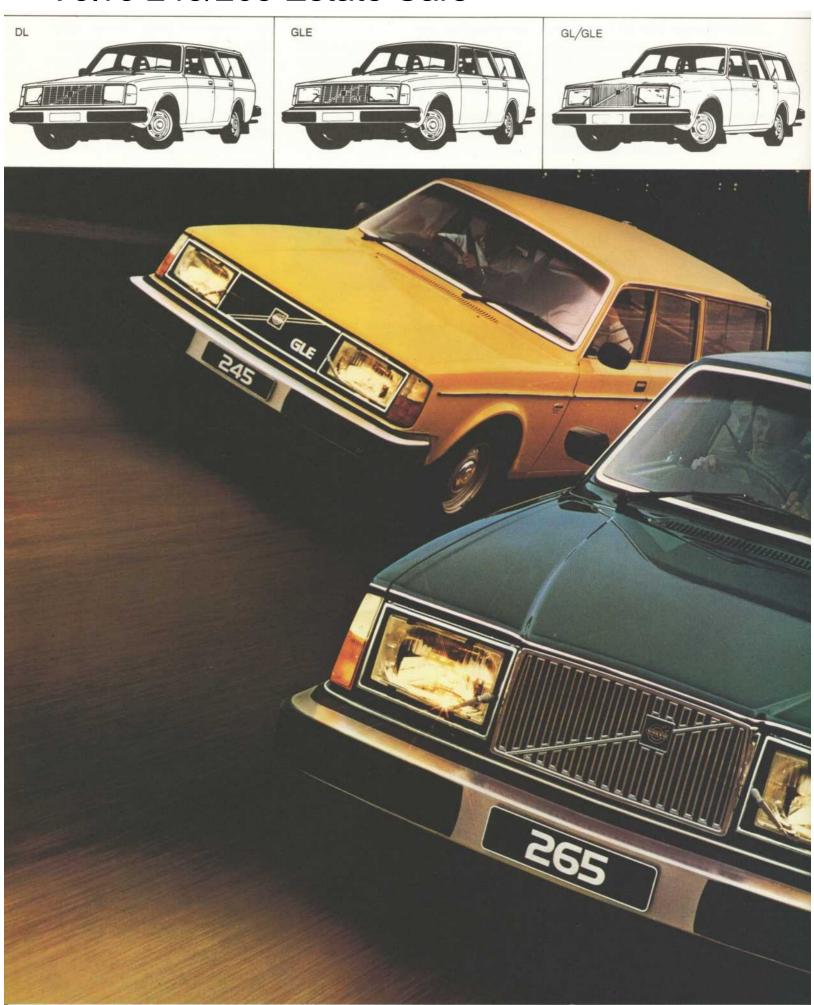

For 1979 we have a comprehensive product range. The Volvo 343DL in both manual and automatic versions. The Volvo 244 saloon range, offering a wider choice of engine and specifications through the 244DL, the new 244GL and 244GLE. Then there are the famous Volvo estate cars-the 245DL and 245GLE. At the top of the Volvo range are the luxurious 260 Series Cars-the 264GL and GLE saloons; the 265GL and GLE estate cars. The new exclusive limited edition 262 coupe is added for 1979.

## Volvo 245/265 Estate Cars

The Volvo 200 series estate cars are world famous.

All models carry five people in supreme comfort and still carry all the luggage in the 43 cu. ft. of space behind the rear seats. With the rear seat folded, there is 70 cu. ft. of

There are four estate car models to choose from, all with identical carrying capacity. Vinyl upholstery is optional on all models.