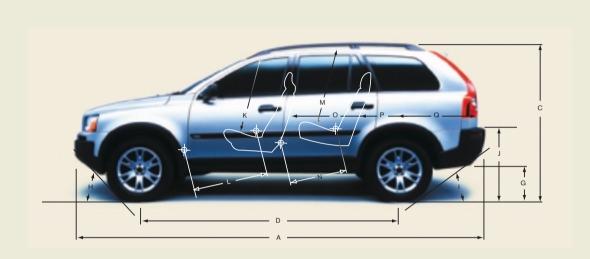

| Transverse - 24 valve     |
| Cylinders                   | 5                                | 6                         |
| Engine capacity, cc         | 2401                             | 2922                      |
| Bore x stroke, mm           | 81 x 93                          | 83 x 90                   |
| Max. output ECE, bhp/kw/rpm | 163/120/4000                     | 272/200/5200              |
| Max. torque ECE, Nm/rpm     | 340/1750-3000                    | 380/1800-5000             |
| Octane rating               | N/A - Diesel                     | 95-98 RON® unleaded       |
| Fuel system                 | Multipoint direct fuel injection | Multipoint fuel injection |
| Compression ratio           | 18.0:1                           | 8.5:1                     |



| PERFORMANCE                | D5 (Manual) | D5 (Geartronic) | T6 (Geartronic) |
|----------------------------|-------------|-----------------|-----------------|
| Top speed, mph             | 115         | 115             | 130             |
| Acceleration 0-62 mph, sec | 12.2        | 12.3            | 9.3             |
| Drag co-efficient          | 0.36        | 0.36            | 0.36            |

| FUEL CONSUMPTION(II)                      | D5 (Manual) | D5 (Geartronic) | T6 (Geartronic) |
|-------------------------------------------|-------------|-----------------|-----------------|
| (Government Approved) Mpg (I/100 km)(iii) |             |                 |                 |
| Urban                                     | 27.4 (10.3) | 23.9 (11.8)     | 15.4 (18.3)     |
| Extra