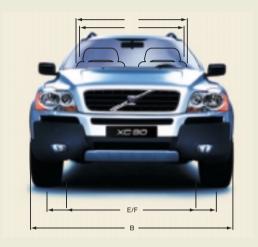

E Front track width 1634     |      | N Rear seat max. legroom 879/76                        |  |
| F Rear track width           | 1624 | 2nd/3rd Row                                            |  |
| G Ground clearance           | 218  | O Luggage Load Length 2 seat mode(vi) 2018             |  |
| H Approach angle             | 28°  | P Luggage Load Length 5 seat mode <sup>(vi)</sup> 1252 |  |
| I Departure angle            | 25°  | Q Luggage Load Length 7 seat mode <sup>(vi)</sup> 571  |  |
| J Ground to Boot Base Height | 790  |                                                        |  |
| Wading Depth                 | 400  |                                                        |  |
|                              |      |                                                        |  |



| TRANSMISSION | All models                |
|--------------|---------------------------|
| Geartronic   | 5 speed (D5)/4 speed (T6) |
| Manual       | 6 speed (D5)              |

| BRAKES                  | All models     |
|-------------------------|----------------|
| Disc diameter mm, front | 336 ventilated |
| Disc diameter mm, rear  | 308            |

| TYRES | All models |
|-------|------------|
|       |            |

- 17" Neptune Alloy wheels 235/65 R17V Michelin Diamaris
- 17" Antaeus Alloy wheels 235/65 R17V Michelin Diamaris
- 17" Neptune Alloy wheels 235/65 R17H Michelin Synchrone (Road and Snow) (Electronic Speed Limitation - 118mph)
- 18" Atlantis Alloy wheels 235/60 R18V Continental Premium Contact
- 18" Nereus Split-rim Alloy wheels 235/60 R18V Continental Premium Con